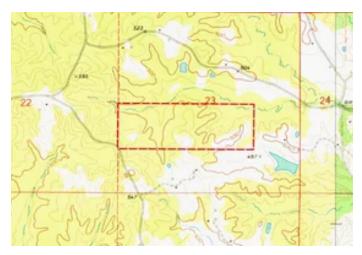

Droptines and Gobblers 120 Acres Winston County Mt Pleasant Road Noxapater, MS 39346

\$209,000 120± Acres Winston County









# Droptines and Gobblers 120 Acres Winston County Noxapater, MS / Winston County

## **SUMMARY**

#### **Address**

Mt Pleasant Road

# City, State Zip

Noxapater, MS 39346

# County

Winston County

#### Туре

Hunting Land, Recreational Land, Undeveloped Land, Timberland

## Latitude / Longitude

32.965365 / -89.144403

## Taxes (Annually)

357

## **Acreage**

120

#### Price

\$209,000

## **Property Website**

https://www.mossyoakproperties.com/property/droptines-and-gobblers-120-acres-winston-county-winston-mississippi/39461/









# Droptines and Gobblers 120 Acres Winston County Noxapater, MS / Winston County

# **PROPERTY DESCRIPTION**

This 120 acre property has so much to offer and has been strategically set up to provide great deer and turkey hunting opportunities. Looking through the photos you will see why this place is truly special. Call Hunter McCool today to schedule a showing 662-295-7447!!!

## **Property Features:**

- Community Water
- 5 food plots
- Feeders
- 5 ladder stands
- Extensive roads and trails
- Skinning Rack
- Big Bucks
- Turkeys
- Flowing Creek
- Home Sites
- Excellent Lake Sites







# **Locator Map**





**MORE INFO ONLINE:** 

# **Locator Map**





**MORE INFO ONLINE:** 

# **Satellite Map**





# Droptines and Gobblers 120 Acres Winston County Noxapater, MS / Winston Coun