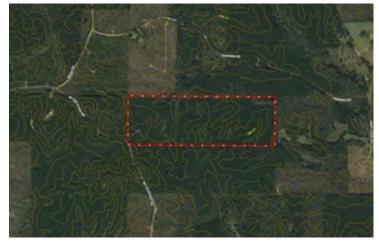

Droptines and Gobblers 120 Acres Winston County Mt Pleasant Road Noxapater, MS 39346

\$209,000 120± Acres Winston County









# Droptines and Gobblers 120 Acres Winston County Noxapater, MS / Winston County

## **SUMMARY**

#### **Address**

Mt Pleasant Road

# City, State Zip

Noxapater, MS 39346

# County

Winston County

#### Туре

Hunting Land, Recreational Land, Undeveloped Land, Timberland

## Latitude / Longitude

32.965365 / -89.144403

## Taxes (Annually)

357

## **Acreage**

120

#### Price

\$209,000

## **Property Website**

https://www.mossyoakproperties.com/property/droptines-and-gobblers-120-acres-winston-county-winston-mississippi/39461/









# Droptines and Gobblers 120 Acres Winston County Noxapater, MS / Winston County

# **PROPERTY DESCRIPTION**

This 120 acre property has so much to offer and has been strategically set up to provide great deer and turkey hunting opportunities. Look