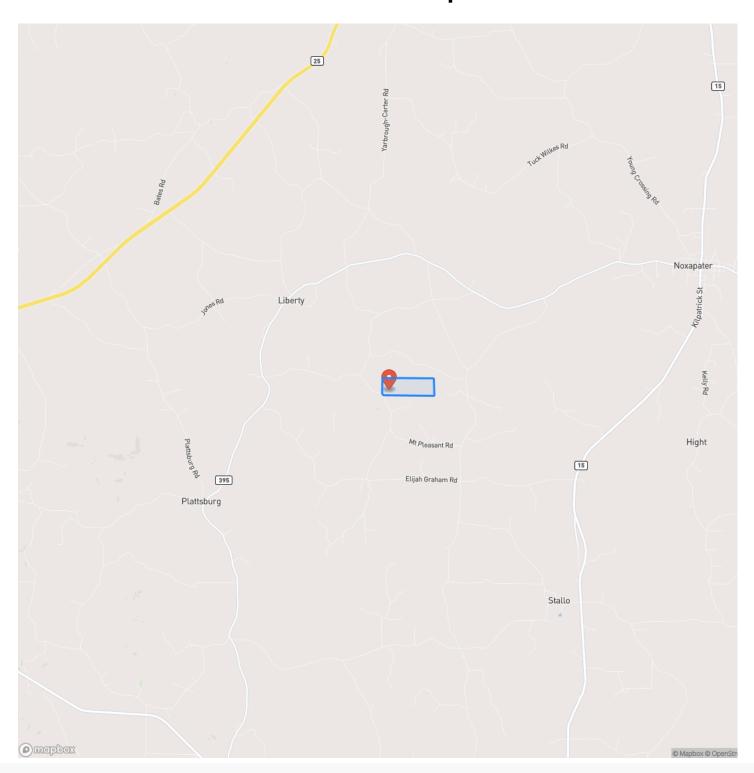

e**

120

#### Price

\$209,000

## **Property Website**

https://www.mossyoakproperties.com/property/droptines-and-gobblers-120-acres-winston-county-winston-mississippi/39461/









# Droptines and Gobblers 120 Acres Winston County Noxapater, MS / Winston County

# **PROPERTY DESCRIPTION**

This 120 acre property has so much to offer and has been strategically set up to provide great deer and turkey hunting opportunities. Looking through the photos you will see why this place is truly special. Call Hunter McCool today to schedule a showing 662-295-7447!!!

## **Property Features:**

- Community Water
- 5 food plots
- Feeders
- 5 ladder stands
- Extensive roads and trails
- Skinning Rack
- Big Bucks
- Turkeys
- Flowing Creek
- Home Sites
- Excellent Lake Sites







# **Locator Map**





**MORE INFO ONLINE:** 

# **Locator Map**





**MORE INFO ONLINE:** 

# **Satellite Map**





# Droptines and Gobblers 120 Acres Winston County Noxapater, MS / Winston County

# LISTING REPRESENTATIVE For more information contact:



# Representative

**Hunter McCool** 

## Mobile

(662) 295-7447

## Email

hmccool@mossyoakproperties.com

#### **Address**

128 W Franklin Street

# City / State / Zip

Carthage, MS 39051

| <u>NOTES</u> |  |  |
|--------------|--|--|
|              |  |  |
|              |  |  |
|              |  |  |
|              |  |  |
|              |  |  |
|              |  |  |
|              |  |  |
|              |  |  |
|              |  |  |
|              |  |  |
|              |  |  |
|              |  |  |



| <u>NOTES</u> |  |
|--------------|--|
|