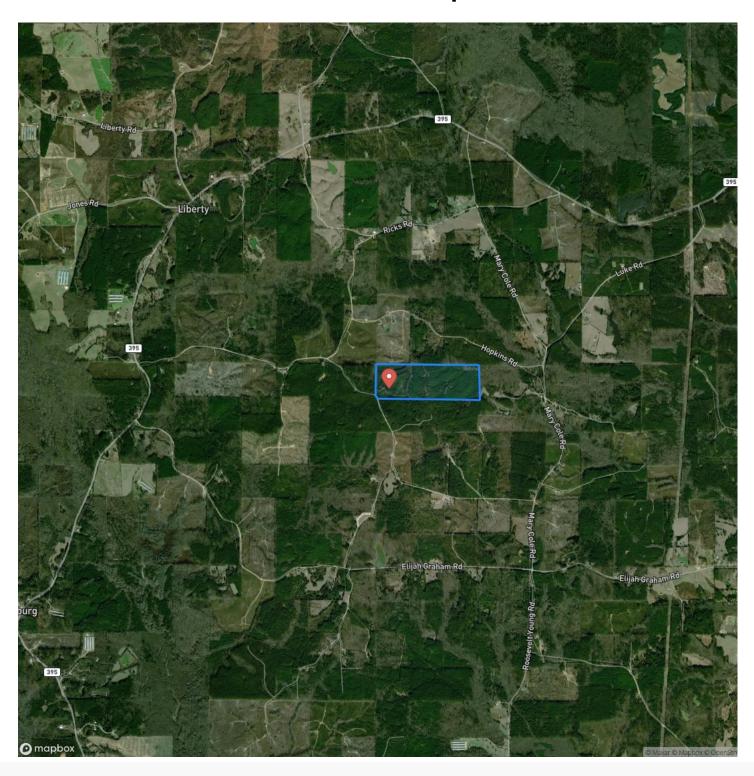

perty/droptines-and-gobblers-120-acres-winston-county-winston-mississippi/39461/









# Droptines and Gobblers 120 Acres Winston County Noxapater, MS / Winston County

# **PROPERTY DESCRIPTION**

This 120 acre property has so much to offer and has been strategically set up to provide great deer and turkey hunting opportunities. Looking through the photos you will see why this place is truly special. Call Hunter McCool today to schedule a showing 662-295-7447!!!

## **Property Features:**

- Community Water
- 5 food plots
- Feeders
- 5 ladder stands
- Extensive roads and trails
- Skinning Rack
- Big Bucks
- Turkeys
- Flowing Creek
- Home Sites
- Excellent Lake Sites







# **Locator Map**





**MORE INFO ONLINE:** 

# **Locator Map**





**MORE INFO ONLINE:** 

# **Satellite Map**





# Droptines and Gobblers 120 Acres Winston County Noxapater, MS / Winston County

# LISTING REPRESENTATIVE For more information contact:



# Representative

**Hunter McCool** 

## Mobile

(662) 295-7447

## Email

hmccool@mossyoakproperties.com

#### **Address**

128 W Franklin Street

# City / State / Zip

Carthage, MS 39051

| <u>NOTES</u> |  |  |
|--------------|--|--|
|              |  |  |
|              |  |  |
|              |  |  |
|              |  |  |
|              |  |  |
|              |  |  |
|              |  |  |
|              |  |  |
|              |  |  |
|              |  |  |
|              |  |  |
|              |  |  |



| <u>NOTES</u> |  |
|--------------|--|
|              |  |
|              |  |
|              |  |
|              |  |
|              |  |
|