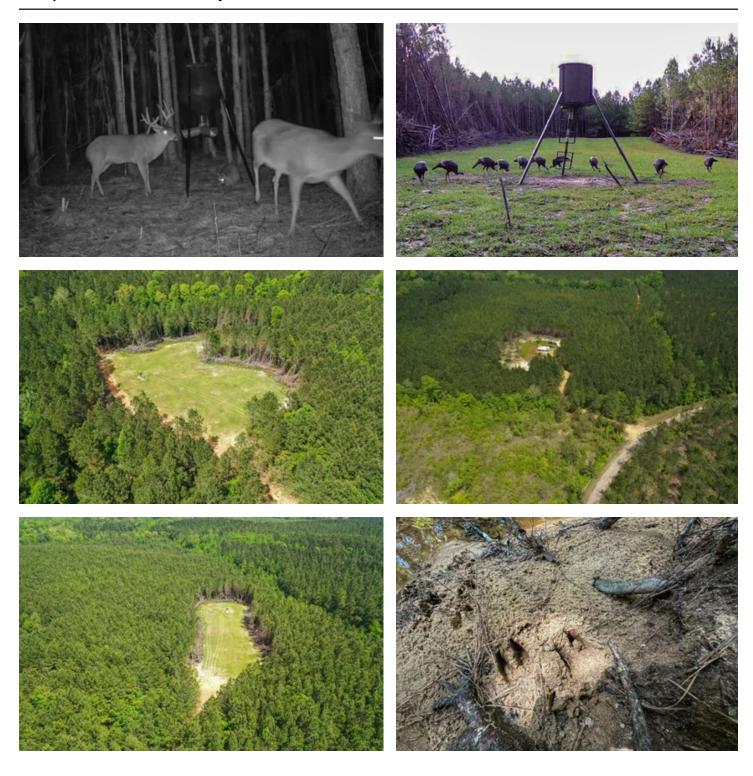

# **PROPERTY DESCRIPTION**

This 120 acre property has so much to offer and has been strategically set up to provide great deer and turkey hunting opportunities. Looking through the photos you will see why this place is truly special. Call Hunter McCool today to schedule a showing 662-295-7447!!!

## **Property Features:**

- Community Water
- 5 food plots
- Feeders
- 5 ladder stands
- Extensive roads and trails
- Skinning Rack
- Big Bucks
- Turkeys
- Flowing Creek
- Home Sites
- Excellent Lake Sites