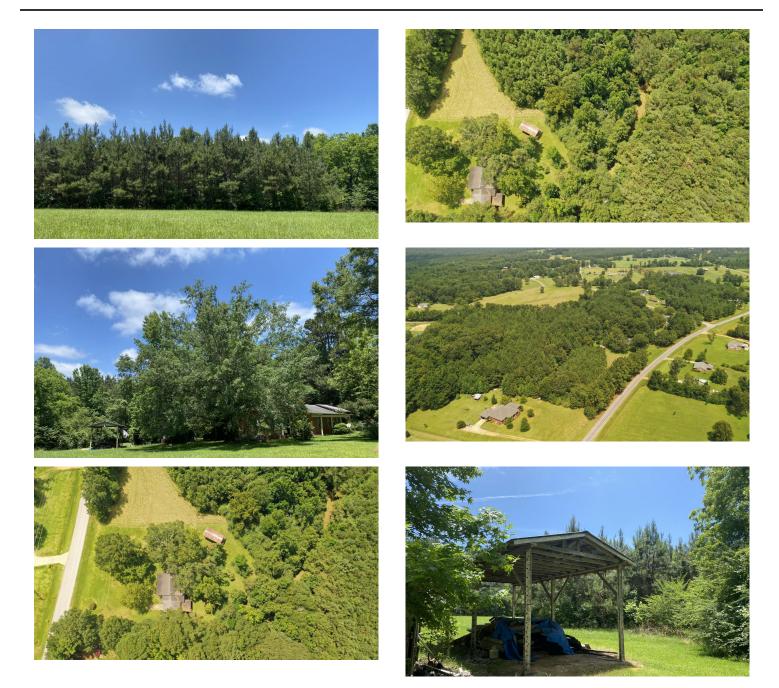

The Homeplace 3869 North Columbus Avenue Louisville, MS 39339

### \$110,000 17 +/- acres Winston County





### **MORE INFO ONLINE:**

### The Homeplace Louisville, MS / Winston County

## **SUMMARY**

Address 3869 North Columbus Avenue

**City, State Zip** Louisville, MS 39339

**County** Winston County

**Type** Hunting Land, Residential Property, Farms

Latitude / Longitude 33.16705 / -89.01674

**Taxes (Annually)** 1104

**Dwelling Square Feet** 1639

**Bedrooms / Bathrooms** 3 / 2

Acreage

**Price** \$110,000

### **Property Website**

https://www.mossyoakproperties.com/property/thehomeplace-winston-mississippi/21404/











### **MORE INFO ONLINE:**

### The Homeplace Louisville, MS / Winston County





### **MORE INFO ONLINE:**





# **Aerial Maps**







## LISTING REPRESENTATIVE

For more information contact:



#### Representative

Hunter McCool

**Mobile** (662) 295-7447

**Email** hmccool@mossyoakproperties.com

**Address** 5741 Hwy 45 Alt South

**City / State / Zip** West Point, MS 39773

## <u>NOTES</u>



### **MORE INFO ONLINE:**

|   | <br> |  |
|---|------|--|
| _ | <br> |  |
|   |      |  |
|   |      |  |
|   |      |  |
|   |      |  |
|   |      |  |
|   |      |  |
|   |      |  |
|   |      |  |
|   |      |  |



# **DISCLAIMERS**

Information in this brochure is provided solely for information purposes and does not constitute an offer to sell or advertise real estate outside the states in which broker or agent licensed. The information presented has been obtaine