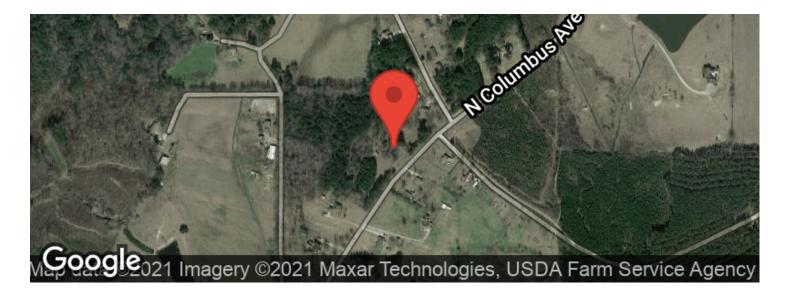

# **Aerial Maps**

The Homeplace 3869 North Columbus Avenue Louisville, MS 39339

## **SUMMARY**

Address 3869 North Columbus Avenue

**City, State Zip** Louisville, MS 39339

**County** Winston County

**Type** Hunting Land, Residential Property, Farms

Latitude / Longitude 33.16705 / -89.01674