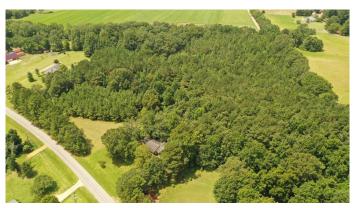

The Homeplace 3869 North Columbus Avenue Louisville, MS 39339

### \$110,000 17 +/- acres Winston County





### **MORE INFO ONLINE:**

### The Homeplace Louisville, MS / Winston County

## **SUMMARY**

Address 3869 North Columbus Avenue

**City, State Zip** Louisville, MS 39339

**County** Winston County

**Type** Hunting Land, Residential Property, Farms

Latitude / Longitude 33.16705 / -89.01674

**Taxes (Annually)** 1104

**Dwelling Square Feet** 1639

**Bedrooms / Bathrooms** 3 / 2

Acreage

**Price** \$110,000

### **Property Website**

https://www.mossyoakproperties.com/property/thehomeplace-winston-mississippi/21404/











### **MORE INFO ONLINE:**

### The Homeplace Louisville, MS / Winston County





### **MORE INFO ONLINE:**





# **Aerial Maps**







## LISTING REPRESENTATIVE

For more information contact:



#### Representative

Hunter McCool

**Mobile** (662) 295-7447

**Email** hmccool@mossyoakproperties.com

**Address** 5741 Hwy 45 Alt South

**City / State / Zip** West Point, MS 39773

## <u>NOTES</u>



### **MORE INFO ONLINE:**

|   | <br> |  |
|---|------|--|
| _ | <br> |  |
|   |      |  |
|   |      |  |
|   |      |  |
|   |      |  |
|   |      |  |
|   |      |  |
|   |      |  |
|   |      |  |
|   |      |  |



# **DISCLAIMERS**

Information in this brochure is provided solely for information purposes and does not constitute an offer to sell or advertise real estate outside the