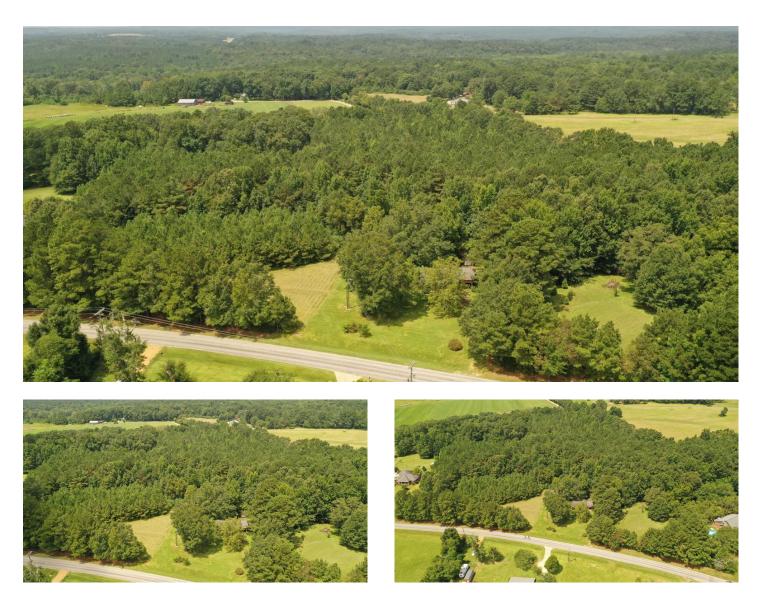

The Homeplace 3869 North Columbus Avenue Louisville, MS 39339

### \$110,000 17 +/- acres Winston County





### **MORE INFO ONLINE:**

### The Homeplace Louisville, MS / Winston County

## **SUMMARY**

Address 3869 North Columbus Avenue

**City, State Zip** Louisville, MS 39339

**County** Winston County

**Type** Hunting Land, Residential Property, Farms

Latitude / Longitude 33.16705 / -89.01674

**Taxes (Annually)** 1104

**Dwelling Square Feet** 1639

**Bedrooms / Bathrooms** 3 / 2

Acreage

**Price** \$110,000

### **Property Website**

https://www.mossyoakproperties.com/property/thehomeplace-winston-mississippi/21404/











### **MORE INFO ONLINE:**

### The Homeplace Louisville, MS / Winston County





### **MORE INFO ONLINE:**





# **Aerial Maps**







## LISTING REPRESENTATIVE

For more information contact:



#### Representative

Hunter McCool

**Mobile** (662) 295-7447