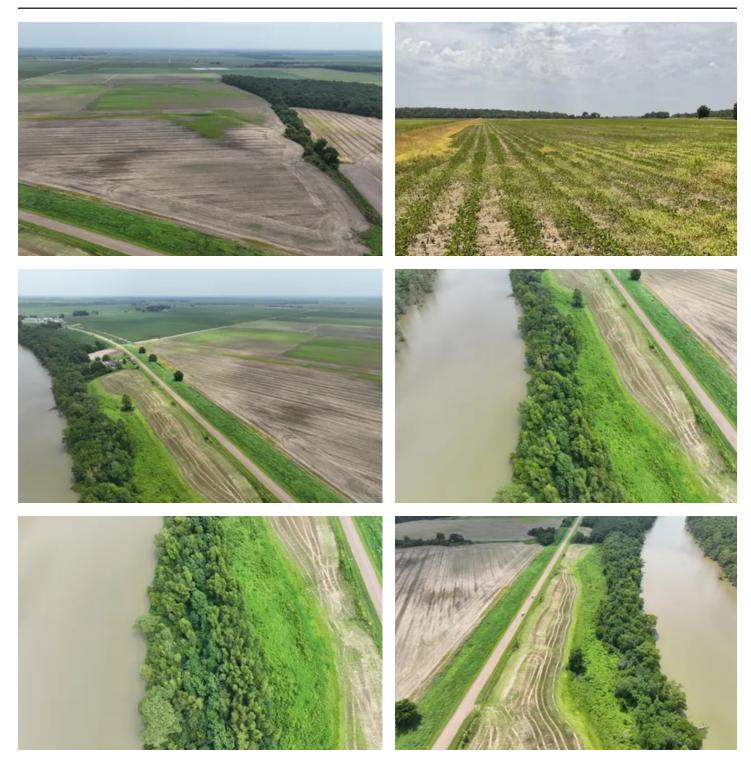

Cypress Lake Farm Old Highway 61 Dundee, MS 38626

\$430,000 79± Acres Tunica County

### Cypress Lake Farm Dundee, MS / Tunica County