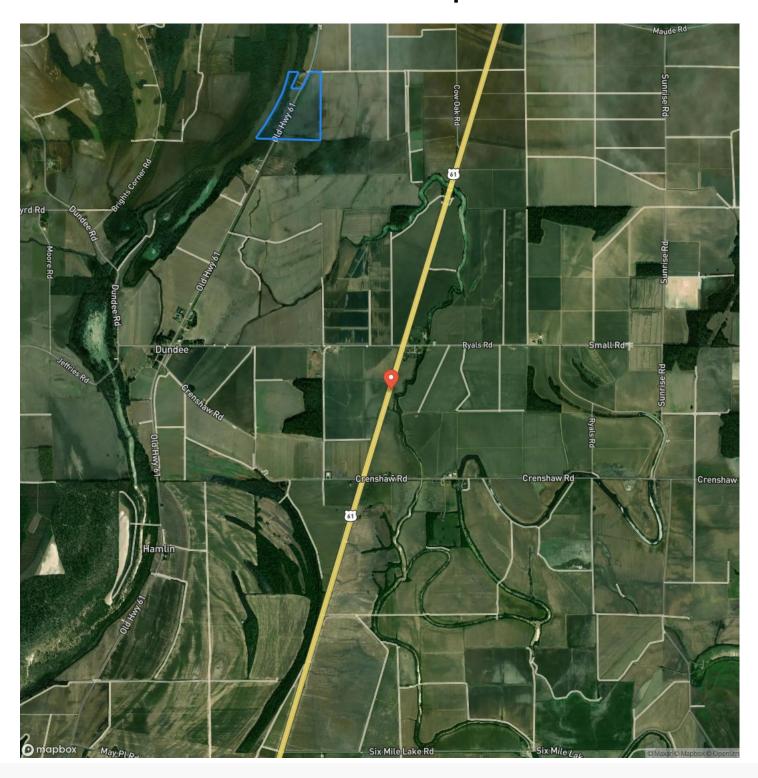

Cypress Lake Farm Old Highway 61 Dundee, MS 38626

\$430,000 79± Acres Tunica County









### Cypress Lake Farm Dundee, MS / Tunica County

### **SUMMARY**

**Address** 

Old Highway 61

City, State Zip

Dundee, MS 38626

County

**Tunica County** 

Type

Farms, Hunting Land

Latitude / Longitude

34.5199 / -90.427523

Taxes (Annually)

1369

**Acreage** 

79

Price

\$430,000

### **Property Website**

https://www.mossyoakproperties.com/property/cypress-lake-farm-tunica-mississippi/42543/













# **Locator Map**





# **Locator Map**





**MORE INFO ONLINE:** 

5

# **Satellite Map**





### Cypress Lake Farm Dundee, MS / Tunica County

# LISTING REPRESENTATIVE For more information contact:



### Representative

Darrell Bullock

### Mobile

(662) 392-3010

### Email

dbullock@mossyoakproperties.com

#### **Address**

2800 Martin Luther King Jr Blvd

### City / State / Zip

Clarksdale, MS 38614

| NOTES |  |  |  |
|-------|--|--|--|
|       |  |  |  |
|       |  |  |  |
|       |  |  |  |
|       |  |  |  |
|       |  |  |  |
|       |  |  |  |
|       |  |  |  |
|       |  |  |  |
|       |  |  |  |
|       |  |  |  |
| -     |  |  |  |
|       |  |  |  |
|       |  |  |  |
|       |  |  |  |



| <u>NOTES</u> |  |
|--------------|--|
|              |  |
|              |  |
|              |  |
|              |  |
|              |  |
|              |  |
|