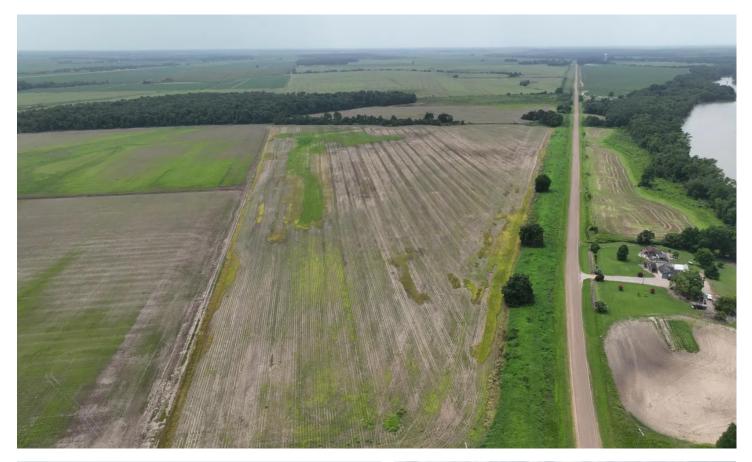

Cypress Lake Farm Old Highway 61 Dundee, MS 38626

\$430,000 79± Acres Tunica County

### Cypress Lake Farm Dundee, MS / Tunica County