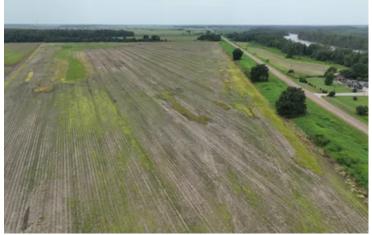

Cypress Lake Farm Old Highway 61 Dundee, MS 38626

\$430,000 79± Acres Tunica County

### Cypress Lake Farm Dundee, MS / Tunica County