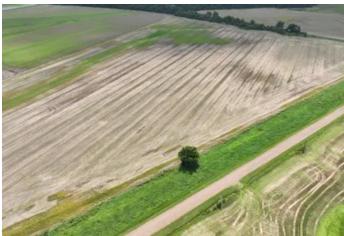

Cypress Lake Farm Old Highway 61 Dundee, MS 38626

\$430,000 79± Acres Tunica County

### Cypress Lake Farm Dundee, MS / Tunica County