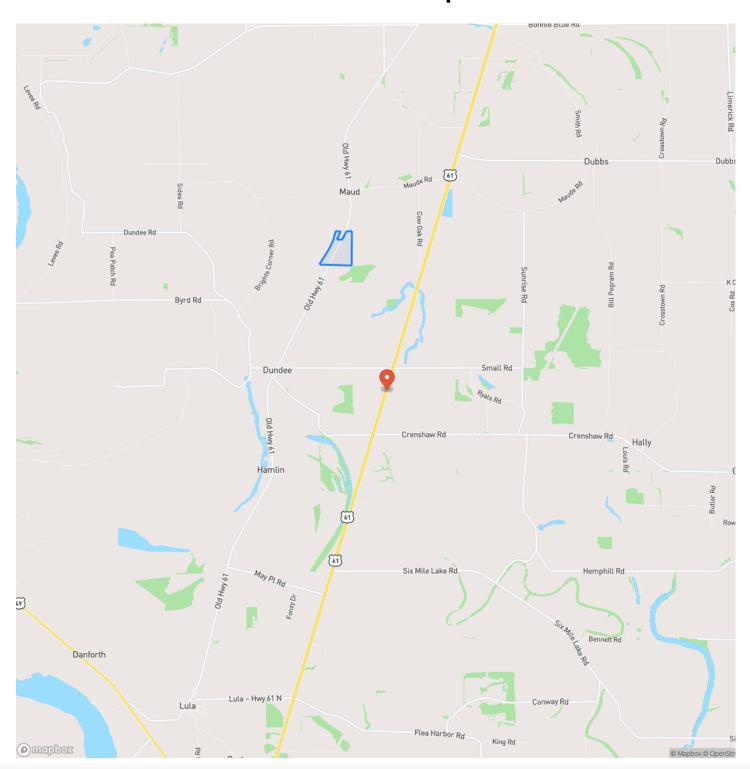

Cypress Lake Farm Old Highway 61 Dundee, MS 38626

\$430,000 79± Acres Tunica County









### Cypress Lake Farm Dundee, MS / Tunica County

### **SUMMARY**

**Address** 

Old Highway 61

City, State Zip

Dundee, MS 38626

County

**Tunica County** 

Type

Farms, Hunting Land

Latitude / Longitude

34.5199 / -90.427523

Taxes (Annually)

1369

**Acreage** 

79

Price

\$430,000

### **Property Website**

https://www.mossyoakproperties.com/property/cypress-lake-farm-tunica-mississippi/42543/













# **Locator Map**





# **Locator Map**





**MORE INFO ONLINE:** 

5

# **Satellite Map**





### Cypress Lake Farm Dundee, MS / Tunica County

# LISTING REPRESENTATIVE For more information contact:



### Representative

Darrell Bullock

### Mobile

(662) 392-3010

### Email

dbullock@mossyoakproperties.com

#### **Address**

2800 Martin Luther King Jr Blvd

### City / State / Zip

Clarksdale, MS 38614

| NOTES |  |  |  |
|-------|--|--|--|
|       |  |  |  |
|       |  |  |  |
|       |  |  |  |
|       |  |  |  |
|       |  |  |  |
|       |  |  |  |
|       |  |  |  |
|       |  |  |  |
|       |  |  |  |
|       |  |  |  |
| -     |  |  |  |
|       |  |  |  |
|       |  |  |  |
|       |  |  |  |



| <u>NOTES</u> |  |
|--------------|--|
|              |  |
|              |  |
|              |  |