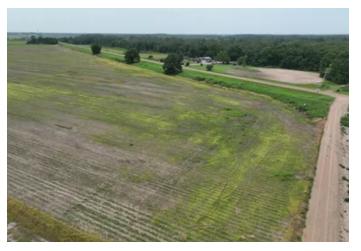

Cypress Lake Farm Old Highway 61 Dundee, MS 38626

\$430,000 79± Acres Tunica County

### Cypress Lake Farm Dundee, MS / Tunica County