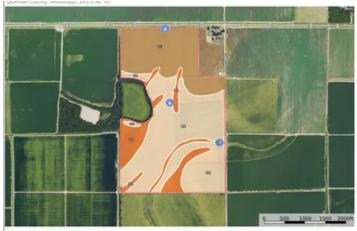

#### 102.64 ac

| SOIL DESCRIPTION                            | ACRES         | 76    | OP |
|---------------------------------------------|---------------|-------|----|
| residale sity clay loam, nearly level phase | 112.3<br>3    | 55.44 | 0  |
| restdale sit loam, nearly level phase       | 58.73         | 28.98 | 0  |
| wing clay and silty clay (sharkey)          | 31.4          | 15.5  | 0  |
| ber                                         | 0.18          | 0.09  | 0  |
|                                             | 202.6<br>4(*) | 100%  |    |

ay differ in the second decimal compared to the sum of each acreage rror because we only show the acres of each soil with two decimal.

# Satellite Map