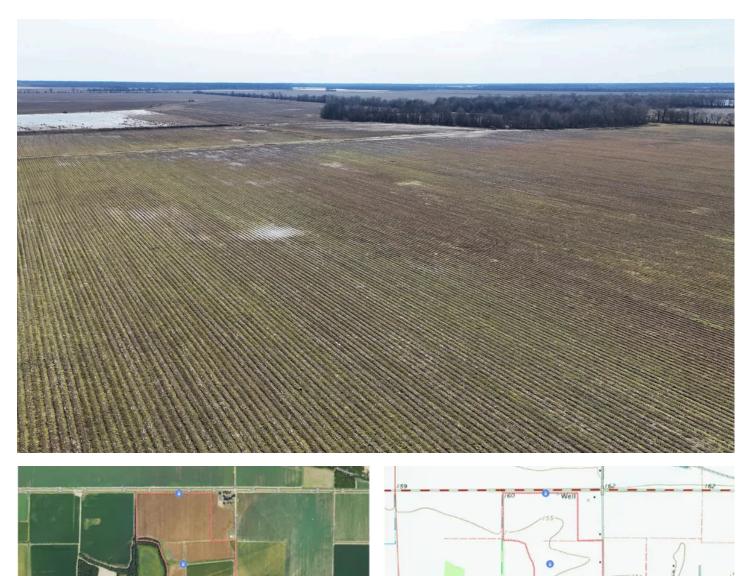

Sbravati Farm Sbravati Road Lambert, MS 38643 **\$1,220,700** 203.500± Acres Quitman County

0 m D man

**MORE INFO ONLINE:** 

ano.

MossyOakProperties.com

150

0 --

D minor

### Sbravati Farm Lambert, MS / Quitman County

### PROPERTY DESCRIPTION

Sbravati Farm consists of 203.5 acres lying four miles southwest of Lambert, Mississippi. Adequate frontage along both the south side of Mississippi Highway 322 and Sbravati Road allow for good access to the farm. All of the fields are set up for furrow irrigation, with the exception of one in the southwest corner, and include two wells with electric submersible pumps and one with a turbine pump and gearhead. The soils consist of mostly of Class III Forestdale silty clay loam and silt loam with a nominal amount of Dowling clay and silty clay. It has a history of producing corn and soybeans. The FSA bases include mostly seed cotton and rice along with some soybeans, wheat and unassigned generic base. One field is currently flooded for duck hunting. This farm is the ideal size for someone looking for a farm investment along with some recreational hunting opportunities.