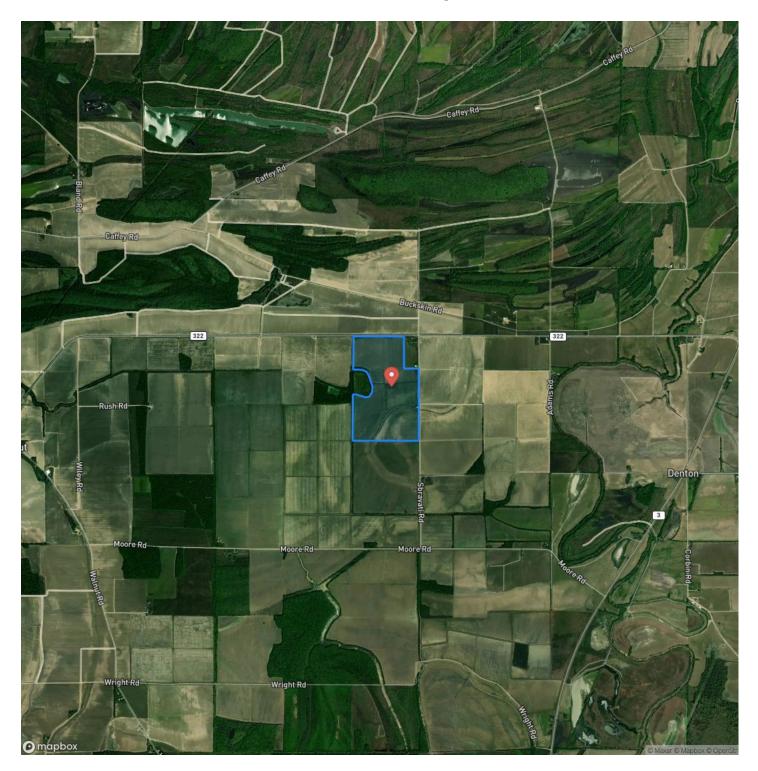

at and unassigned generic base. One field is currently flooded for duck hunting. This farm is the ideal size for someone looking for a farm investment along with some recreational hunting opportunities.

The Sbravati Farm offers a great chance to get into a farmland investment. If you're in the market for a farmland tract with hunting potential, don't miss out—contact me today to schedule a tour!

Darrell Bullock, ARA, MAI, SRA

Managing Broker

Mossy Oak Properties, Bottomland Real Estate - The Delta

Cell 662 - 392 -3010

Office 662 624 8282

dbullock@mossyoakpropeties.com



### **MORE INFO ONLINE:**

Sbravati Farm Lambert, MS / Quitman County





## MORE INFO ONLINE:

## **Locator Map**





## **MORE INFO ONLINE:**

## **Locator Map**





### **MORE INFO ONLINE:**

# Satellite Map





## **MORE INFO ONLINE:**

### LISTING REPRESENTATIVE For more information contact:



Representative

Darrell Bullock

**Mobile** (662) 392-3010

**Office** (662) 624-8282

**Email** dbullock@mossyoakproperties.com

**Address** 2800 Martin Luther King Jr Blvd

**City / State / Zip** Clarksdale, MS 38614

## <u>NOTES</u>



### **MORE INFO ONLINE:**

|  | - |
|--|---|
|  |   |
|  |   |
|  |   |
|  |   |
|  |   |
|  |   |
|  |   |
|  |   |
|  |   |
|  |   |
|  |   |
|  |   |
|  |   |
|  |   |
|  |   |
|  |   |
|  |   |
|  |   |
|  |   |
|  |   |
|  |   |
|  |   |
|  |   |
|  |   |
|  |   |
|  |   |
|  |   |
|  |   |
|  |   |
|  |   |
|  |   |
|  |   |
|  |   |
|  |   |
|  |   |
|  |   |
|  |   |
|  |   |
|  |   |
|  |   |
|  |   |
|  |   |
|  |   |
|  |   |
|  |   |
|  |   |
|  |   |
|