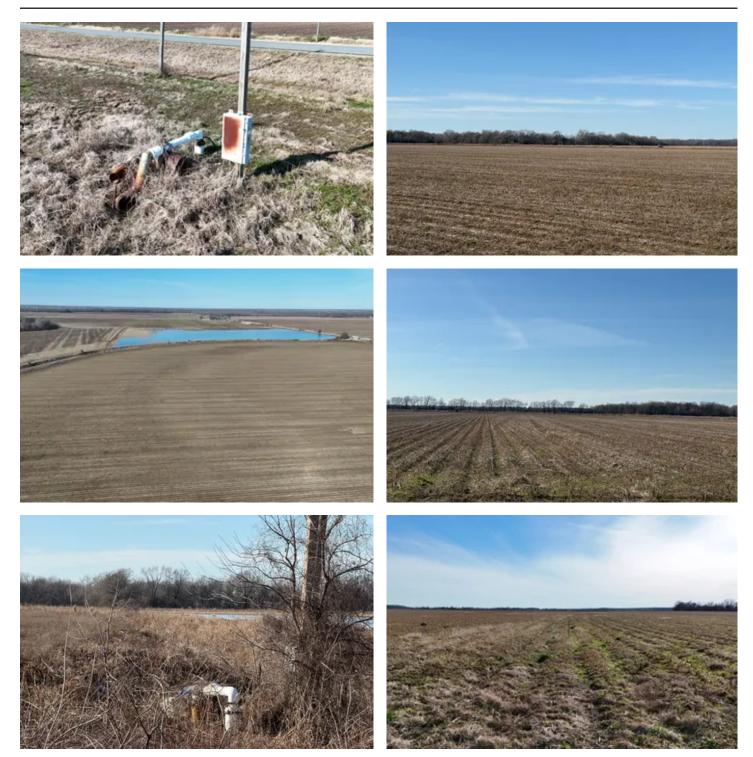

### PROPERTY DESCRIPTION

Sbravati Farm consists of 203.5 acres lying four miles southwest of Lambert, Mississippi. Adequate frontage along both the south side of Mississippi Highway 322 and Sbravati Road allow for good access to the farm. All of the fields are set up for furrow irrigation, with the exception of one in the southwest corner, and include two wells with electric submersible pumps and one with a turbine pump and gearhead. The soils consist of mostly of Class III Forestdale silty clay loam and silt loam with a nominal amount of Dowling clay and silty clay. It has a history of producing corn and soybeans. The FSA bases include mostly seed cotton and rice along with some soybeans, wheat and unassigned generic base. One field is currently flooded for duck hunting. This farm is the ideal size for someone looking for a farm investment along with some recreational hunting opportunities.