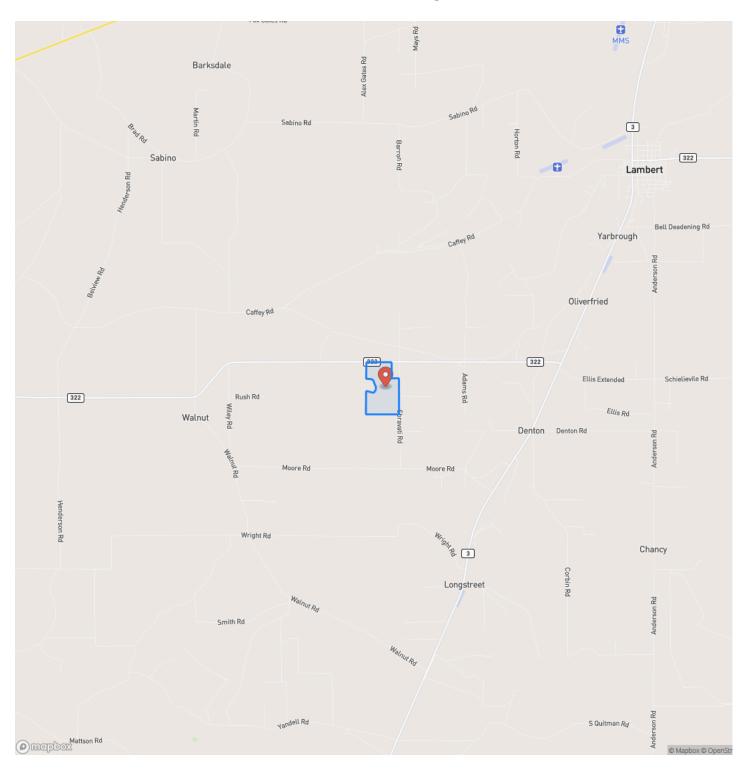

corn and soybeans. The FSA bases include mostly seed cotton and rice along with some soybeans, wheat and unassigned generic base. One field is currently flooded for duck hunting. This farm is the ideal size for someone looking for a farm investment along with some recreational hunting opportunities.

The Sbravati Farm offers a great chance to get into a farmland investment. If you're in the market for a farmland tract with hunting potential, don't miss out—contact me today to schedule a tour!

Darrell Bullock, ARA, MAI, SRA

Managing Broker

Mossy Oak Properties, Bottomland Real Estate - The Delta

Cell 662 - 392 -3010

Office 662 624 8282

dbullock@mossyoakpropeties.com



### **MORE INFO ONLINE:**

Sbravati Farm Lambert, MS / Quitman County





## MORE INFO ONLINE:

## **Locator Map**





## **MORE INFO ONLINE:**

## **Locator Map**





### **MORE INFO ONLINE:**

# Satellite Map





## **MORE INFO ONLINE:**

### LISTING REPRESENTATIVE For more information contact:



Representative

Darrell Bullock

**Mobile** (662) 392-3010

**Office** (662) 624-8282

**Email** dbullock@mossyoakproperties.com

**Address** 2800 Martin Luther King Jr Blvd

**City / State / Zip** Clarksdale, MS 38614

## <u>NOTES</u>



### **MORE INFO ONLINE:**

|  | - |
|--|---|
|  |   |
|  |   |
|  |   |
|  |   |
|  |   |
|  |   |
|  |   |
|  |   |
|  |   |
|  |   |
|  |   |
|  |   |
|  |   |
|  |   |
|  |   |
|  |   |
|  |   |
|  |   |
|  |   |
|  |   |
|  |   |
|  |   |
|  |   |
|  |   |
|  |   |
|  |   |
|  |   |
|  |   |
|  |   |
|  |   |
|  |   |
|  |   |
|  |   |
|  |   |
|  |   |
|  |   |
|  |