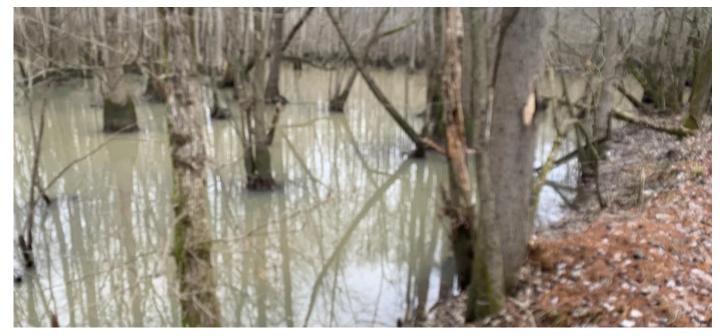

### **PROPERTY DESCRIPTION**

80+- Departee Creek Wooded/Cleared Recreational ground for sale on Independence County line. These woods are the first substantial cover south of thousands of farmland acres growing rice/beans/ corn. Southeast corner of Independence County this property has Tupelo/ hardwoods with a pipeline crossing the middle of the property. Gated locked access Mature timber with duck hunting and Deer population is outstanding. Located just west of Olyphant, Arkansas off the Music Highway (367) north of (15+- miles) North of Bradford, Arkansas. Flat terrain with Departee Creek running across the property allows for good water situation even in dry years for waterfowl.