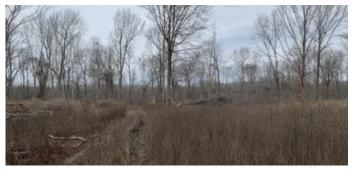

### **PROPERTY DESCRIPTION**

80+- Departee Creek Wooded/Cleared Recreational ground for sale on Independence County line. These woods are the first substantial cover south of thousands of farmland acres growing rice/beans/ corn. Southeast corner of Independence County this property has Tupelo/ hardwoods with a pipeline crossing the middle of the property. Gated locked access Mature timber with duck hunting and Deer population is outstanding. Located just west of Olyphant, Arkansas off the Music Highway (367) north of (15+- miles) North of Bradford, Arkansas. Flat terrain with Departee Creek running across the property allows for good water situation even in dry years for waterfowl.