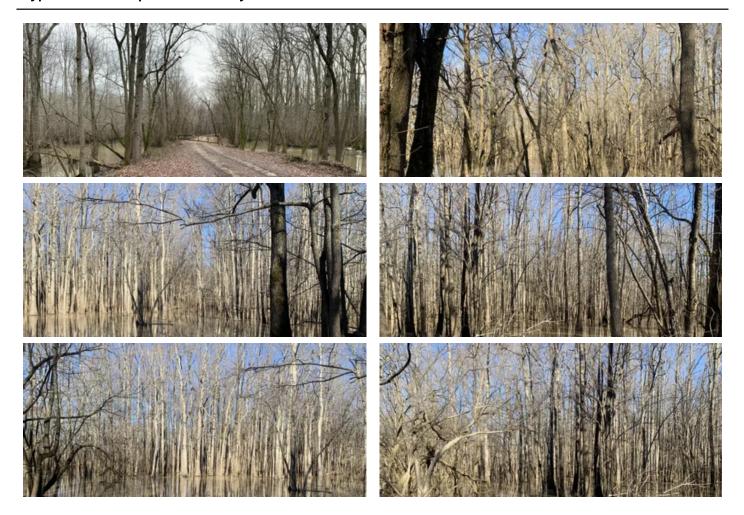

### **PROPERTY DESCRIPTION**

80+- Departee Creek Wooded/Cleared Recreational ground for sale on Independence County line. These woods are the first substantial cover south of thousands of farmland acres growing rice/beans/ corn. Southeast corner of Independence County this property has Tupelo/ hardwoods with a pipeline crossing the middle of the property. Gated locked access Mature timber with duck hunting and Deer population is outstanding. Located just west of Olyphant, Arkansas off the Music Highway (367) north of (15+- miles) North of Bradford, Arkansas. Flat terrain with Departee Creek running across the property allows for good water situation even in dry years for waterfowl.