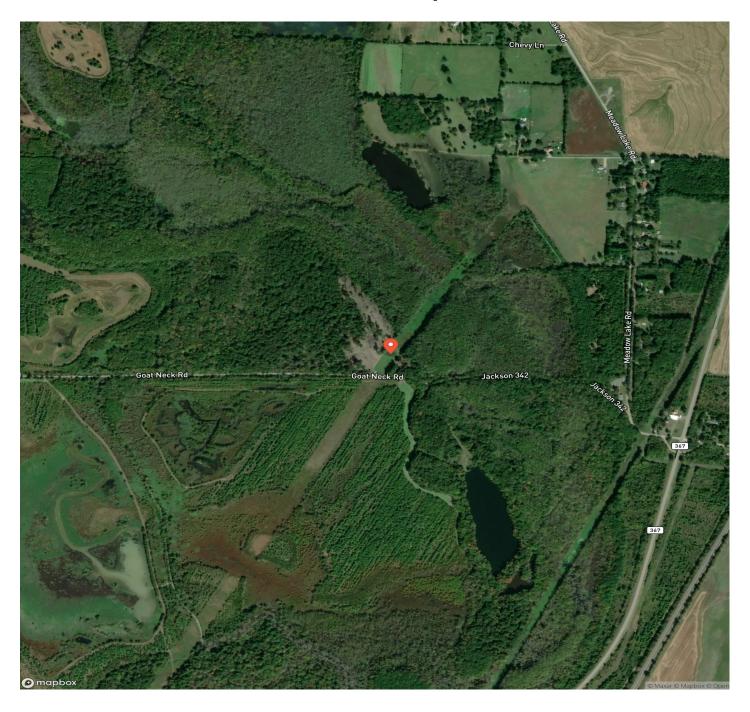

ant, AR / Independence County

### **PROPERTY DESCRIPTION**

80+- Departee Creek Wooded/Cleared Recreational ground for sale on Independence County line. These woods are the first substantial cover south of thousands of farmland acres growing rice/beans/ corn. Southeast corner of Independence County this property has Tupelo/ hardwoods with a pipeline crossing the middle of the property. Gated locked access Mature timber with duck hunting and Deer population is outstanding. Located just west of Olyphant, Arkansas off the Music Highway (367) north of (15+- miles) North of Bradford, Arkansas. Flat terrain with Departee Creek running across the property allows for good water situation even in dry years for waterfowl.







# **Locator Map**





### **Locator Map**





## **Satellite Map**





#### 80+- Recreational Land Olyphant/Departee Creek Olyphant, AR / Independence County

#### LISTING REPRESENTATIVE

For more information contact:



#### Representative

Eric Camp

#### Mobile

(501) 388-1947

#### Emai

ecamp@mossyoak properties.com

#### Address

400 West Race

#### City / State / Zip

Searcy, AR 72160

| <u>NOTES</u> |  |  |  |
|--------------|--|--|--|
|              |  |  |  |
|              |  |  |  |
|              |  |  |  |
|              |  |  |  |
|              |  |  |  |
|              |  |  |  |



| <u>NOTES</u> |  |  |  |
|--------------|--|--|--|
|              |  |  |  |
|              |  |  |  |
|              |  |  |  |
|              |  |  |  |
|              |  |  |  |
|              |  |  |  |
|              |  |  |  |
|              |  |  |  |