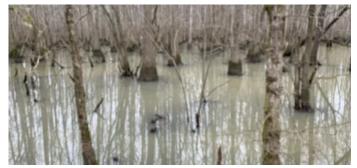

### **PROPERTY DESCRIPTION**

80+- Departee Creek Wooded/Cleared Recreational ground for sale on Independence County line. These woods are the first substantial cover south of thousands of farmland acres growing rice/beans/ corn. Southeast corner of Independence County this property has Tupelo/ hardwoods with a pipeline crossing the middle of the property. Gated locked access Mature timber with duck hunting and Deer population is outstanding. Located just west of Olyphant, Arkansas off the Music Highway (367) north of (15+- miles) North of Bradford, Arkansas. Flat terrain with Departee Creek running across the property allows for good water situation even in dry years for waterfowl.