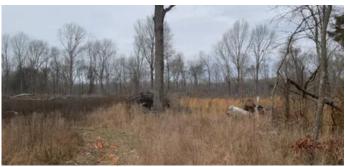

### **PROPERTY DESCRIPTION**

80+- Departee Creek Wooded/Cleared Recreational ground for sale on Independence County line. These woods are the first substantial cover south of thousands of farmland acres growing rice/beans/ corn. Southeast corner of Independence County this property has Tupelo/ hardwoods with a pipeline crossing the middle of the property. Gated locked access Mature timber with duck hunting and Deer population is outstanding. Located just west of Olyphant, Arkansas off the Music Highway (367) north of (15+- miles) North of Bradford, Arkansas. Flat terrain with Departee Creek running across the property allows for good water situation even in dry years for waterfowl.