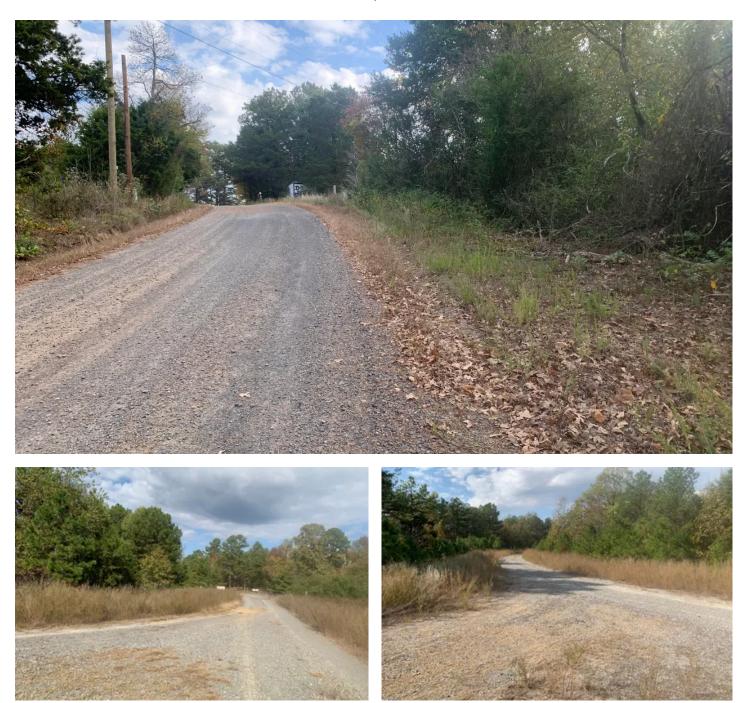

#### PROPERTY DESCRIPTION

185+-/DTB tract with SL&S = Deer, Turkey, Bear with Shooting Lanes and Stands in Place! Glad you make it her to figue out the name. This tract is an absolutely perfect set up for viewing/pursuing game animals, it is move in ready!! The ownerspared no expense in setting this one up for Fishing and Hunting. White Oaks are sispersed throughout the property with a mix of Hardwoods and Pines distributed evenly as well. 4 acre pond with several other year round ponds holding fish and Wood ducks are attached to this property. all stands go with the property along with the critters. Bear inhabit this tract along with excellent geneticsand ligh hunting pressure over the last several yearshave increased the quality of the animals that call this place home. Out standing sized Deer Stand serves as the focal point for this tract that will easily hold four people and their gear comfortably. Ladder stands and a second smaller eleveated box stand with feeders also will convey with purchase. The owner has built thirty yard wide shooting lanes with micro food plots placed throughout the property for bow hunting opportunities. For gun hunting he has several stands offering 150+ yard shots.