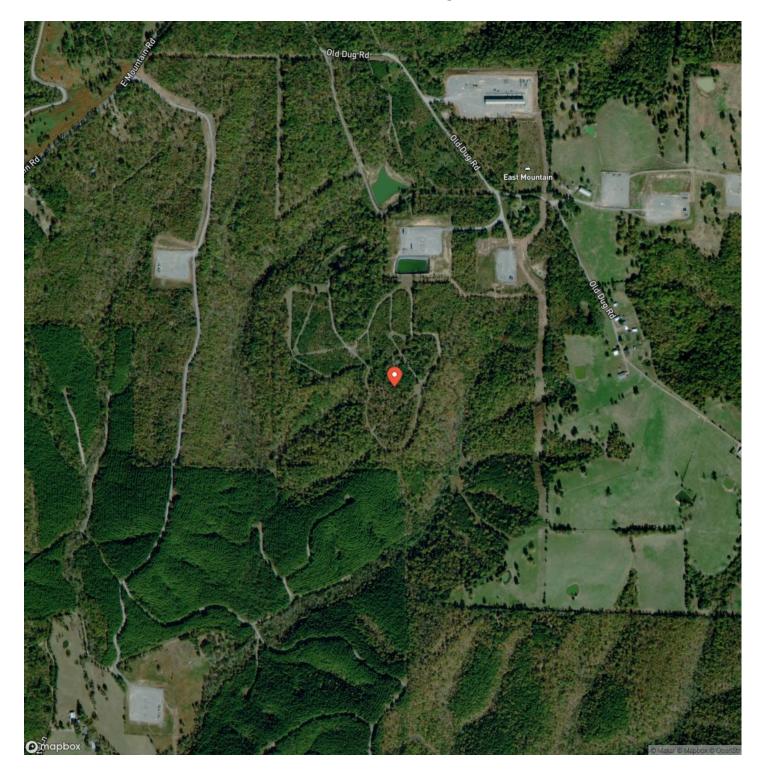

eticsand ligh hunting pressure over the last several yearshave increased the quality of the animals that call this place home. Out standing sized Deer Stand serves as the focal point for this tract that will easily hold four people and their gear comfortably. Ladder stands and a second smaller eleveated box stand with feeders also will convey with purchase. The owner has built thirty yard wide shooting lanes with micro food plots placed throughout the property for bow hunting opportunities. For gun hunting he has several stands offering 150+ yard shots.

The only thing you need to bring to this Recreational Bonanza is the key to the front gate!







## MORE INFO ONLINE:

# **Locator Map**





### **MORE INFO ONLINE:**

## **Locator Map**





### **MORE INFO ONLINE:**

# Satellite Map





## **MORE INFO ONLINE:**

#### LISTING REPRESENTATIVE For more information contact:



**Representative** Eric Camp

Mobile

(501) 388-1947 **Email** ecamp@mossyoakproperties.com

Address 400 West Race

City / State / Zip

## <u>NOTES</u>



## **MORE INFO ONLINE:**

|   | <br> |
|---|------|
|   |      |
|   |      |
|   |      |
|   |      |
|   |      |
|   |      |
|   |      |
|   |      |
|   |      |
|   |      |
|   |      |
|   |      |
|   |      |
|   |      |
|   |      |
|   |      |
|   |      |
|   |      |
|   |      |
|   |      |
|   |      |
|   |      |
|   |      |
|   |      |
|   |      |
|   |      |
|   |      |
|   |      |
|   |      |
|   |      |
|   |      |
|   |      |
|   |      |
|   |      |
|   |      |
|   |      |
|   |      |
|   |      |
|   |