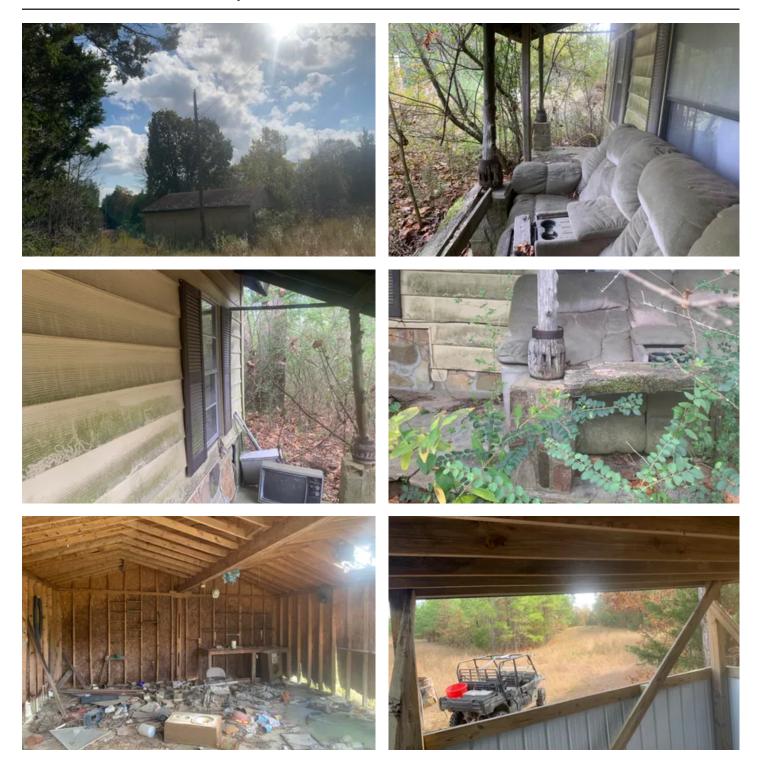

#### PROPERTY DESCRIPTION

185+-/DTB tract with SL&S = Deer, Turkey, Bear with Shooting Lanes and Stands in Place! Glad you make it her to figue out the name. This tract is an absolutely perfect set up for viewing/pursuing game animals, it is move in ready!! The ownerspared no expense in setting this one up for Fishing and Hunting. White Oaks are sispersed throughout the property with a mix of Hardwoods and Pines distributed evenly as well. 4 acre pond with several other year round ponds holding fish and Wood ducks are attached to this property. all stands go with the property along with the critters. Bear inhabit this tract along with excellent geneticsand ligh hunting pressure over the last several yearshave increased the quality of the animals that call this place home. Out standing sized Deer Stand serves as the focal point for this tract that will easily hold four people and their gear comfortably. Ladder stands and a second smaller eleveated box stand with feeders also will convey with purchase. The owner has built thirty yard wide shooting lanes with micro food plots placed throughout the property for bow hunting opportunities. For gun hunting he has several stands offering 150+ yard shots.