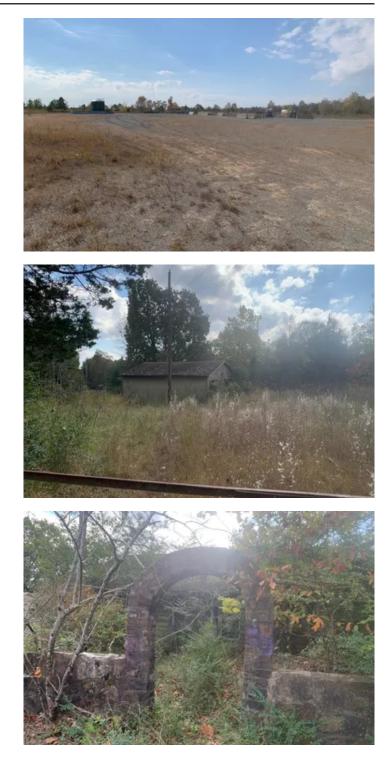

#### PROPERTY DESCRIPTION

185+-/DTB tract with SL&S = Deer, Turkey, Bear with Shooting Lanes and Stands in Place! Glad you make it her to figue out the name. This tract is an absolutely perfect set up for viewing/pursuing game animals, it is move in ready!! The ownerspared no expense in setting this one up for Fishing and Hunting. White Oaks are sispersed throughout the property with a mix of Hardwoods and Pines distributed evenly as well. 4 acre pond with several other year round ponds holding fish and Wood ducks are attached to this property. all stands go with the property along with the critters. Bear inhabit this tract along with excellent geneticsand ligh hunting pressure over the last several yearshave increased the quality of the animals that call this place home. Out standing sized Deer Stand serves as the focal point for this tract that will easily hold four people and their gear comfortably. Ladder stands and a second smaller eleveated box stand with feeders also will convey with purchase. The owner has built thirty yard wide shooting lanes with micro food plots placed throughout the property for bow hunting opportunities. For gun hunting he has several stands offering 150+ yard shots.