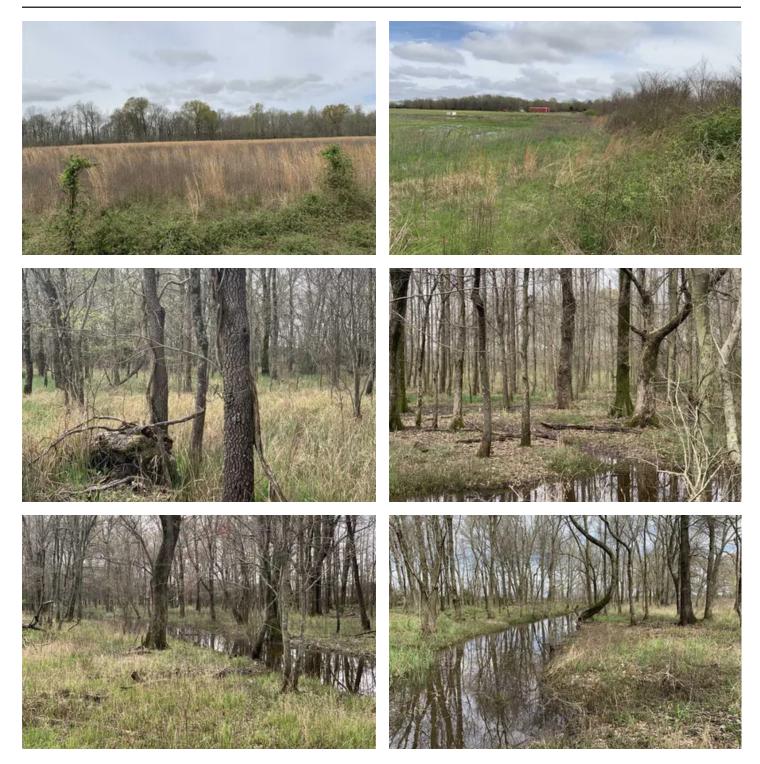

### **PROPERTY DESCRIPTION**

170+- Woodruff County farm/hunting property. WOW!! This farm is not on Bayou Deview but is close enough for waterfowl, hardwoods, pond, and plenty of grain, cover and browse for the deer!! This tract is for the recreational investor that would like income but prefers BIG DEER, and duck hunting. The farm is just northeast of Cotton Plant and has 67+- acres of tillable ground with the rest in hardwoods, creeks, and ponds. Contact Eric Camp for a showing . 501-388-1947