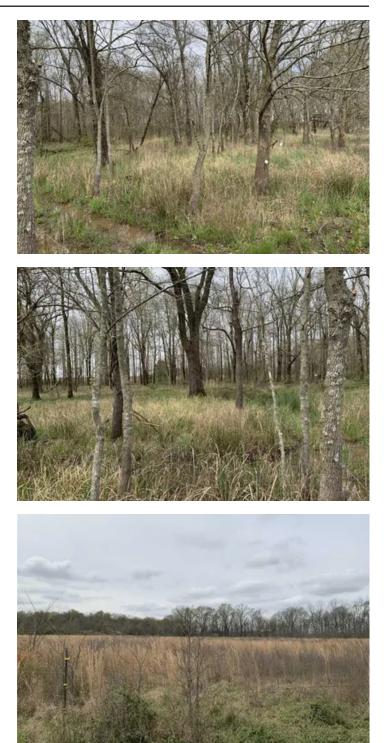

### **PROPERTY DESCRIPTION**

170+- Woodruff County farm/hunting property. WOW!! This farm is not on Bayou Deview but is close enough for waterfowl, hardwoods, pond, and plenty of grain, cover and browse for the deer!! This tract is for the recreational investor that would like income but prefers BIG DEER, and duck hunting. The farm is just northeast of Cotton Plant and has 67+- acres of tillable ground with the rest in hardwoods, creeks, and ponds. Contact Eric Camp for a showing . 501-388-1947