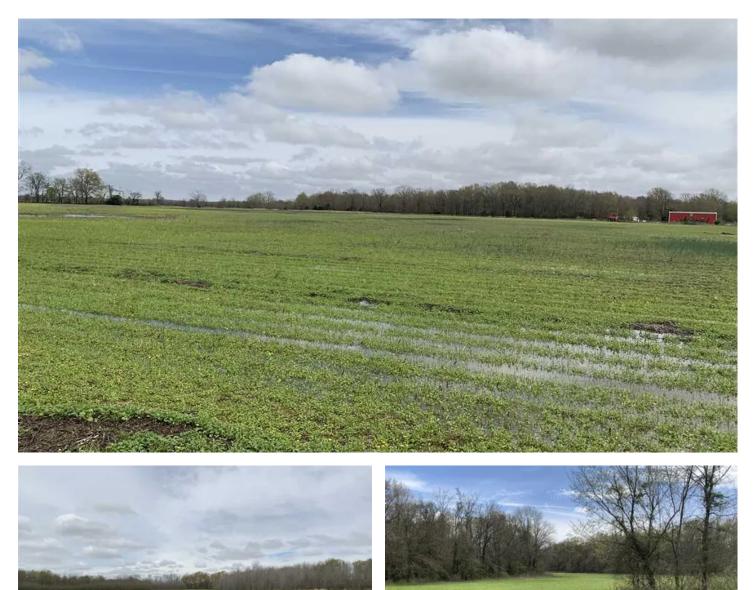

### **PROPERTY DESCRIPTION**

170+- Woodruff County farm/hunting property. WOW!! This farm is not on Bayou Deview but is close enough for waterfowl, hardwoods, pond, and plenty of grain, cover and browse for the deer!! This tract is for the recreational investor that would like income but prefers BIG DEER, and duck hunting. The farm is just northeast of Cotton Plant and has 67+- acres of tillable ground with the rest in hardwoods, creeks, and ponds. Contact Eric Camp for a showing . 501-388-1947