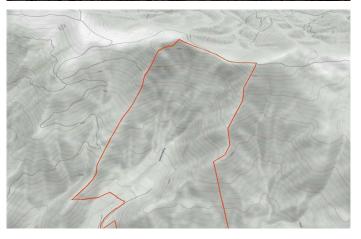

181+/- Acres 4800Ft Elevation! 435 Seeley Cove Road Clyde, NC 28721

**\$740,000** 181.290 +/- acres Haywood County







## 181+/- Acres 4800Ft Elevation! Clyde, NC / Haywood County

# **SUMMARY**

**Address** 

435 Seeley Cove Road

City, State Zip

Clyde, NC 28721

County

**Haywood County** 

Type

Recreational Land, Residential Property, Lot

Latitude / Longitude

35.6603 / -82.8927

**Acreage** 

181.290

**Price** 

\$740,000

**Property Website** 

https://www.mossyoakproperties.com/property/181-acres-4800ft-elevation-haywood-north-carolina/15649/









# **PROPERTY DESCRIPTION**

181+/- acres 4800ft ELEVATION! Haywood County NC Great Location, just minutes outside of Waynesville and Maggie Valley in the Crabtree area of Haywood county. Own an entire watershed! Buckeye Branch runs through the middle of this property for a great water source. There are old logging roads throughout the property that could easily be upgraded for vehicle access to the top ridge for excellent Mountain View Home Sites or leave them as is for atv trails. The lower section of the property has nice laying terrain and starts out at 3600 ft elevation. Great opportunity to either subdivide into multiple homesites or have a large private estate tucked away in a beautiful piece of Haywood County. Convenient location to Asheville as well! Lots of deer sign for the h