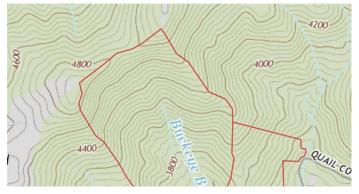

181+/- Acres 4800Ft Elevation! 435 Seeley Cove Road Clyde, NC 28721

**\$740,000** 181.290 +/- acres Haywood County







## 181+/- Acres 4800Ft Elevation! Clyde, NC / Haywood County

# **SUMMARY**

**Address** 

435 Seeley Cove Road

City, State Zip

Clyde, NC 28721

County

**Haywood County** 

Type

Recreational Land, Residential Property, Lot

Latitude / Longitude

35.6603 / -82.8927

**Acreage** 

181.290

**Price** 

\$740,000

**Property Website** 

https://www.mossyoakproperties.com/property/181-acres-4800ft-elevation-haywood-north-carolina/15649/









# **PROPERTY DESCRIPTION**

181+/- acres 4800ft ELEVATION! Haywood County NC Great Location, just minutes outside of Waynesville and Maggie Valley in the Crabtree area of Haywood county. Own an entire watershed! Buckeye Branch runs through the middle of this property for a great water source. There are old logging roads throughout the property t