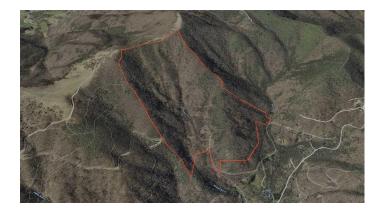

ds throughout the property that could easily be upgraded for vehicle access to the top ridge for excellent Mountain View Home Sites or leave them as is for atv trails. The lower section of the property has nice laying terrain and starts out at 3600 ft elevation. Great opportunity to either subdivide into multiple homesites or have a large private estate tucked away in a beautiful piece of Haywood County. Convenient location to Asheville as well! Lots of deer sign for the hunters too! This listing includes two parcels, 8741575180 and 8741389004. mixed use residential, recreational, development, 181 acre property, Clyde, NC 28721, hog, turkey, whitetail deer, small game, rabbit, squirrel, equestrian trails, hiking trails, creek



# 181+/- Acres 4800Ft Elevation! Clyde, NC / Haywood County













# **Locator Maps**







# **Aerial Maps**







## LISTING REPRESENTATIVE

For more information contact:



### Representative

Jeff Norwood

#### Mobile

(828) 788-1313

#### **Email**

jnorwood@mossyoakproperties.com

#### **Address**

560 W Main Street

# City / State / Zip

Sylva, NC 28779

| <b>NOTES</b> |  |  |  |
|--------------|--|--|--|
|              |  |  |  |
|              |  |  |  |
|              |  |  |  |
|              |  |  |  |
|              |  |  |  |
|              |  |  |  |
|              |  |  |  |



| <u>NOTES</u> |  |  |  |
|--------------|--|--|--|
|              |  |  |  |
|              |  |  |  |
|              |  |  |  |
|              |  |  |  |
|              |  |  |  |
|              |  |  |  |
|              |  |  |  |
|              |