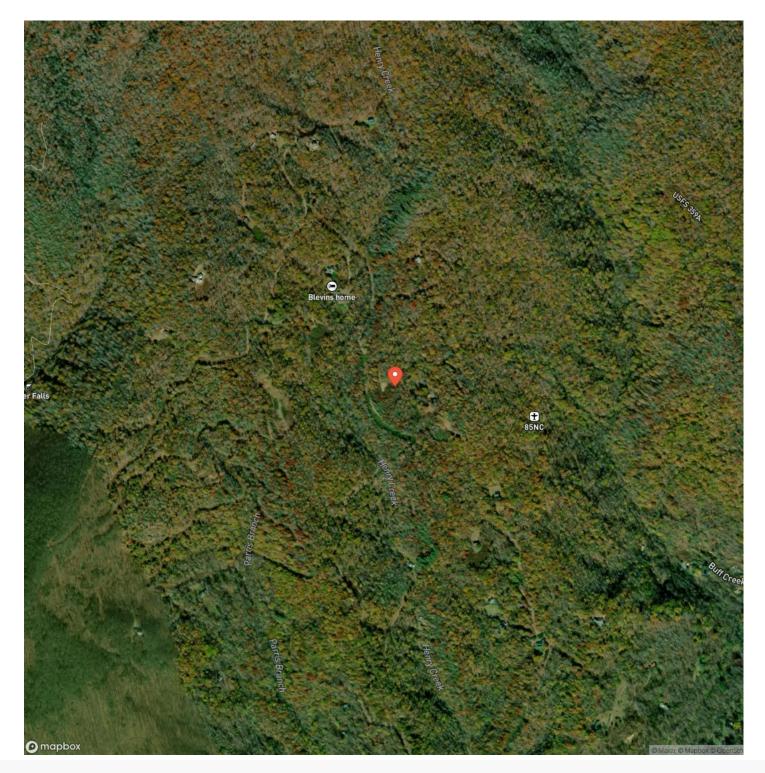

surrounding landscape. Additionally, the property offers a high degree of priva making it an ideal location for those seeking solitude and seclusion. The elevation of the property is approximately 4,000 feet, which mea that it benefits from cool summer evenings, providing a respite from the heat of the lower elevations. Another significant advantage of the property is that it already has a house pad in place, which can save the buyer considerable time and effort. Call Jeff Norwood at <u>828-788-1313</u>



### 7.6+/- Acres in the Gorgeous Sylva Vista Gated Community! Sylva, NC / Jackson County





## **MORE INFO ONLINE:**





MOSSY OAK PROPERTIES Carolina Timber & Realty America's Land Specialist

# **MORE INFO ONLINE:**



# **Locator Map**



## **MORE INFO ONLINE:**

# Satellite Map





# **MORE INFO ONLINE:**

#### LISTING REPRESENTATIVE For more information contact:



#### Representative

Jeff Norwood

**Mobile** (828) 788-1313

**Email** jnorwood@mossyoakproperties.com

Address

**City / State / Zip** Bryson City, NC 28713

### <u>NOTES</u>



| <u>NOTES</u> |  |
|--------------|--|
|              |  |
|              |  |
|              |  |
|              |  |
|              |  |
|              |  |
|              |  |
|              |  |
|              |  |
|              |  |
|              |  |
|              |  |
|              |  |
|              |  |
|              |  |
|              |  |
|              |  |
|              |  |
|              |  |
|              |  |
|              |  |
|              |  |
|              |  |
|              |  |
|