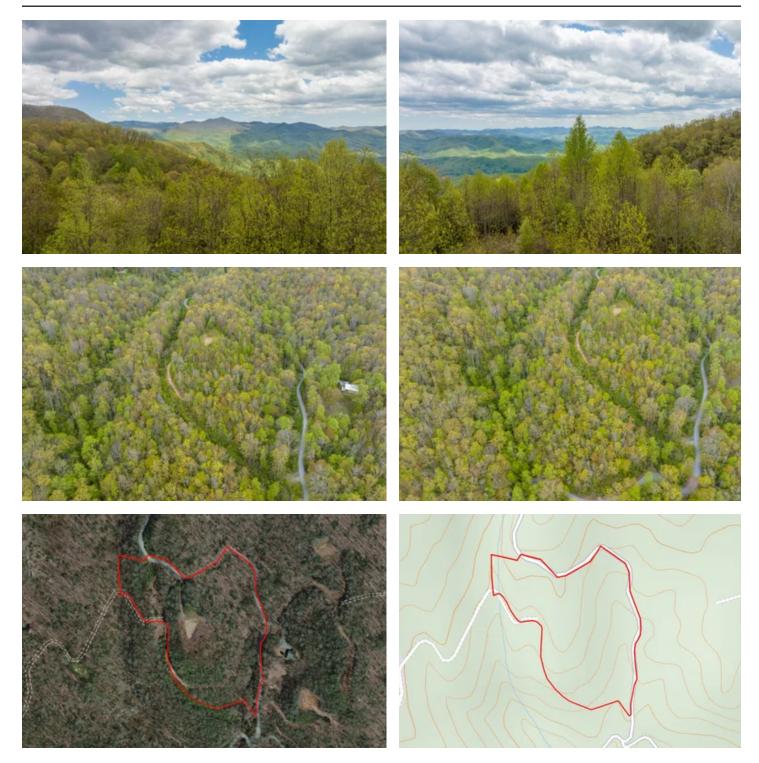

#### **PROPERTY DESCRIPTION**

This 7.6+/- acre property is located in the gated Sylva-Vista Community. One of the most notable features of this property is its unmatche long-range mountain views, offering stunning vistas of the surrounding landscape. Additionally, the property offers a high degree of priva making it an ideal location for those seeking solitude and seclusion. The elevation of the property is approximately 4,000 feet, which mea that it benefits from cool summer evenings, providing a respite from the heat of the lower elevations. Another significant advantage of the property is that it already has a house pad in place, which can save the buyer considerable time and effort. Call Jeff Norwood at <u>828-788-1313</u>