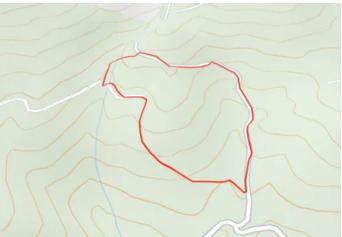

7.6+/- Acres in the Gorgeous Sylva Vista Gated Community! 3409 Parris Branch Road Sylva, NC 28779

\$125,000 7.610± Acres Jackson County









#### 7.6+/- Acres in the Gorgeous Sylva Vista Gated Community! Sylva, NC / Jackson County

#### **SUMMARY**

**Address** 3409 Parris Branch Road

**City, State Zip** Sylva, NC 28779

**County** Jackson County

**Type** Lot, Residential Property, Single Family

Latitude / Longitude 35.430061 / -83.171299

**Taxes (Annually)** 265

HOA (Annually) 1500

**Acreage** 7.610

**Price** \$125,000

#### Property Website

https://www.mossyoakproperties.com/property/7-6-acres-in-thegorgeous-sylva-vista-gated-community-jackson-northcarolina/40051/









#### **PROPERTY DESCRIPTION**

This 7.6+/- acre property is located in the gated Sylva-Vista Community. One of the most notable features of this property is its unmatche long-range mountain views, offering stunning vistas of the surrounding landscape. Additionally, the property offers a high degree of priva making it an ideal location for those seeking solitude and seclusion. The elevation of the property is approximately 4,000 feet, which mea that it benefits from cool summer evenings, providing a respite from the heat of the lower elevations. Another significant advantage of the property is that it already has a house pad in place, which can save the buyer considerable time and effort. Call Jeff Norwood at <u>828-788-1313</u>



### 7.6+/- Acres in the Gorgeous Sylva Vista Gated Co