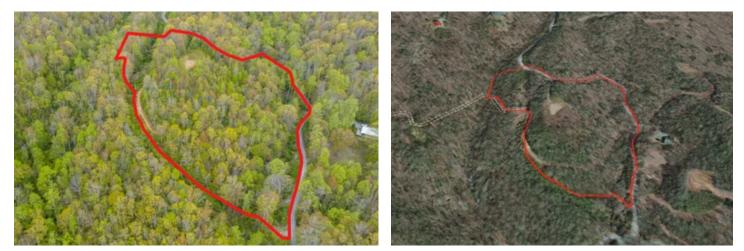

7.6+/- Acres in the Gorgeous Sylva Vista Gated Community! 3409 Parris Branch Road Sylva, NC 28779

\$125,000 7.610± Acres Jackson County









#### 7.6+/- Acres in the Gorgeous Sylva Vista Gated Community! Sylva, NC / Jackson County

#### **SUMMARY**

**Address** 3409 Parris Branch Road

**City, State Zip** Sylva, NC 28779

**County** Jackson County

**Type** Lot, Residential Property, Single Family

Latitude / Longitude 35.430061 / -83.171299

**Taxes (Annually)** 265

HOA (Annually) 1500

**Acreage** 7.610

**Price** \$125,000

#### Property Website

https://www.mossyoakproperties.com/property/7-6-acres-in-thegorgeous-sylva-vista-gated-community-jackson-northcarolina/40051/









#### **PROPERTY DESCRIPTION**

This 7.6+/- acre property is located in the gated Sylva-Vista Community. One of the most notable features of this property is its unmatche long-range mountain views, offering stunning vistas of the surrounding land