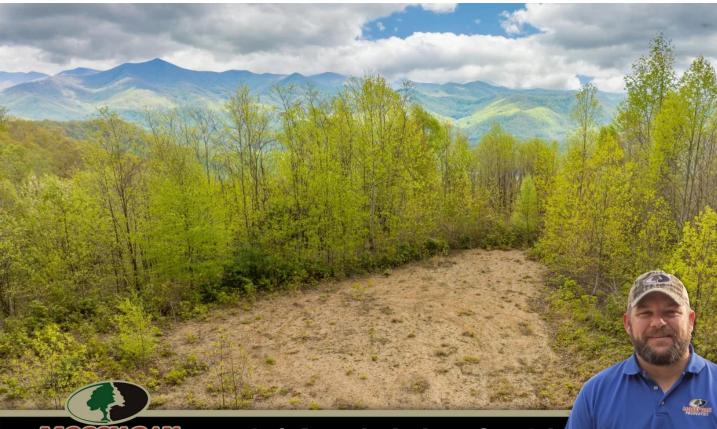

7.6+/- Acres in the Gorgeous Sylva Vista Gated Community! 3409 Parris Branch Road Sylva, NC 28779

\$125,000 7.610± Acres Jackson County

#### **PROPERTY DESCRIPTION**

This 7.6+/- acre property is located in the gated Sylva-Vista Community. One of the most notable features of this property is its unmatche long-range mountain views, offering stunning vistas of the surrounding landscape. Additionally, the property offers a high degree of priva making it an ideal location for those seeking solitude and seclusion. The elevation of the property is approximately 4,000 feet, which mea that it benefits from cool summer evenings, providing a respite from the heat of the lower elevations. Another significant advantage of the property is that it already has a house pad in place, which can save the buyer considerable time and effort. Call Jeff Norwood at <u>828-788-1313</u>