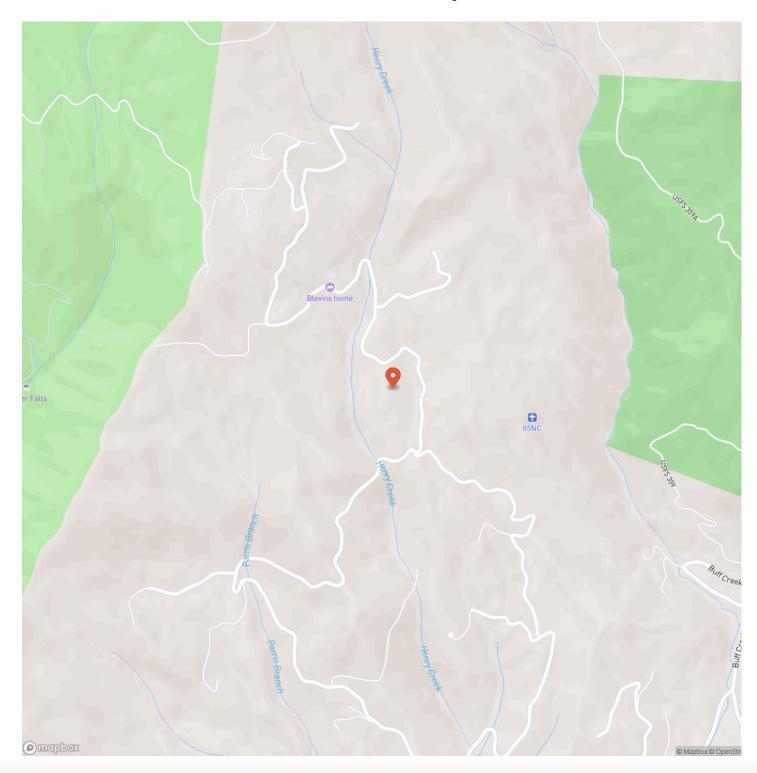

ocated in the gated Sylva-Vista Community. One of the most notable features of this property is its unmatche long-range mountain views, offering stunning vistas of the surrounding landscape. Additionally, the property offers a high degree of priva making it an ideal location for those seeking solitude and seclusion. The elevation of the property is approximately 4,000 feet, which mea that it benefits from cool summer evenings, providing a respite from the heat of the lower elevations. Another significant advantage of the property is that it already has a house pad in place, which can save the buyer considerable time and effort. Call Jeff Norwood at <u>828-788-1313</u>



### 7.6+/- Acres in the Gorgeous Sylva Vista Gated Community! Sylva, NC / Jackson County





## **MORE INFO ONLINE:**





MOSSY OAK PROPERTIES Carolina Timber & Realty America's Land Specialist

# **MORE INFO ONLINE:**



# **Locator Map**



## **MORE INFO ONLINE:**

# Satellite Map





# **MORE INFO ONLINE:**

#### LISTING REPRESENTATIVE For more information contact:



#### Representative

Jeff Norwood

**Mobile** (828) 788-1313

**Email** jnorwood@mossyoakproperties.com

Address

**City / State / Zip** Bryson City, NC 28713

### <u>NOTES</u>



| <u>NOTES</u> |  |
|--------------|--|
|              |  |
|              |  |
|              |  |
|              |  |
|              |  |
|              |  |
|              |  |
|              |  |
|              |  |
|              |  |
|              |  |
|              |  |
|              |  |
|              |  |
|              |  |
|              |  |
|