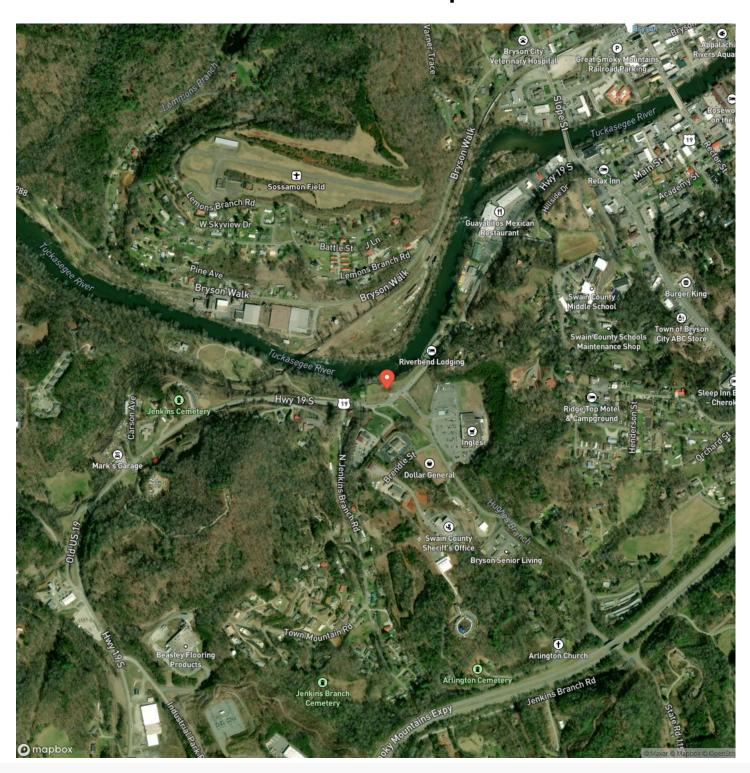

### **Satellite Map**

#### **PROPERTY DESCRIPTION**

Great Commercial opportunity, directly across from the largest local grocery store (Ingles) in Bryson City. Over 700+/- feet of road frontag on Highway 19 with high traffic volume! Not to mention the over 600+/-feet of Tuckasegee River frontage on the opposite side of the property. If youre in the market for a prime location commercial lot with sewer, water, natural gas and power ready to go, dont wait to caus because this wont last long. 2 acre property, Bryson City, NC 28713, Swain County, small game, rabbit, squirrel, freshwater fishing