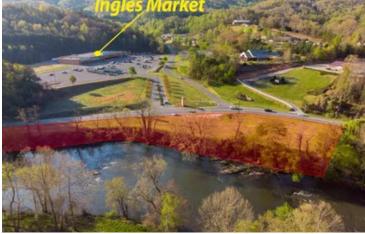

#### **PROPERTY DESCRIPTION**

Great Commercial opportunity, directly across from the largest local grocery store (Ingles) in Bryson City. Over 700+/- feet of road frontag on Highway 19 with high traffic volume! Not to mention the over 600+/-feet of Tuckasegee River frontage on the opposite side of the property. If youre in the market for a prime location commercial lot with sewer, water, natural gas and power ready to go, dont wait to caus because this wont last long. 2 acre property, Bryson City, NC 28713, Swain County, small game, rabbit, squirrel, freshwater fishing