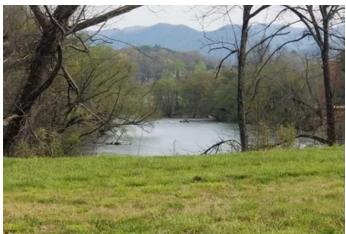

#### **PROPERTY DESCRIPTION**

Great Commercial opportunity, directly across from the largest local grocery store (Ingles) in Bryson City. Over 700+/- feet of road frontag on Highway 19 with high traffic volume! Not to mention the over 600+/-feet of Tuckasegee River frontage on the opposite side of the property. If youre in the market for a prime location commercial lot with sewer, water, natural gas and power ready to go, dont wait to caus because this wont last long. 2 acre property, Bryson City, NC 28713, Swain County, small game, rabbit, squirrel, freshwater fishing

### **Locator Map**

**MORE INFO ONLINE:** 