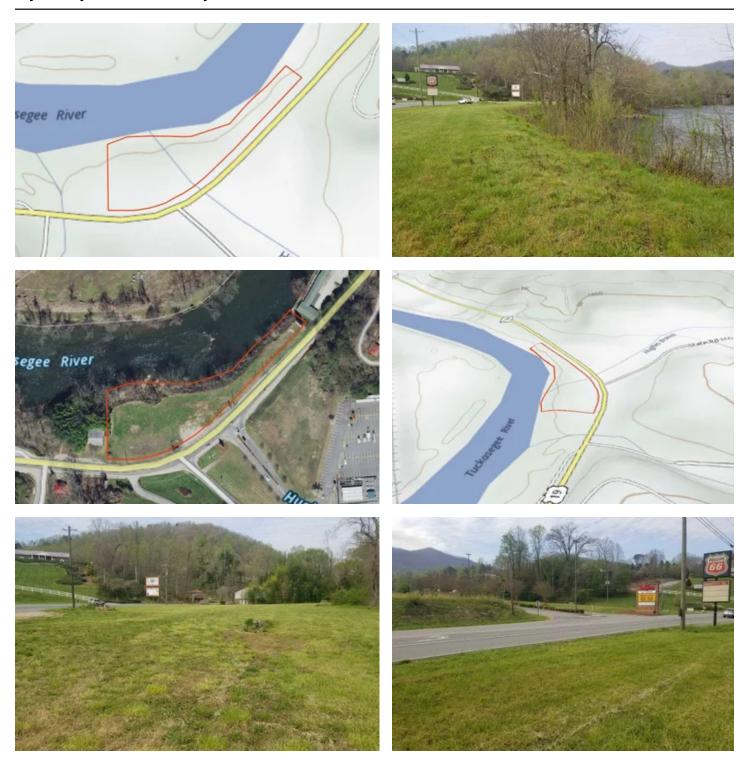

### **Satellite Map**

#### **PROPERTY DESCRIPTION**

Great Commercial opportunity, directly across from the largest local grocery store (Ingles) in Bryson City. Over 700+/- feet of road frontag on Highway 19 with high traffic volume! Not to mention the over 600+/-feet of Tuckasegee River frontage on the opposite side of the property. If youre in the market for a prime location commercial lot with sewer, water, natural gas and power ready to go, dont wait to caus because this wont last long. 2 acre property, Bryson City, NC 28713, Swain County, small game, rabbit, squirrel, freshwater fishing