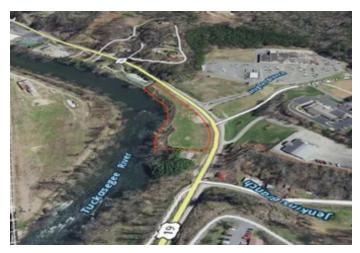

2.3+/- Commercial Opportunity In Bryson City, NC! 630 HWY 19 Bryson City, NC 28713

**\$750,000** 2.300± Acres Swain County









#### **SUMMARY**

**Address** 

630 HWY 19

City, State Zip

Bryson City, NC 28713

County

**Swain County** 

Type

Commercial

Latitude / Longitude

35.4207 / -83.4552

Acreage

2.300

Price

\$750,000

#### **Property Website**

https://www.mossyoakproperties.com/property/2-3-commercial-opportunity-in-bryson-city-nc-swain-north-carolina/15684/









#### **PROPERTY DESCRIPTION**

Great Commercial opportunity, directly across from the largest local grocery store (Ingles) in Bryson City. Over 700+/- feet of road frontag on Highway 19 with high traffic volume! Not to mention the over 600+/-feet of Tuckasegee River frontage on the opposite side of the property. If youre in the market for a prime location commercial lot with sewer, water, natural gas and power ready to go, dont wait to caus because this wont last long. 2 acre property, Bryson City, NC 28713, Swain County, small game, rabbit, squirrel, freshwater fishing







### **Locator Map**





**MORE INFO ONLINE:** 

### **Locator Map**





MORE INFO ONLINE:

### **Satellite Map**





### LISTING REPRESENTATIVE For more information contact:



### Representative

Jeff Nor