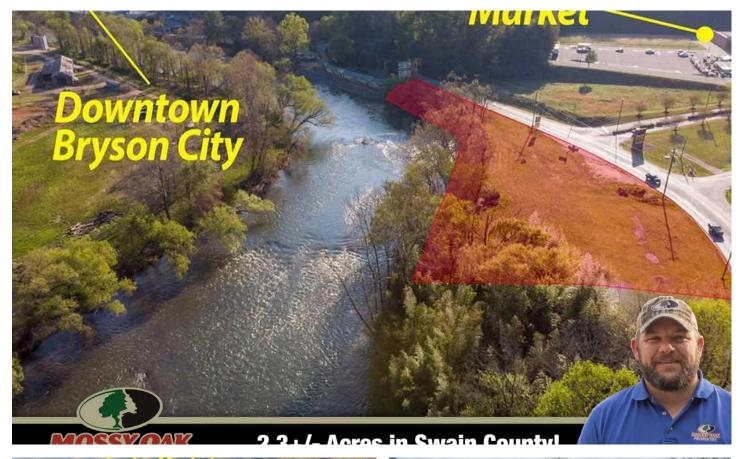

2.3+/- Commercial Opportunity In Bryson City, NC! 630 HWY 19 Bryson City, NC 28713

**\$750,000** 2.300± Acres Swain County

#### **PROPERTY DESCRIPTION**

Great Commercial opportunity, directly across from the largest local grocery store (Ingles) in Bryson City. Over 700+/- feet of road frontag on Highway 19 with high traffic volume! Not to mention the over 600+/-feet of Tuckasegee River frontage on the opposite side of the property. If youre in the market for a prime location commercial lot with sewer, water, natural gas and power ready to go, dont wait to caus because this wont last long. 2 acre property, Bryson City, NC 28713, Swain County, small game, rabbit, squirrel, freshwater fishing