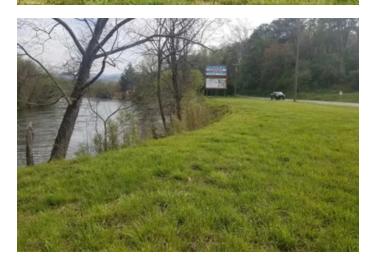

#### **PROPERTY DESCRIPTION**

Great Commercial opportunity, directly across from the largest local grocery store (Ingles) in Bryson City. Over 700+/- feet of road frontag on Highway 19 with high traffic volume! Not to mention the over 600+/-feet of Tuckasegee River frontage on the opposite side of the property. If youre in the market for a prime location commercial lot with sewer, water, natural gas and power ready to go, dont wait to caus because this wont last long. 2 acre property, Bryson City, NC 28713, Swain County, small game, rabbit, squirrel, freshwater fishing

### **Locator Map**

MORE INFO ONLINE: