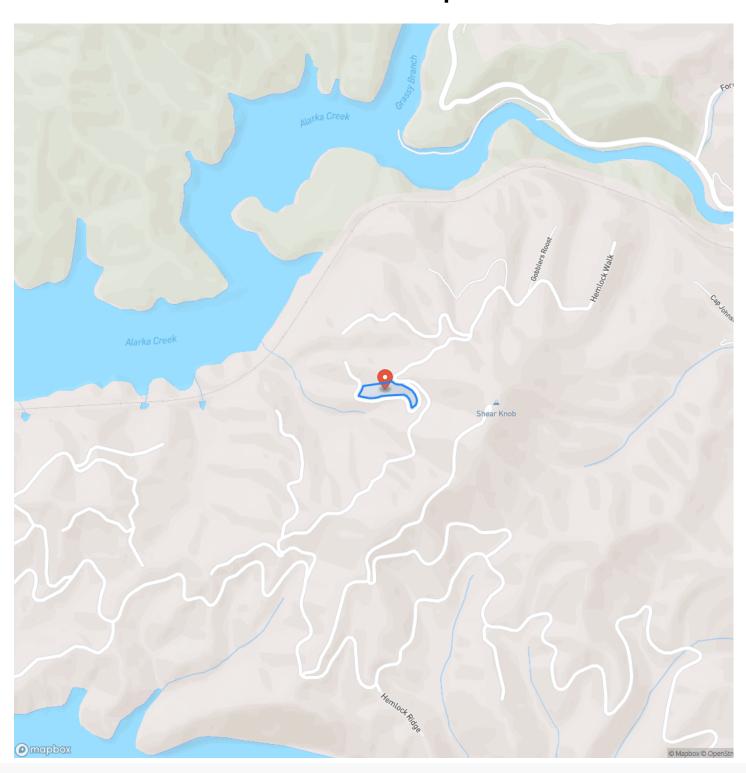

e Zip

Bryson City, NC 28713

County

**Swain County** 

Type

Lot, Single Family

Latitude / Longitude

35.391524 / -83.535133

Acreage

1.590

Price

\$189,000

### **Property Website**

https://www.mossyoak properties.com/property/1-5-acres-in-bryson-city-fontana-lake-estates-swain-north-carolina/44264/









### **PROPERTY DESCRIPTION**

Bryson City's premier gated lake community! This western facing homesite is one of the best lots in the entire community with excellent sunset, mountain and lake views. Paved road access from the gated entrance, underground power. Lake access at the private marina wit community boat docks and recreation areas. This is as good as it gets in Bryson City, NC! Call Jeff Norwood at 828-788-1313 today to schedule a showing!











## **Locator Map**





### **Locator Map**





# **Satellite Map**





## LISTING REPRESENTATIVE For more information contact:



Representative

Jeff Norwood

Mobile

(828) 788-1313

Email

jnorwood@mossyoakproperties.com

**Address** 

City / State / Zip

Bryson City, NC 28713

| <u>NOTES</u> |      |      |  |
|--------------|------|------|--|
|              |      |      |  |
|              |      |      |  |
|              |      |      |  |
|              |      |      |  |
|              |      |      |  |
|              |      |      |  |
|              |      |      |  |
|              |      |      |  |
|              |      |      |  |
|              |      |      |  |
|              |      |      |  |
|              |      |      |  |
|              | <br> | <br> |  |



| <u>NOTES</u> |  |
|--