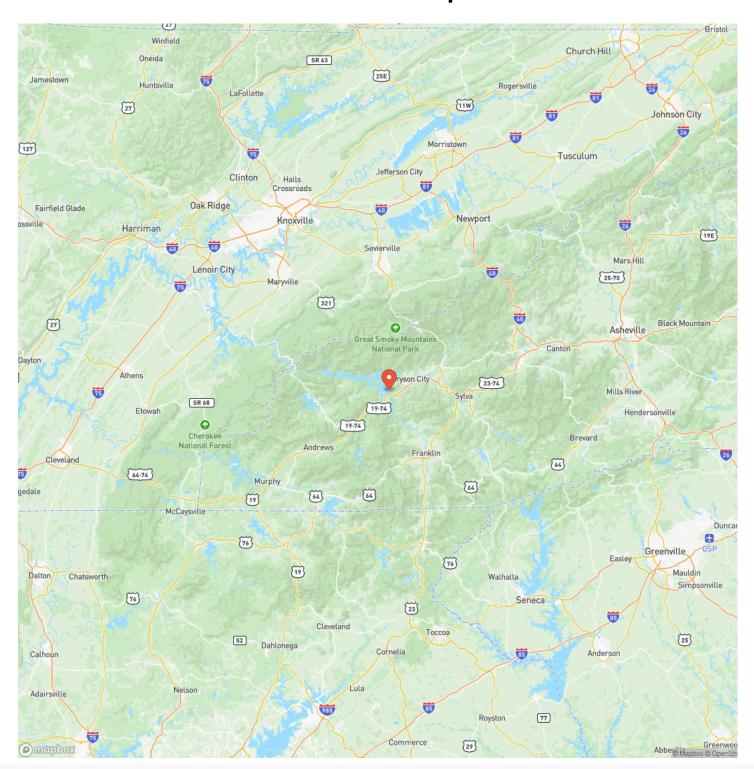

713

County

**Swain County** 

Type

Lot, Single Family

Latitude / Longitude

35.391524 / -83.535133

Acreage

1.590

Price

\$189,000

### **Property Website**

https://www.mossyoak properties.com/property/1-5-acres-in-bryson-city-fontana-lake-estates-swain-north-carolina/44264/









### **PROPERTY DESCRIPTION**

Bryson City's premier gated lake community! This western facing homesite is one of the best lots in the entire community with excellent sunset, mountain and lake views. Paved road access from the gated entrance, underground power. Lake access at the private marina wit community boat docks and recreation areas. This is as good as it gets in Bryson City, NC! Call Jeff Norwood at 828-788-1313 today to schedule a showing!











## **Locator Map**





### **Locator Map**





# **Satellite Map**





## LISTING REPRESENTATIVE For more information contact:



Representative

Jeff Norwood

Mobile

(828) 788-1313

Email

jnorwood@mossyoakproperties.com

**Address** 

City / State / Zip

Bryson City, NC 28713

| <u>NOTES</u> |      |      |  |
|--------------|------|------|--|
|              |      |      |  |
|              |      |      |  |
|              |      |      |  |
|              |      |      |  |
|              |      |      |  |
|              |      |      |  |
|              |      |      |  |
|              |      |      |  |
|              |      |      |  |
|              |      |      |  |
|              |      |      |  |
|              |      |      |  |
|              | <br> | <br> |  |



| <u>NOTES</u> |  |
|--------------|--|
|