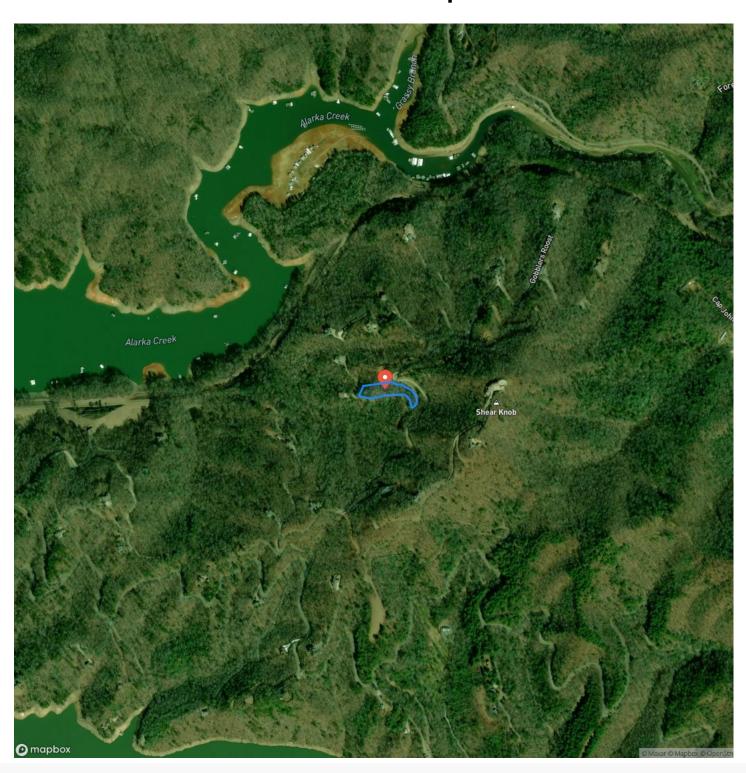

ty** 

Type

Lot, Single Family

Latitude / Longitude

35.391524 / -83.535133

Acreage

1.590

Price

\$189,000

### **Property Website**

https://www.mossyoak properties.com/property/1-5-acres-in-bryson-city-fontana-lake-estates-swain-north-carolina/44264/









### **PROPERTY DESCRIPTION**

Bryson City's premier gated lake community! This western facing homesite is one of the best lots in the entire community with excellent sunset, mountain and lake views. Paved road access from the gated entrance, underground power. Lake access at the private marina wit community boat docks and recreation areas. This is as good as it gets in Bryson City, NC! Call Jeff Norwood at 828-788-1313 today to schedule a showing!











## **Locator Map**





### **Locator Map**





# **Satellite Map**





## LISTING REPRESENTATIVE For more information contact:



Representative

Jeff Norwood

Mobile

(828) 788-1313

Email

jnorwood@mossyoakproperties.com

**Address** 

City / State / Zip

Bryson City, NC 28713

| <u>NOTES</u> |      |      |  |
|--------------|------|------|--|
|              |      |      |  |
|              |      |      |  |
|              |      |      |  |
|              |      |      |  |
|              |      |      |  |
|              |      |      |  |
|              |      |      |  |
|              |      |      |  |
|              |      |      |  |
|              |      |      |  |
|              |      |      |  |
|              |      |      |  |
|              | <br> | <br> |  |



| <u>NOTES</u> |  |
|--------------|--|
|              |  |
|