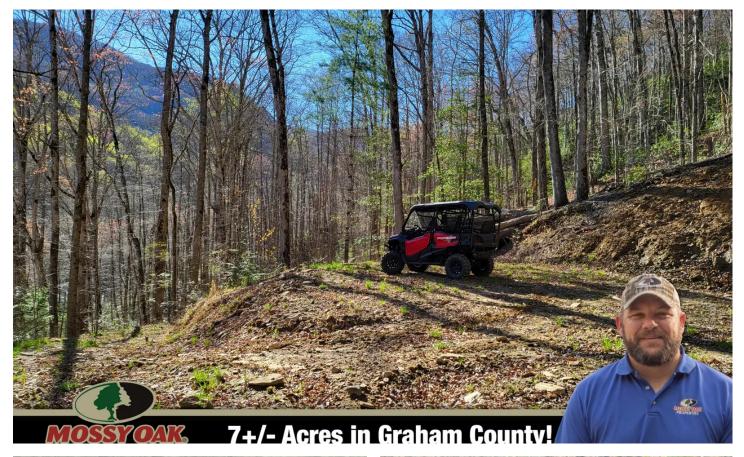

7+/- Acres in Graham County, NC! TBD Huffman Creek Robbinsville, NC 28771

\$60,000 7.050± Acres Graham County

#### **PROPERTY DESCRIPTION**

7+/- Acres in Graham County! Imagine sitting on the front porch of your mountain cabin, listening to the rushing mountain stream just across the road. This awesome property already has two build sites in place, with power on site ready to go. Would also make a great RV site. If you are looking for that perfect get away spot, deep in the heart of the Smoky Mountains, this is it. Great trout fishing just right down the road on stocked streams and many more within a 20 min drive. Santeetlah Lake is a gorgeous mountain lake just minutes away with Forest Service camp sites surrounding the 3000 acres of water, perfect for overnight camping or day trips. The famous Cherohala Skyway is just around the corner as well, offering a breathtaking drive, by motorcycle or any vehicle you desire. This is the perfect place to own a side by side ATV as well, now that NC has legalized them on state roads. There are endless paved and gravel back roads to explore in this area. 76% of Graham county land is in U.S. FOREST SERVICE holdings. Perfect to get out and hunt, fish, hike and explore! Call Jeff Norwood at 828-788-1313 to schedule a showing!