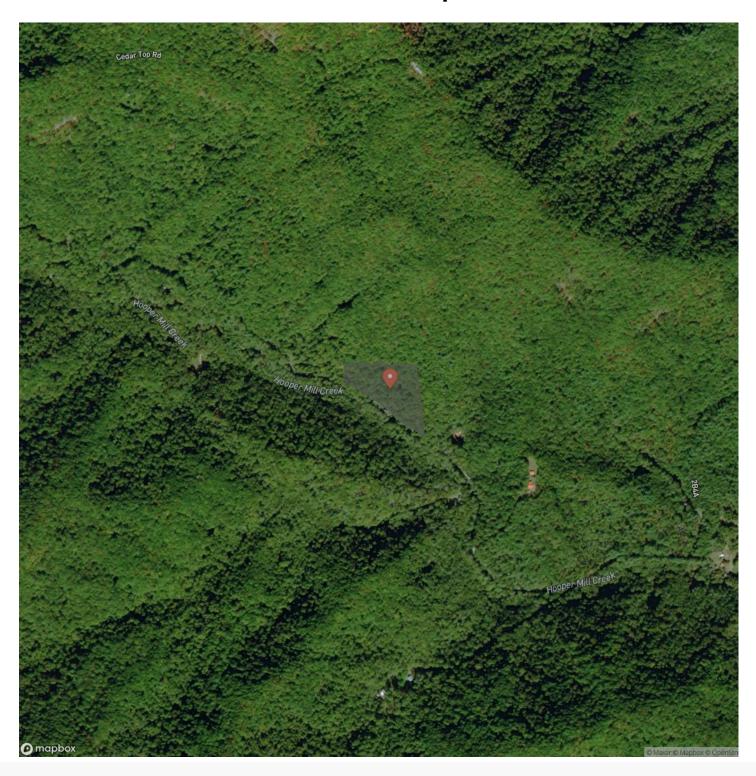

the road on stocked streams and many more within a 20 min drive. Santeetlah Lake is a gorgeous mountain lake just minutes away with Forest Service camp sites surrounding the 3000 acres of water, perfect for overnight camping or day trips. The famous Cherohala Skyway is just around the corner as well, offering a breathtaking drive, by motorcycle or any vehicle you desire. This is the perfect place to own a side by side ATV as well, now that NC has legalized them on state roads. There are endless paved and gravel back roads to explore in this area. 76% of Graham county land is in U.S. FOREST SERVICE holdings. Perfect to get out and hunt, fish, hike and explore! Call Jeff Norwood at 828-788-1313 to schedule a showing!







# **Locator Map**





## **Locator Map**





# **Satellite Map**





## 7+/- Acres in Graham County, NC! Robbinsville, NC / Graham County

# LISTING REPRESENTATIVE For more information contact:



### Representative

Jeff Norwood

#### Mobile

(828) 788-1313

#### Emai

jnorwood@mossyoakproperties.com

#### **Address**

## City / State / Zip

Bryson City, NC 28713

| <u>NOTES</u> |  |  |  |
|--------------|--|--|--|
|              |  |  |  |
|              |  |  |  |
|              |  |  |  |
|              |  |  |  |
|              |  |  |  |
|              |  |  |  |
|              |  |  |  |
|              |  |  |  |
|              |  |  |  |
|              |  |  |  |
|              |  |  |  |
|              |  |  |  |
|              |  |  |  |
|              |  |  |  |



| NOTES |  |
|-------|--|
|       |  |
|       |  |
|       |  |
|       |  |