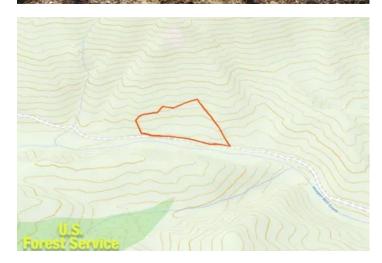

#### **PROPERTY DESCRIPTION**

7+/- Acres in Graham County! Imagine sitting on the front porch of your mountain cabin, listening to the rushing mountain stream just across the road. This awesome property already has two build sites in place, with power on site ready to go. Would also make a great RV site. If you are looking for that perfect get away spot, deep in the heart of the Smoky Mountains, this is it. Great trout fishing just right down the road on stocked streams and many more within a 20 min drive. Santeetlah Lake is a gorgeous mountain lake just minutes away with Forest Service camp sites surrounding the 3000 acres of water, perfect for overnight camping or day trips. The famous Cherohala Skyway is just around the corner as well, offering a breathtaking drive, by motorcycle or any vehicle you desire. This is the perfect place to own a side by side ATV as well, now that NC has legalized them on state roads. There are endless paved and gravel back roads to explore in this area. 76% of Graham county land is in U.S. FOREST SERVICE holdings. Perfect to get out and hunt, fish, hike and explore! Call Jeff Norwood at 828-788-1313 to schedule a showing!