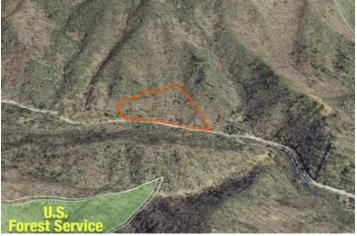

7+/- Acres in Graham County, NC! TBD Huffman Creek Robbinsville, NC 28771

\$60,000 7.050± Acres Graham County









## 7+/- Acres in Graham County, NC! Robbinsville, NC / Graham County

#### **SUMMARY**

**Address** 

TBD Huffman Creek

City, State Zip

Robbinsville, NC 28771

County

**Graham County** 

Type

Recreational Land, Lot, Single Family, Residential Property, Hunting Land

Latitude / Longitude

35.314427 / -83.925837

**Dwelling Square Feet** 

Λ

Acreage

7.050

**Price** 

\$60,000

### **Property Website**

https://www.mossyoakproperties.com/property/7-acres-ingraham-county-nc-graham-north-carolina/54342/









### 7+/- Acres in Graham County, NC! Robbinsville, NC / Graham County

#### **PROPERTY DESCRIPTION**

7+/- Acres in Graham County! Imagine sitting on the front porch of your mountain cabin, listening to the rushing mountain stream just across the road. This awesome property