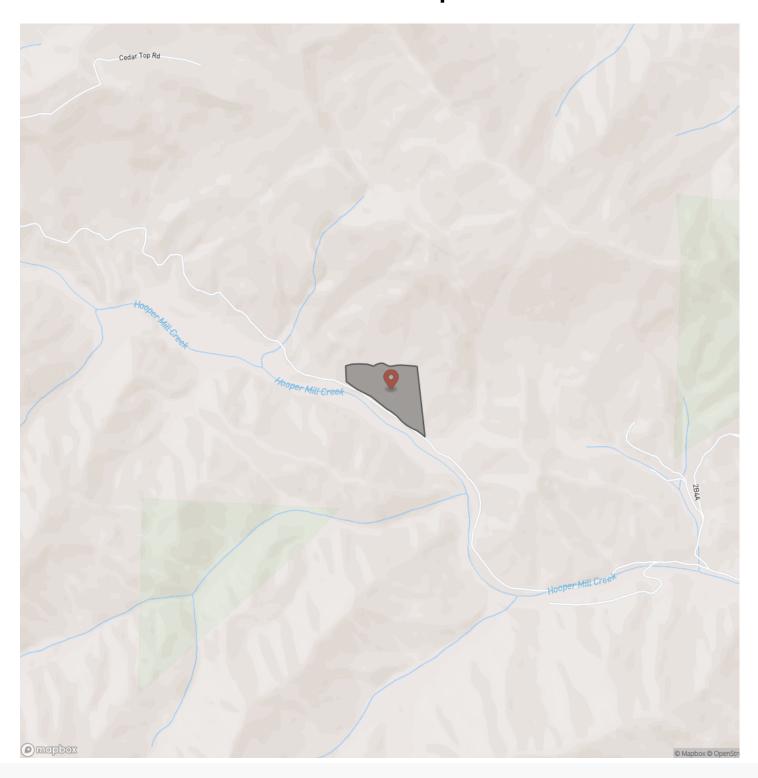

this is it. Great trout fishing just right down the road on stocked streams and many more within a 20 min drive. Santeetlah Lake is a gorgeous mountain lake just minutes away with Forest Service camp sites surrounding the 3000 acres of water, perfect for overnight camping or day trips. The famous Cherohala Skyway is just around the corner as well, offering a breathtaking drive, by motorcycle or any vehicle you desire. This is the perfect place to own a side by side ATV as well, now that NC has legalized them on state roads. There are endless paved and gravel back roads to explore in this area. 76% of Graham county land is in U.S. FOREST SERVICE holdings. Perfect to get out and hunt, fish, hike and explore! Call Jeff Norwood at 828-788-1313 to schedule a showing!







# **Locator Map**





## **Locator Map**





# **Satellite Map**





## 7+/- Acres in Graham County, NC! Robbinsville, NC / Graham County

# LISTING REPRESENTATIVE For more information contact:



### Representative

Jeff Norwood

#### Mobile

(828) 788-1313

#### Emai

jnorwood@mossyoakproperties.com

#### **Address**

## City / State / Zip

Bryson City, NC 28713

| <u>NOTES</u> |  |  |  |
|--------------|--|--|--|
|              |  |  |  |
|              |  |  |  |
|              |  |  |  |
|              |  |  |  |
|              |  |  |  |
|              |  |  |  |
|              |  |  |  |
|              |  |  |  |
|              |  |  |  |
|              |  |  |  |
|              |  |  |  |
|              |  |  |  |
|              |  |  |  |
|              |  |  |  |



| NOTES |  |
|-------|--|
|