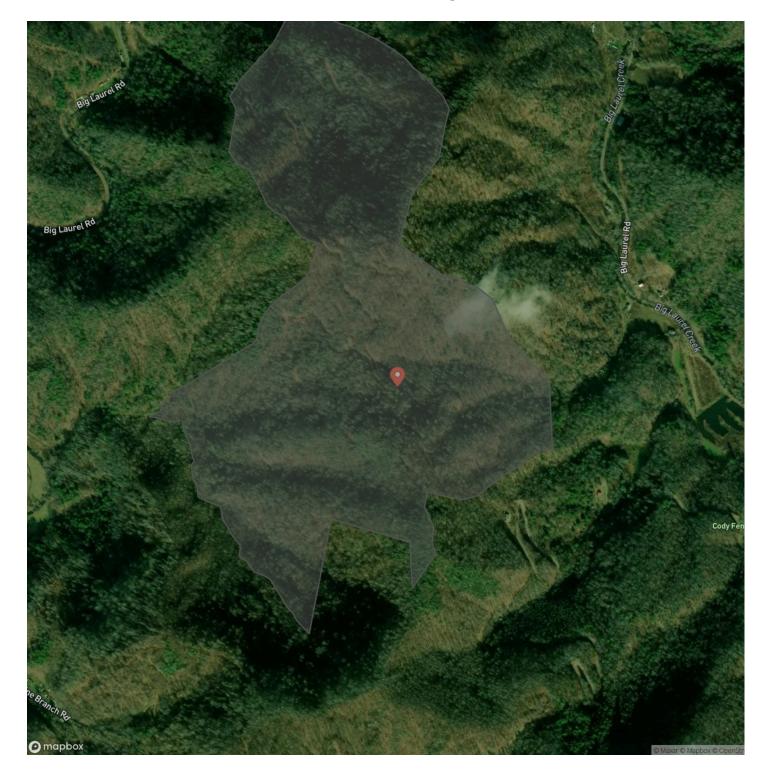

eted survey. Enveloped by a thriving wooded forest, it's an outdoor enthusiast's paradise, while being just 30 minutes from Asheville.

Highlights of this exceptional tract include:

- Two accessible mountain tops with panoramic vistas
- Jeep/ATV roads traversing much of the property
- Numerous bold springs and branches originating on-site
- A robust stand of timber

This listing comprises two PINs, ensuring ample space and privacy. Experience the unparalleled beauty and potential of this unique property—call Jeff Norwood at <u>828-788-1313</u> to schedule a showing today!



## 288+/- Gorgeous Acres in Madison County! Marshall, NC / Madison County





## MORE INFO ONLINE:

# **Locator Map**





## **MORE INFO ONLINE:**

# **Locator Map**





### **MORE INFO ONLINE:**

# Satellite Map





## **MORE INFO ONLINE:**

#### LISTING REPRESENTATIVE For more information contact:



#### Representative

Jeff Norwood

**Mobile** (828) 788-1313

**Email** jnorwood@mossyoakproperties.com

Address

City / State / Zip

### <u>NOTES</u>



### **MORE INFO ONLINE:**

| <br> |  |
|------|--|
|      |  |
|      |  |
|      |  |
|      |  |
|      |  |
|      |  |
|      |  |
|      |  |
|      |  |
|      |  |
|      |  |
|      |  |
|      |  |
|      |  |
|      |  |
|      |  |
|      |  |
|      |  |
|      |  |
|      |  |
|      |  |
|      |  |
|      |  |
|      |  |
|      |  |
|      |  |
|      |  |
|      |  |
|      |  |
|      |  |
|      |  |
|      |  |
|      |  |
|      |  |
|      |  |
|      |  |
|      |  |
|      |  |
|      |  |
|      |  |
|      |  |
|      |  |