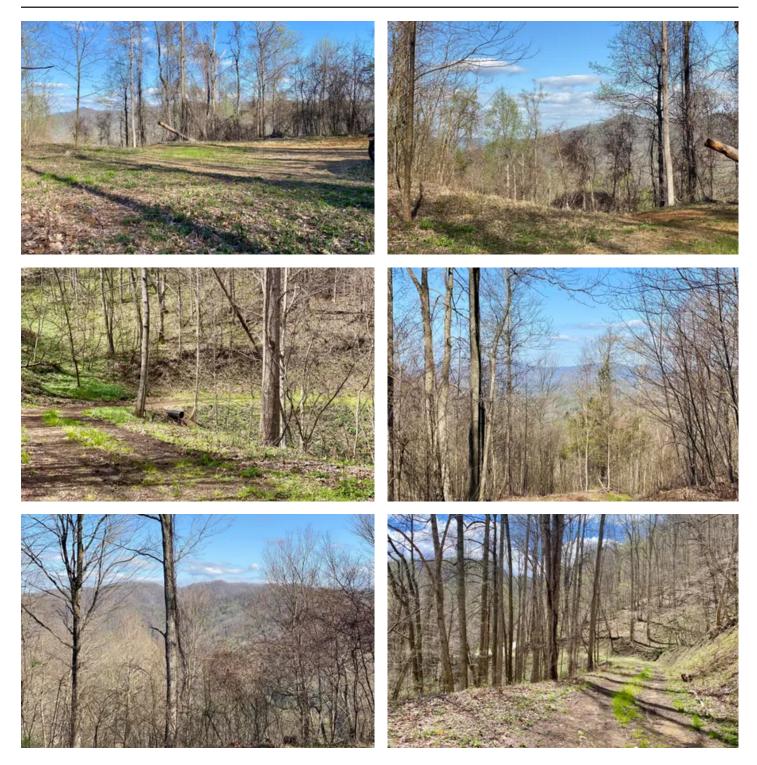

#### **PROPERTY DESCRIPTION**

Discover 288+/- acres of premium real estate in the picturesque Madison County, NC! This property boasts breathtaking views, pristine brooks, and a recently completed survey. Enveloped by a thriving wooded forest, it's an outdoor enthusiast's paradise, while being just 30 minutes from Asheville.

Highlights of this exceptional tract include:

- Two accessible mountain tops with panoramic vistas
- Jeep/ATV roads traversing much of the property
- Numerous bold springs and branches originating on-site
- A robust stand of timber