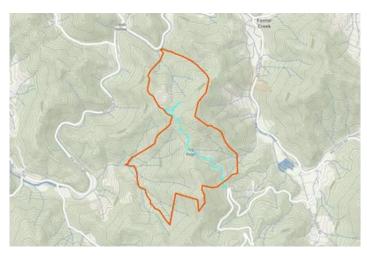

288+/- Gorgeous Acres in Madison County! 8331 Grapevine Road Marshall, NC 28753

**\$950,000** 288± Acres Madison County



# 288+/- Acres in Madison County!







**MORE INFO ONLINE:** 

#### 288+/- Gorgeous Acres in Madison County! Marshall, NC / Madison County

#### **SUMMARY**

Address 8331 Grapevine Road

**City, State Zip** Marshall, NC 28753

**County** Madison County

#### Туре

Hunting Land, Recreational Land, Undeveloped Land

Latitude / Longitude 35.910099 / -82.620961

**Dwelling Square Feet** 0

Acreage 288

200

**Price** \$950,000

#### Property Website

https://www.mossyoakproperties.com/property/288-gorgeousacres-in-madison-county-madison-north-carolina/56832/









### **MORE INFO ONLINE:**

#### **PROPERTY DESCRIPTION**

Discover 288+/- acres of premium real estate in the picturesque Madison County, NC! This property boasts breathtaking views, pristine brooks, and a recently completed survey. Enveloped by a thriving wooded forest, it's an outdoor enthusiast's paradise, while being just 30 minutes from Asheville.

Highlights of this exceptional tract include:

- Two accessible mountain tops with panoramic vistas
- Jeep/ATV roads traversing much of the property
- Numerous bold springs and branches originating on-site
- A robust stand of timber

This listing comprises two PINs, ensuring ample space and privacy. Experience the unparalleled beauty and potential of this unique property—call Jeff Norwood at <u>828-788-1313</u> to schedule a showing