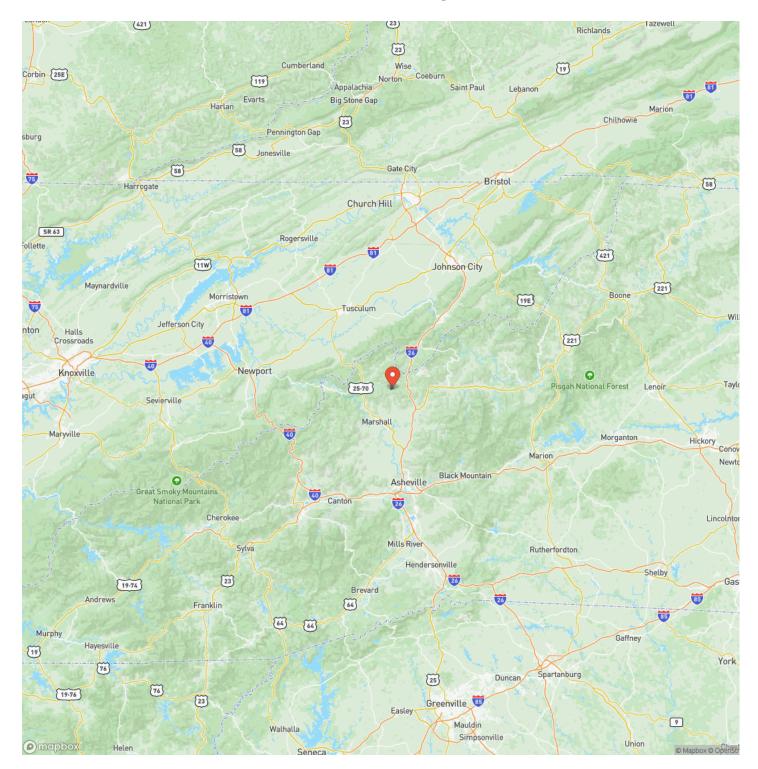

ing views, pristine brooks, and a recently completed survey. Enveloped by a thriving wooded forest, it's an outdoor enthusiast's paradise, while being just 30 minutes from Asheville.

Highlights of this exceptional tract include:

- Two accessible mountain tops with panoramic vistas
- Jeep/ATV roads traversing much of the property
- Numerous bold springs and branches originating on-site
- A robust stand of timber

This listing comprises two PINs, ensuring ample space and privacy. Experience the unparalleled beauty and potential of this unique property—call Jeff Norwood at <u>828-788-1313</u> to schedule a showing today!



## 288+/- Gorgeous Acres in Madison County! Marshall, NC / Madison County





## MORE INFO ONLINE:

# **Locator Map**





## **MORE INFO ONLINE:**

# **Locator Map**





### **MORE INFO ONLINE:**

# Satellite Map





## **MORE INFO ONLINE:**

#### LISTING REPRESENTATIVE For more information contact:



#### Representative

Jeff Norwood

**Mobile** (828) 788-1313

**Email** jnorwood@mossyoakproperties.com

Address

City / State / Zip

### <u>NOTES</u>



### **MORE INFO ONLINE:**

| <br> |  |
|------|--|
|      |  |
|      |  |
|      |  |
|      |  |
|      |  |
|      |  |
|      |  |
|      |  |
|      |  |
|      |  |
|      |  |
|      |  |
|      |  |
|      |  |
|      |  |
|      |  |
|      |  |
|      |  |
|      |  |
|      |  |
|      |  |
|      |  |
|      |  |
|      |  |
|      |  |
|      |  |
|      |  |
|      |  |
|      |  |
|      |  |
|      |  |
|      |  |
|      |  |
|      |  |
|      |  |
|      |  |
|      |  |
|      |  |