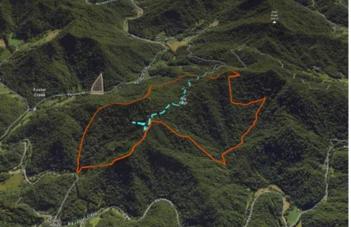

288+/- Gorgeous Acres in Madison County! 8331 Grapevine Road Marshall, NC 28753

**\$950,000** 288± Acres Madison County



# 288+/- Acres in Madison County!







**MORE INFO ONLINE:** 

#### 288+/- Gorgeous Acres in Madison County! Marshall, NC / Madison County

#### **SUMMARY**

Address 8331 Grapevine Road

**City, State Zip** Marshall, NC 28753

**County** Madison County

#### Туре

Hunting Land, Recreational Land, Undeveloped Land

Latitude / Longitude 35.910099 / -82.620961

**Dwelling Square Feet** 0

Acreage 288

200

**Price** \$950,000

#### Property Website

https://www.mossyoakproperties.com/property/288-gorgeousacres-in-madison-county-madison-north-carolina/56832/









### **MORE INFO ONLINE:**

#### **PROPERTY DESCRIPTION**

Discover 288+/- acres of premium real estate in the picturesque Madison County, NC! This property boasts breathtaking views, pristine brooks, and a recently completed survey. Enveloped by a thriving wooded f