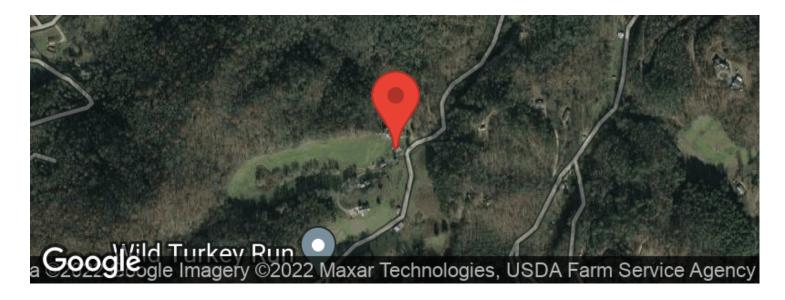

# **Aerial Maps**

## **PROPERTY DESCRIPTION**

29+/-Ac with beautiful fenced in pasture land, ready for hoses or whatever your heart desires! This property is perfectly nestled between Bryson City and Sylva, North Carolina. There are multiple home sites in place, including a road system that brings you to the premium building site at the top of the property. The property has multiple springs, great for drinking water or watering livestock. Property is located less than 10 minutes from Cherokee, Harrahs Casino & Resort, and the Sequoyah National Golf Club.