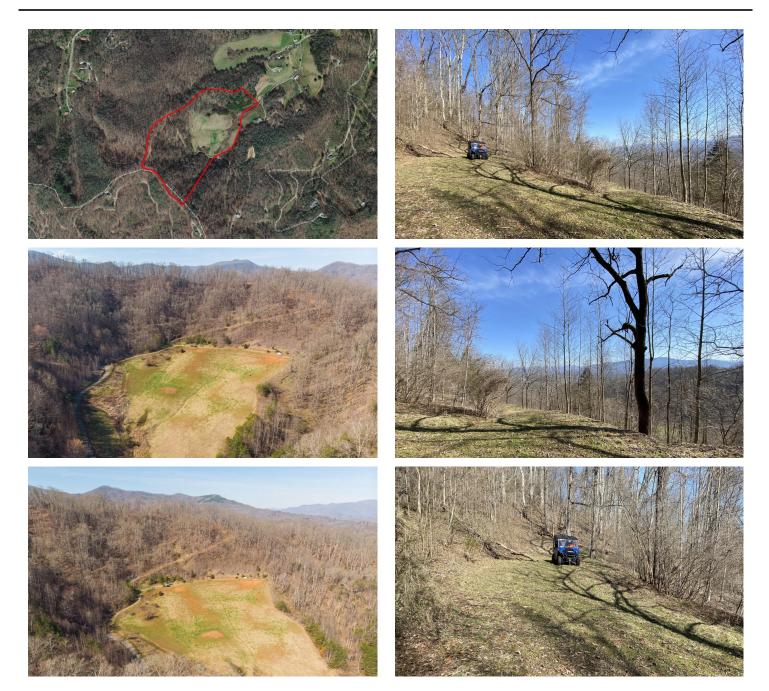

## **PROPERTY DESCRIPTION**

29+/-Ac with beautiful fenced in pasture land, ready for hoses or whatever your heart desires! This property is perfectly nestled between Bryson City and Sylva, North Carolina. There are multiple home sites in place, including a road system that brings you to the premium building site at the top of the property. The property has multiple springs, great for drinking water or watering livestock. Property is located less than 10 minutes from Cherokee, Harrahs Casino & Resort, and the Sequoyah National Golf Club.

# **Aerial Maps**