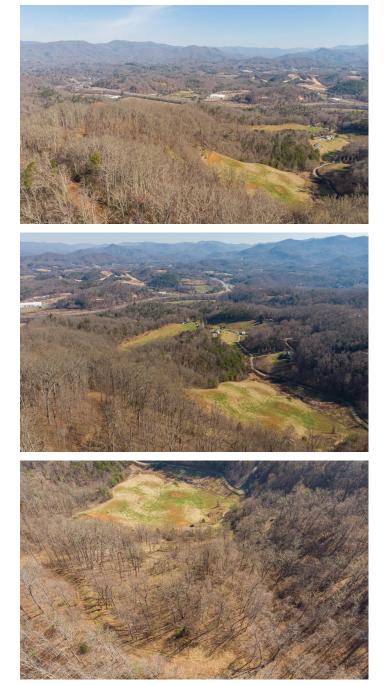

## **PROPERTY DESCRIPTION**

29+/-Ac with beautiful fenced in pasture land, ready for hoses or whatever your heart desires! This property is perfectly nestled between Bryson City and Sylva, North Carolina. There are multiple home sites in place, including a road system that brings you to the premium building site at the top of the property. The property has multiple springs, great for drinking water or watering livestock. Property is located less than 10 minutes from Cherokee, Harrahs Casino & Resort, and the Sequoyah National Golf Club.

# **Aerial Maps**