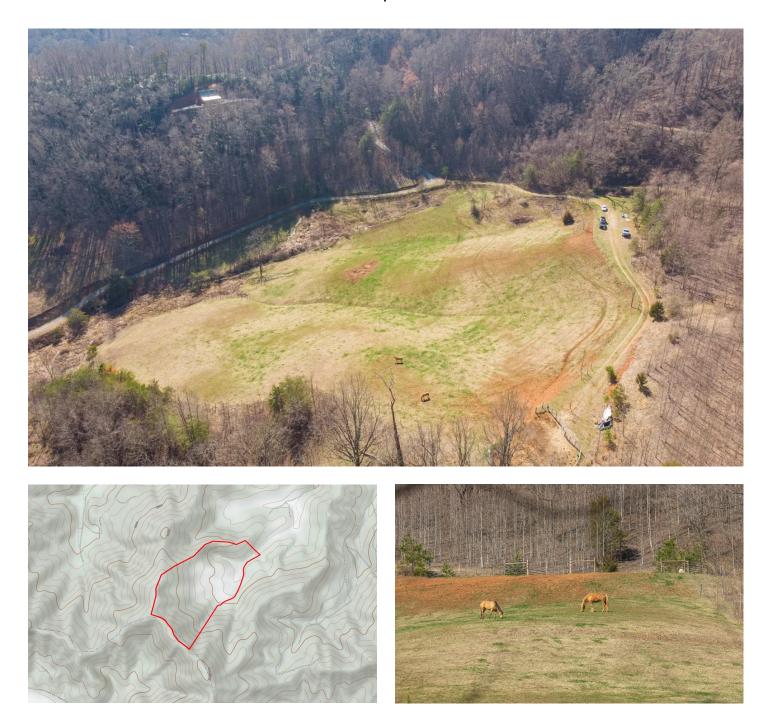

## **PROPERTY DESCRIPTION**

29+/-Ac with beautiful fenced in pasture land, ready for hoses or whatever your heart desires! This property is perfectly nestled between Bryson City and Sylva, North Carolina. There are multiple home sites in place, including a road system that brings you to the premium building site at the top of the property. The property has multiple springs, great for drinking water or watering livestock. Property is located less than 10 minutes from Cherokee, Harrahs Casino & Resort, and the Sequoyah National Golf Club.