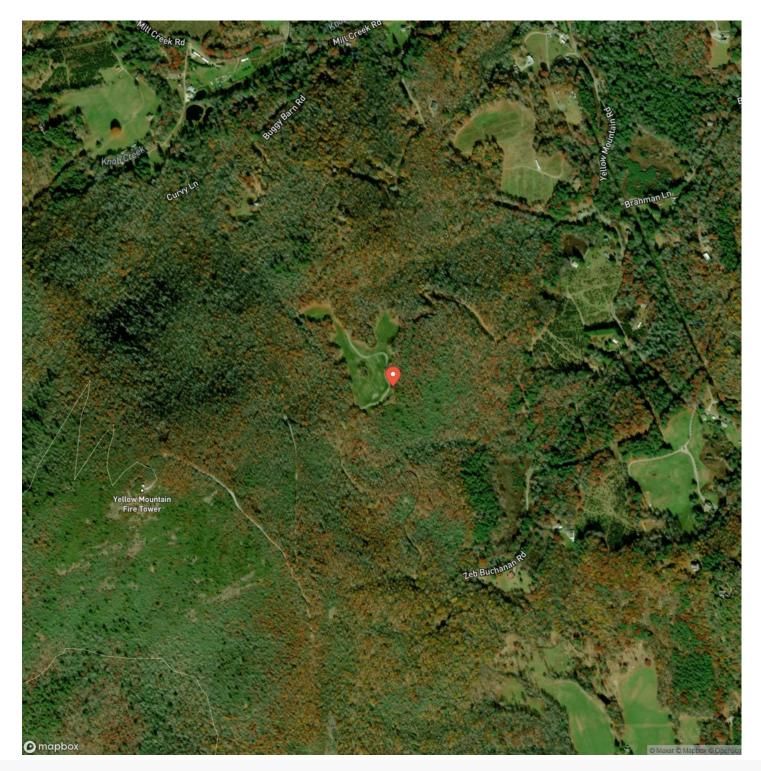

tude

35.1382888 / -83.1834831

**Acreage** 5.430

Price

\$300,000

#### **Property Website**

https://www.mossyoakproperties.com/property/5-43-ac-at-4-100cashiers-glenville-north-carolina-jackson-north-carolina/30368/





#### **PROPERTY DESCRIPTION**

5.4+/- ac at 4100ft!! Cashiers/Glenville, North Carolina. Cool Temps at 4100 ft !!. This property is in the highly desired Cashiers, NC area, just minutes to Glenville lake and a public boat launch. Very close to Nantahala National Forest and the Yellow Mountain Fire Tower. Enjoy high elevation living on this unrestricted property that has power on site and a spring.







**MORE INFO ONLINE:** 

MossyOakProperties.com

## **Locator Map**







## **Locator Map**



## **MORE INFO ONLINE:**

### MossyOakProperties.com

# Satellite Map





## **MORE INFO ONLINE:**

MossyOakProperties.com

#### LISTING REPRESENTATIVE For more information contact:



#### Representative

Jeff Norwood

**Mobile** (828) 788-1313

**Email** jnorwood@mossyoakproperties.com

Address

**City / State / Zip** Bryson City, NC 28713

#### <u>NOTES</u>



| <u>NOTES</u> |  |
|--------------|--|
|              |  |
|              |  |
|              |  |
|              |  |
|              |  |
|              |  |
|              |  |
|              |  |
|              |  |
|              |  |
|              |  |
|              |  |
|              |  |
|              |  |
|              |  |
|              |  |
|              |  |
|              |  |
|              |  |
|              |  |
|              |  |
|              |  |
|              |  |
|