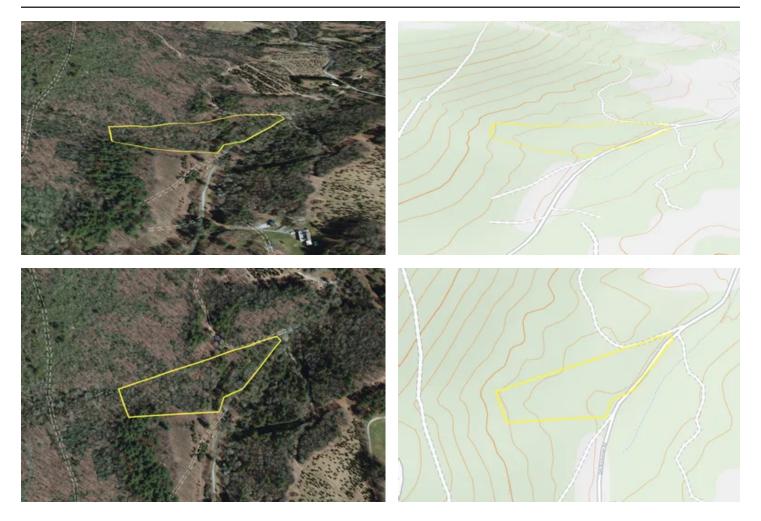

# Satellite Map

Maps are provided for illustration purposes only, the accuracy is not warranted. Parcels on interactive maps are not adjusted to match at backgrounds. This information is for reference purposes only and is not a legal document. Data maps contain errors. The seller and selle agent are making known to all potential buyers that there may be variations between the location of the existing fence lines and the lega description of the deeded property. Seller and seller's agent make no warranties with regard to the location of the fence lines in relations to the deeded property lines, nor does the Seller make any warranties or representations with regard to the specific acreage contained within the fenced property lines. Seller is selling the property in an "as is" condition, which includes the location of the fences as they exis Boundaries shown on the accompanying maps are approximate, based on county parcel data. The maps are not to scale. The accuracy o the maps is not guaranteed. Prospective buyers are encouraged to verify fence lines, deeded property lines and acreages using a license surveyor at their own expense.