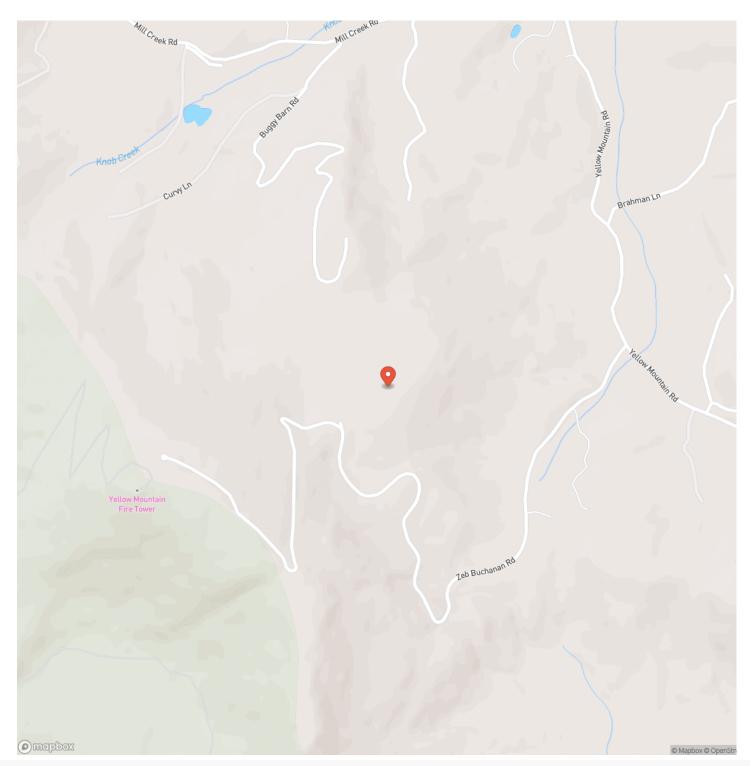

nd, Recreational Land, Residential Property, Undeveloped Land, Single Family

#### Latitude / Longitude

35.1382888 / -83.1834831

**Acreage** 5.430

Price

\$300,000

#### **Property Website**

https://www.mossyoakproperties.com/property/5-43-ac-at-4-100cashiers-glenville-north-carolina-jackson-north-carolina/30368/





#### **PROPERTY DESCRIPTION**

5.4+/- ac at 4100ft!! Cashiers/Glenville, North Carolina. Cool Temps at 4100 ft !!. This property is in the highly desired Cashiers, NC area, just minutes to Glenville lake and a public boat launch. Very close to Nantahala National Forest and the Yellow Mountain Fire Tower. Enjoy high elevation living on this unrestricted property that has power on site and a spring.







**MORE INFO ONLINE:** 

MossyOakProperties.com

## **Locator Map**







## **Locator Map**



## **MORE INFO ONLINE:**

### MossyOakProperties.com

# Satellite Map





## **MORE INFO ONLINE:**

MossyOakProperties.com

#### LISTING REPRESENTATIVE For more information contact:



#### Representative

Jeff Norwood

**Mobile** (828) 788-1313

**Email** jnorwood@mossyoakproperties.com

Address

**City / State / Zip** Bryson City, NC 28713

#### <u>NOTES</u>



| <u>NOTES</u> |  |
|--------------|--|
|              |  |
|              |  |
|              |  |
|              |  |
|              |  |
|              |  |
|              |  |
|              |  |
|              |  |
|              |  |
|              |  |
|              |  |
|              |  |
|              |  |
|              |  |
|              |  |
|              |  |
|              |  |
|