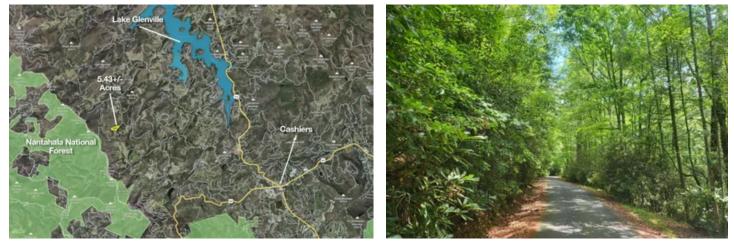

## **Locator Map**

#### **PROPERTY DESCRIPTION**

5.4+/- ac at 4100ft!! Cashiers/Glenville, North Carolina. Cool Temps at 4100 ft !!. This property is in the highly desired Cashiers, NC area, just minutes to Glenville lake and a public boat launch. Very close to Nantahala National Forest and the Yellow Mountain Fire Tower. Enjoy high elevation living on this unrestricted property that has power on site and a spring.