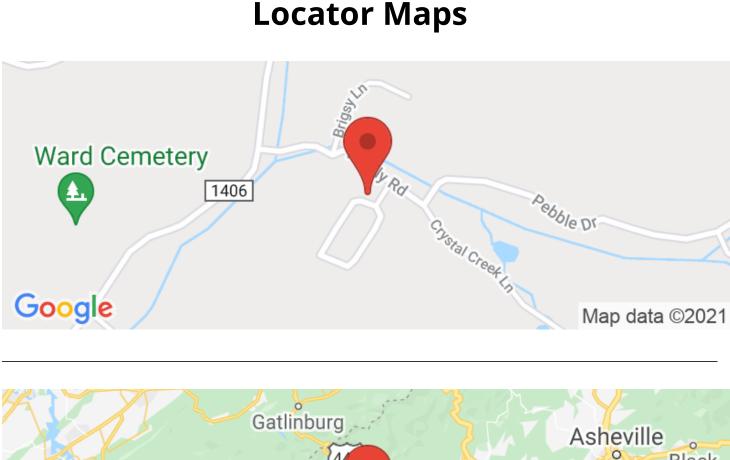

## **SUMMARY**

**Address** 1580 Firefly Road

**City, State Zip** Whittier, NC 28789

**County** Jackson County

Туре

Residential Property, Recreational Land, Hunting Land, Undeveloped Land

Latitude / Longitude 35.4255042 / -83.3011116

# **Aerial Maps**