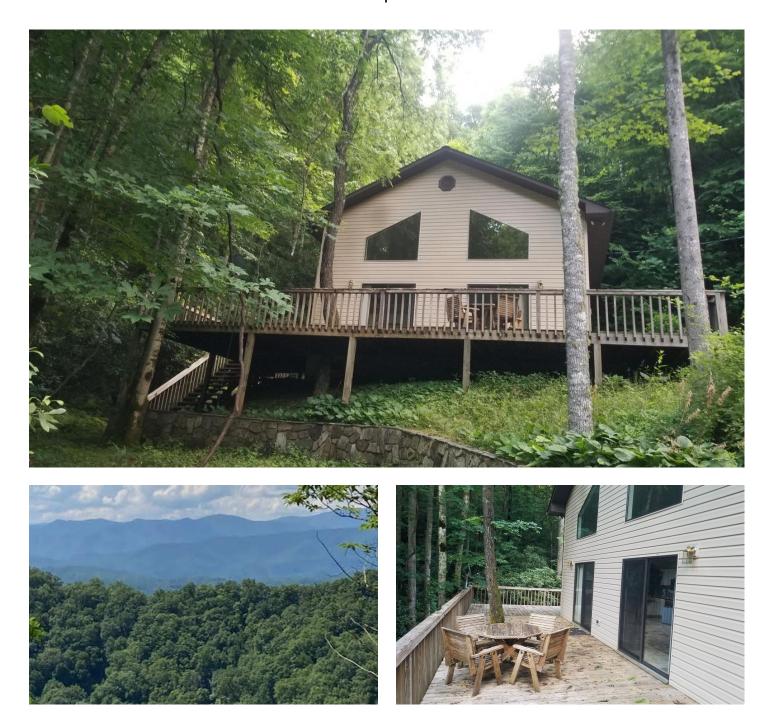

58+/- Acres With Beautiful Creekfront Cabin! 1580 Firefly Road Whittier, NC 28789

**\$525,000** 58.900 +/- acres Jackson County

#### 58+/- Acres With Beautiful Creekfront Cabin! Whittier, NC / Jackson County

## **PROPERTY DESCRIPTION**

58+/- Acres With Beautiful Creekfront Cabin! Come check out this Smoky Mountain creekfront hideaway with an estate size field. Possibilities are endless with multiple home sites, views and a cabin to start living in or put on a rental program! Convenient location in Jackson County, NC, very close to Cherokee and the Cherokee Harrah's Casino & Resort, Sequoyah National Golf Club, and all the area has to offer. Go explore and visit the quaint mountain town of Bryson City and Sylva within 15 minutes of your driveway. Elevations range from over 2600' to over 3000'! Enjoy all this area has to offer from hiking, hunting, trout fishing and fine dining, this place truly has it all.