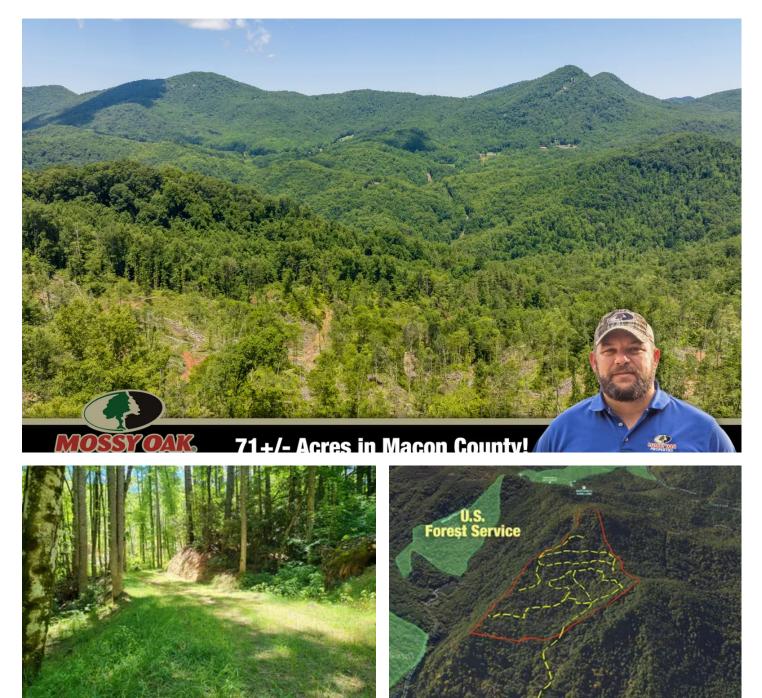

71+/- Acres in Macon County! Off Road 1001 Franklin, NC 28739

**\$350,000** 71.050± Acres Macon County

### **PROPERTY DESCRIPTION**

71+/- Acres, discover the beauty of this property in Macon County! Enjoy unparalleled long-range views into U.S. Forest Service land, perfect for nature lovers seeking privacy. Nestled at an elevation of up to 3800 feet, the property offers a serene atmosphere, ideal for a private retreat. A small but noisy stream meanders through the property. With its quiet location, you'll have the utmost privacy, making it perfect for a second home, vacation getaway, or permanent residence. The vast acreage and proximity to U.S. Forest Service land provide endless opportunities for outdoor activities like hiking and viewing wildlife. Whether you envision building your dream home, creating a family compound, or developing a recreational retreat, the possibilities are endless. Don't miss this rare opportunity to own a slice of paradise in Macon County. Contact us today to schedule a private viewing and start planning your future in this breathtaking location. Call Jeff Norwood today at <u>828-788-1313</u> to schedule a showing!