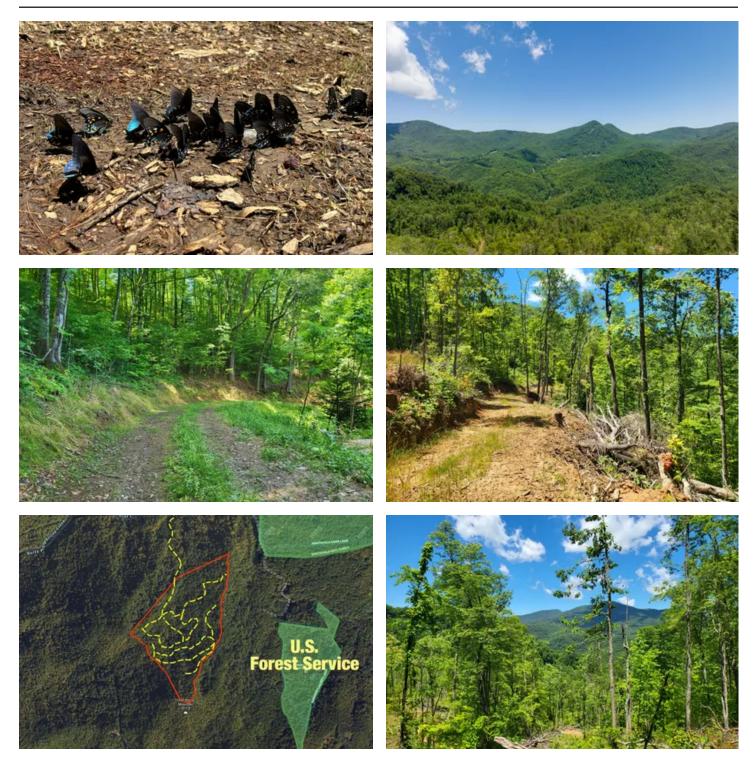

### **PROPERTY DESCRIPTION**

71+/- Acres, discover the beauty of this property in Macon County! Enjoy unparalleled long-range views into U.S. Forest Service land, perfect for nature lovers seeking privacy. Nestled at an elevation of up to 3800 feet, the property offers a serene atmosphere, ideal for a private retreat. A small but noisy stream meanders through the property. With its quiet location, you'll have the utmost privacy, making it perfect for a second home, vacation getaway, or permanent residence. The vast acreage and proximity to U.S. Forest Service land provide endless opportunities for outdoor activities like hiking and viewing wildlife. Whether you envision building your dream home, creating a family compound, or developing a recreational retreat, the possibilities are endless. Don't miss this rare opportunity to own a slice of paradise in Macon County. Contact us today to schedule a private viewing and start planning your future in this breathtaking location. Call Jeff Norwood today at <u>828-788-1313</u> to schedule a showing!