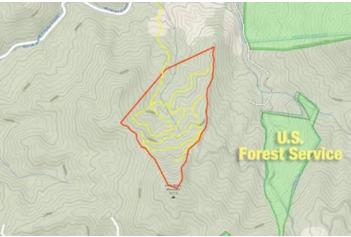

71+/- Acres in Macon County! Off Road 1001 Franklin, NC 28739

**\$350,000** 71.050± Acres Macon County





### 71+/- Acres in Macon County! Franklin, NC / Macon County

#### **SUMMARY**

Address Off Road 1001

**City, State Zip** Franklin, NC 28739

**County** Macon County

**Type** Recreational Land, Hunting Land

Latitude / Longitude 35.205997 / -83.24518

**Taxes (Annually)** 293

**Dwelling Square Feet** 0

**Acreage** 71.050

**Price** \$350,000

### Property Website

https://www.mossyoakproperties.com/property/71-acres-inmacon-county-macon-north-carolina/57113/









### **PROPERTY DESCRIPTION**

71+/- Acres, discover the beauty of this property in Macon County! Enjoy unparalleled long-range views into U.S. Forest Service land, perfect for nature lovers seeking privacy. Nestled at an elevation of up to 3800 feet, the property offers a serene atmosphere, ideal for a private retreat. A small but noisy stream meanders through the property. With its quiet location, you'll have the utmost privacy, making it perfect for a second home, vacation getaway, or permanent residence. The vast acreage and proximity to U.S. Forest Service land provide endless opportunities for outdoor activities like hiking and viewing wildlife. Whether you envision building your dream home, creating a family compound, or developing a recreational retreat, the possibilities are