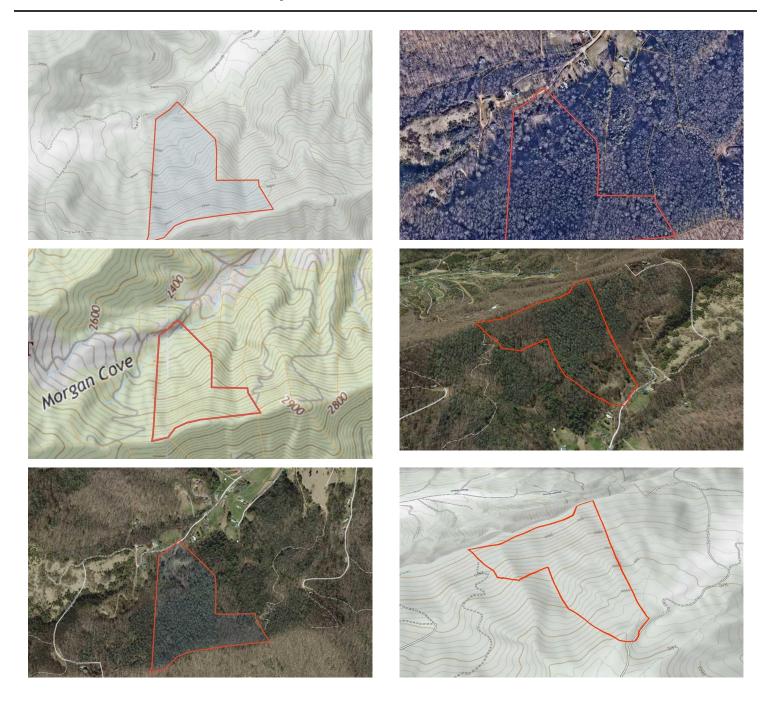

# **Locator Maps**

Maps are provided for illustration purposes only, the accuracy is not warranted. Parcels on interactive maps are not adjusted to match aerial backgrounds. This information is for reference purposes only and is not a legal document. Data maps contain errors. The seller and seller's agent are making known to all potential buyers that there may be variations between the location of the existing fence lines and the legal description of the deeded property. Seller and seller's agent make no warranties with regard to the location of the fence lines in relationship to the deeded property lines, nor does the Seller make any warranties or representations with regard to the specific acreage contained within the fenced property lines. Seller is selling the property in an "as is" condition, which includes the location of the fences as they exist. Boundaries shown on the accompanying maps are approximate, based on county parcel data. The maps are not to scale. The accuracy of the maps is not guaranteed. Prospective buyers are encouraged to verify fence lines, deeded property lines and acreages using a licensed surveyor at their own expense.