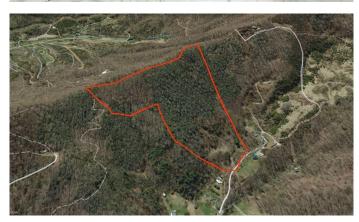

29+/- Acres in the heart of the Smokies and only minutes to downtown Asheville! 00 Morgan Cove Road Candler, NC 28715

\$209,000 29 +/- acres Buncombe County





# 29+/- Acres in the heart of the Smokies and only minutes to downtown Asheville! Candler, NC / Buncombe County

## **SUMMARY**

**Address** 

00 Morgan Cove Road

City, State Zip

Candler, NC 28715

County

**Buncombe County** 

Type

Recreational Land, Residential Property, Timberland

Latitude / Longitude

35.5231 / -82.7489

**Acreage** 

29

**Price** 

\$209,000

#### **Property Website**

https://www.mossyoakproperties.com/property/29-acres-in-the-heart-of-the-smokies-and-only-minutes-to-downtown-asheville-buncombe-north-carolina/15600/









# 29+/- Acres in the heart of the Smokies and only minutes to downtown Asheville! Candler, NC / Buncombe County

## **PROPERTY DESCRIPTION**

29+/- Acres in the heart of the Smokies and only minutes to downtown Asheville! If you've been looking for gorgeous mountain property that offers unrestricted acreage, plenty of privacy, great views and still close to the convenience of town then this is the property for you. Enjoy all that Asheville has to offer and still feel like you're a million miles away on your own slice of heaven. This fantastic property has a mix of gentle slope for building and steeper wooded areas for privacy and seclusion. Listen to the babbling brook from the porch of your dream home. Great neighbors on this mountain help maintain the roadway to the property and priv