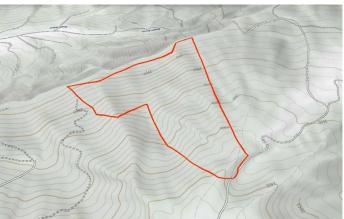

29+/- Acres in the heart of the Smokies and only minutes to downtown Asheville! 00 Morgan Cove Road Candler, NC 28715

\$209,000 29 +/- acres Buncombe County





# 29+/- Acres in the heart of the Smokies and only minutes to downtown Asheville! Candler, NC / Buncombe County

## **SUMMARY**

**Address** 

00 Morgan Cove Road

City, State Zip

Candler, NC 28715

County

**Buncombe County** 

Type

Recreational Land, Residential Property, Timberland

Latitude / Longitude

35.5231 / -82.7489

**Acreage** 

29

**Price** 

\$209,000

#### **Property Website**

https://www.mossyoakproperties.com/property/29-acres-in-the-heart-of-the-smokies-and-only-minutes-to-downtown-asheville-buncombe-north-carolina/15600/









# 29+/- Acres in the heart of the Smokies and only minutes to downtown Asheville! Candler, NC / Buncombe County

## **PROPERTY DESCRIPTION**

29+/- Acres in the heart of the Smokies and only minutes to downtown Asheville! If you've been looking for gorgeous mountain property that offers unrestricted acreage, plenty of privacy, great views and still close to the convenience of town then this is the property for you. Enjoy all that Asheville has to offer and still feel like you're a million miles away on your own slice of heaven. This fantastic property has a mix of gentle slope for building and steeper wooded areas for privacy and seclusion. Listen to the babbling brook from the porch of your dream home. Great neighbors on this mountain help maintain the roadway to the property and pr