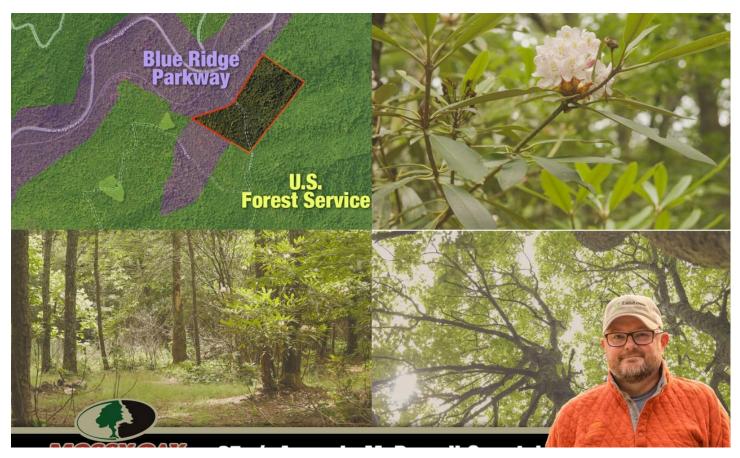

25+/- Acres 100% SURROUNDED by USFS & Blue Ridge Parkway! 00 Curtis Creek Old Fort, NC 28762

\$549,000 25.190± Acres McDowell County

# 25+/- Acres 100% SURROUNDED by USFS & Blue Ridge Parkway! Old Fort, NC / McDowell County

### **PROPERTY DESCRIPTION**

25+/- Acres SURROUNDED by USFS! Located in the fastest growing area of Western North Carolina, Old Fort, lies one of the most unique and private properties on the market today. Imagine having your very own personal refuge in the middle of the Smokie Mountains with COMPLETE PRIVACY...no neighbors, no restrictions, no road noise...just you and nature. Surrounded on three sides by USFS and on the 4th side by the Blue Ridge Parkway, this gently laying property is accessible via USFS road and as an owner you would have your own key to access your property even if the USFS closes the road for weather conditions. Not only does this property offer the utmost in serenity and privacy, the views have to be seen to be believed as word's don't do them justice. Nestled at an elevation of 4,080ft the long range views are unbelievable. This land tract is accessible from the Blue Ridge Parkway and/or USFS maintained Curtis Creek Road. With plenty of room to build a home or homes on top of the easily accessible ridge, you could experience 50+ mile UNSPOILED views in EVERY DIRECTION. While there is no power to the property, it is the perfect candidate for solar power as it is at the very top of the mountain with unobstructed access to sunlight. The perfect property for a mountain retreat, family compound or conservation can be yours. Call today for more information or to set up a private showing. This might just be the one you've been waiting for.