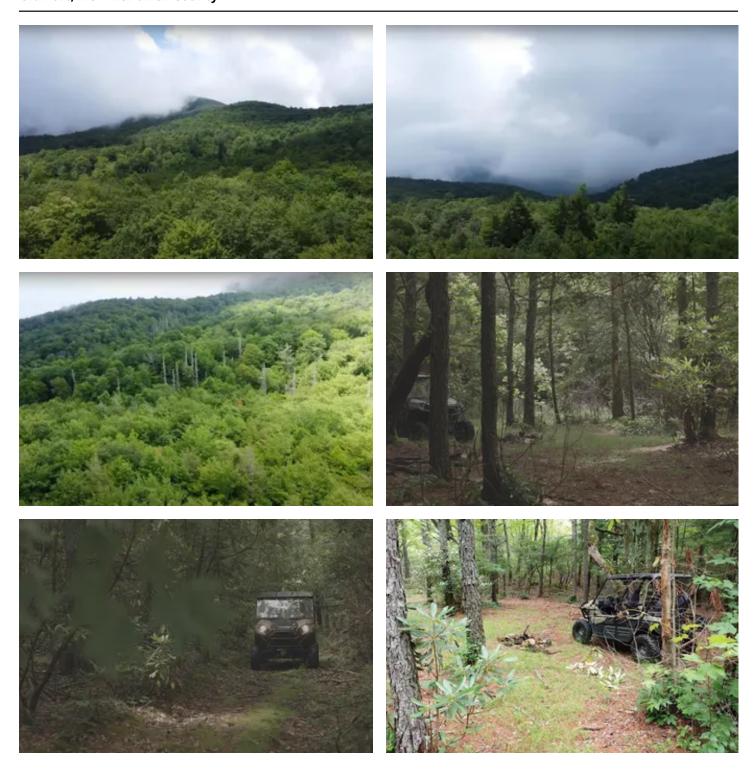

### **PROPERTY DESCRIPTION**

25+/- Acres SURROUNDED by USFS! Located in the fastest growing area of Western North Carolina, Old Fort, lies one of the most unique and private properties on the market today. Imagine having your very own personal refuge in the middle of the Smokie Mountains with COMPLETE PRIVACY...no neighbors, no restrictions, no road noise...just you and nature. Surrounded on three sides by USFS and on the 4th side by the Blue Ridge Parkway, this gently laying property is accessible via USFS road and as an owner you would have your own key to access your property even if the USFS closes the road for weather conditions. Not only does this property offer the utmost in serenity and privacy, the views have to be seen to be believed as word's don't do them justice. Nestled at an elevation of 4,080ft the long range views are unbelievable. This land tract is accessible from the Blue Ridge Parkway and/or USFS maintained Curtis Creek Road. With plenty of room to build a home or homes on top of the easily accessible ridge, you could experience 50+ mile UNSPOILED views in EVERY DIRECTION. While there is no power to the property, it is the perfect candidate for solar power as it is at the very top of the mountain with unobstructed access to sunlight. The perfect property for a mountain retreat, family compound or conservation can be yours. Call today for more information or to set up a private showing. This might just be the one you've been waiting for.