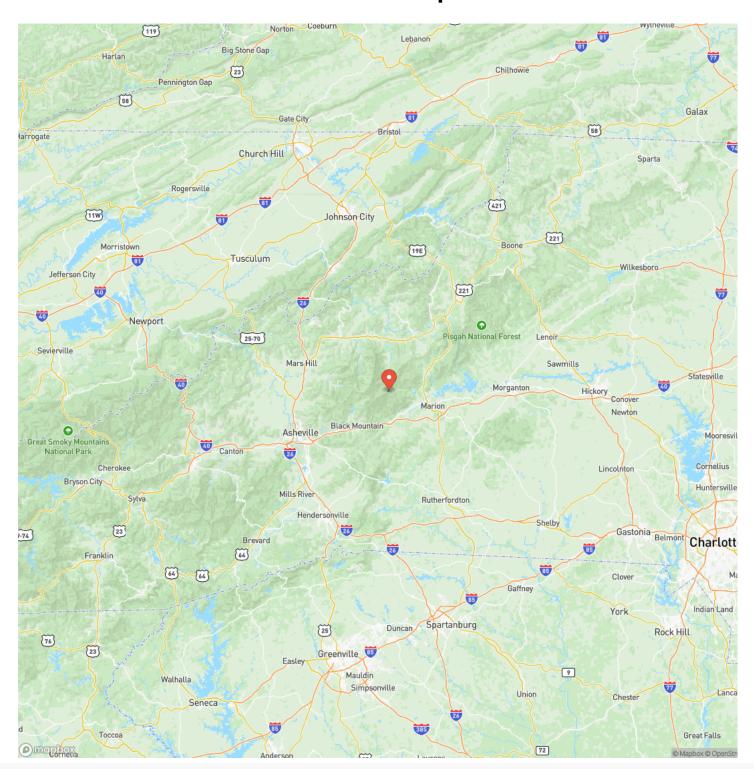

believable. This land tract is accessible from the Blue Ridge Parkway and/or USFS maintained Curtis Creek Road. With plenty of room to build a home or homes on top of the easily accessible ridge, you could experience 50+ mile UNSPOILED views in EVERY DIRECTION. While there is no power to the property, it is the perfect candidate for solar power as it is at the very top of the mountain with unobstructed access to sunlight. The perfect property for a mountain retreat, family compound or conservation can be yours. Call today for more information or to set up a private showing. This might just be the one you've been waiting for.



25+/- Acres 100% SURROUNDED by USFS & Blue Ridge Parkway! Old Fort, NC / McDowell County





### **Locator Map**





**MORE INFO ONLINE:** 

### **Locator Map**





**MORE INFO ONLINE:** 

### **Satellite Map**





**MORE INFO ONLINE:** 

7

# 25+/- Acres 100% SURROUNDED by USFS & Blue Ridge Parkway! Old Fort, NC / McDowell County

## LISTING REPRESENTATIVE For more information contact:



### Representative

Thomas Peacock

### Mobile

(813) 476-3613

### Office

(828) 477-4248

#### Email

tpeacock@mossyoak properties.com

### **Address**

City / State / Zip

Asheville, NC 28715

| <u>NOTES</u> |      |      |  |
|--------------|------|------|--|
|              |      |      |  |
|              |      |      |  |
|              |      |      |  |
|              | <br> | <br> |  |
|              |      |      |  |
|              |      |      |  |
|              |      |      |  |
|              |      |      |  |
|              |      |      |