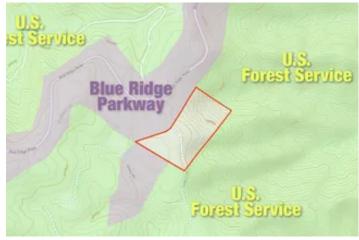

25+/- Acres 100% SURROUNDED by USFS & Blue Ridge Parkway! 00 Curtis Creek Old Fort, NC 28762

\$549,000 25.190± Acres McDowell County









# 25+/- Acres 100% SURROUNDED by USFS & Blue Ridge Parkway! Old Fort, NC / McDowell County

### **SUMMARY**

**Address** 

00 Curtis Creek

City, State Zip

Old Fort, NC 28762

County

McDowell County

Type

Undeveloped Land

**Latitude / Longitude** 35.734772 / -82.190036

Taxes (Annually)

63

**Dwelling Square Feet** 

0

Acreage

25.190

Price

\$549,000

### **Property Website**

https://www.mossyoakproperties.com/property/25-acres-100-surrounded-by-usfs-blue-ridge-parkway-mcdowell-north-carolina/41842/









# 25+/- Acres 100% SURROUNDED by USFS & Blue Ridge Parkway! Old Fort, NC / McDowell County

### **PROPERTY DESCRIPTION**

25+/- Acres SURROUNDED by USFS! Located in the fastest growing area of Western North Carolina, Old Fort, lies one of the most unique and private proper