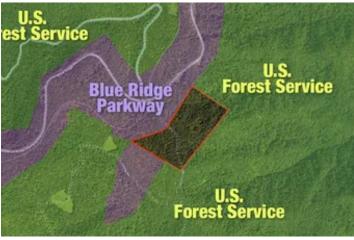

25+/- Acres 100% SURROUNDED by USFS & Blue Ridge Parkway! 00 Curtis Creek Old Fort, NC 28762

\$549,000 25.190± Acres McDowell County









# 25+/- Acres 100% SURROUNDED by USFS & Blue Ridge Parkway! Old Fort, NC / McDowell County

### **SUMMARY**

**Address** 

00 Curtis Creek

City, State Zip

Old Fort, NC 28762

County

McDowell County

Type

Undeveloped Land

**Latitude / Longitude** 35.734772 / -82.190036

Taxes (Annually)

63

**Dwelling Square Feet** 

0

Acreage

25.190

Price

\$549,000

### **Property Website**

https://www.mossyoakproperties.com/property/25-acres-100-surrounded-by-usfs-blue-ridge-parkway-mcdowell-north-carolina/41842/









# 25+/- Acres 100% SURROUNDED by USFS & Blue Ridge Parkway! Old Fort, NC / McDowell County

### **PROPERTY DESCRIPTION**

25+/- Acres SURROUNDED by USFS! Located in the fastest growing area of Western North Carolina, Old Fort, lies one of the most unique and private prop