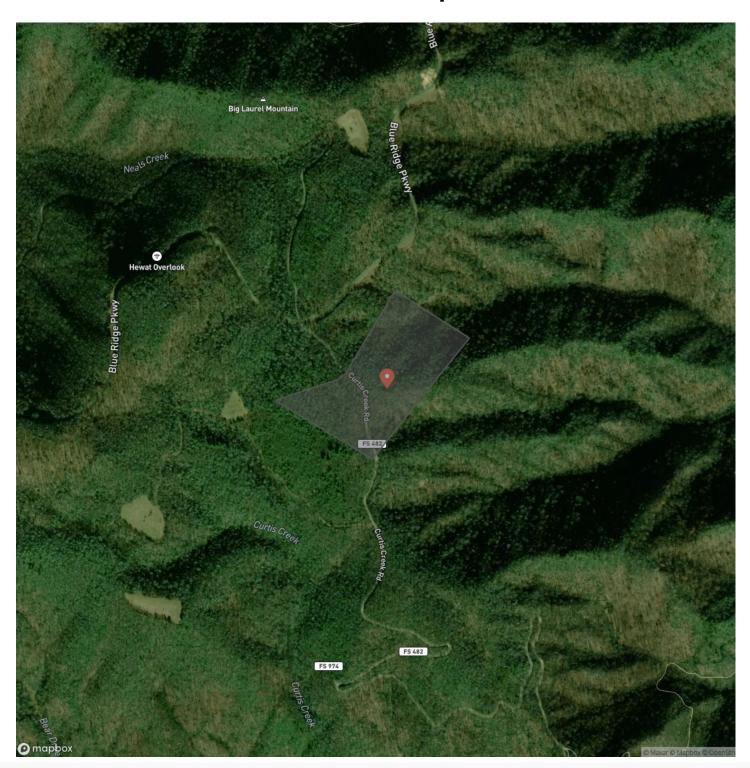

Blue Ridge Parkway and/or USFS maintained Curtis Creek Road. With plenty of room to build a home or homes on top of the easily accessible ridge, you could experience 50+ mile UNSPOILED views in EVERY DIRECTION. While there is no power to the property, it is the perfect candidate for solar power as it is at the very top of the mountain with unobstructed access to sunlight. The perfect property for a mountain retreat, family compound or conservation can be yours. Call today for more information or to set up a private showing. This might just be the one you've been waiting for.



25+/- Acres 100% SURROUNDED by USFS & Blue Ridge Parkway! Old Fort, NC / McDowell County





### **Locator Map**





**MORE INFO ONLINE:** 

### **Locator Map**





**MORE INFO ONLINE:** 

### **Satellite Map**





**MORE INFO ONLINE:** 

7

# 25+/- Acres 100% SURROUNDED by USFS & Blue Ridge Parkway! Old Fort, NC / McDowell County

## LISTING REPRESENTATIVE For more information contact:



### Representative

Thomas Peacock

### Mobile

(813) 476-3613

### Office

(828) 477-4248

#### Email

tpeacock@mossyoak properties.com

### **Address**

City / State / Zip

Asheville, NC 28715

| <u>NOTES</u> |      |      |  |
|--------------|------|------|--|
|              |      |      |  |
|              |      |      |  |
|              |      |      |  |
|              | <br> | <br> |  |
|              |      |      |  |
|              |      |      |  |
|              |      |      |  |
|              |      |      |  |
|              |      |      |  |
|              |      |      |  |
|