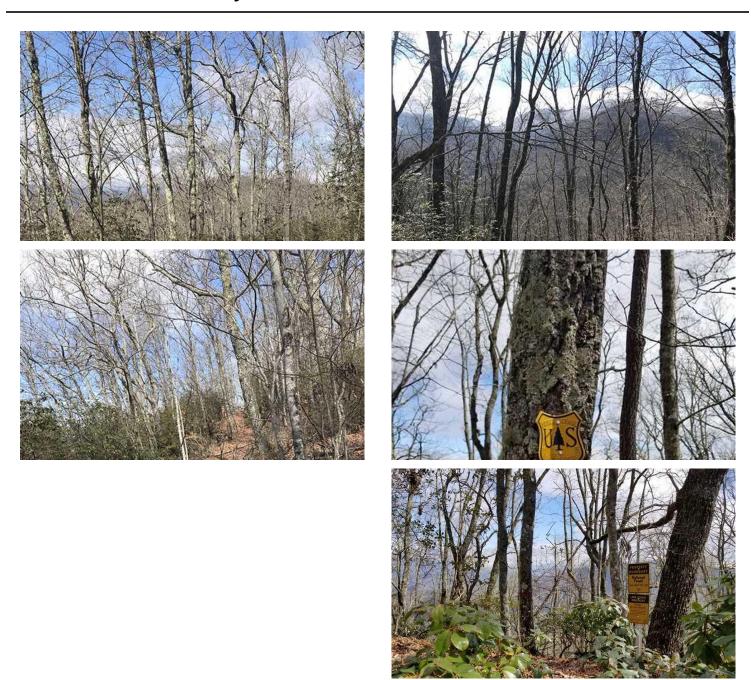

### **PROPERTY DESCRIPTION**

89+/- acres in the Conleys Creek Community! Just minutes to downtown Bryson City and even closer to Harrah's Casino, Cherokee, this gorgeous raw mountain property borders US Forest Service Property and is full of wildlife, hardwoods and great views. There are several older roads in place with several homesite possibilities just waiting for you to build or subdivide. This convenient tract features LONG RANGE 360 views and would make for an amazing development, mountain getaway, family compound or recreational property. This mountain land is a must see! This property is back on the market and at a reduced price. Motivated seller in the hottest real estate market in years means this one probably won't last long. With all of today's uncertainties, it's time to invest in land! This is the one. Get it now, before it's gone. mixed use residential, recreational, development, 89 acre property, Swain County, bear, turkey, whitetail deer, small game, rabbit, squirrel, ATV trails, public land access, hiking trails, bird watching, Hunting, camping