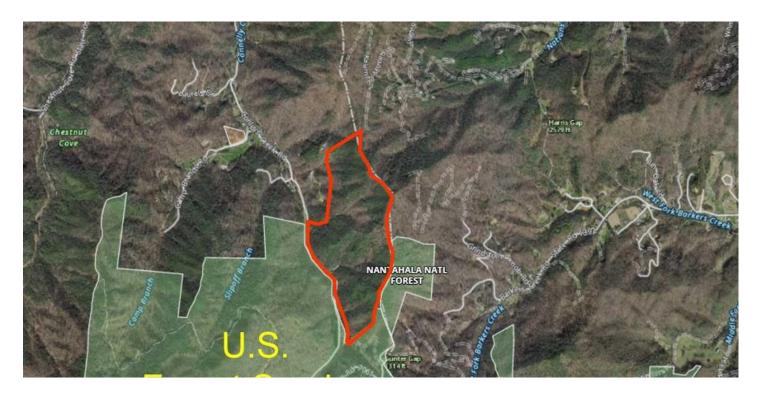

# **Aerial Maps**

### **PROPERTY DESCRIPTION**

89+/- acres in the Conleys Creek Community! Just minutes to downtown Bryson City and even closer to Harrah's Casino, Cherokee, this gorgeous raw mountain property borders US Forest Service Property and is full of wildlife, hardwoods and great views. There are several older roads in place with several homesite possibilities just waiting for you to build or subdivide. This convenient tract features LONG RANGE 360 views and would make for an amazing development, mountain getaway, family compound or recreational property. This mountain land is a must see! This property is back on the market and at a reduced price. Motivated seller in the hottest real estate market in years means this one probably won't last long. With all of today's uncertainties, it's time to invest in land! This is the one. Get it now, before it's gone. mixed use residential, recreational, development, 89 acre property, Swain County, bear, turkey, whitetail deer, small game, rabbit, squirrel, ATV trails, public land access, hiking trails, bird watching, Hunting, camping