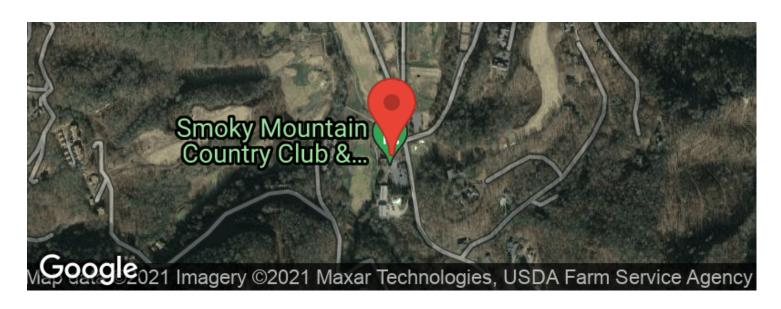

r subdivide. This convenient tract features LONG RANGE 360 views and would make for an amazing development, mountain getaway, family compound or recreational property. This mountain land is a must see! This property is back on the market and at a reduced price. Motivated seller in the hottest real estate market in years means this one probably won't last long. With all of today's uncertainties, it's time to invest in land! This is the one. Get it now, before it's gone. mixed use residential, recreational, development, 89 acre property, Swain County, bear, turkey, whitetail deer, small game, rabbit, squirrel, ATV trails, public land access, hiking trails, bird watching, Hunting, camping



**MORE INFO ONLINE:** 









## **Locator Maps**







**MORE INFO ONLINE:** 

# **Aerial Maps**







### LISTING REPRESENTATIVE

For more information contact:



### Representative

Thomas Peacock

#### Mobile

(813) 476-3613

#### **Email**

tpeacock@mossyoakproperties.com

#### **Address**

560 W Main Street

### City / State / Zip

Sylva, NC 28779

| NOTES |  |
|-------|--|
|       |  |
|       |  |
|       |  |
|       |  |
|       |  |
|       |  |
|       |  |
|       |  |



| <u>NOTES</u> |  |  |  |
|--------------|--|--|--|
|              |  |  |  |
|              |  |  |  |
|              |  |  |  |
|              |  |  |  |
|              |  |  |  |
|              |  |  |  |
|              |  |  |  |
|              |  |  |  |
|              |  |  |  |
|              |  |  |  |
|              |  |  |  |
|              |  |  |  |
|              |  |  |  |
|              |