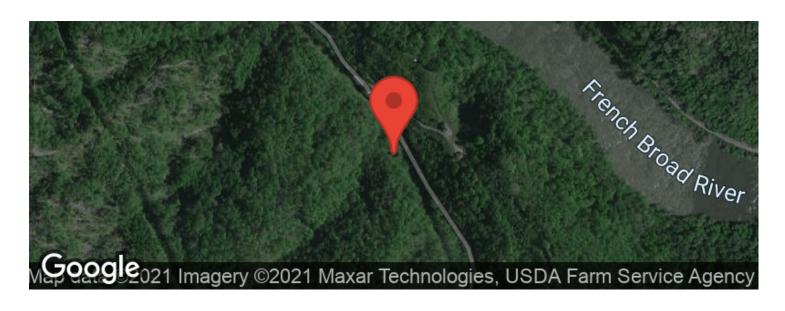

## **Aerial Maps**

## **PROPERTY DESCRIPTION**

99.74+/- Acres in Madison County with RIVERFRONT! For the first time on the market in years is this unbelievable, unspoiled piece of property with river frontage on the mighty French Broad River. With long range views, creek frontage, river frontage, an old homestead, roads, hardwoods, flat buildable areas, etc., this property checks a lot of boxes. Whether you're looking to develop, invest or build for your own personal use, this one is priced to sell and worth a look. Call us today to schedule a appointment or to find out more information. Don't let this one get away, it's a beauty.