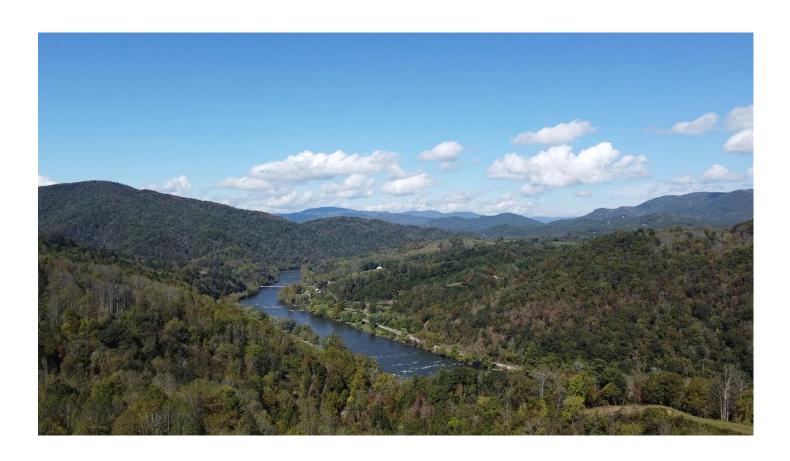

## **PROPERTY DESCRIPTION**

99.74+/- Acres in Madison County with RIVERFRONT! For the first time on the market in years is this unbelievable, unspoiled piece of property with river frontage on the mighty French Broad River. With long range views, creek frontage, river frontage, an old homestead, roads, hardwoods, flat buildable areas, etc., this property checks a lot of boxes. Whether you're looking to develop, invest or build for your own personal use, this one is priced to sell and worth a look. Call us today to schedule a appointment or to find out more information. Don't let this one get away, it's a beauty.