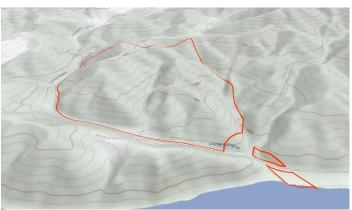

99+/- Acres - Riverfront Property 980 Anderson Branch Road Marshall, NC 28753

\$649,000 99.740 +/- acres Madison County









# 99+/- Acres - Riverfront Property Marshall, NC / Madison County

## **SUMMARY**

#### **Address**

980 Anderson Branch Road

#### City, State Zip

Marshall, NC 28753

#### **County**

**Madison County** 

#### **Type**

Recreational Land, Undeveloped Land, Riverfront, Residential Property, Single Family

### Latitude / Longitude

35.8273286 / -82.746323

#### Taxes (Annually)

1520

#### **Acreage**

99.740

#### **Price**

\$649,000

#### **Property Website**

https://www.mossyoakproperties.com/property/9 9-acres-riverfront-property-madison-north-carolina/23789/









## **PROPERTY DESCRIPTION**

99.74+/- Acres in Madison County with RIVERFRONT! For the first time on the market in years is this unbelievable, unspoiled piece of property with river frontage on the mighty French Bro