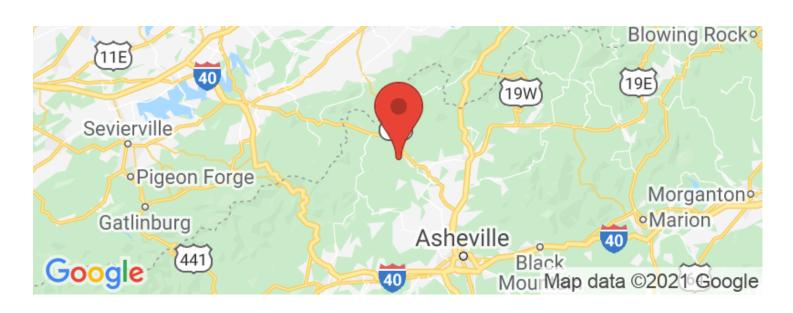

erty/9 9-acres-riverfront-property-madison-north-carolina/23789/









## **PROPERTY DESCRIPTION**

99.74+/- Acres in Madison County with RIVERFRONT! For the first time on the market in years is this unbelievable, unspoiled piece of property with river frontage on the mighty French Broad River. With long range views, creek frontage, river frontage, an old homestead, roads, hardwoods, flat buildable areas, etc., this property checks a lot of boxes. Whether you're looking to develop, invest or build for your own personal use, this one is priced to sell and worth a look. Call us today to schedule a appointment or to find out more information. Don't let this one get away, it's a beauty.



# 99+/- Acres - Riverfront Property Marshall, NC / Madison County













## **Locator Maps**







## **Aerial Maps**







### LISTING REPRESENTATIVE

For more information contact:



Representative

Thomas Peacock

Mobile

(813) 476-3613

**Email** 

tpeacock@mossyoakproperties.com

**Address** 

560 W Main Street

City / State / Zip

Sylva, NC 28779

| <u>NOTES</u> |  |  |  |
|--------------|--|--|--|
|              |  |  |  |
| _            |  |  |  |
|              |  |  |  |
|              |  |  |  |
|              |  |  |  |



| <u>NOTES</u> |  |  |  |
|--------------|--|--|--|
|              |  |  |  |
|              |  |  |  |
|              |  |  |  |
|              |  |  |  |
|              |  |  |  |
|              |  |  |  |
|              |  |  |  |
|              |  |  |  |
|              |  |  |  |
|              |  |  |  |
|              |  |  |  |
|