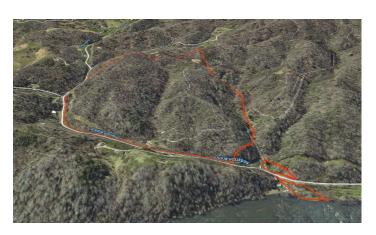

99+/- Acres - Riverfront Property 980 Anderson Branch Road Marshall, NC 28753

\$649,000 99.740 +/- acres Madison County









# 99+/- Acres - Riverfront Property Marshall, NC / Madison County

## **SUMMARY**

#### **Address**

980 Anderson Branch Road

#### City, State Zip

Marshall, NC 28753

#### **County**

**Madison County** 

#### **Type**

Recreational Land, Undeveloped Land, Riverfront, Residential Property, Single Family

### Latitude / Longitude

35.8273286 / -82.746323

#### Taxes (Annually)

1520

#### **Acreage**

99.740

#### **Price**

\$649,000

#### **Property Website**

https://www.mossyoakproperties.com/property/9 9-acres-riverfront-property-madison-north-carolina/23789/









## **PROPERTY DESCRIPTION**

99.74+/- Acres in Madison County with RIVERFRONT! For the first time on the market in years is this unbelievable, unspoiled piece of property with river frontage on the mighty French Broad River. With long range views, creek frontage, river frontage, an old homestead, roads, hardwoods, flat buildable areas, etc., this property checks a lot of boxes. Whether you're looking to develop, invest or build for your own personal use, this one is priced to sell and worth a look. Call us today to schedule a appointment or to find out more information. Don't let this one get away, it's a beauty.



# 99+/- Acres - Riverfront Property Marshall, NC / Madison County













## **Locator Maps**







## **Aerial Maps**







### LISTING REPRESENTATIVE

For more inf