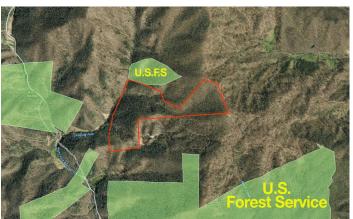

72+/-Ac Bordering U.S. Forest Service Near Burnsville, NC! 0 Beans Creek Road Bakersville, NC 28705









#### **MORE INFO ONLINE:**

### 72+/-Ac Bordering U.S. Forest Service Near Burnsville, NC! Bakersville, NC / Mitchell County

# **SUMMARY**

**Address** 0 Beans Creek Road

**City, State Zip** Bakersville, NC 28705

**County** Mitchell County

#### Туре

Residential Property, Recreational Land, Single Family

#### Latitude / Longitude

36.091309 / -82.227593

#### Acreage

72

**Price** \$150,000

#### **Property Website**

https://www.mossyoakproperties.com/property/7 2-ac-bordering-u-s-forest-service-near-burnsvillenc-mitchell-north-carolina/21262/





# **PROPERTY DESCRIPTION**

72+/- Ac Bordered by U.S. Forest Service land in an area with one of the highest populations of Whitetail deer, and some of the best Trout fishing steams the state has to offer, this mountain side is callin