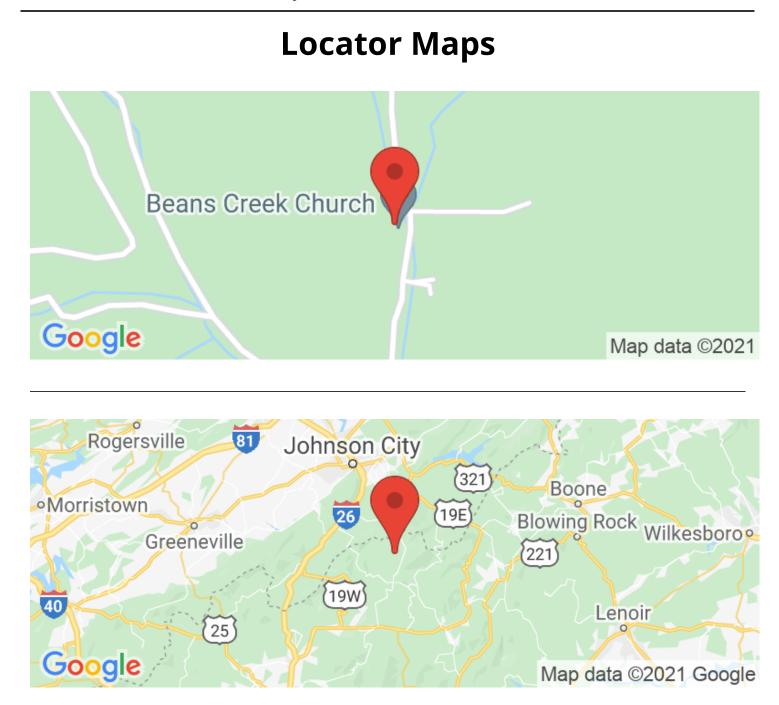

# **SUMMARY**

**Address** 0 Beans Creek Road

**City, State Zip** Bakersville, NC 28705

**County** Mitchell County

#### Latitude / Longitude

36.091309 / -82.227593

# **Aerial Maps**