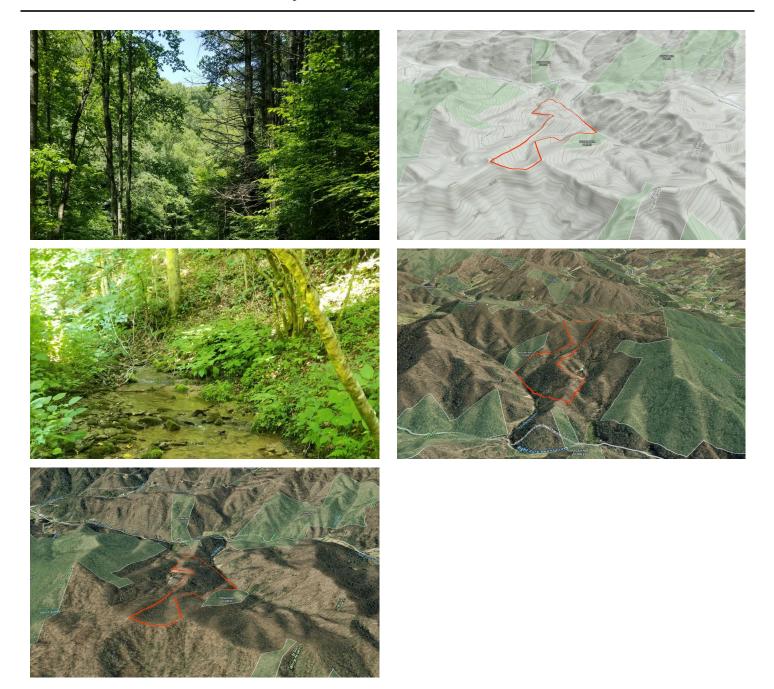

# **PROPERTY DESCRIPTION**

72+/- Ac Bordered by U.S. Forest Service land in an area with one of the highest populations of Whitetail deer, and some of the best Trout fishing steams the state has to offer, this mountain side is calling your name. A short drive to the North Toe River, you can wet your lure trying to catch some of the native trout on the outskirts of the quaint beautiful town of Burnsville, NC. With elevations reaching over 3800', enjoy cool summers around a campfire watching the sun sink down below the far mountain ranges you can see from the top of the property. At this price, this property won't last! Call today for a showing. Same land owner has 36.18+/-Ac for sale less than a mile from this property.

# **Aerial Maps**