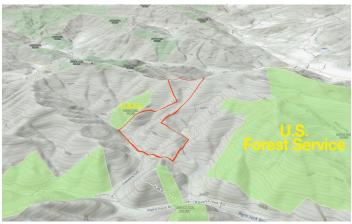

72+/-Ac Bordering U.S. Forest Service Near Burnsville, NC! 0 Beans Creek Road Bakersville, NC 28705









#### **MORE INFO ONLINE:**

### 72+/-Ac Bordering U.S. Forest Service Near Burnsville, NC! Bakersville, NC / Mitchell County

# **SUMMARY**

**Address** 0 Beans Creek Road

**City, State Zip** Bakersville, NC 28705

**County** Mitchell County

#### Туре

Residential Property, Recreational Land, Single Family

#### Latitude / Longitude

36.091309 / -82.227593

#### Acreage

72

**Price** \$150,000

#### **Property Website**

https://www.mossyoakproperties.com/property/7 2-ac-bordering-u-s-forest-service-near-burnsvillenc-mitchell-north-carolina/21262/





# **PROPERTY DESCRIPTION**

72+/- Ac Bordered by U.S. Forest Service land in an area with one of the highest populations of Whitetail deer, and some of the best Trout fishing steams the state has to offer, this mountain side is call