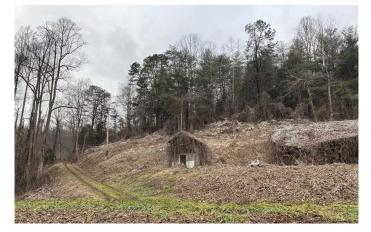

95.2 +/- Prime Acres in Madison County! Invest, invest, invest! 00 NC 212 HWY Marshall, NC 28753

**\$429,000** 95.200 +/- acres Madison County

**MORE INFO ONLINE:** 

MossyOakProperties.com

Page 1

# **PROPERTY DESCRIPTION**

95.2 +/- Prime Acres in Madison County! Invest, invest! If you've been searching for a large acreage tract of land in the mountains of North Carolina with mature timber, a good road system in place, unbelievable long range views, great location AND several hundred feet of river frontage...well, this parcel might just be for you. Just minutes from downtown Marshall and Hot Springs, and less than an hour to Asheville, NC or Johnson City, TN, this property is ideal for building your mountain dream home, family compound, subdividing or using for hunting, fishing, camping or any manner of outdoor recreation. Black bear, whitetail deer, turkey and small game abound or fly fish for trout to your heart's content on over 1000 ft of creek front on Shelton Laurel Creek. This unique and gorgeous property features 5+/- acres of cleared, flat, buildable land just waiting for you as well as an abundance of hardwoods that haven't been harvested in over 50+ years. Don't miss out on this opportunity, it is a fantastic buy. \*\*\*ALSO OF NOTE, THIS PROPERTY ADJOINS A SEPARATE 3+/- ACRE PARCEL WITH A 3BR/2BA HOME AND WORKSHOP WHICH IS ALSO FOR SALE! CALL AGENT FOR MORE DETAILS!\*\* mixed use residential, recreational, timberland 95 acre property upland game dove rabbit squirrel freshwater fishing ATV trails equestrian trails hiking trails biking trails bird watching road frontage