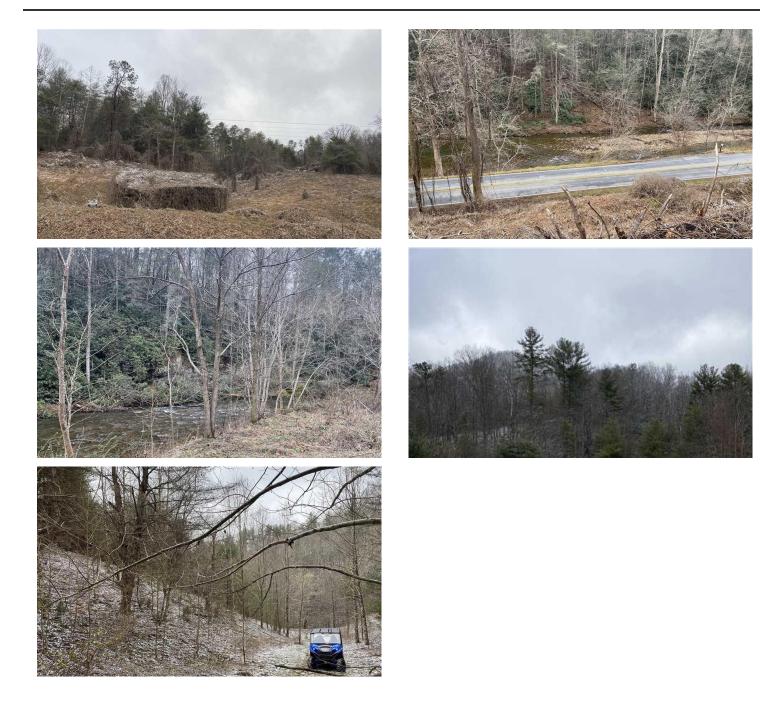

# **PROPERTY DESCRIPTION**

95.2 +/- Prime Acres in Madison County! Invest, invest! If you've been searching for a large acreage tract of land in the mountains of North Carolina with mature timber, a good road system in place, unbelievable long range views, great location AND several hundred feet of river frontage...well, this parcel might just be for you. Just minutes from downtown Marshall and Hot Springs, and less than an hour to Asheville, NC or Johnson City, TN, this property is ideal for building your mountain dream home, family compound, subdividing or using for hunting, fishing, camping or any manner of outdoor recreation. Black bear, whitetail deer, turkey and small game abound or fly fish for trout to your heart's content on over 1000 ft of creek front on Shelton Laurel Creek. This unique and gorgeous property features 5+/- acres of cleared, flat, buildable land just waiting for you as well as an abundance of hardwoods that haven't been harvested in over 50+ years. Don't miss out on this opportunity, it is a fantastic buy. \*\*\*ALSO OF NOTE, THIS PROPERTY ADJOINS A SEPARATE 3+/- ACRE PARCEL WITH A 3BR/2BA HOME AND WORKSHOP WHICH IS ALSO FOR SALE! CALL AGENT FOR MORE DETAILS!\*\* mixed use residential, recreational, timberland 95 acre property upland game dove rabbit squirrel freshwater fishing ATV trails equestrian trails hiking trails biking trails bird watching road frontage