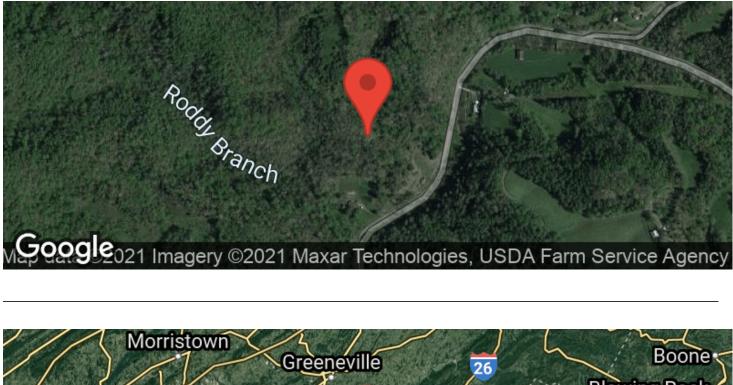

gorgeous property features 5+/- acres of cleared, flat, buildable land just waiting for you as well as an abundance of hardwoods that haven't been harvested in over 50+ years. Don't miss out on this opportunity, it is a fantastic buy. \*\*\*ALSO OF NOTE, THIS PROPERTY ADJOINS A SEPARATE 3+/- ACRE PARCEL WITH A 3BR/2BA HOME AND WORKSHOP WHICH IS ALSO FOR SALE! CALL AGENT FOR MORE DETAILS!\*\* mixed use residential, recreational, timberland 95 acre property upland game dove rabbit squirrel freshwater fishing ATV trails equestrian trails hiking trails biking trails bird watching road frontage



## 95.2 +/- Prime Acres in Madison County! Invest, invest, invest! Marshall, NC / Madison County









# **MORE INFO ONLINE:**

MossyOakProperties.com

# **Locator Maps**







# **Aerial Maps**







# **MORE INFO ONLINE:**

MossyOakProperties.com

# LISTING REPRESENTATIVE

For more information contact:



#### Representative

Thomas Peacock

**Mobile** (813) 476-3613

**Email** tpeacock@mossyoakproperties.com

Address 560 W Main Street

City / State / Zip Sylva, NC, 28779

# <u>NOTES</u>



| <br> | <br> |
|------|------|
| <br> | <br> |
|      |      |
|      |      |
|      |      |
|      |      |
| <br> | <br> |
|      |      |
|      |      |
|      |      |
|      |      |
|      |      |
| <br> | <br> |
|      |      |
|      |      |



# **DISCLAIMERS**

Information in this brochure is provided solely for information purposes and does not constitute an offer to sell or advertise real estate outside the states in which broker or agent licensed. The information presented