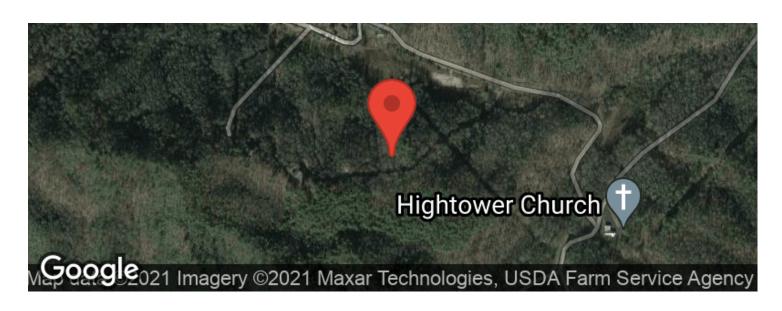

### **Aerial Maps**

#### **PROPERTY DESCRIPTION**

Almost 4 acres of gorgeous mountain property off of Needmore Road in Bryson City. Spectacular mountain views, with a nice, gravel road bed in place and enough flat, buildable land for one homesite with room for more. Enjoy end of the road privacy with property that ADJOINS USFS! Imagine 100's of acres of public hunting land just outside of your door. This fantastic property is close to public boat ramps and US Park Service maintained river access points on the Little Tennessee River, one of our area's most popular fly fishing destinations. Ask any Fly Fishing guide and they will tell you, this stretch of the Little Tennessee is world class. This secluded mountain tract would be an ideal place for a family retreat, rental cabin, hunting lodge, or your dream home. Call to schedule a showing. 4 acre property Bryson City, NC 28713 Swain County bear turkey small game squirrel freshwater fishing public land access hiking trails biking trails water sports whitewater