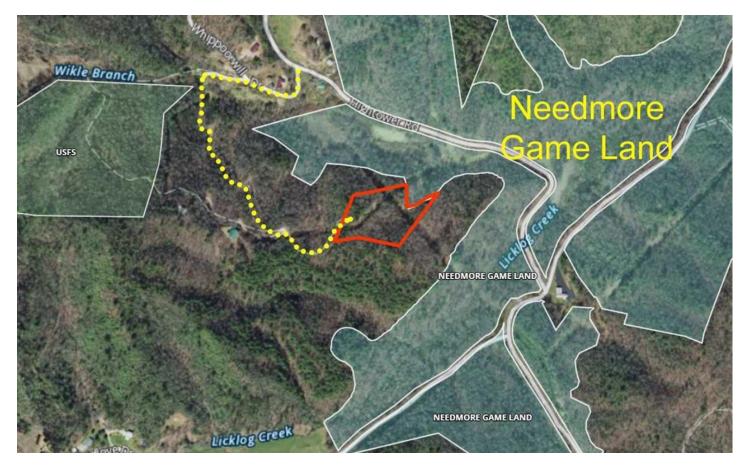

#### **PROPERTY DESCRIPTION**

Almost 4 acres of gorgeous mountain property off of Needmore Road in Bryson City. Spectacular mountain views, with a nice, gravel road bed in place and enough flat, buildable land for one homesite with room for more. Enjoy end of the road privacy with property that ADJOINS USFS! Imagine 100's of acres of public hunting land just outside of your door. This fantastic property is close to public boat ramps and US Park Service maintained river access points on the Little Tennessee River, one of our area's most popular fly fishing destinations. Ask any Fly Fishing guide and they will tell you, this stretch of the Little Tennessee is world class. This secluded mountain tract would be an ideal place for a family retreat, rental cabin, hunting lodge, or your dream home. Call to schedule a showing. 4 acre property Bryson City, NC 28713 Swain County bear turkey small game squirrel freshwater fishing public land access hiking trails biking trails water sports whitewater

### **Aerial Maps**