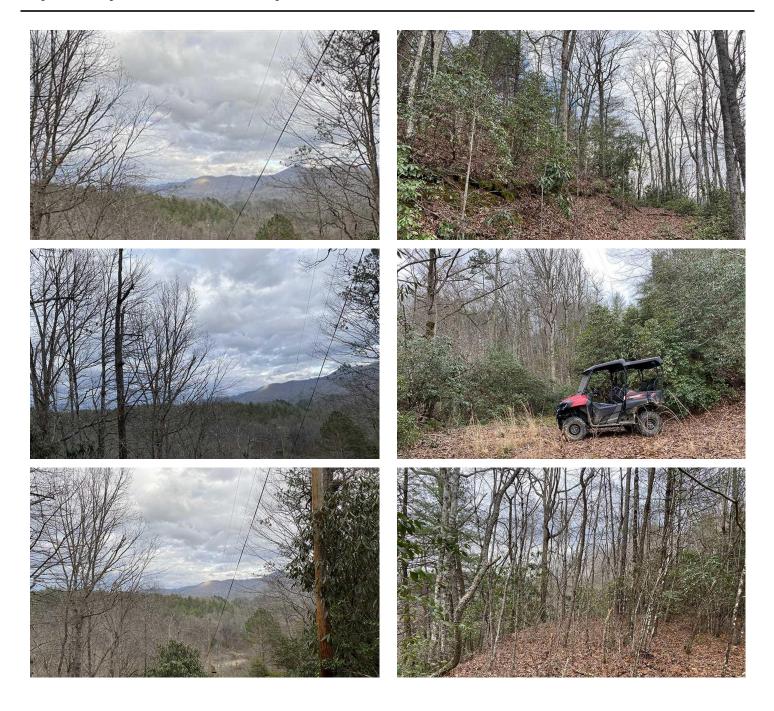

#### **PROPERTY DESCRIPTION**

Almost 4 acres of gorgeous mountain property off of Needmore Road in Bryson City. Spectacular mountain views, with a nice, gravel road bed in place and enough flat, buildable land for one homesite with room for more. Enjoy end of the road privacy with property that ADJOINS USFS! Imagine 100's of acres of public hunting land just outside of your door. This fantastic property is close to public boat ramps and US Park Service maintained river access points on the Little Tennessee River, one of our area's most popular fly fishing destinations. Ask any Fly Fishing guide and they will tell you, this stretch of the Little Tennessee is world class. This secluded mountain tract would be an ideal place for a family retreat, rental cabin, hunting lodge, or your dream home. Call to schedule a showing. 4 acre property Bryson City, NC 28713 Swain County bear turkey small game squirrel freshwater fishing public land access hiking trails biking trails water sports whitewater