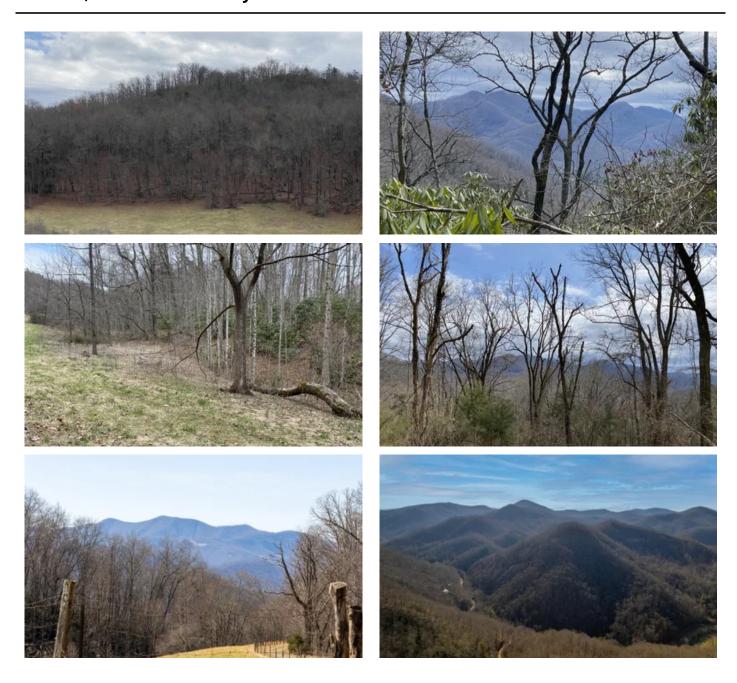

## **PROPERTY DESCRIPTION**

https://view.flipdocs.com/?ID=10028059 456496

This LEGACY 760+/- acre Land Offering is nestled in the foothills of the Smoky Mountains just 10.5 miles from the quaint town of Franklin, NC. It is UNRESTRICTED Land with 3 Waterfalls, of which the highest is 240+/- ft in vertical drop. The 2 remaining Waterfalls are180+/- ft and 90+/- ft. There are numerous bold creeks, cascading waterfalls, streams & springs throughout, as well as a pond that could be stocked for fishing. Choose from many mountain views with a peak elevation up to 3,400 and an average elevation of 2900 to 3000 ft offering cool comfortable temperatures. Whether you're looking for a waterfall view, mountain view, creek side view, pasture view or prefer a partially wooded area with mature hardwood trees, it's all here. As if that wasn't enough, the property offers 5 ingress/egress points for convenience, a wide road system that has been carved through the property at substantial cost, and a bridge constructed of concrete, steel I-beams with a wood surface. This land has it all! Easily accessed from Atlanta & points south or Asheville.