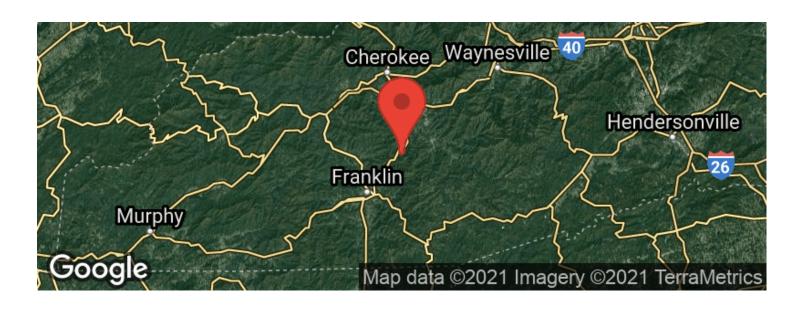

ews. Four natural springs starting on the property have created the bold, crystal-clear creeks and magnificent waterfalls that flow through (not border) this property. Being located at less than 1.5 miles off a major highway and easily accessed on a paved road to the entrance gate makes travel to this location from all points between Atlanta to Asheville fast and convenient. Included in this land sale, and outside the main entrance gates are a 2-Bdrm/1-F-Bth Ranch Style Home in updated condition. Call Frank "The Land Guy" Pimental at 828-342-9972 mixed use residential, recreational, development 309 acre property Jackson County bear hog turkey whitetail deer small game freshwater fishing road frontage multi-unit multi-family















### **Locator Maps**







### **Aerial Maps**







### LISTING REPRESENTATIVE

For more information contact:



#### Representative

Frank Pimental

Mobile

(828) 342-9972

**Email** 

frankthelandguy@mossyoakproperties.com

**Address** 

560 W Main Street

City / State / Zip

Sylva, NC, 28779

| <u>NOTES</u> |  |  |  |
|--------------|--|--|--|
|              |  |  |  |
|              |  |  |  |
|              |  |  |  |
|              |  |  |  |
|              |  |  |  |
|              |  |  |  |



| <u>NOTES</u> |  |  |  |
|--------------|--|--|--|
|              |  |  |  |
|              |  |  |  |
|              |  |  |  |
|              |  |  |  |
|              |  |  |  |
|              |  |  |  |
|              |  |  |  |
|              |  |  |  |
|              |  |  |  |
|              |  |  |  |
|              |  |  |  |
|