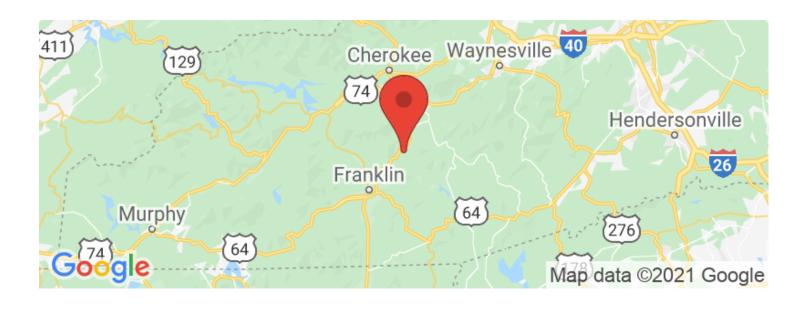

ek side and/or waterfall views. Four natural springs starting on the property have created the bold, crystal-clear creeks and magnificent waterfalls that flow through (not border) this property. Being located at less than 1.5 miles off a major highway and easily accessed on a paved road to the entrance gate makes travel to this location from all points between Atlanta to Asheville fast and convenient. Included in this land sale, and outside the main entrance gates are a 2-Bdrm/1-F-Bth Ranch Style Home in updated condition. Call Frank "The Land Guy" Pimental at 828-342-9972 mixed use residential, recreational, development 309 acre property Jackson County bear hog turkey whitetail deer small game freshwater fishing road frontage multi-unit multi-family















### **Locator Maps**







### **Aerial Maps**







### LISTING REPRESENTATIVE

For more information contact:



#### Representative

Frank Pimental

Mobile

(828) 342-9972

**Email** 

frankthelandguy@mossyoakproperties.com

**Address** 

560 W Main Street

City / State / Zip

Sylva, NC, 28779

| <u>NOTES</u> |  |  |  |
|--------------|--|--|--|
|              |  |  |  |
|              |  |  |  |
|              |  |  |  |
|              |  |  |  |
|              |  |  |  |
|              |  |  |  |



| <u>NOTES</u> |  |  |  |
|--------------|--|--|--|
|              |  |  |  |
|              |  |  |  |
|              |  |  |  |
|              |  |  |  |
|              |  |  |  |
|              |  |  |  |
|              |  |  |  |
|              |  |  |  |
|              |  |  |  |
|              |  |  |  |
|