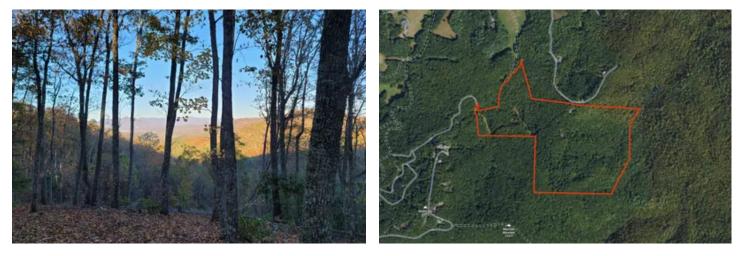

67.71+/- Unrestricted Acres, Views, Creek, Multiple Homesites 300 Sequoyah Lane Murphy, NC 28906

**\$419,000** 67.710± Acres Cherokee County



IOSSY OAK 67+/- Acres in Cherokee County!





#### 67.71+/- Unrestricted Acres, Views, Creek, Multiple Homesites Murphy, NC / Cherokee County

#### **SUMMARY**

**Address** 300 Sequoyah Lane

**City, State Zip** Murphy, NC 28906

**County** Cherokee County

**Type** Hunting Land, Recreational Land

Latitude / Longitude 35.002806 / -84.019058

HOA (Annually) 360

**Dwelling Square Feet** 0

**Acreage** 67.710

**Price** \$419,000

#### Property Website

https://www.mossyoakproperties.com/property/67-71unrestricted-acres-views-creek-multiple-homesites-cherokeenorth-carolina/51746/









#### **PROPERTY DESCRIPTION**

67.71+/- Unrestricted Acres End of the road privacy awaits you with this tract with long range views from multiple homesites, small clearings for animals or gardening, and frontage on a mountain creek. If you are a d