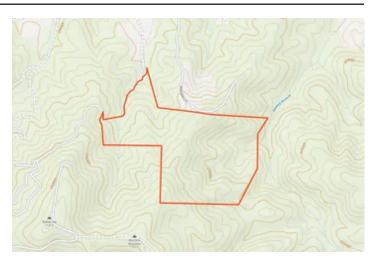

67.71+/- Unrestricted Acres, Views, Creek, Multiple Homesites 300 Sequoyah Lane Murphy, NC 28906

**\$419,000** 67.710± Acres Cherokee County



IOSSY OAK 67+/- Acres in Cherokee County!





#### 67.71+/- Unrestricted Acres, Views, Creek, Multiple Homesites Murphy, NC / Cherokee County

#### **SUMMARY**

**Address** 300 Sequoyah Lane

**City, State Zip** Murphy, NC 28906

**County** Cherokee County

**Type** Hunting Land, Recreational Land

Latitude / Longitude 35.002806 / -84.019058

HOA (Annually) 360

**Dwelling Square Feet** 0

**Acreage** 67.710

**Price** \$419,000

#### Property Website

https://www.mossyoakproperties.com/property/67-71unrestricted-acres-views-creek-multiple-homesites-cherokeenorth-carolina/51746/









#### **PROPERTY DESCRIPTION**

67.71+/- Unrestricted Acres End of the road privacy awaits you with this tract with long range views from multiple homesites, small clearings for animals or gardening, and frontage on a mountain creek. If you are a developer, a hunter or just want to keep it all for your own, you are in business! Some roads and trails are roughed in, underground power is at entrance and water connection to shared well is possibly available. Owner Broker Dan Adams <u>828 361 5422</u>



## **MORE INFO ONLINE:**

#### 67.71+/- Unrestricted Acres, Views, Creek, Multiple Homesites Murphy, NC / Cherokee County





# **MORE INFO ONLINE:**



# **Locator Map**



# **MORE INFO ONLINE:**

# **Locator Map**





## **MORE INFO ONLINE:**

# Satellite Map





#### LISTING REPR