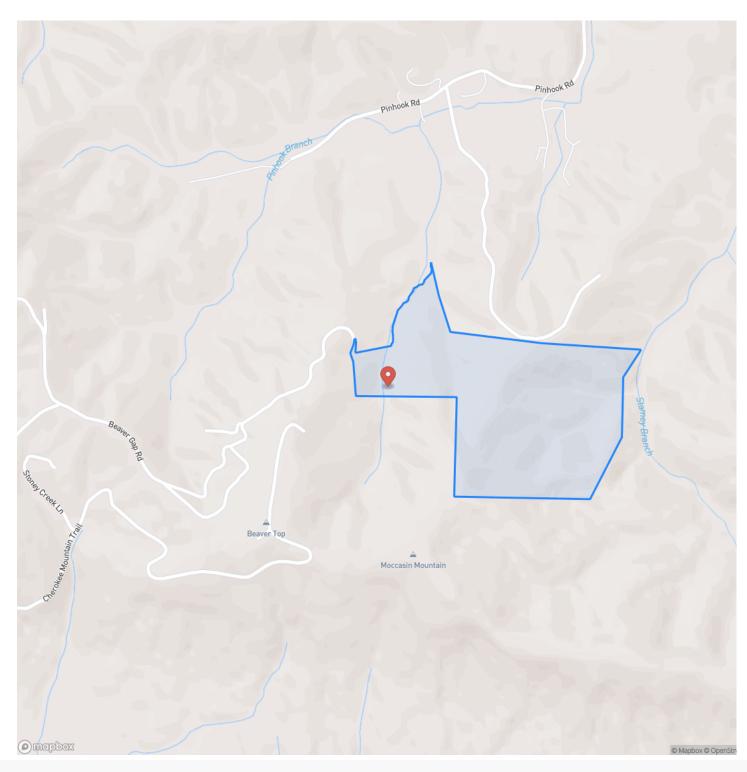

ite

https://www.mossyoakproperties.com/property/67-71unrestricted-acres-views-creek-multiple-homesites-cherokeenorth-carolina/51746/









#### **PROPERTY DESCRIPTION**

67.71+/- Unrestricted Acres End of the road privacy awaits you with this tract with long range views from multiple homesites, small clearings for animals or gardening, and frontage on a mountain creek. If you are a developer, a hunter or just want to keep it all for your own, you are in business! Some roads and trails are roughed in, underground power is at entrance and water connection to shared well is possibly available. Owner Broker Dan Adams <u>828 361 5422</u>



## **MORE INFO ONLINE:**

#### 67.71+/- Unrestricted Acres, Views, Creek, Multiple Homesites Murphy, NC / Cherokee County





# **MORE INFO ONLINE:**



# **Locator Map**



# **MORE INFO ONLINE:**

# **Locator Map**





## **MORE INFO ONLINE:**

# Satellite Map





#### LISTING REPRESENTATIVE For more information contact:



### Representative

Dan Adams

**Mobile** (828) 361-5422

**Email** dan@mossyoakproperties.com

Address

**City / State / Zip** Murphy, NC 28906

#### <u>NOTES</u>



# **MORE INFO ONLINE:**

| NOTES |  |
|-------|--|
|       |  |
|       |  |
|       |  |
|       |  |
|       |  |
|       |  |
|       |  |
|       |  |
|       |  |
|       |  |
|       |  |
|       |  |
|       |  |
|       |  |
|       |  |
|       |  |
|       |  |
|       |  |
|       |  |
|       |  |
|       |  |
|       |  |
|       |  |
|       |  |
|       |  |
|       |  |
|       |  |
|       |  |
|       |  |
|       |  |
|       |  |