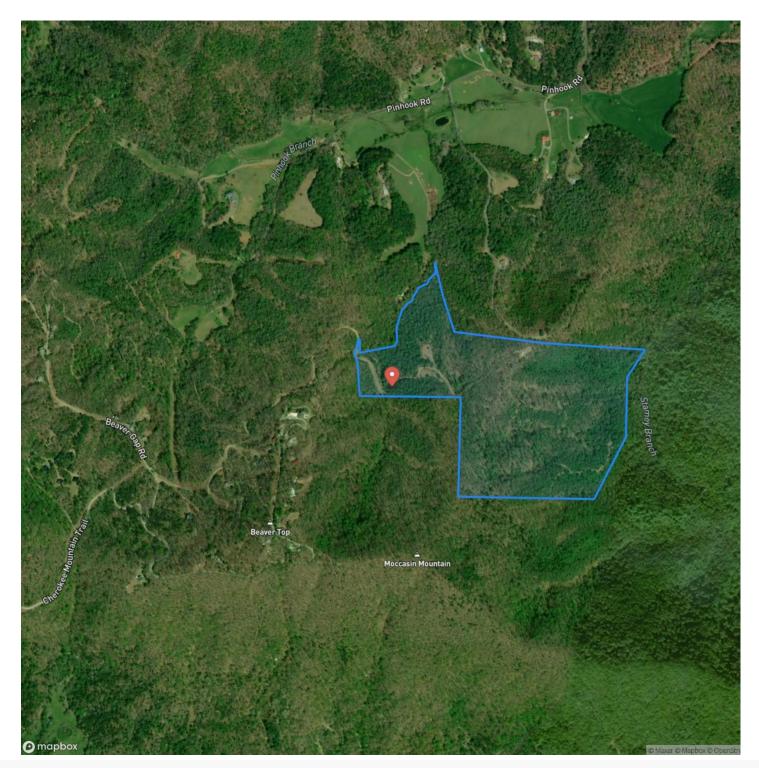

# Satellite Map

#### **PROPERTY DESCRIPTION**

67.71+/- Unrestricted Acres End of the road privacy awaits you with this tract with long range views from multiple homesites, small clearings for animals or gardening, and frontage on a mountain creek. If you are a developer, a hunter or just want to keep it all for your own, you are in business! Some roads and trails are roughed in, underground power is at entrance and water connection to shared well is possibly available. Owner Broker Dan Adams <u>828 361 5422</u>