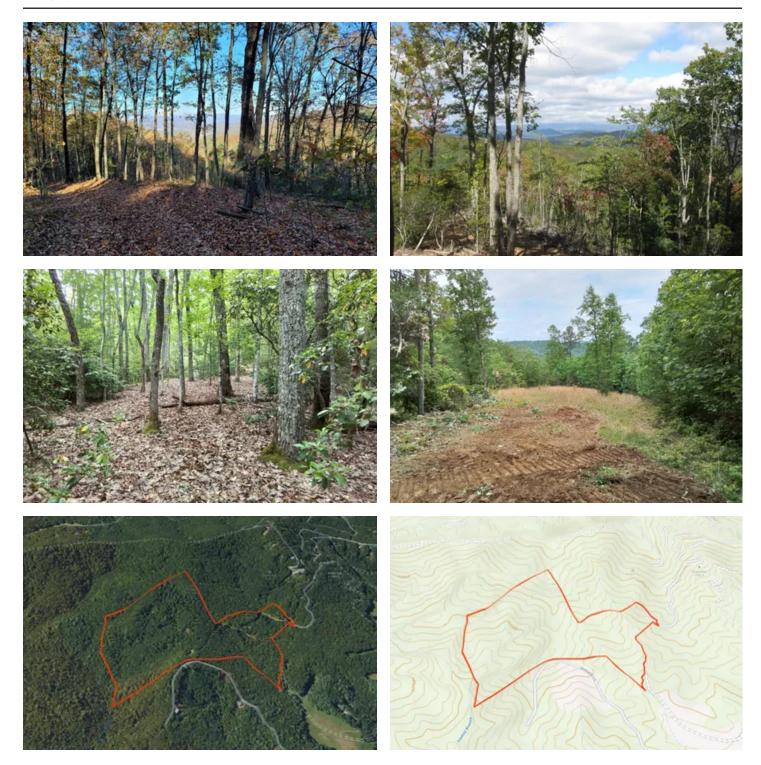

#### **PROPERTY DESCRIPTION**

67.71+/- Unrestricted Acres End of the road privacy awaits you with this tract with long range views from multiple homesites, small clearings for animals or gardening, and frontage on a mountain creek. If you are a developer, a hunter or just want to keep it all for your own, you are in business! Some roads and trails are roughed in, underground power is at entrance and water connection to shared well is possibly available. Owner Broker Dan Adams <u>828 361 5422</u>

# **Locator Map**