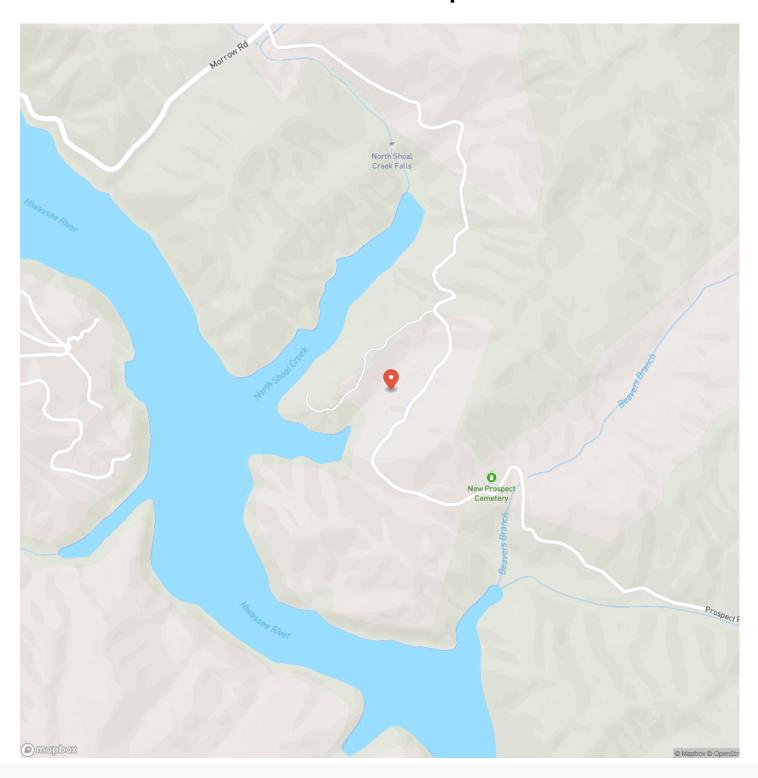

s.com/property/15-acres-lakefront-cherokee-north-carolina/32377/









## 15 Acres +- Lakefront! Murphy, NC / Cherokee County

#### **PROPERTY DESCRIPTION**

This is a bulk sale of 10 lakefront lots plus undeveloped acreage and common area. With lots approaching \$150K in sale prices this is an absolute steal. Investors, developers, builders should immediate action on this offering! Lake Apalachia is an outstanding always full lake with great fishing and water quality. There is very little traffic on this wilderness lake and no marina access \$\partial \text{most}\$ of the users are owners on the lake. The lake is about 7 miles long and 1000 acres with plenty of private coves and shoreline to enjoy the wildlife and the peace and quiet. Call Dan Adan 828 361 5422





# **Locator Map**





# **Locator Map**





# **Satellite Map**





## 15 Acres +- Lakefront! Murphy, NC / Cherokee County

# LISTING REPRESENTATIVE For more information contact:



Representative

Dan Adams

Mobile

(828) 361-5422

Email

dan@mossyoakproperties.com

**Address** 

City / State / Zip

Murphy, NC 28906

| <u>NOTES</u> |  |  |
|--------------|--|--|
|              |  |  |
|              |  |  |
|              |  |  |
|              |  |  |
|              |  |  |
|              |  |  |
|              |  |  |
|              |  |  |
|              |  |  |
|              |  |  |
|              |  |  |
|              |  |  |



| <u>NOTES</u> |   |
|--------------|---|
|              |   |
|              |   |
|              | _ |
|              |   |
|              |   |
|              |   |
|