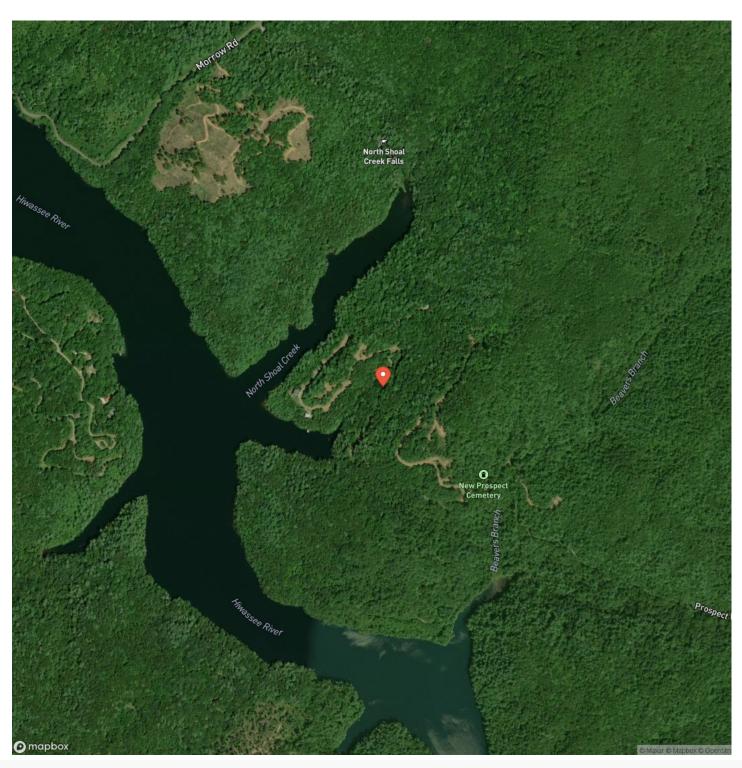

-carolina/32377/









## 15 Acres +- Lakefront! Murphy, NC / Cherokee County

#### **PROPERTY DESCRIPTION**

This is a bulk sale of 10 lakefront lots plus undeveloped acreage and common area. With lots approaching \$150K in sale prices this is an absolute steal. Investors, developers, builders should immediate action on this offering! Lake Apalachia is an outstanding always full lake with great fishing and water quality. There is very little traffic on this wilderness lake and no marina access \$\partial \text{most}\$ of the users are owners on the lake. The lake is about 7 miles long and 1000 acres with plenty of private coves and shoreline to enjoy the wildlife and the peace and quiet. Call Dan Adan 828 361 5422





# **Locator Map**





# **Locator Map**





# **Satellite Map**





## 15 Acres +- Lakefront! Murphy, NC / Cherokee County

# LISTING REPRESENTATIVE For more information contact:



Representative

Dan Adams

Mobile

(828) 361-5422

Email

dan@mossyoakproperties.com

**Address** 

City / State / Zip

Murphy, NC 28906

| <u>NOTES</u> |  |  |
|--------------|--|--|
|              |  |  |
|              |  |  |
|              |  |  |
|              |  |  |
|              |  |  |
|              |  |  |
|              |  |  |
|              |  |  |
|              |  |  |
|              |  |  |
|              |  |  |
|              |  |  |



| <u>NOTES</u> |   |
|--------------|---|
|              |   |
|              |   |
|              | _ |
|              |   |
|              |   |
|              |   |
|              |   |
|              |   |
|