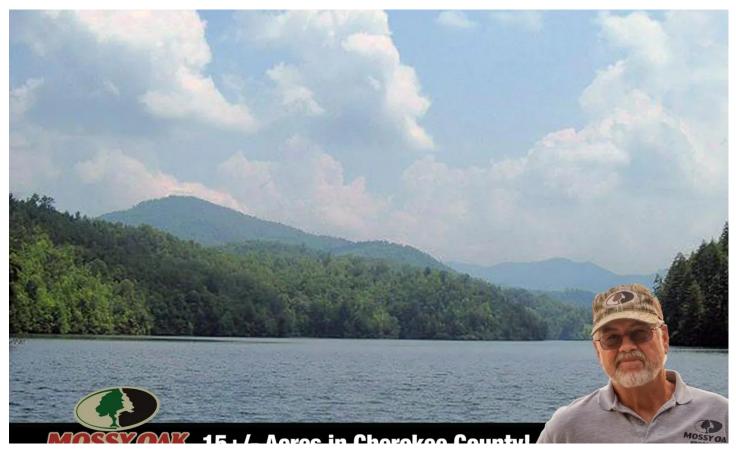

15 Acres +- Lakefront! 00 Edgewater Cove Road Murphy, NC 28906 \$275,000 15± Acres Cherokee County

## 15 Acres +- Lakefront! Murphy, NC / Cherokee County

#### **PROPERTY DESCRIPTION**

This is a bulk sale of 10 lakefront lots plus undeveloped acreage and common area. With lots approaching \$150K in sale prices this is an absolute steal. Investors, developers, builders should immediate action on this offering! Lake Apalachia is an outstanding always full lake with great fishing and water quality. There is very little traffic on this wilderness lake and no marina access \$\partial \text{most}\$ of the users are owners on the lake. The lake is about 7 miles long and 1000 acres with plenty of private coves and shoreline to enjoy the wildlife and the peace and quiet. Call Dan Adan 828 361 5422