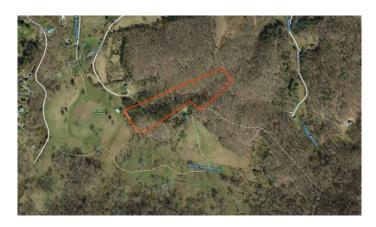

### **Aerial Maps**

### **PROPERTY DESCRIPTION**

Unrestricted 7.8 acres located in the Bethel area south of Waynesville and West of Canton NC. This make for a great camp or RV site but there are several good places to build your dream home too. When you arrive at Ramble Lane you drive on a well maintained gravel road through a rolling meadow and a well kept neighborhood and then pass through 2 remote controlled gates. At the property you will find a flat camping area along a babbling mountain creek and a serene view of a large pasture area owned by the neighbor but a great place to view deer and turkey and watch the cattle graze. There is a driveway roughed in to a flat bluff perfect for a home or cabin that would have a view of the meadow and even some distant mountains. Also a mountain spring surfaces in the hollow down from the building site so you may want to use that as a water source or pond site. This property is super private and with the gate system it's like having security without the HOA fees!