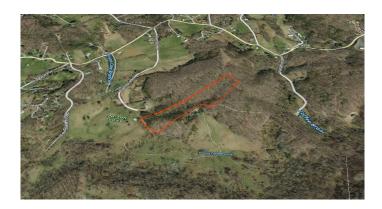

you arrive at Ramble Lane you drive on a well maintained gravel road through a rolling meadow and a well kept neighborhood and then pass through 2 remote controlled gates. At the property you will find a flat camping area along a babbling mountain creek and a serene view of a large pasture area owned by the neighbor but a great place to view deer and turkey and watch the cattle graze. There is a driveway roughed in to a flat bluff perfect for a home or cabin that would have a view of the meadow and even some distant mountains. Also a mountain spring surfaces in the hollow down from the building site so you may want to use that as a water source or pond site. This property is super private and with the gate system it's like having security without the HOA fees!



**MORE INFO ONLINE:** 













### **Locator Maps**







**MORE INFO ONLINE:** 

### **Aerial Maps**







#### LISTING REPRESENTATIVE

For more information contact:



#### Representative

Dan Adams

Mobile

(828) 361-5422

**Email** 

dan@mossyoakproperties.com

**Address** 

560 W Main Street

**City / State / Zip** Sylva, NC 28779

| <b>NOTES</b> |  |  |  |
|--------------|--|--|--|
|              |  |  |  |
|              |  |  |  |
|              |  |  |  |
|              |  |  |  |
|              |  |  |  |
| _            |  |  |  |
|              |  |  |  |
|              |  |  |  |
|              |  |  |  |



| <u>NOTES</u> |  |  |  |
|--------------|--|--|--|
|              |  |  |  |
|              |  |  |  |
|              |  |  |  |
|              |  |  |  |
|              |  |  |  |
|