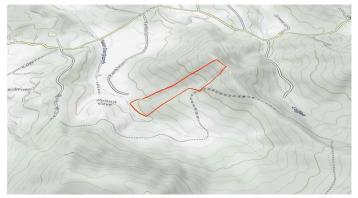

rive at Ramble Lane you drive on a well maintained gravel road through a rolling meadow and a well kept neighborhood and then pass through 2 remote controlled gates. At the property you will find a flat camping area along a babbling mountain creek and a serene view of a large pasture area owned by the neighbor but a great place to view deer and turkey and watch the cattle graze. There is a driveway roughed in to a flat bluff perfect for a home or cabin that would have a view of the meadow and even some distant mountains. Also a mountain spring surfaces in the hollow down from the building site so you may want to use that as a water source or pond site. This property is super private and with the gate system it's like having security without the HOA fees!



**MORE INFO ONLINE:** 













### **Locator Maps**







**MORE INFO ONLINE:** 

### **Aerial Maps**







#### LISTING REPRESENTATIVE

For more information contact:



#### Representative

Dan Adams

Mobile

(828) 361-5422

**Email** 

dan@mossyoakproperties.com

**Address** 

560 W Main Street

**City / State / Zip** Sylva, NC 28779

| <b>NOTES</b> |  |  |  |
|--------------|--|--|--|
|              |  |  |  |
|              |  |  |  |
|              |  |  |  |
|              |  |  |  |
|              |  |  |  |
| _            |  |  |  |
|              |  |  |  |
|              |  |  |  |
|              |  |  |  |



| <u>NOTES</u> |  |  |  |
|--------------|--|--|--|
|              |  |  |  |
|              |  |  |  |
|              |  |  |  |
|              |  |  |  |
|              |  |  |  |
|