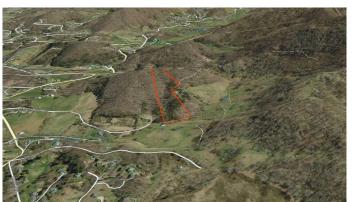

Unrestricted 7.8 Acres Near Waynesville NC 480 Ramble Lane Canton, NC 28716

\$99,000 7.800 +/- acres Haywood County





### **SUMMARY**

**Address** 

480 Ramble Lane

City, State Zip

Canton, NC 28716

County

**Haywood County** 

**Type** 

Recreational Land, Residential Property, Timberland

Latitude / Longitude

35.4812 / -82.8615

**Acreage** 

7.800

**Price** 

\$99,000

**Property Website** 

https://www.mossyoakproperties.com/property/unres

7-8-acres-near-waynesville-nc-haywood-north-carolina/15679/









### **PROPERTY DESCRIPTION**

Unrestricted 7.8 acres located in the Bethel area south of Waynesville and West of Canton NC. This make for a great camp or RV site but there are several good places to build your dream home too. When you arrive at Ramble Lane you drive on a well maintained gravel road through a rolling meadow and a well kept neighborhood and then pass through 2 remote controlled gates. At the property you will find a flat camping area along a babbling mountain creek and a serene view of a large pasture area owned by the neighbor but a great place to view deer and turkey and watch the cattle graze. There is a driveway roughed in to a flat bluff perfect for a home or cabin that would have a view of the meadow and even some distant mountains. Also a mountain spring surfaces