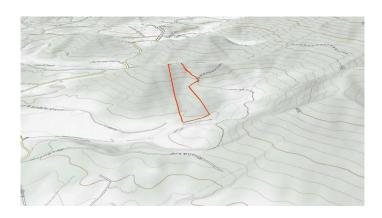

arrive at Ramble Lane you drive on a well maintained gravel road through a rolling meadow and a well kept neighborhood and then pass through 2 remote controlled gates. At the property you will find a flat camping area along a babbling mountain creek and a serene view of a large pasture area owned by the neighbor but a great place to view deer and turkey and watch the cattle graze. There is a driveway roughed in to a flat bluff perfect for a home or cabin that would have a view of the meadow and even some distant mountains. Also a mountain spring surfaces in the hollow down from the building site so you may want to use that as a water source or pond site. This property is super private and with the gate system it's like having security without the HOA fees!



**MORE INFO ONLINE:** 













### **Locator Maps**







**MORE INFO ONLINE:** 

### **Aerial Maps**







#### LISTING REPRESENTATIVE

For more information contact:



#### Representative

Dan Adams

Mobile

(828) 361-5422

**Email** 

dan@mossyoakproperties.com

**Address** 

560 W Main Street

**City / State / Zip** Sylva, NC 28779

| <b>NOTES</b> |  |  |  |
|--------------|--|--|--|
|              |  |  |  |
|              |  |  |  |
|              |  |  |  |
|              |  |  |  |
|              |  |  |  |
| _            |  |  |  |
|              |  |  |  |
|              |  |  |  |
|              |  |  |  |



| <u>NOTES</u> |  |  |  |
|--------------|--|--|--|
|              |  |  |  |
|              |  |  |  |
|              |  |  |  |
|              |  |  |  |
|              |  |  |  |
|