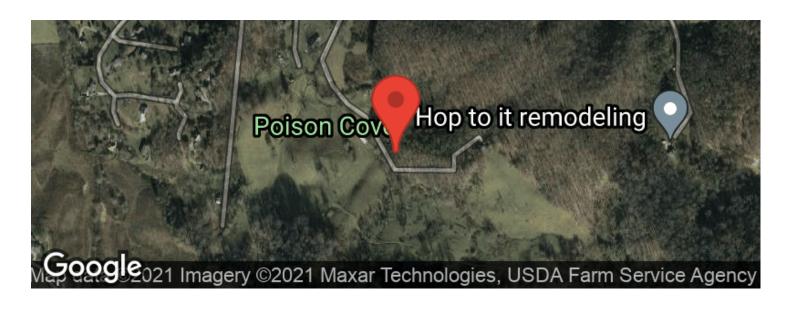

ing meadow and a well kept neighborhood and then pass through 2 remote controlled gates. At the property you will find a flat camping area along a babbling mountain creek and a serene view of a large pasture area owned by the neighbor but a great place to view deer and turkey and watch the cattle graze. There is a driveway roughed in to a flat bluff perfect for a home or cabin that would have a view of the meadow and even some distant mountains. Also a mountain spring surfaces in the hollow down from the building site so you may want to use that as a water source or pond site. This property is super private and with the gate system it's like having security without the HOA fees!



**MORE INFO ONLINE:** 













### **Locator Maps**







**MORE INFO ONLINE:** 

### **Aerial Maps**







#### LISTING REPRESENTATIVE

For more information contact:



#### Representative

Dan Adams

Mobile

(828) 361-5422

**Email** 

dan@mossyoakproperties.com

**Address** 

560 W Main Street

**City / State / Zip** Sylva, NC 28779

| <b>NOTES</b> |  |  |  |
|--------------|--|--|--|
|              |  |  |  |
|              |  |  |  |
|              |  |  |  |
|              |  |  |  |
|              |  |  |  |
| _            |  |  |  |
|              |  |  |  |
|              |  |  |  |
|              |  |  |  |



| <u>NOTES</u> |  |  |  |
|--------------|--|--|--|
|              |  |  |  |
|              |  |  |  |
|              |  |  |  |
|              |  |  |  |
|              |  |  |  |
|              |  |  |  |
|              |  |  |  |
|              |  |  |  |
|