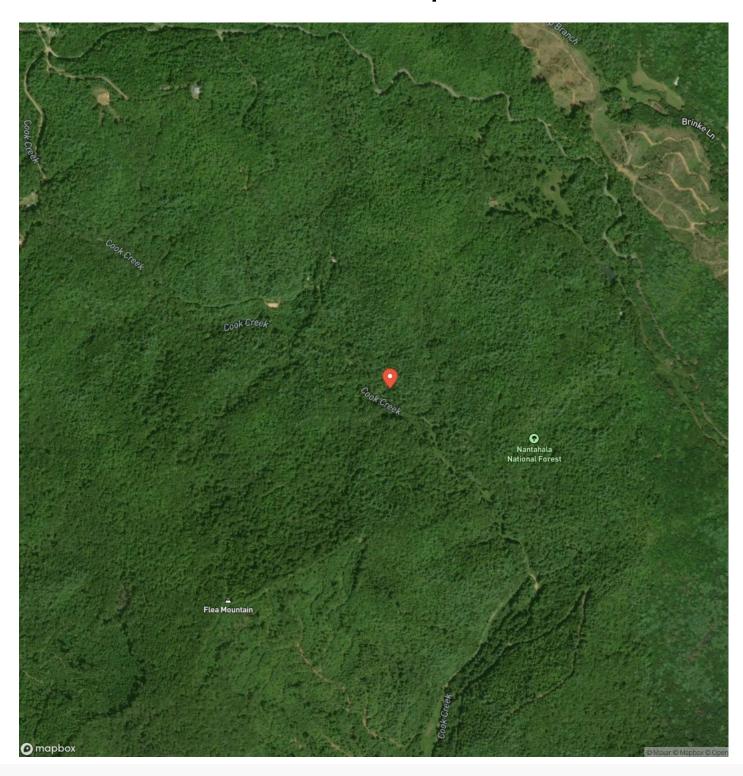

eek-cherokee-north-carolina/32762/



### **PROPERTY DESCRIPTION**

11 + Creek Front Acres Bordering USFS Tucked back in the dense woods of Western North Carolina you will find this acreage tract with a gigantic garden spot with over 500 feet on a noisy mountain creek. Underground power is already on site, and you can use your RV for 1 month each year or bring in a tiny home and use it year-round. The acreage is already split into 5 lots so you can do multiple buildings or just keep it all and enjoy solitude at is finest. The entrance road is a tad rough, but I drove in with 2-wheel drive with no problem, and best of all no HOA or fees! Call Dan Adams 828 361 5422





### **Locator Map**





**MORE INFO ONLINE:** 

### **Locator Map**





### **MORE INFO ONLINE:**

# **Satellite Map**





# 11+Acres Borders USFS with Creek Murphy, NC / Cherokee County

#### LISTING REPRESENTATIVE

For more information contact:



Representative

Dan Adams

Mobile

(828) 361-5422

Email

dan@mossyoakproperties.com

Address

City / State / Zip

Murphy, NC 28906

| <u>NOTES</u> |  |  |
|--------------|--|--|
|              |  |  |
|              |  |  |
|              |  |  |
|              |  |  |
|              |  |  |
| -            |  |  |
|              |  |  |
|              |  |  |
|              |  |  |
|              |  |  |
|              |  |  |



| <u>NOTES</u> |  |  |  |
|--------------|--|--|--|
|              |  |  |  |
|              |  |  |  |
|              |  |  |  |
|              |  |  |  |
|              |  |  |  |
|              |  |  |  |
|              |  |  |  |