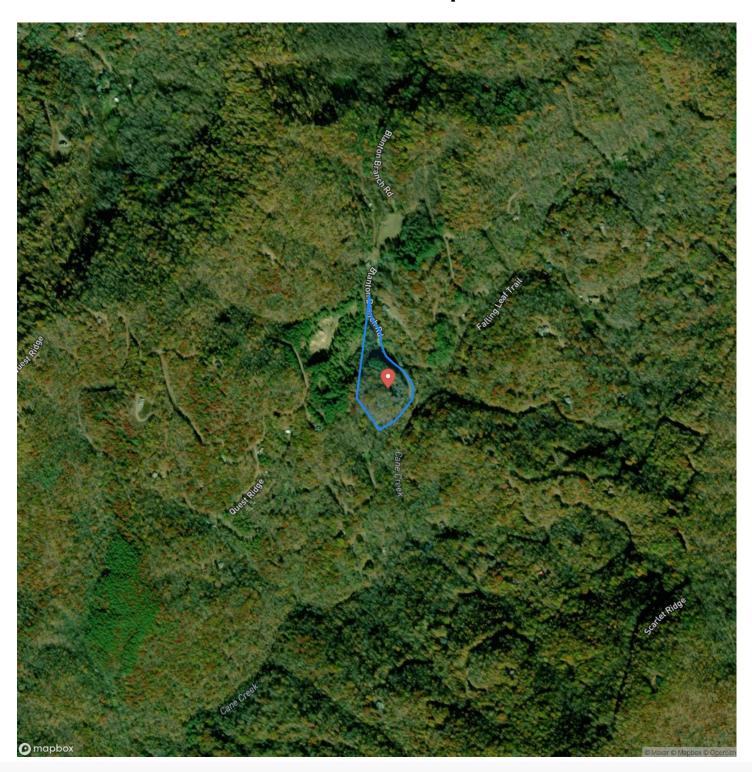

d in porch with a 6 person hot tub, a deck on each side of the screened in porch, a 2 car carport with a slab and attic storage, a whole house generator, a flat yard on each side of the house, an outbuilding for storage and/or a workshop and great landscaping. Once you turn into your private paved driveway you disappear into your own private retreat. Conveniently located in a great community only 10 minutes to Sylva, 20 minutes to Waynesville. Vacation rentals are allowed! Call Rhett Wolfe 828 507-3280.

From Sylva take 23/74 towards Waynesville and turn right onto Blanton Branch road. Go 2.7 miles and the driveway is on the right.



### 2732 Blanton Branch Road, Sylva, NC 28779 Sylva, NC / Jackson County















# **Locator Map**





### **Locator Map**





# **Satellite Map**





### 2732 Blanton Branch Road, Sylva, NC 28779 Sylva, NC / Jackson County

# LISTING REPRESENTATIVE For more information contact:



### Representative

Rhett Wolfe

### Mobile

(828) 507-3280

### Email

rwolfe@mossyoakproperties.com

#### **Address**

City / State / Zip

Sylva, NC 28779

| <u>NOTES</u> |  |   |
|--------------|--|---|
|              |  |   |
|              |  |   |
|              |  |   |
|              |  |   |
|              |  |   |
|              |  | _ |
|              |  |   |
|              |  |   |
|              |  |   |
|              |  |   |
|              |  |   |
|              |  |   |
|              |  |   |
|              |  |   |



| <u>NOTES</u> |   |
|--------------|---|
|              |   |
|              |   |
|              | _ |
|