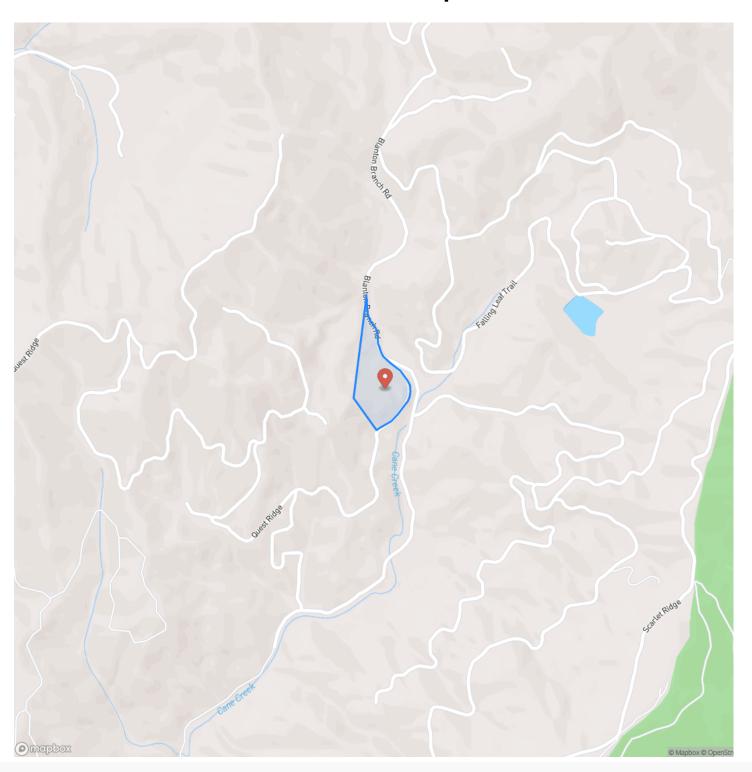

rimary bedroom, a great po room/sunroom, a screened in porch with a 6 person hot tub, a deck on each side of the screened in porch, a 2 car carport with a slab and attic storage, a whole house generator, a flat yard on each side of the house, an outbuilding for storage and/or a workshop and great landscaping. Once you turn into your private paved driveway you disappear into your own private retreat. Conveniently located in a great community only 10 minutes to Sylva, 20 minutes to Waynesville. Vacation rentals are allowed! Call Rhett Wolfe 828 507-3280.

From Sylva take 23/74 towards Waynesville and turn right onto Blanton Branch road. Go 2.7 miles and the driveway is on the right.



### 2732 Blanton Branch Road, Sylva, NC 28779 Sylva, NC / Jackson County















# **Locator Map**





### **Locator Map**





# **Satellite Map**





### 2732 Blanton Branch Road, Sylva, NC 28779 Sylva, NC / Jackson County

# LISTING REPRESENTATIVE For more information contact:



### Representative

Rhett Wolfe

### Mobile

(828) 507-3280

### Email

rwolfe@mossyoakproperties.com

#### **Address**

City / State / Zip

Sylva, NC 28779

| <u>NOTES</u> |  |   |
|--------------|--|---|
|              |  |   |
|              |  |   |
|              |  |   |
|              |  |   |
|              |  |   |
|              |  | _ |
|              |  |   |
|              |  |   |
|              |  |   |
|              |  |   |
|              |  |   |
|              |  |   |
|              |  |   |
|              |  |   |



| <u>NOTES</u> |   |
|--------------|---|
|              |   |
|