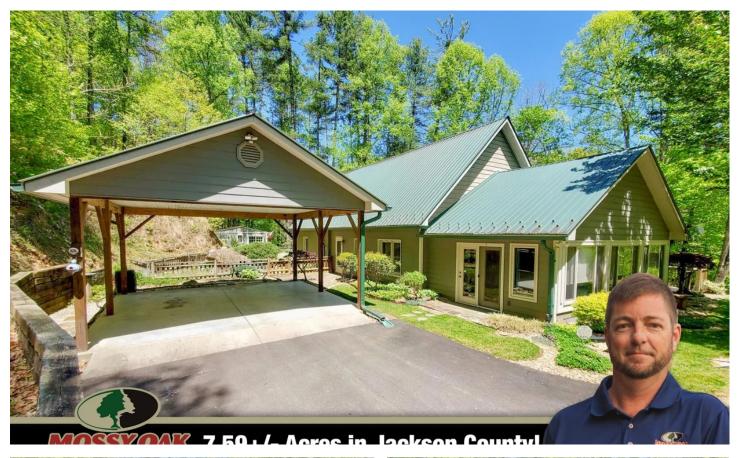

2732 Blanton Branch Road, Sylva, NC 28779 2732 Blanton Branch Road Sylva, NC 28779

\$497,000 7.590± Acres Jackson County

#### **PROPERTY DESCRIPTION**

7.59+/- acres and a beautiful 3 bedroom 2 bath home with a bonus room. This private house boasts a large primary bedroom, a great po room/sunroom, a screened in porch with a 6 person hot tub, a deck on each side of the screened in porch, a 2 car carport with a slab and attic storage, a whole house generator, a flat yard on each side of the house, an outbuilding for storage and/or a workshop and great landscaping. Once you turn into your private paved driveway you disappear into your own private retreat. Conveniently located in a great community only 10 minutes to Sylva, 20 minutes to Waynesville. Vacation rentals are allowed! Call Rhett Wolfe 828 507-3280.