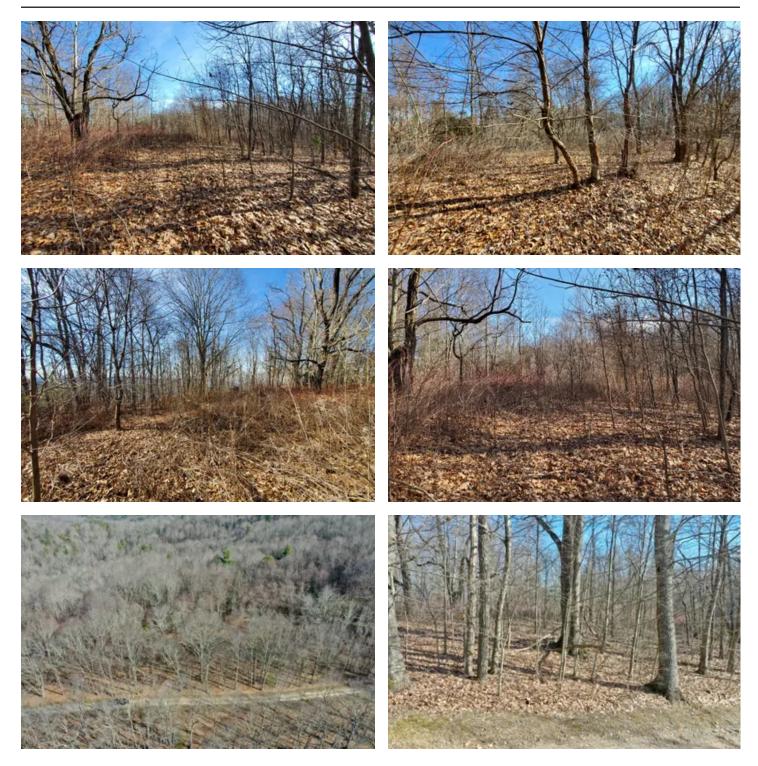

#### **PROPERTY DESCRIPTION**

2.47 +/- Acres! High elevation and flat! 2.47+/- acres with a road and power already to the lots. These lots are flat with long range winter views and potential year round views with a little tree clearing. Enjoy the uniqueness of living above 4000 feet in elevation. Very little excavating will be needed for building. Only a 1200 square foot minimum to build. 4 wheel drive is recommended.