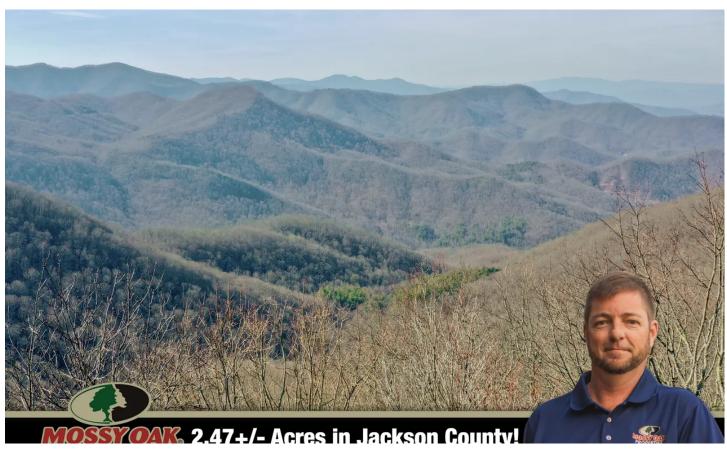

2.47+/- acres West Cliff road West Cliff road Cullowhee, NC 28723

\$39,000 2.470± Acres Jackson County

**MORE INFO ONLINE:** 

#### **PROPERTY DESCRIPTION**

2.47 +/- Acres! High elevation and flat! 2.47+/- acres with a road and power already to the lots. These lots are flat with long range winter views and potential year round views with a little tree clearing. Enjoy the uniqueness of living above 4000 feet in elevation. Very little excavating will be needed for building. Only a 1200 square foot minimum to build. 4 wheel drive is recommended.