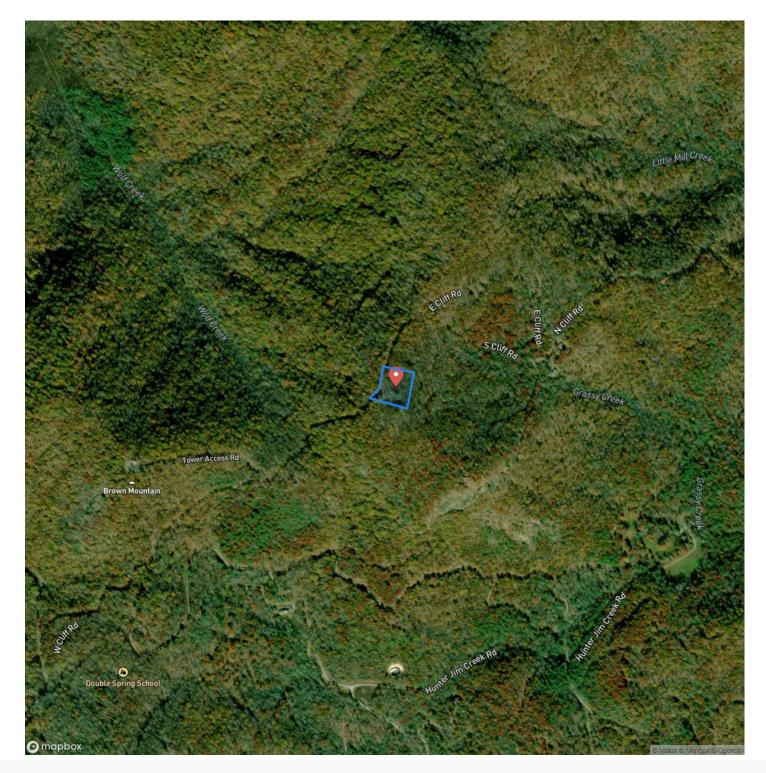

Y DESCRIPTION**

2.47 +/- Acres! High elevation and flat! 2.47+/- acres with a road and power already to the lots. These lots are flat with long range winter views and potential year round views with a little tree clearing. Enjoy the uniqueness of living above 4000 feet in elevation. Very little excavating will be needed for building. Only a 1200 square foot minimum to build. 4 wheel drive is recommended.

Call Rhett Wolfe. 828.507.3280

Directions: From Cullowhee turn right onto Cullowhee mountain road and go just over 6 miles to West Cliff road on the left. There is a gate. Go thru the gate and and stay left. Stay on West Cliff road and the lots will be on the left.







## **MORE INFO ONLINE:**

# **Locator Map**





## **MORE INFO ONLINE:**

## **Locator Map**





# Satellite Map





## **MORE INFO ONLINE:**

#### LISTING REPRESENTATIVE For more information contact:



**Representative** Rhett Wolfe

**Mobile** (828) 507-3280

**Email** rwolfe@mossyoakproperties.com

Address

**City / State / Zip** Sylva, NC 28779

#### <u>NOTES</u>



| NOTES |  |
|-------|--|
|       |  |
|       |  |
|       |  |
|       |  |
|       |  |
|       |  |
|       |  |
|       |  |
|       |  |
|       |  |
|       |  |
|       |  |
|       |  |
|       |  |
|       |  |
|       |  |
|       |  |
|       |  |
|       |  |
|       |  |
|       |  |
|       |  |
|       |  |
|       |  |
|       |  |
|       |  |
|       |  |
|       |  |
|       |  |
|       |  |
|       |  |
|       |  |
|       |  |
|       |  |
|       |  |
|       |  |
|       |  |
|       |  |
|       |  |
|