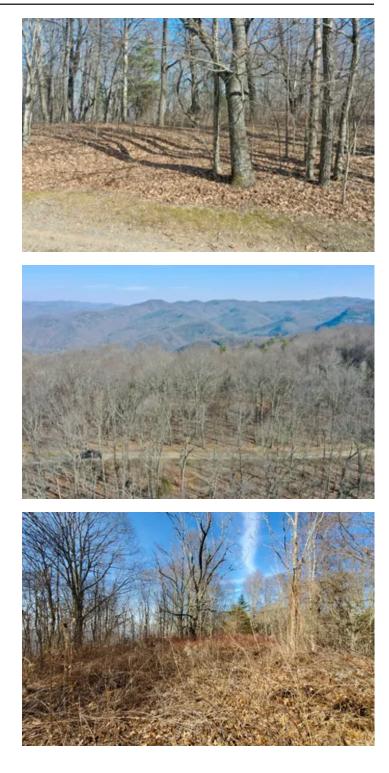

#### **PROPERTY DESCRIPTION**

2.47 +/- Acres! High elevation and flat! 2.47+/- acres with a road and power already to the lots. These lots are flat with long range winter views and potential year round views with a little tree clearing. Enjoy the uniqueness of living above 4000 feet in elevation. Very little excavating will be needed for building. Only a 1200 square foot minimum to build. 4 wheel drive is recommended.