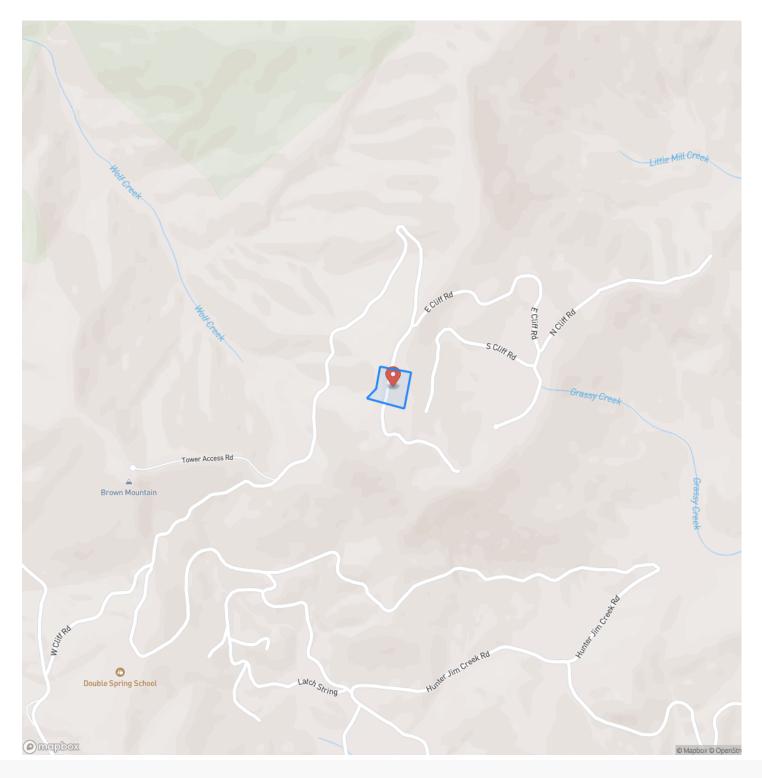

-acres-westcliff-road-jackson-north-carolina/52661/





#### **PROPERTY DESCRIPTION**

2.47 +/- Acres! High elevation and flat! 2.47+/- acres with a road and power already to the lots. These lots are flat with long range winter views and potential year round views with a little tree clearing. Enjoy the uniqueness of living above 4000 feet in elevation. Very little excavating will be needed for building. Only a 1200 square foot minimum to build. 4 wheel drive is recommended.

Call Rhett Wolfe. 828.507.3280

Directions: From Cullowhee turn right onto Cullowhee mountain road and go just over 6 miles to West Cliff road on the left. There is a gate. Go thru the gate and and stay left. Stay on West Cliff road and the lots will be on the left.







## **MORE INFO ONLINE:**

# **Locator Map**





## **MORE INFO ONLINE:**

## **Locator Map**





# Satellite Map





## **MORE INFO ONLINE:**

#### LISTING REPRESENTATIVE For more information contact:



**Representative** Rhett Wolfe

**Mobile** (828) 507-3280

**Email** rwolfe@mossyoakproperties.com

Address

**City / State / Zip** Sylva, NC 28779

#### <u>NOTES</u>



| NOTES |  |
|-------|--|
|       |  |
|       |  |
|       |  |
|       |  |
|       |  |
|       |  |
|       |  |
|       |  |
|       |  |
|       |  |
|       |  |
|       |  |
|       |  |
|       |  |
|       |  |
|       |  |
|       |  |
|       |  |
|       |  |
|       |  |
|       |  |
|       |  |
|       |  |
|       |  |
|       |  |
|       |  |
|       |  |
|       |  |
|       |  |
|       |  |
|       |  |
|       |  |
|       |  |
|       |  |