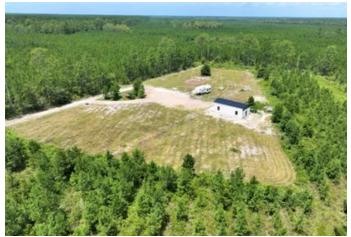

### **PROPERTY DESCRIPTION**

25.26 Acres Land for Sale in Camden County featuring a cleared Homesite with Underground Power, Well and Septic already onsite just outside of Kingsland, Ga. Convenient to everything this property would be an Family Estate, or Weekend Getaway with plenty of room for Horses, ATV trails and Hunting Whitetail Deer, Ducks, Turkey and Hogs. The property adjoins over 1,200+ Acres on one side. Minutes to lat Exit 1 or Exit 3 this property is less than 35 minutes to the Jacksonville International Airport and River City Mall. Less than 20 Minutes to Kings Bay Naval Base and less than 15 minutes to Camden County High School. All of the major improvements have been done as the dr has already been built and underground power has been run from the county maintianed road. This property is almost all high ground to a good interior trail system and is mosty covered in planted pine with a few patched of hardwood. With the well, septic system, and power already installed this property can be built on immeadiately or used as a getaway for your RV. There is a partially built 40'x 20' barndominium that could be finished or used as a barn / shed, ti has been rough plumbed and has a solid foundation. There are deed restrictions against Mobile Homes which are not permitted and the property is not able to be subdivided below 25 Ac. Zoned A-F (Agricultural - Foresty) in Camden County, Ga Located in Kingsland, GA 31548. Hard to find large acreage Home Site located just outside the City of Kingsland that is convenient to everything. No City Taxes or HOA Fees. Contact Terrell Brazell with Mossy Oak Properties for minformation on this property or others like it at 912-674-2700 or thrazell@mossyoakproperties.com