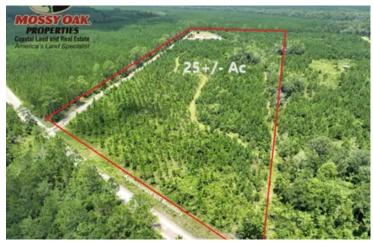

25.26 Acres with Power, Well & Septic for Sale in Kingsland, GA 1030 Oakwell Road Kingsland, GA 31548

\$187,500 25.260± Acres Camden County

### **PROPERTY DESCRIPTION**

25.26 Acres Land for Sale in Camden County featuring a cleared Homesite with Underground Power, Well and Septic already onsite just outside of Kingsland, Ga. Convenient to everything this property would be an Family Estate, or Weekend Getaway with plenty of room for Horses, ATV trails and Hunting Whitetail Deer, Ducks, Turkey and Hogs. The property adjoins over 1,200+ Acres on one side. Minutes to lat Exit 1 or Exit 3 this property is less than 35 minutes to the Jacksonville International Airport and River City Mall. Less than 20 Minutes to Kings Bay Naval Base and less than 15 minutes to Camden County High School. All of the major improvements have been done as the dr has already been built and underground power has been run from the county maintianed road. This property is almost all high ground to a good interior trail system and is mosty covered in planted pine with a few patched of hardwood. With the well, septic system, and power already installed this property can be built on immeadiately or used as a getaway for your RV. There is a partially built 40'x 20' barndominium that could be finished or used as a barn / shed, ti has been rough plumbed and has a solid foundation. There are deed restrictions against Mobile Homes which are not permitted and the property is not able to be subdivided below 25 Ac. Zoned A-F (Agricultural - Foresty) in Camden County, Ga Located in Kingsland, GA 31548. Hard to find large acreage Home Site located just outside the City of Kingsland that is convenient to everything. No City Taxes or HOA Fees. Contact Terrell Brazell with Mossy Oak Properties for minformation on this property or others like it at 912-674-2700 or thrazell@mossyoakproperties.com