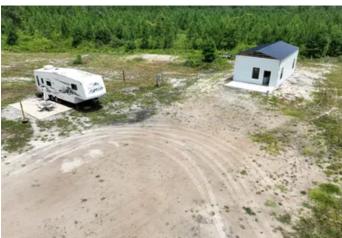

### **PROPERTY DESCRIPTION**

25.26 Acres Land for Sale in Camden County featuring a cleared Homesite with Underground Power, Well and Septic already onsite just outside of Kingsland, Ga. Convenient to everything this property would be an Family Estate, or Weekend Getaway with plenty of room for Horses, ATV trails and Hunting Whitetail Deer, Ducks, Turkey and Hogs. The property adjoins over 1,200+ Acres on one side. Minutes to lat Exit 1 or Exit 3 this property is less than 35 minutes to the Jacksonville International Airport and River City Mall. Less than 20 Minutes to Kings Bay Naval Base and less than 15 minutes to Camden County High School. All of the major improvements have been done as the dr has already been built and underground power has been run from the county maintianed road. This property is almost all high ground to a good interior trail system and is mosty covered in planted pine with a few patched of hardwood. With the well, septic system, and power already installed this property can be built on immeadiately or used as a getaway for your RV. There is a partially built 40'x 20' barndominium that could be finished or used as a barn / shed, ti has been rough plumbed and has a solid foundation. There are deed restrictions against Mobile Homes which are not permitted and the property is not able to be subdivided below 25 Ac. Zoned A-F (Agricultural - Foresty) in Camden County, Ga Located in Kingsland, GA 31548. Hard to find large acreage Home Site located just outside the City of Kingsland that is convenient to everything. No City Taxes or HOA Fees. Contact Terrell Brazell with Mossy Oak Properties for minformation on this property or others like it at 912-674-2700 or thrazell@mossyoakproperties.com