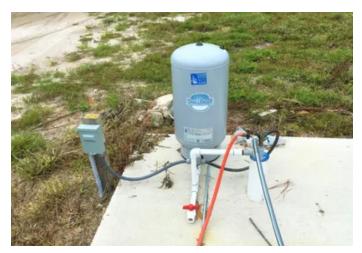

### **PROPERTY DESCRIPTION**

25.26 Acres Land for Sale in Camden County featuring a cleared Homesite with Underground Power, Well and Septic already onsite just outside of Kingsland, Ga. Convenient to everything this property would be an Family Estate, or Weekend Getaway with plenty of room for Horses, ATV trails and Hunting Whitetail Deer, Ducks, Turkey and Hogs. The property adjoins over 1,200+ Acres on one side. Minutes to lat Exit 1 or Exit 3 this property is less than 35 minutes to the Jacksonville International Airport and River City Mall. Less than 20 Minutes to Kings Bay Naval Base and less than 15 minutes to Camden County High School. All of the major improvements have been done as the dr has already been built and underground power has been run from the county maintianed road. This property is almost all high ground to a good interior trail system and is mosty covered in planted pine with a few patched of hardwood. With the well, septic system, and power already installed this property can be built on immeadiately or used as a getaway for your RV. There is a partially built 40'x 20' barndominium that could be finished or used as a barn / shed, ti has been rough plumbed and has a solid foundation. There are deed restrictions against Mobile Homes which are not permitted and the property is not able to be subdivided below 25 Ac. Zoned A-F (Agricultural - Foresty) in Camden County, Ga Located in Kingsland, GA 31548. Hard to find large acreage Home Site located just outside the City of Kingsland that is convenient to everything. No City Taxes or HOA Fees. Contact Terrell Brazell with Mossy Oak Properties for minformation on this property or others like it at 912-674-2700 or thrazell@mossyoakproperties.com