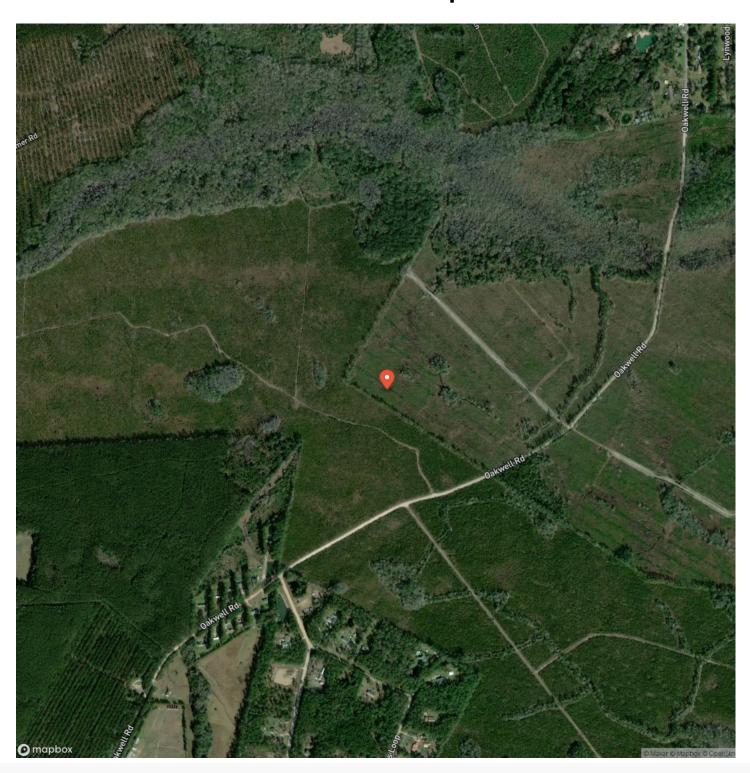

arndominium that could be finished or used as a barn / shed, ti has been rough plumbed and has a solid foundation. There are deed restrictions against Mobile Homes which are not permitted and the property is not able to be subdivided below 25 Ac. Zoned A-F (Agricultural - Foresty) in Camden County, Ga Located in Kingsland, GA 31548. Hard to find large acreage Home Site located just outside the City of Kingsland that is convenient to everything. No City Taxes or HOA Fees. Contact Terrell Brazell with Mossy Oak Properties for minformation on this property or others like it at 912-674-2700 or thrazell@mossyoakproperties.com



25.26 Acres with Power, Well & Septic for Sale in Kingsland, GA Kingsland, GA / Camden County





## **Locator Map**





## **Locator Map**





# **Satellite Map**





# 25.26 Acres with Power, Well & Septic for Sale in Kingsland, GA Kingsland, GA / Camden County

## LISTING REPRESENTATIVE For more information contact:



## Representative

Terrell Brazell

Mobile

(912) 674-2700

Email

tbrazell@mossyoakproperties.com

**Address** 

309 Arnow Court

City / State / Zip

Saint Marys, GA 31558

| <u>NOTES</u> |  |  |  |
|--------------|--|--|--|
|              |  |  |  |
|              |  |  |  |
|              |  |  |  |
|              |  |  |  |
|              |  |  |  |
|              |  |  |  |
|              |  |  |  |
|              |  |  |  |
|              |  |  |  |
|              |  |  |  |
|              |  |  |  |



| <u>NOTES</u> |  |
|--------------|--|
|              |  |
|              |  |
|              |  |
|              |  |
|