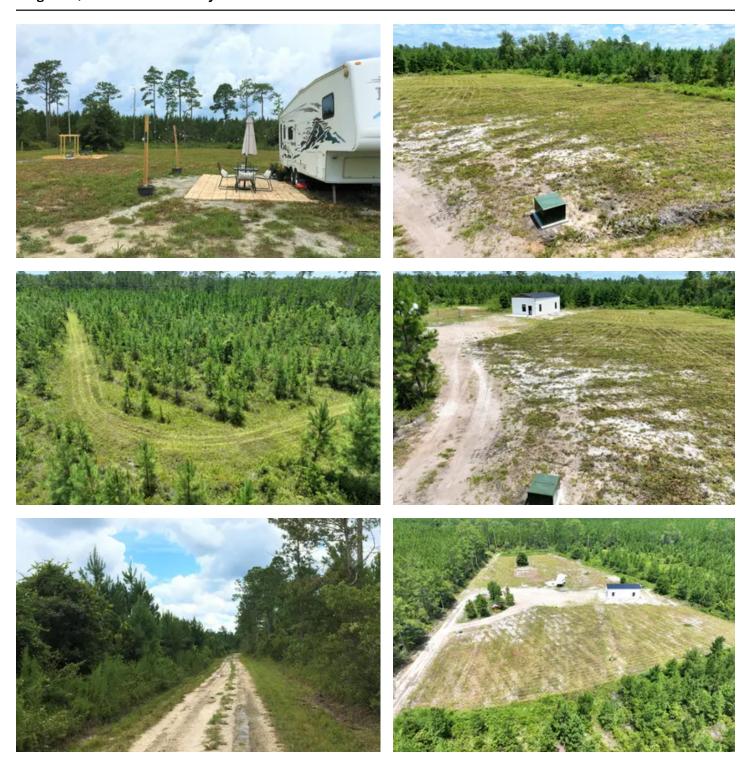

### **PROPERTY DESCRIPTION**

25.26 Acres Land for Sale in Camden County featuring a cleared Homesite with Underground Power, Well and Septic already onsite just outside of Kingsland, Ga. Convenient to everything this property would be an Family Estate, or Weekend Getaway with plenty of room for Horses, ATV trails and Hunting Whitetail Deer, Ducks, Turkey and Hogs. The property adjoins over 1,200+ Acres on one side. Minutes to lat Exit 1 or Exit 3 this property is less than 35 minutes to the Jacksonville International Airport and River City Mall. Less than 20 Minutes to Kings Bay Naval Base and less than 15 minutes to Camden County High School. All of the major improvements have been done as the dr has already been built and underground power has been run from the county maintianed road. This property is almost all high ground to a good interior trail system and is mosty covered in planted pine with a few patched of hardwood. With the well, septic system, and power already installed this property can be built on immeadiately or used as a getaway for your RV. There is a partially built 40'x 20' barndominium that could be finished or used as a barn / shed, ti has been rough plumbed and has a solid foundation. There are deed restrictions against Mobile Homes which are not permitted and the property is not able to be subdivided below 25 Ac. Zoned A-F (Agricultural - Foresty) in Camden County, Ga Located in Kingsland, GA 31548. Hard to find large acreage Home Site located just outside the City of Kingsland that is convenient to everything. No City Taxes or HOA Fees. Contact Terrell Brazell with Mossy Oak Properties for minformation on this property or others like it at 912-674-2700 or thrazell@mossyoakproperties.com