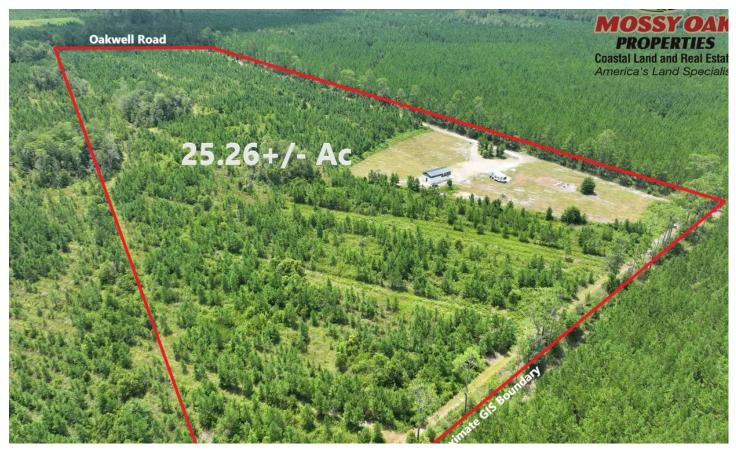

25.26 Acres with Power, Well & Septic for Sale in Kingsland, GA 1030 Oakwell Road Kingsland, GA 31548

\$187,500 25.260± Acres Camden County

### **PROPERTY DESCRIPTION**

25.26 Acres Land for Sale in Camden County featuring a cleared Homesite with Underground Power, Well and Septic already onsite just outside of Kingsland, Ga. Convenient to everything this property would be an Family Estate, or Weekend Getaway with plenty of room for Horses, ATV trails and Hunting Whitetail Deer, Ducks, Turkey and Hogs. The property adjoins over 1,200+ Acres on one side. Minutes to lat Exit 1 or Exit 3 this property is less than 35 minutes to the Jacksonville International Airport and River City Mall. Less than 20 Minutes to Kings Bay Naval Base and less than 15 minutes to Camden County High School. All of the major improvements have been done as the dr has already been built and underground power has been run from the county maintianed road. This property is almost all high ground to a good interior trail system and is mosty covered in planted pine with a few patched of hardwood. With the well, septic system, and power already installed this property can be built on immeadiately or used as a getaway for your RV. There is a partially built 40'x 20' barndominium that could be finished or used as a barn / shed, ti has been rough plumbed and has a solid foundation. There are deed restrictions against Mobile Homes which are not permitted and the property is not able to be subdivided below 25 Ac. Zoned A-F (Agricultural - Foresty) in Camden County, Ga Located in Kingsland, GA 31548. Hard to find large acreage Home Site located just outside the City of Kingsland that is convenient to everything. No City Taxes or HOA Fees. Contact Terrell Brazell with Mossy Oak Properties for minformation on this property or others like it at 912-674-2700 or thrazell@mossyoakproperties.com