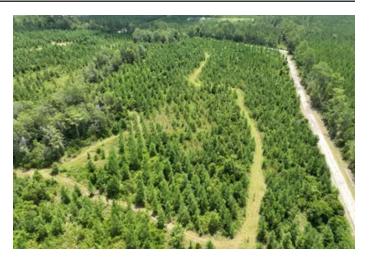

### **PROPERTY DESCRIPTION**

25.26 Acres Land for Sale in Camden County featuring a cleared Homesite with Underground Power, Well and Septic already onsite just outside of Kingsland, Ga. Convenient to everything this property would be an Family Estate, or Weekend Getaway with plenty of room for Horses, ATV trails and Hunting Whitetail Deer, Ducks, Turkey and Hogs. The property adjoins over 1,200+ Acres on one side. Minutes to lat Exit 1 or Exit 3 this property is less than 35 minutes to the Jacksonville International Airport and River City Mall. Less than 20 Minutes to Kings Bay Naval Base and less than 15 minutes to Camden County High School. All of the major improvements have been done as the dr has already been built and underground power has been run from the county maintianed road. This property is almost all high ground to a good interior trail system and is mosty covered in planted pine with a few patched of hardwood. With the well, septic system, and power already installed this property can be built on immeadiately or used as a getaway for your RV. There is a partially built 40'x 20' barndominium that could be finished or used as a barn / shed, ti has been rough plumbed and has a solid foundation. There are deed restrictions against Mobile Homes which are not permitted and the property is not able to be subdivided below 25 Ac. Zoned A-F (Agricultural - Foresty) in Camden County, Ga Located in Kingsland, GA 31548. Hard to find large acreage Home Site located just outside the City of Kingsland that is convenient to everything. No City Taxes or HOA Fees. Contact Terrell Brazell with Mossy Oak Properties for minformation on this property or others like it at 912-674-2700 or thrazell@mossyoakproperties.com