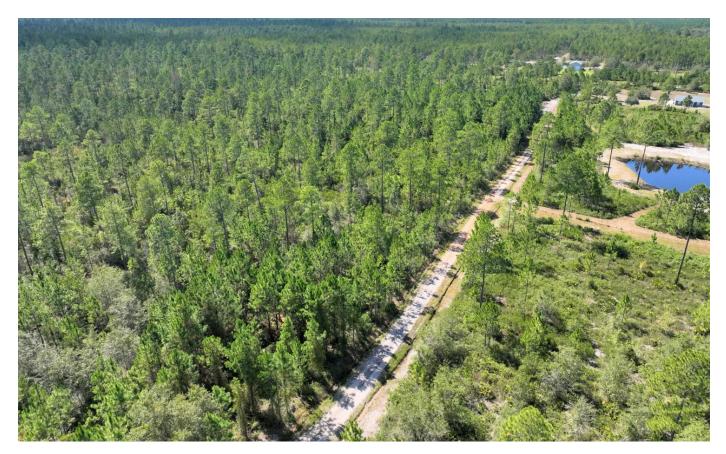

#### **PROPERTY DESCRIPTION**

Great Hunting Tract, Homesite, or Weekend Getaway located in Charlton County, GA. The are plenty of whitetail deer, turkey, hog, and other small game to hunt on this 25+ acre property. Private road frontage behind an electric gate give you privacy and security. Underground power is to the property line and can easily be run into the property. There is a small food plot and plenty of room for ATV trails or equestrian trails. All water rights, mineral rights, oil and gas rights are included with this property. Adjacent Acreage is available. Located just North of Folkston, GA 31537 the property is less than an hour to the Jacksonville International Airport and River City Mall. Approximately 40 Minutes to Naval Station Kings Bay in St.Marys / Kingsland, GA. 30 Minutes to Waycross, GA. Land for Sale in Georgia. Land for Sale in Charlton County, GA. Contact Terrell Brazell for more information on this property and others like it at 912-674-2700 or tbrazell@mossyoakproperties.com

### **Aerial Maps**