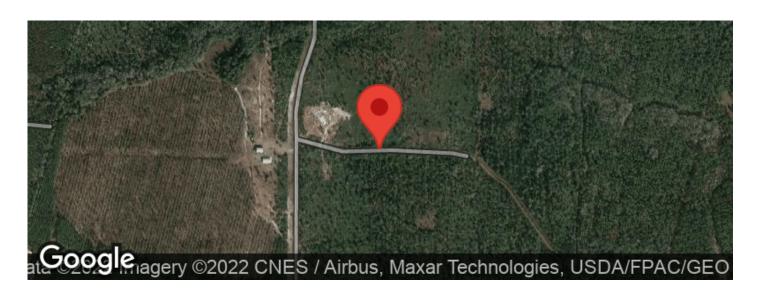

acy and security. Underground power is to the property line and can easily be run into the property. There is a small food plot and plenty of room for ATV trails or equestrian trails. All water rights, mineral rights, oil and gas rights are included with this property. Adjacent Acreage is available. Located just North of Folkston, GA 31537 the property is less than an hour to the Jacksonville International Airport and River City Mall. Approximately 40 Minutes to Naval Station Kings Bay in St.Marys / Kingsland, GA. 30 Minutes to Waycross, GA. Land for Sale in Georgia. Land for Sale in Charlton County, GA. Contact Terrell Brazell for more information on this property and others like it at 912-674-2700 or tbrazell@mossyoakproperties.com







### **Locator Maps**







### **Aerial Maps**







#### LISTING REPRESENTATIVE

For more information contact:



Representative

Terrell Brazell

Mobile

(912) 674-2700

**Email** 

tbrazell@mossyoakproperties.com

**Address** 

309 Arnow Court

City / State / Zip

Saint Marys, GA 31558

| <u>NOTES</u> |  |  |  |
|--------------|--|--|--|
|              |  |  |  |
|              |  |  |  |
|              |  |  |  |
|              |  |  |  |



**MORE INFO ONLINE:** 

| <u>NOTES</u> |  |  |  |
|--------------|--|--|--|
|              |  |  |  |
|              |  |  |  |
|              |  |  |  |
|              |  |  |  |
|              |  |  |  |
|              |  |  |  |
|              |  |  |  |
| _            |  |  |  |
|              |  |  |  |
|              |  |  |  |
|              |  |  |  |
|              |  |  |  |
|