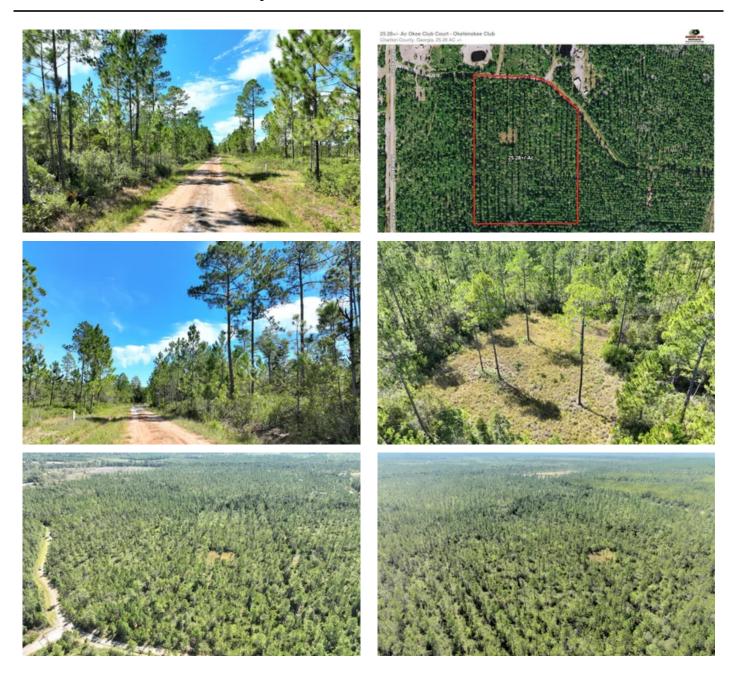

#### **PROPERTY DESCRIPTION**

Great Hunting Tract, Homesite, or Weekend Getaway located in Charlton County, GA. The are plenty of whitetail deer, turkey, hog, and other small game to hunt on this 25+ acre property. Private road frontage behind an electric gate give you privacy and security. Underground power is to the property line and can easily be run into the property. There is a small food plot and plenty of room for ATV trails or equestrian trails. All water rights, mineral rights, oil and gas rights are included with this property. Adjacent Acreage is available. Located just North of Folkston, GA 31537 the property is less than an hour to the Jacksonville International Airport and River City Mall. Approximately 40 Minutes to Naval Station Kings Bay in St.Marys / Kingsland, GA. 30 Minutes to Waycross, GA. Land for Sale in Georgia. Land for Sale in Charlton County, GA. Contact Terrell Brazell for more information on this property and others like it at 912-674-2700 or tbrazell@mossyoakproperties.com

### **Aerial Maps**