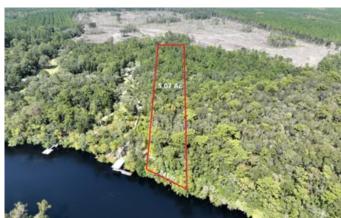

5 Acres on The Saint Marys River 0 Mallett Road Kingsland, GA 31548 \$125,000 5.070± Acres Camden County









# 5 Acres on The Saint Marys River Kingsland, GA / Camden County

## **SUMMARY**

### **Address**

0 Mallett Road

### City, State Zip

Kingsland, GA 31548

### County

Camden County

### **Type**

Riverfront, Hunting Land, Recreational Land, Undeveloped Land

### **Latitude / Longitude**

30.795967 / -81.851111

### Taxes (Annually)

186

### Acreage

5.070

### **Price**

\$125,000

### **Property Website**

https://www.mossyoakproperties.com/property/5-acres-on-the-saint-marys-river-camdengeorgia/33788/









# 5 Acres on The Saint Marys River Kingsland, GA / Camden County

## **PROPERTY DESCRIPTION**

5 Acres on the Saint Marys River - Great Location for a new home, place to camp or weekend getaway. Easy access to Shopping and Dining, Schools and Naval Station Kings Bay in St.Ma