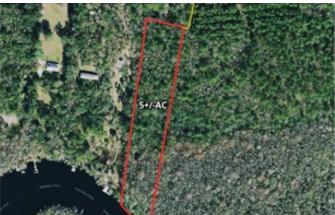

5 Acres on The Saint Marys River 0 Mallett Road Kingsland, GA 31548 \$125,000 5.070± Acres Camden County









# 5 Acres on The Saint Marys River Kingsland, GA / Camden County

## **SUMMARY**

### **Address**

0 Mallett Road

### City, State Zip

Kingsland, GA 31548

### County

Camden County

### **Type**

Riverfront, Hunting Land, Recreational Land, Undeveloped Land

### **Latitude / Longitude**

30.795967 / -81.851111

### Taxes (Annually)

186

### Acreage

5.070

### **Price**

\$125,000

### **Property Website**

https://www.mossyoakproperties.com/property/5-acres-on-the-saint-marys-river-camdengeorgia/33788/









# 5 Acres on The Saint Marys River Kingsland, GA / Camden County

## **PROPERTY DESCRIPTION**

5 Acres on the Saint Marys River - Great Location for a new home, place to camp or weekend getaway. Easy access to Shopping and Dining, Schools and Naval Station Kings Bay in St.Marys / Kingsland area of Camden County. No City Taxes. No Restrictions, HOA or rules other than county A-F Zoning. Less than 40 Minutes to the Jacksonville International Airport and River City Mall - 25 minutes to Naval Station Kings Bay St.Marys, GA - 50 minutes to FLETC, Brunswick and St. Simons Island, GA - 1.2 Hr to St. Augustine, FL - 2 Hr to Daytona Beach, FL - 3 Hr to Orlando, FL. Riverfront Land for Sale. Riverfront land for Sale in Camden County, GA. Contact Terrell Brazell with Mossy Oak Properties at 912