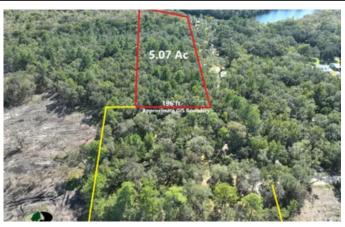

5 Acres on The Saint Marys River 0 Mallett Road Kingsland, GA 31548 \$125,000 5.070± Acres Camden County









# 5 Acres on The Saint Marys River Kingsland, GA / Camden County

## **SUMMARY**

### **Address**

0 Mallett Road

### City, State Zip

Kingsland, GA 31548

### County

Camden County

### **Type**

Riverfront, Hunting Land, Recreational Land, Undeveloped Land

### **Latitude / Longitude**

30.795967 / -81.851111

### Taxes (Annually)

186

### Acreage

5.070

### **Price**

\$125,000

### **Property Website**

https://www.mossyoakproperties.com/property/5-acres-on-the-saint-marys-river-camdengeorgia/33788/









# 5 Acres on The Saint Marys River Kingsland, GA / Camden County

## **PROPERTY DESCRIPTION**

5 Acres on the Saint Marys River - Great Location for a new home, place to camp or weekend getaway. Easy access to Shopping and Dining, Schools and Naval Station Kings Bay in St.Marys / Kingsland area of Camden County. No City Taxes. No Restrictions, HOA or rules other than county A-F Zoning. Less than 40 Minutes to the Jacksonville International Airport and River City Mall - 25 minutes to Naval Station Kings Bay St.Marys, GA - 50 minutes to FLETC, Brunswick and St. Simons Island, GA - 1.2 Hr to St. Augustine, FL - 2 Hr to Daytona Beach, FL - 3 Hr to Orlando, FL. Riverfront Land for Sale. Riverfront land for Sale in Camden County, GA. Contact Terrell Brazell with Mossy Oak Properties at 9