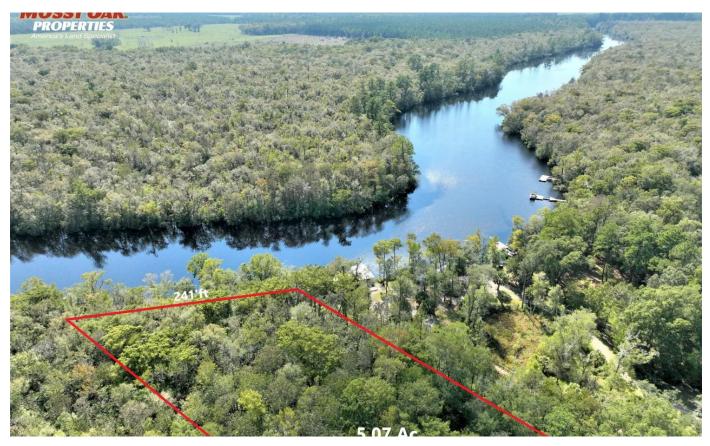

5 Acres on The Saint Marys River 0 Mallett Road Kingsland, GA 31548 \$125,000 5.070± Acres Camden County

### Acreage

5.070

## **PROPERTY DESCRIPTION**

5 Acres on the Saint Marys River - Great Location for a new home, place to camp or weekend getaway. Easy access to Shopping and Dining, Schools and Naval Station Kings Bay in St.Marys / Kingsland area of Camden County. No City Taxes. No Restrictions, HOA or rules other than county A-F Zoning. Less than 40 Minutes to the Jacksonville International Airport and River City Mall - 25 minutes to Naval Station Kings Bay St.Marys, GA - 50 minutes to FLETC, Brunswick and St. Simons Island, GA - 1.2 Hr to St. Augustine, FL - 2 Hr to Daytona Beach, FL - 3 Hr to Orlando, FL. Riverfront Land for Sale. Riverfront land for Sale in Camden County, GA. Contact Terrell Brazell with Mossy Oak Properties at 912-674-2700 or at tbrazell@mossyoakproperties.com

# **Aerial Maps**