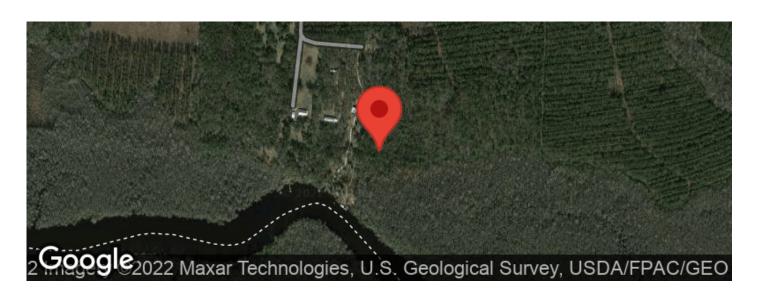

place to camp or weekend getaway. Easy access to Shopping and Dining, Schools and Naval Station Kings Bay in St.Marys / Kingsland area of Camden County. No City Taxes. No Restrictions, HOA or rules other than county A-F Zoning. Less than 40 Minutes to the Jacksonville International Airport and River City Mall - 25 minutes to Naval Station Kings Bay St.Marys, GA - 50 minutes to FLETC, Brunswick and St. Simons Island, GA - 1.2 Hr to St. Augustine, FL - 2 Hr to Daytona Beach, FL - 3 Hr to Orlando, FL. Riverfront Land for Sale. Riverfront land for Sale in Camden County, GA. Contact Terrell Brazell with Mossy Oak Properties at 912-674-2700 or at tbrazell@mossyoakproperties.com



# 5 Acres on The Saint Marys River Kingsland, GA / Camden County





# **Locator Maps**







# **Aerial Maps**







## 5 Acres on The Saint Marys River Kingsland, GA / Camden County

### LISTING REPRESENTATIVE

For more information contact:



### Representative

Terrell Brazell

#### Mobile

(912) 674-2700

### **Email**

tbrazell@mossyoakproperties.com

#### **Address**

309 Arnow Court

### City / State / Zip

Saint Marys, GA 31558

| <u>NOTES</u> |  |  |  |
|--------------|--|--|--|
|              |  |  |  |
|              |  |  |  |
|              |  |  |  |
|              |  |  |  |



| <u>NOTES</u> |  |  |  |
|--------------|--|--|--|
|              |  |  |  |
|              |  |  |  |
|              |  |  |  |
|              |  |  |  |
|              |  |  |  |
|              |  |  |  |
|              |  |  |  |
| _            |  |  |  |
|              |  |  |  |
|              |  |  |  |