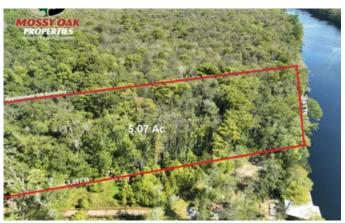

5 Acres on The Saint Marys River 0 Mallett Road Kingsland, GA 31548 \$125,000 5.070± Acres Camden County









# 5 Acres on The Saint Marys River Kingsland, GA / Camden County

## **SUMMARY**

### **Address**

0 Mallett Road

### City, State Zip

Kingsland, GA 31548

### County

Camden County

### **Type**

Riverfront, Hunting Land, Recreational Land, Undeveloped Land

### **Latitude / Longitude**

30.795967 / -81.851111

### Taxes (Annually)

186

### Acreage

5.070

### **Price**

\$125,000

### **Property Website**

https://www.mossyoakproperties.com/property/5-acres-on-the-saint-marys-river-camdengeorgia/33788/









# 5 Acres on The Saint Marys River Kingsland, GA / Camden County

## **PROPERTY DESCRIPTION**

5 Acres on the Saint Marys River - Great Location for a new home, place to camp or weekend getaway. Easy access to Shopping and Dining, Schools and Naval Station Kings Bay in St.Marys / Kingsland area of Camden County. No City Taxes. No Restrictions, HOA or rules other than county A-F Zoning. Less than 40 Minutes to the Jacksonville International Airport and River City Mall - 25 minutes to Naval Station Kings Bay St.Marys, GA - 50 minutes to FLETC, Brunswick and St. Simons Island, GA - 1.2 Hr to St. Augustine, FL - 2 Hr to Daytona Beach, FL - 3 Hr to Orlando, FL. Riverfront Land for Sale. Riverfront land for Sale in Camden County, GA. Contact Terrell Brazell with Mossy Oak Properties at 912-6