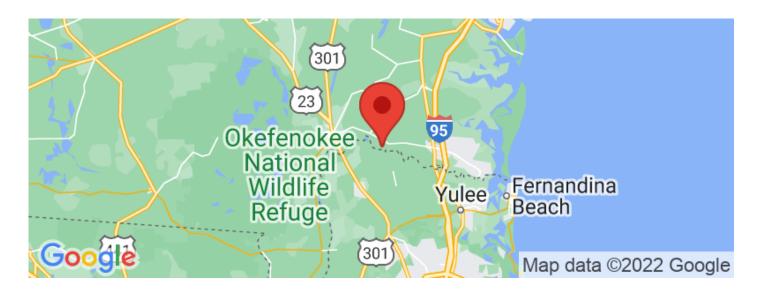

ocation for a new home, place to camp or weekend getaway. Easy access to Shopping and Dining, Schools and Naval Station Kings Bay in St.Marys / Kingsland area of Camden County. No City Taxes. No Restrictions, HOA or rules other than county A-F Zoning. Less than 40 Minutes to the Jacksonville International Airport and River City Mall - 25 minutes to Naval Station Kings Bay St.Marys, GA - 50 minutes to FLETC, Brunswick and St. Simons Island, GA - 1.2 Hr to St. Augustine, FL - 2 Hr to Daytona Beach, FL - 3 Hr to Orlando, FL. Riverfront Land for Sale. Riverfront land for Sale in Camden County, GA. Contact Terrell Brazell with Mossy Oak Properties at 912-674-2700 or at tbrazell@mossyoakproperties.com



# 5 Acres on The Saint Marys River Kingsland, GA / Camden County





# **Locator Maps**







# **Aerial Maps**







## 5 Acres on The Saint Marys River Kingsland, GA / Camden County

### LISTING REPRESENTATIVE

For more information contact:



### Representative

Terrell Brazell

#### Mobile

(912) 674-2700

### **Email**

tbrazell@mossyoakproperties.com

#### **Address**

309 Arnow Court

### City / State / Zip

Saint Marys, GA 31558

| <u>NOTES</u> |  |  |  |
|--------------|--|--|--|
|              |  |  |  |
|              |  |  |  |
|              |  |  |  |
|              |  |  |  |



| <u>NOTES</u> |  |  |  |
|--------------|--|--|--|
|              |  |  |  |
|              |  |  |  |
|              |  |  |  |
|              |  |  |  |
|              |  |  |  |
|              |  |  |  |
|              |  |  |  |
| _            |  |  |  |
|              |  |  |  |
|