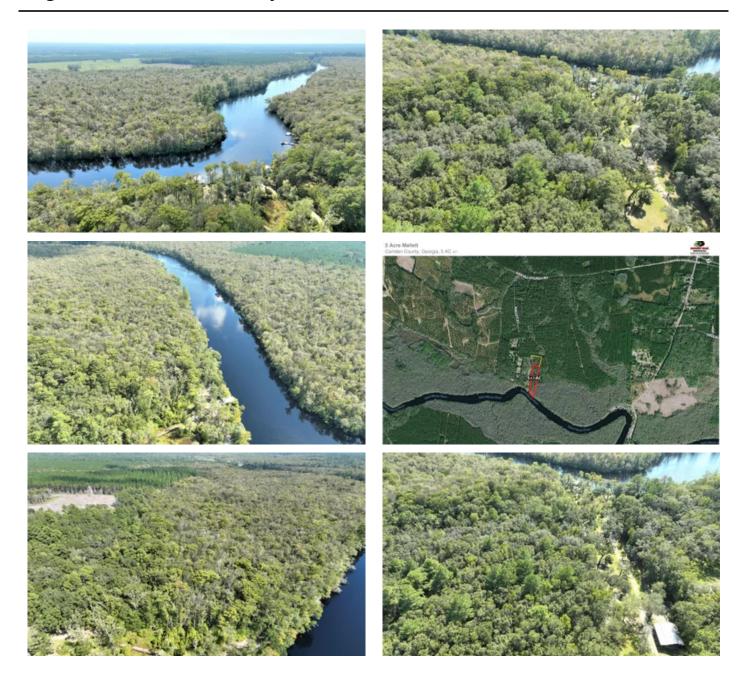

## **PROPERTY DESCRIPTION**

5 Acres on the Saint Marys River - Great Location for a new home, place to camp or weekend getaway. Easy access to Shopping and Dining, Schools and Naval Station Kings Bay in St.Marys / Kingsland area of Camden County. No City Taxes. No Restrictions, HOA or rules other than county A-F Zoning. Less than 40 Minutes to the Jacksonville International Airport and River City Mall - 25 minutes to Naval Station Kings Bay St.Marys, GA - 50 minutes to FLETC, Brunswick and St. Simons Island, GA - 1.2 Hr to St. Augustine, FL - 2 Hr to Daytona Beach, FL - 3 Hr to Orlando, FL. Riverfront Land for Sale. Riverfront land for Sale in Camden County, GA. Contact Terrell Brazell with Mossy Oak Properties at 912-674-2700 or at tbrazell@mossyoakproperties.com

# **Aerial Maps**