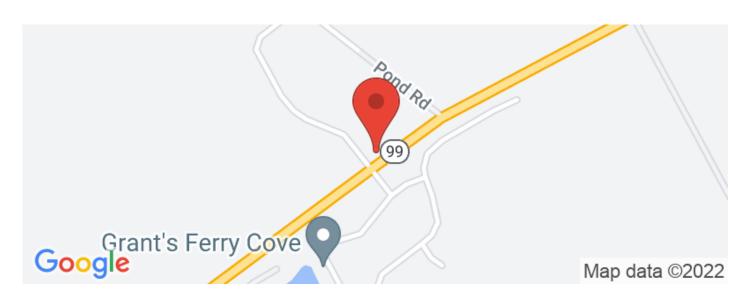

## **Locator Maps**

#### Address

6401 Highway 99 0 Hwy 99 - 29.90 Ac Gateway Tract

### **PROPERTY DESCRIPTION**

29.90 Acres For Sale on Hwy 99 in between Golden Isle Parkway and Exit 42 in Northern Glynn Co. This property features Corner Frontage on Hwy 99 and Satilla Forest Blvd and has City Water and Sewer Available. The Property would be ideal for a Commercial or Residential Development. This has an interior road and several cleared areas. Tis would be a great investment for immediate or future development. 8-10 minutes from FLETC and Brunswick Golden Isles Airport. Short Drive to Schools, Shopping and Dining. Convenient to Saint Simons Island, Jekyll Island and all of the Golden Isle. Contact Terrell Brazell at 912-674-2700 or thrazell@mossyoakproperties.com for additional information on this property.