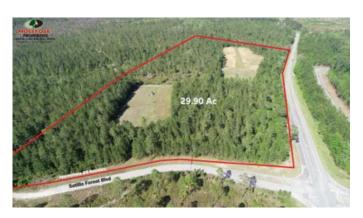

## **Locator Maps**

### **PROPERTY DESCRIPTION**

29.90 Acres For Sale on Hwy 99 in between Golden Isle Parkway and Exit 42 in Northern Glynn Co. This property features Corner Frontage on Hwy 99 and Satilla Forest Blvd and has City Water and Sewer Available. The Property would be ideal for a Commercial or Residential Development. This has an interior road and several cleared areas. Tis would be a great investment for immediate or future development. 8-10 minutes from FLETC and Brunswick Golden Isles Airport. Short Drive to Schools, Shopping and Dining. Convenient to Saint Simons Island, Jekyll Island and all of the Golden Isle. Contact Terrell Brazell at 912-674-2700 or thrazell@mossyoakproperties.com for additional information on this property.