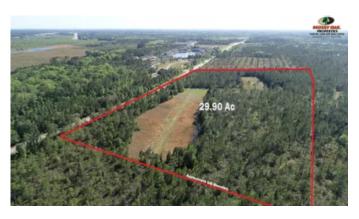

### **PROPERTY DESCRIPTION**

29.90 Acres For Sale on Hwy 99 in between Golden Isle Parkway and Exit 42 in Northern Glynn Co. This property features Corner Frontage on Hwy 99 and Satilla Forest Blvd and has City Water and Sewer Available. The Property would be ideal for a Commercial or Residential Development. This has an interior road and several cleared areas. Tis would be a great investment for immediate or future development. 8-10 minutes from FLETC and Brunswick Golden Isles Airport. Short Drive to Schools, Shopping and Dining. Convenient to Saint Simons Island, Jekyll Island and all of the Golden Isle. Contact Terrell Brazell at 912-674-2700 or thrazell@mossyoakproperties.com for additional information on this property.

## **Aerial Maps**