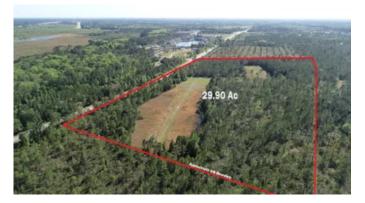

## **Aerial Maps**

### **PROPERTY DESCRIPTION**

29.90 Acres For Sale on Hwy 99 in between Golden Isle Parkway and Exit 42 in Northern Glynn Co. This property features Corner Frontage on Hwy 99 and Satilla Forest Blvd and has City Water and Sewer Available. The Property would be ideal for a Commercial or Residential Development. This has an interior road and several cleared areas. Tis would be a great investment for immediate or future development. 8-10 minutes from FLETC and Brunswick Golden Isles Airport. Short Drive to Schools, Shopping and Dining. Convenient to Saint Simons Island, Jekyll Island and all of the Golden Isle. Contact Terrell Brazell at 912-674-2700 or thrazell@mossyoakproperties.com for additional information on this property.