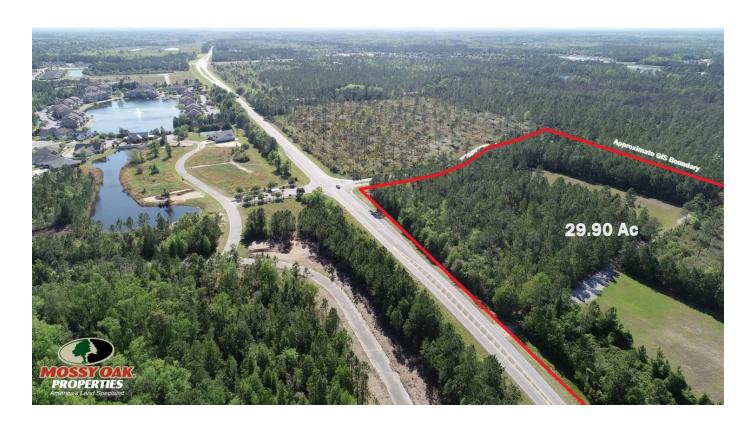

### **PROPERTY DESCRIPTION**

29.90 Acres For Sale on Hwy 99 in between Golden Isle Parkway and Exit 42 in Northern Glynn Co. This property features Corner Frontage on Hwy 99 and Satilla Forest Blvd and has City Water and Sewer Available. The Property would be ideal for a Commercial or Residential Development. This has an interior road and several cleared areas. Tis would be a great investment for immediate or future development. 8-10 minutes from FLETC and Brunswick Golden Isles Airport. Short Drive to Schools, Shopping and Dining. Convenient to Saint Simons Island, Jekyll Island and all of the Golden Isle. Contact Terrell Brazell at 912-674-2700 or thrazell@mossyoakproperties.com for additional information on this property.

## **Aerial Maps**