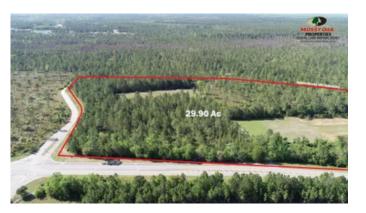

### **PROPERTY DESCRIPTION**

29.90 Acres For Sale on Hwy 99 in between Golden Isle Parkway and Exit 42 in Northern Glynn Co. This property features Corner Frontage on Hwy 99 and Satilla Forest Blvd and has City Water and Sewer Available. The Property would be ideal for a Commercial or Residential Development. This has an interior road and several cleared areas. Tis would be a great investment for immediate or future development. 8-10 minutes from FLETC and Brunswick Golden Isles Airport. Short Drive to Schools, Shopping and Dining. Convenient to Saint Simons Island, Jekyll Island and all of the Golden Isle. Contact Terrell Brazell at 912-674-2700 or thrazell@mossyoakproperties.com for additional information on this property.

## **Aerial Maps**