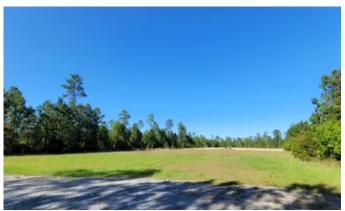

### **PROPERTY DESCRIPTION**

29.90 Acres For Sale on Hwy 99 in between Golden Isle Parkway and Exit 42 in Northern Glynn Co. This property features Corner Frontage on Hwy 99 and Satilla Forest Blvd and has City Water and Sewer Available. The Property would be ideal for a Commercial or Residential Development. This has an interior road and several cleared areas. Tis would be a great investment for immediate or future development. 8-10 minutes from FLETC and Brunswick Golden Isles Airport. Short Drive to Schools, Shopping and Dining. Convenient to Saint Simons Island, Jekyll Island and all of the Golden Isle. Contact Terrell Brazell at 912-674-2700 or thrazell@mossyoakproperties.com for additional information on this property.