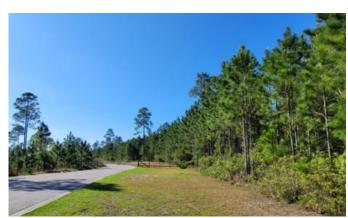

### **PROPERTY DESCRIPTION**

29.90 Acres For Sale on Hwy 99 in between Golden Isle Parkway and Exit 42 in Northern Glynn Co. This property features Corner Frontage on Hwy 99 and Satilla Forest Blvd and has City Water and Sewer Available. The Property would be ideal for a Commercial or Residential Development. This has an interior road and several cleared areas. Tis would be a great investment for immediate or future development. 8-10 minutes from FLETC and Brunswick Golden Isles Airport. Short Drive to Schools, Shopping and Dining. Convenient to Saint Simons Island, Jekyll Island and all of the Golden Isle. Contact Terrell Brazell at 912-674-2700 or thrazell@mossyoakproperties.com for additional information on this property.