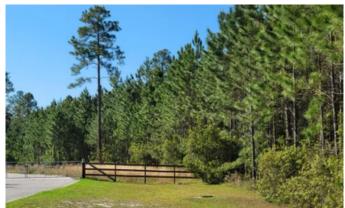

### **PROPERTY DESCRIPTION**

29.90 Acres For Sale on Hwy 99 in between Golden Isle Parkway and Exit 42 in Northern Glynn Co. This property features Corner Frontage on Hwy 99 and Satilla Forest Blvd and has City Water and Sewer Available. The Property would be ideal for a Commercial or Residential Development. This has an interior road and several cleared areas. Tis would be a great investment for immediate or future development. 8-10 minutes from FLETC and Brunswick Golden Isles Airport. Short Drive to Schools, Shopping and Dining. Convenient to Saint Simons Island, Jekyll Island and all of the Golden Isle. Contact Terrell Brazell at 912-674-2700 or thrazell@mossyoakproperties.com for additional information on this property.