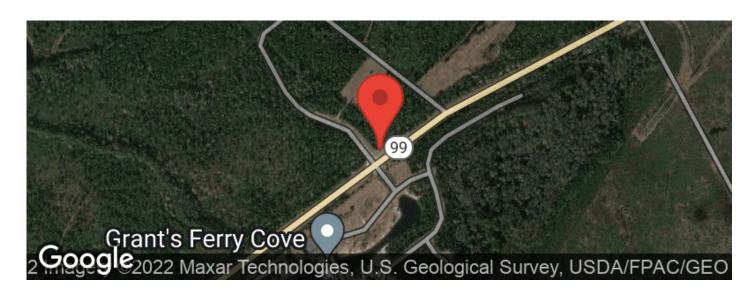

## **Aerial Maps**

### **PROPERTY DESCRIPTION**

29.90 Acres For Sale on Hwy 99 in between Golden Isle Parkway and Exit 42 in Northern Glynn Co. This property features Corner Frontage on Hwy 99 and Satilla Forest Blvd and has City Water and Sewer Available. The Property would be ideal for a Commercial or Residential Development. This has an interior road and several cleared areas. Tis would be a great investment for immediate or future development. 8-10 minutes from FLETC and Brunswick Golden Isles Airport. Short Drive to Schools, Shopping and Dining. Convenient to Saint Simons Island, Jekyll Island and all of the Golden Isle. Contact Terrell Brazell at 912-674-2700 or thrazell@mossyoakproperties.com for additional information on this property.