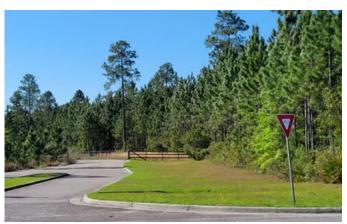

### **PROPERTY DESCRIPTION**

29.90 Acres For Sale on Hwy 99 in between Golden Isle Parkway and Exit 42 in Northern Glynn Co. This property features Corner Frontage on Hwy 99 and Satilla Forest Blvd and has City Water and Sewer Available. The Property would be ideal for a Commercial or Residential Development. This has an interior road and several cleared areas. Tis would be a great investment for immediate or future development. 8-10 minutes from FLETC and Brunswick Golden Isles Airport. Short Drive to Schools, Shopping and Dining. Convenient to Saint Simons Island, Jekyll Island and all of the Golden Isle. Contact Terrell Brazell at 912-674-2700 or thrazell@mossyoakproperties.com for additional information on this property.