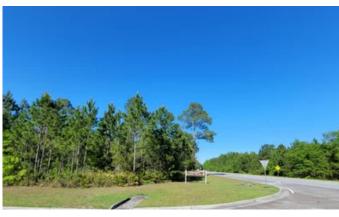

### **PROPERTY DESCRIPTION**

29.90 Acres For Sale on Hwy 99 in between Golden Isle Parkway and Exit 42 in Northern Glynn Co. This property features Corner Frontage on Hwy 99 and Satilla Forest Blvd and has City Water and Sewer Available. The Property would be ideal for a Commercial or Residential Development. This has an interior road and several cleared areas. Tis would be a great investment for immediate or future development. 8-10 minutes from FLETC and Brunswick Golden Isles Airport. Short Drive to Schools, Shopping and Dining. Convenient to Saint Simons Island, Jekyll Island and all of the Golden Isle. Contact Terrell Brazell at 912-674-2700 or thrazell@mossyoakproperties.com for additional information on this property.