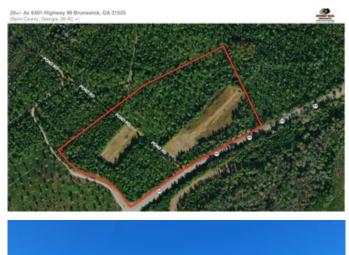

## **Locator Maps**

### **PROPERTY DESCRIPTION**

29.90 Acres For Sale on Hwy 99 in between Golden Isle Parkway and Exit 42 in Northern Glynn Co. This property features Corner Frontage on Hwy 99 and Satilla Forest Blvd and has City Water and Sewer Available. The Property would be ideal for a Commercial or Residential Development. This has an interior road and several cleared areas. Tis would be a great investment for immediate or future development. 8-10 minutes from FLETC and Brunswick Golden Isles Airport. Short Drive to Schools, Shopping and Dining. Convenient to Saint Simons Island, Jekyll Island and all of the Golden Isle. Contact Terrell Brazell at 912-674-2700 or thrazell@mossyoakproperties.com for additional information on this property.