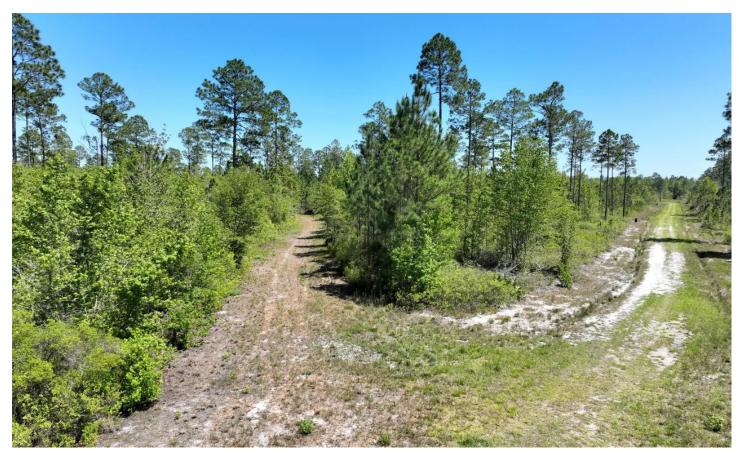

#### **PROPERTY DESCRIPTION**

Great Hunting Tract, Homesite, or Weekend Getaway located in Charlton County, GA. The are plenty of whitetail deer, turkey, hog, and other small game to hunt on this 63.59+/- acre property. The property as a good amount of merchantable timber as well as frontage on Spanish Creek. Private road frontage behind an electric gate give you privacy and security. Underground power is to the property line and can easily be run into the property. There is a small camp site cleared and plenty of room for ATV trails or equestrian trails. All water rights, mineral rights, oil and gas rights are included with this property. Located just North of Folkston, GA 31537 the property is less than an hour to the Jacksonville International Airport and River City Mall. Approximately 40 Minutes to Naval Station Kings Bay in St.Marys / Kingsland, GA. 30 Minutes to Waycross, GA. Land for Sale in Georgia. Land for Sale in Charlton County, GA. For more information contact Terell Brazell with Mossy Oak Properties at 912-674-2700 or tbrazell@mossyoakproperties.com