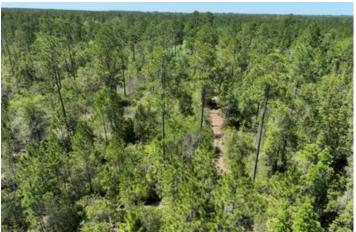

#### **PROPERTY DESCRIPTION**

Great Hunting Tract, Homesite, or Weekend Getaway located in Charlton County, GA. The are plenty of whitetail deer, turkey, hog, and other small game to hunt on this 63.59+/- acre property. The property as a good amount of merchantable timber as well as frontage on Spanish Creek. Private road frontage behind an electric gate give you privacy and security. Underground power is to the property line and can easily be run into the property. There is a small camp site cleared and plenty of room for ATV trails or equestrian trails. All water rights, mineral rights, oil and gas rights are included with this property. Located just North of Folkston, GA 31537 the property is less than an hour to the Jacksonville International Airport and River City Mall. Approximately 40 Minutes to Naval Station Kings Bay in St.Marys / Kingsland, GA. 30 Minutes to Waycross, GA. Land for Sale in Georgia. Land for Sale in Charlton County, GA. For more information contact Terell Brazell with Mossy Oak Properties at 912-674-2700 or tbrazell@mossyoakproperties.com