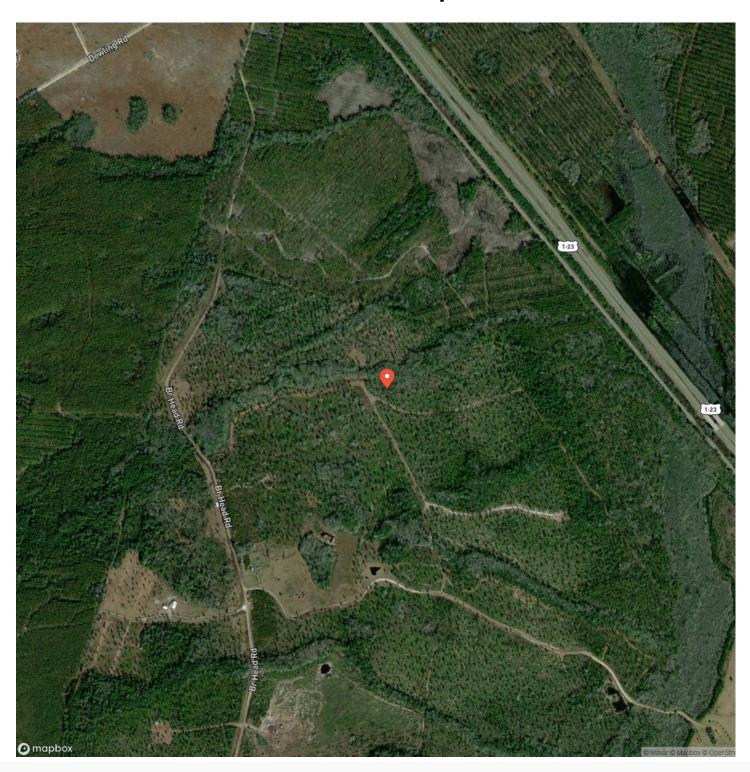

the property. There is a small camp site cleared and plenty of room for ATV trails or equestrian trails. All water rights, mineral rights, oil and gas rights are included with this property. Located just North of Folkston, GA 31537 the property is less than an hour to the Jacksonville International Airport and River City Mall. Approximately 40 Minutes to Naval Station Kings Bay in St.Marys / Kingsland, GA. 30 Minutes to Waycross, GA. Land for Sale in Georgia. Land for Sale in Charlton County, GA. For more information contact Terell Brazell with Mossy Oak Properties at 912-674-2700 or tbrazell@mossyoakproperties.com



63+ Acres Recreational Timberland for Sale in Charlton County, GA Folkston, GA / Charlton County





### **Locator Map**





### **Locator Map**





## **Satellite Map**





# 63+ Acres Recreational Timberland for Sale in Charlton County, GA Folkston, GA / Charlton County

### LISTING REPRESENTATIVE For more information contact:



### Representative

Terrell Brazell

#### Mobile

(912) 674-2700

#### Email

tbrazell@mossyoakproperties.com

#### **Address**

309 Arnow Court

### City / State / Zip

Saint Marys, GA 31558

| <u>NOTES</u> |  |  |
|--------------|--|--|
|              |  |  |
|              |  |  |
| _            |  |  |
|              |  |  |
|              |  |  |
|              |  |  |
|              |  |  |
|              |  |  |
|              |  |  |
|              |  |  |
|              |  |  |



| <u>NOTES</u> |  |
|--------------|--|
|              |  |
|              |  |
|              |  |
|              |  |
|              |  |
|