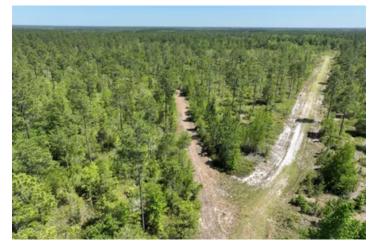

#### **PROPERTY DESCRIPTION**

Great Hunting Tract, Homesite, or Weekend Getaway located in Charlton County, GA. The are plenty of whitetail deer, turkey, hog, and other small game to hunt on this 63.59+/- acre property. The property as a good amount of merchantable timber as well as frontage on Spanish Creek. Private road frontage behind an electric gate give you privacy and security. Underground power is to the property line and can easily be run into the property. There is a small camp site cleared and plenty of room for ATV trails or equestrian trails. All water rights, mineral rights, oil and gas rights are included with this property. Located just North of Folkston, GA 31537 the property is less than an hour to the Jacksonville International Airport and River City Mall. Approximately 40 Minutes to Naval Station Kings Bay in St.Marys / Kingsland, GA. 30 Minutes to Waycross, GA. Land for Sale in Georgia. Land for Sale in Charlton County, GA. For more information contact Terell Brazell with Mossy Oak Properties at 912-674-2700 or tbrazell@mossyoakproperties.com