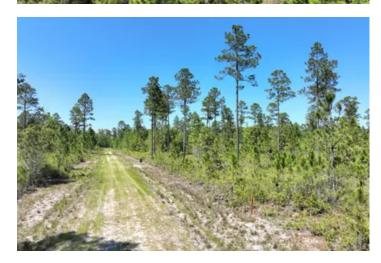

#### **PROPERTY DESCRIPTION**

Great Hunting Tract, Homesite, or Weekend Getaway located in Charlton County, GA. The are plenty of whitetail deer, turkey, hog, and other small game to hunt on this 63.59+/- acre property. The property as a good amount of merchantable timber as well as frontage on Spanish Creek. Private road frontage behind an electric gate give you privacy and security. Underground power is to the property line and can easily be run into the property. There is a small camp site cleared and plenty of room for ATV trails or equestrian trails. All water rights, mineral rights, oil and gas rights are included with this property. Located just North of Folkston, GA 31537 the property is less than an hour to the Jacksonville International Airport and River City Mall. Approximately 40 Minutes to Naval Station Kings Bay in St.Marys / Kingsland, GA. 30 Minutes to Waycross, GA. Land for Sale in Georgia. Land for Sale in Charlton County, GA. For more information contact Terell Brazell with Mossy Oak Properties at 912-674-2700 or tbrazell@mossyoakproperties.com