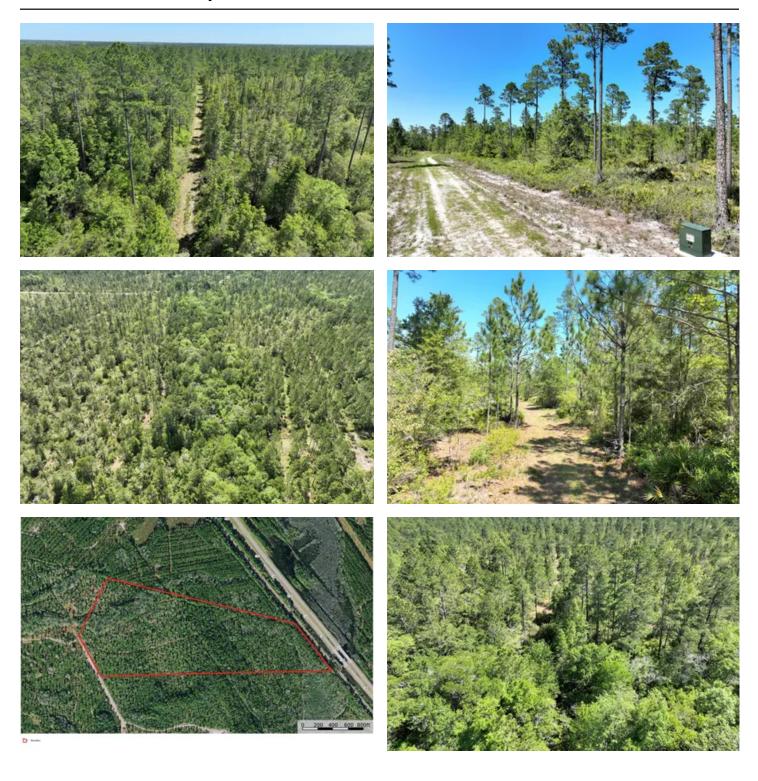

#### **PROPERTY DESCRIPTION**

Great Hunting Tract, Homesite, or Weekend Getaway located in Charlton County, GA. The are plenty of whitetail deer, turkey, hog, and other small game to hunt on this 63.59+/- acre property. The property as a good amount of merchantable timber as well as frontage on Spanish Creek. Private road frontage behind an electric gate give you privacy and security. Underground power is to the property line and can easily be run into the property. There is a small camp site cleared and plenty of room for ATV trails or equestrian trails. All water rights, mineral rights, oil and gas rights are included with this property. Located just North of Folkston, GA 31537 the property is less than an hour to the Jacksonville International Airport and River City Mall. Approximately 40 Minutes to Naval Station Kings Bay in St.Marys / Kingsland, GA. 30 Minutes to Waycross, GA. Land for Sale in Georgia. Land for Sale in Charlton County, GA. For more information contact Terell Brazell with Mossy Oak Properties at 912-674-2700 or tbrazell@mossyoakproperties.com

## **Satellite Map**