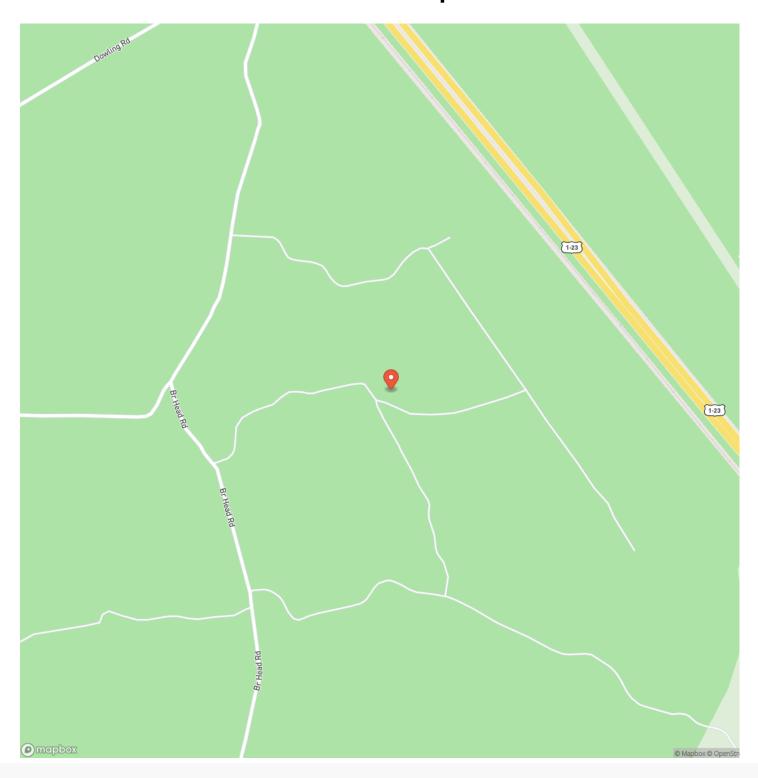

is to the property line and can easily be run into the property. There is a small camp site cleared and plenty of room for ATV trails or equestrian trails. All water rights, mineral rights, oil and gas rights are included with this property. Located just North of Folkston, GA 31537 the property is less than an hour to the Jacksonville International Airport and River City Mall. Approximately 40 Minutes to Naval Station Kings Bay in St.Marys / Kingsland, GA. 30 Minutes to Waycross, GA. Land for Sale in Georgia. Land for Sale in Charlton County, GA. For more information contact Terell Brazell with Mossy Oak Properties at 912-674-2700 or tbrazell@mossyoakproperties.com



63+ Acres Recreational Timberland for Sale in Charlton County, GA Folkston, GA / Charlton County





### **Locator Map**





### **Locator Map**





## **Satellite Map**





# 63+ Acres Recreational Timberland for Sale in Charlton County, GA Folkston, GA / Charlton County

### LISTING REPRESENTATIVE For more information contact:



### Representative

Terrell Brazell

#### Mobile

(912) 674-2700

#### Email

tbrazell@mossyoakproperties.com

#### **Address**

309 Arnow Court

### City / State / Zip

Saint Marys, GA 31558

| <u>NOTES</u> |  |  |
|--------------|--|--|
|              |  |  |
|              |  |  |
| _            |  |  |
|              |  |  |
|              |  |  |
|              |  |  |
|              |  |  |
|              |  |  |
|              |  |  |
|              |  |  |
|              |  |  |



| <u>NOTES</u> |  |
|--------------|--|
|              |  |
|              |  |
|