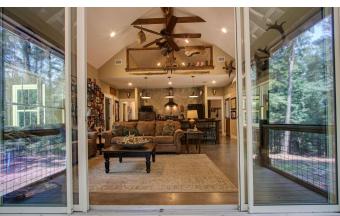

### **PROPERTY DESCRIPTION**

Custom Built Cabin on 7.13 Acres with incredible elevations located inside The Great Satilla Preserve (2,500+/- Ac) in Coastal Georgia. This 3 bedroom / 2 Bath custom built 1,230 sqft cabin built in 2017 is overlooking a 60'ft Bluff offering views not offten found on the coast. A separate out building complete with cleaning station, equipment storage, covered parking for ATVs, UTVs, Boat & Tractor. The 7.13 acre property is thoughtfully laid out with great natural balance. This is truly an outdoor enthusiast's paradise with access to more acreage and more amenity than one could acquire with ten times the investment. The Great Satilla Preserve provides landowners a 2,100+/- Ac private preserve with 5.5 Miles of river frontage on the Satilla River and 18 Miles of Improved Timber Roads, Hiking, Riding and ATV trails to enjoy. There is a private Dove Field, Sporting Clays Course, Rifle & Pistol Range. The 2,100 +/- Acres has both rifle and bow hunting areas excellent Whitetail Deer, Wild Turkey, Hog and Tremendous Waterfowl Hunting opportunities. The property has everything one would expect with a luxury hunting resort including a 3,000 sqft Lodge, 3 Guest/Member cabins for overnight visits, Luxury Pool, Kids pool Area and Sand Beach, Fitness Cabin and Grilling, Oyster Roast and Fire-pit Entertainment Area.