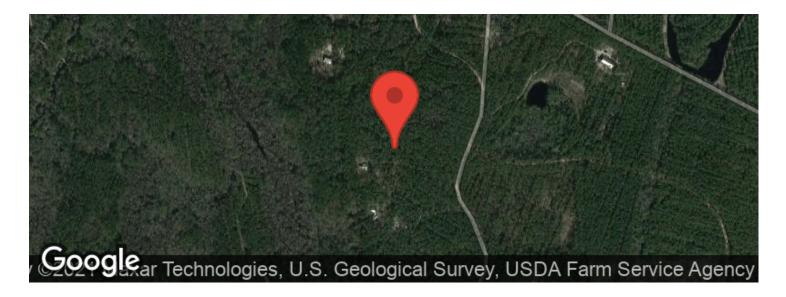

y 1 hour from the Jacksonville International Airport and River City Mall. 1.5 Hr from St. Augustine, Fl. 35 minutes to Kingsland / St. Marys GA. 45+/- minutes to Brunswick / St. Simons Island / Jekyll Island, GA. 1.5 Hr to Savannah, GA. 1 hour to Waycross, GA. Located in Northwest Camden County in White Oak, GA 31568. Freshwater fishing on the Satilla River Land for Sale. Contact Terrell Brazell for more information on this property and a private tour at 912-674-2700 or tbrazell@mossyoakproperties.com



# 501 Bluff Rd N. White Oak , GA 31568 at the Great Satilla Preserve White Oak, GA / Camden County















### **MORE INFO ONLINE:**

MossyOakProperties.com

## 501 Bluff Rd N. White Oak , GA 31568 at the Great Satilla Preserve White Oak, GA / Camden County





## **Aerial Maps**







### LISTING REPRESENTATIVE

For more information contact:

**Representative** Terrell Brazell

**Mobile** (912) 674-2700

**Email** tbrazell@mossyoakproperties.com

Address 309 Arnow Court

Page 7

**City / State / Zip** Saint Marys, GA 31558

## **NOTES**



### **MORE INFO ONLINE:**

MossyOakProperties.com



|   | <br> |  |
|---|------|--|
| _ | <br> |  |
|   |      |  |
|   |      |  |
|   |      |  |
|   |      |  |
|   |      |  |
|   |      |  |
|   |      |  |
|   |      |  |
|   |      |  |



### **MORE INFO ONLINE:**

MossyOakProperties.com

## **DISCLAIMERS**

Information in this brochure is provided solely for information purposes and does not constitute an offer to sell or advertise real estate outside the states in which broker or agent licensed. The information presen