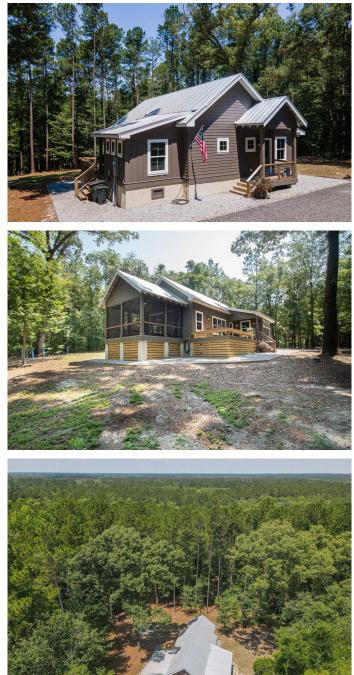

### **PROPERTY DESCRIPTION**

Custom Built Cabin on 7.13 Acres with incredible elevations located inside The Great Satilla Preserve (2,500+/- Ac) in Coastal Georgia. This 3 bedroom / 2 Bath custom built 1,230 sqft cabin built in 2017 is overlooking a 60'ft Bluff offering views not offten found on the coast. A separate out building complete with cleaning station, equipment storage, covered parking for ATVs, UTVs, Boat & Tractor. The 7.13 acre property is thoughtfully laid out with great natural balance. This is truly an outdoor enthusiast's paradise with access to more acreage and more amenity than one could acquire with ten times the investment. The Great Satilla Preserve provides landowners a 2,100+/- Ac private preserve with 5.5 Miles of river frontage on the Satilla River and 18 Miles of Improved Timber Roads, Hiking, Riding and ATV trails to enjoy. There is a private Dove Field, Sporting Clays Course, Rifle & Pistol Range. The 2,100 +/- Acres has both rifle and bow hunting areas excellent Whitetail Deer, Wild Turkey, Hog and Tremendous Waterfowl Hunting opportunities. The property has everything one would expect with a luxury hunting resort including a 3,000 sqft Lodge, 3 Guest/Member cabins for overnight visits, Luxury Pool, Kids pool Area and Sand Beach, Fitness Cabin and Grilling, Oyster Roast and Fire-pit Entertainment Area.

There is a Equestrian complete with Stable, fenced paddock and riding area where owners house their horses. There is also a Cleaning Station Building with Walk in Cooler, 3000 sqft Equipment/Machinery Storage Building and Caretaker's home. The full-time caretaker maintains the property which gives the owners the time to enjoy the property with out the cost and hassle maintaining such a property. Owners can enjoy multiple river access with several private beaches such as Ocho Rios Beach or the private concrete boat ramp & Gazebo at Boone Lake giving unrivaled access to the Satilla River. Fish, hunt, shoot, camp, hike, or enjoy nature in your own way. The annual dues of \$3,000 per year and a one time transfer fee of \$2,500 for new members, but the over all cost are considered a bargain for what you get. There is a Game Management plans, Covenants and guidelines attached below in the documents section or upon request. This property is approximately 1 hour from the Jacksonville International Airport and River City Mall. 1.5 Hr from St. Augustine, Fl. 35 minutes to Kingsland / St. Marys GA. 45+/- minutes to Brunswick / St. Simons Island / Jekyll Island, GA. 1.5 Hr to Savannah, GA. 1 hour to Waycross, GA. Located in Northwest Camden County in White Oak, GA 31568. Freshwater fishing on the Satilla River Land for Sale. Contact Terrell Brazell for more information on this property and a private tour at 912-674-2700 or tbrazell@mossyoakproperties.com