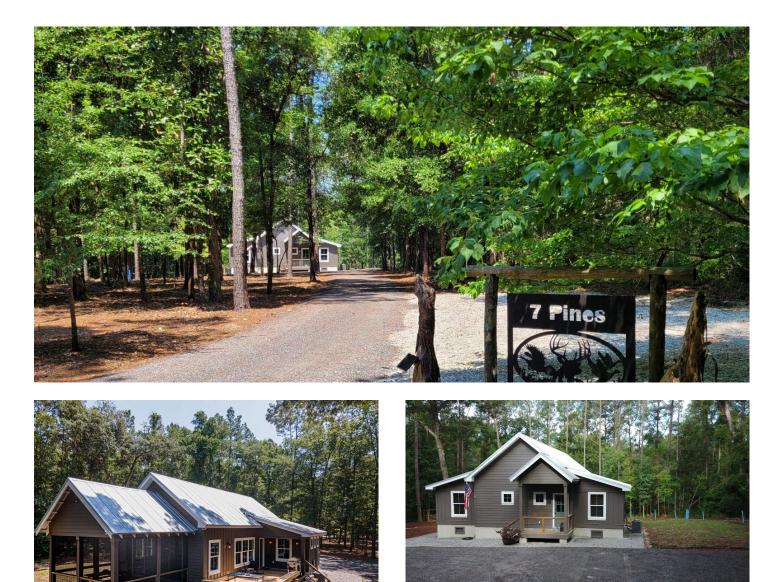

### **PROPERTY DESCRIPTION**

Custom Built Cabin on 7.13 Acres with incredible elevations located inside The Great Satilla Preserve (2,500+/- Ac) in Coastal Georgia. This 3 bedroom / 2 Bath custom built 1,230 sqft cabin built in 2017 is overlooking a 60'ft Bluff offering views not offten found on the coast. A separate out building complete with cleaning station, equipment storage, covered parking for ATVs, UTVs, Boat & Tractor. The 7.13 acre property is thoughtfully laid out with great natural balance. This is truly an outdoor enthusiast's paradise with access to more acreage and more amenity than one could acquire with ten times the investment. The Great Satilla Preserve provides landowners a 2,100+/- Ac private preserve with 5.5 Miles of river frontage on the Satilla River and 18 Miles of Improved Timber Roads, Hiking, Riding and ATV trails to enjoy. There is a private Dove Field, Sporting Clays Course, Rifle & Pistol Range. The 2,100 +/- Acres has both rifle and bow hunting areas excellent Whitetail Deer, Wild Turkey, Hog and Tremendous Waterfowl Hunting opportunities. The property has everything one would expect with a luxury hunting resort including a 3,000 sqft Lodge, 3 Guest/Member cabins for overnight visits, Luxury Pool, Kids pool Area and Sand Beach, Fitness Cabin and Grilling, Oyster Roast and Fire-pit Entertainment Area.

There is a Equestrian complete with Stable, fenced paddock and riding area where owners house their horses. There is also a Cleaning Station Building with Walk in Cooler, 3000 sqft Equipment/Machinery Storage Building and Caretaker's home. The full-time caretaker maintains the property which gives the owners the time to enjoy the property with out the cost and hassle maintaining such a property. Owners can enjoy multiple river access with several private beaches such as Ocho Rios Beach or the private concrete boat ramp & Gazebo at Boone Lake giving unrivaled access to the Satilla River. Fish, hunt, shoot, camp, hike, or enjoy nature in your own way. The annual dues of \$3,000 per year and a one time transfer fee of \$2,500 for new members, but the over all cost are considered a bargain for what you get. There is a Game Management plans, Covenants and guidelines attached below in the documents section or upon request. This property is approximately 1 hour from the Jacksonville International Airport and River City Mall. 1.5 Hr from St. Augustine, Fl. 35 minutes to Kingsland / St. Marys GA. 45+/- minutes to Brunswick / St. Simons Island / Jekyll Island, GA. 1.5 Hr to Savannah, GA. 1 hour to Waycross, GA. Located in Northwest Camden County in White Oak, GA 31568. Freshwater fishing on the Satilla River Land for Sale. Contact Terrell Brazell for more information on this property and a private tour at 912-674-2700 or tbrazell@mossyoakproperties.com