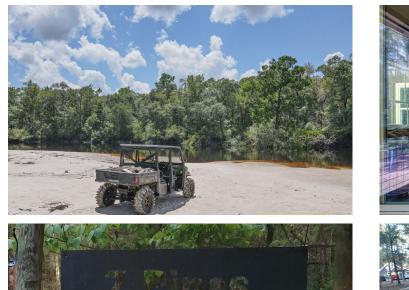

### **PROPERTY DESCRIPTION**

Custom Built Cabin on 7.13 Acres with incredible elevations located inside The Great Satilla Preserve (2,500+/- Ac) in Coastal Georgia. This 3 bedroom / 2 Bath custom built 1,230 sqft cabin built in 2017 is overlooking a 60'ft Bluff offering views not offten found on the coast. A separate out building complete with cleaning station, equipment storage, covered parking for ATVs, UTVs, Boat & Tractor. The 7.13 acre property is thoughtfully laid out with great natural balance. This is truly an outdoor enthusiast's paradise with access to more acreage and more amenity than one could acquire with ten times the investment. The Great Satilla Preserve provides landowners a 2,100+/- Ac private preserve with 5.5 Miles of river frontage on the Satilla River and 18 Miles of Improved Timber Roads, Hiking, Riding and ATV trails to enjoy. There is a private Dove Field, Sporting Clays Course, Rifle & Pistol Range. The 2,100 +/- Acres has both rifle and bow hunting areas excellent Whitetail Deer, Wild Turkey, Hog and Tremendous Waterfowl Hunting opportunities. The property has everything one would expect with a luxury hunting resort including a 3,000 sqft Lodge, 3 Guest/Member cabins for overnight visits, Luxury Pool, Kids pool Area and Sand Beach, Fitness Cabin and Grilling, Oyster Roast and Fire-pit Entertainment Area.

There is a Equestrian complete with Stable, fenced paddock and riding area where owners house their horses. There is also a Cleaning Station Building with Walk in Cooler, 3000 sqft Equipment/Machinery Storage Building and Caretaker's home. The full-time caretaker maintains the property which gives the owners the time to enjoy the property with out the cost and hassle maintaining such a property. Owners can enjoy multiple river access with several private beaches such as Ocho Rios Beach or the private concrete boat ramp & Gazebo at Boone Lake giving unrivaled access to the Satilla River. Fish, hunt, shoot, camp, hike, or enjoy nature in your own way. The annual dues of \$3,000 per year and a one time transfer fee of \$2,500 for new members, but the over all cost are considered a bargain for what you get. There is a Game Management plans, Covenants and guidelines attached below in the documents section or upon request. This property is approximately 1 hour from the Jacksonville International Airport and River City Mall. 1.5 Hr from St. Augustine, Fl. 35 minutes to Kingsland / St. Marys GA. 45+/- minutes to Brunswick / St. Simons Island / Jekyll Island, GA. 1.5 Hr to Savannah, GA. 1 hour to Waycross, GA. Located in Northwest Camden County in White Oak, GA 31568. Freshwater fishing on the Satilla River Land for Sale. Contact Terrell Brazell for more information on this property and a private tour at 912-674-2700 or tbrazell@mossyoakproperties.com