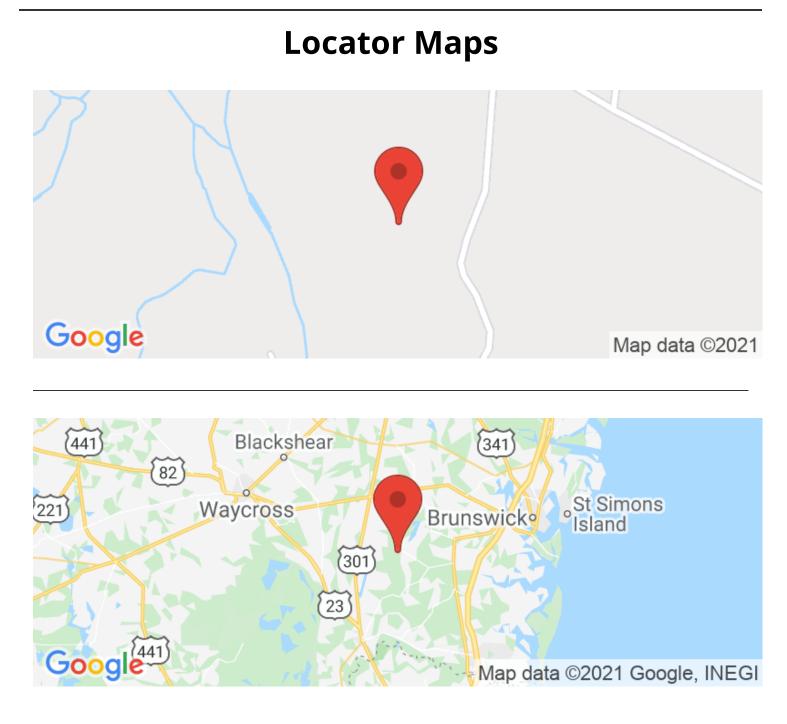

property is approximately 1 hour from the Jacksonville International Airport and River City Mall. 1.5 Hr from St. Augustine, Fl. 35 minutes to Kingsland / St. Marys GA. 45+/- minutes to Brunswick / St. Simons Island / Jekyll Island, GA. 1.5 Hr to Savannah, GA. 1 hour to Waycross, GA. Located in Northwest Camden County in White Oak, GA 31568. Freshwater fishing on the Satilla River Land for Sale. Contact Terrell Brazell for more information on this property and a private tour at 912-674-2700 or tbrazell@mossyoakproperties.com



# 501 Bluff Rd N. White Oak , GA 31568 at the Great Satilla Preserve White Oak, GA / Camden County















### **MORE INFO ONLINE:**

MossyOakProperties.com

## 501 Bluff Rd N. White Oak , GA 31568 at the Great Satilla Preserve White Oak, GA / Camden County





## **Aerial Maps**







### LISTING REPRESENTATIVE

For more information contact:

**Representative** Terrell Brazell

**Mobile** (912) 674-2700

**Email** tbrazell@mossyoakproperties.com

Address 309 Arnow Court

Page 7

**City / State / Zip** Saint Marys, GA 31558

## **NOTES**



### **MORE INFO ONLINE:**

MossyOakProperties.com



|   | <br> |  |
|---|------|--|
| _ | <br> |  |
|   |      |  |
|   |      |  |
|   |      |  |
|   |      |  |
|   |      |  |
|   |      |  |
|   |      |  |
|   |      |  |
|   |      |  |



### **MORE INFO ONLINE:**

MossyOakProperties.com

## **DISCLAIMERS**

Information in this brochure is provided solely for information purposes and does not constitute an offer to sell or advertise real estate outside the states in which broker or agent licensed