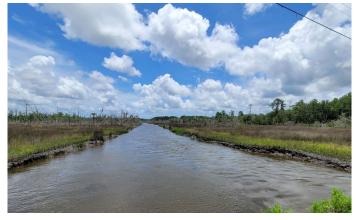

### **PROPERTY DESCRIPTION**

Natural timber over looking a small saltwater creek makes this 5 Acre Tract a beautiful Home Site. Located on a paved road just 2.45 Miles East of I-95 Exit 7 just north of Kingsland give this property fantastic location. Un-restricted and unencumbered by any HOA Rules this property has a A-F Zoning in Camden County. There is City of Kingsland City Water available if you want city water. The property has been carefully cleared and under brushed leaving an easy to maintain landscape that can easily be manipulated for a new Home. This zoning does allow for a mobile home if desired. The property is an easy 15 minute drive to Naval Station Kings Bay and minutes to dining & Shopping in Kingsland / St,Marys. Less than 25 minutes to the Jacksonville International Airport & River City Mall in Jacksonville FL - 35 Minute Drive to FLETC, Brunswick and St.Simons Island, GA. Contact Terrell Brazell with Mossy Oak Properties for more information on this property or others like it at 912-674-2700 or tbrazell@mossyoakproperties.com