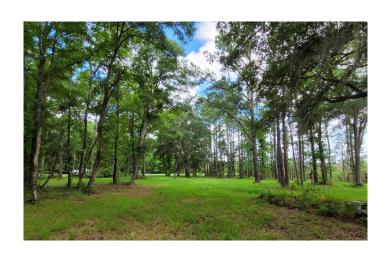

### **PROPERTY DESCRIPTION**

Natural timber over looking a small saltwater creek makes this 5 Acre Tract a beautiful Home Site. Located on a paved road just 2.45 Miles East of I-95 Exit 7 just north of Kingsland give this property fantastic location. Un-restricted and unencumbered by any HOA Rules this property has a A-F Zoning in Camden County. There is City of Kingsland City Water available if you want city water. The property has been carefully cleared and under brushed leaving an easy to maintain landscape that can easily be manipulated for a new Home. This zoning does allow for a mobile home if desired. The property is an easy 15 minute drive to Naval Station Kings Bay and minutes to dining & Shopping in Kingsland / St,Marys. Less than 25 minutes to the Jacksonville International Airport & River City Mall in Jacksonville FL - 35 Minute Drive to FLETC, Brunswick and St.Simons Island, GA. Contact Terrell Brazell with Mossy Oak Properties for more information on this property or others like it at 912-674-2700 or tbrazell@mossyoakproperties.com