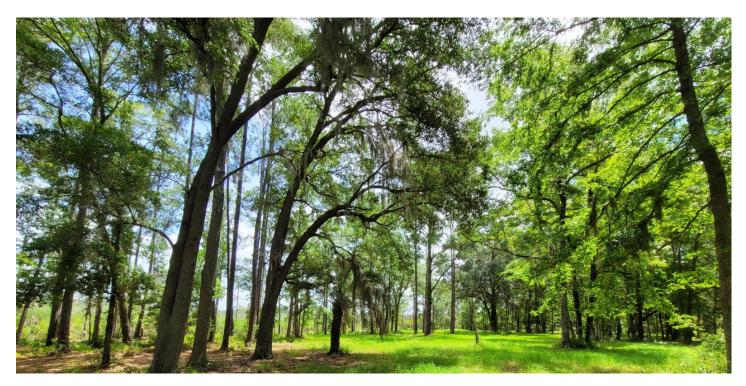

### **PROPERTY DESCRIPTION**

Natural timber over looking a small saltwater creek makes this 5 Acre Tract a beautiful Home Site. Located on a paved road just 2.45 Miles East of I-95 Exit 7 just north of Kingsland give this property fantastic location. Un-restricted and unencumbered by any HOA Rules this property has a A-F Zoning in Camden County. There is City of Kingsland City Water available if you want city water. The property has been carefully cleared and under brushed leaving an easy to maintain landscape that can easily be manipulated for a new Home. This zoning does allow for a mobile home if desired. The property is an easy 15 minute drive to Naval Station Kings Bay and minutes to dining & Shopping in Kingsland / St,Marys. Less than 25 minutes to the Jacksonville International Airport & River City Mall in Jacksonville FL - 35 Minute Drive to FLETC, Brunswick and St.Simons Island, GA. Contact Terrell Brazell with Mossy Oak Properties for more information on this property or others like it at 912-674-2700 or tbrazell@mossyoakproperties.com