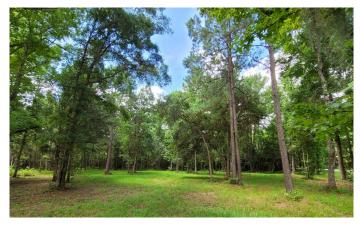

### **PROPERTY DESCRIPTION**

Natural timber over looking a small saltwater creek makes this 5 Acre Tract a beautiful Home Site. Located on a paved road just 2.45 Miles East of I-95 Exit 7 just north of Kingsland give this property fantastic location. Un-restricted and unencumbered by any HOA Rules this property has a A-F Zoning in Camden County. There is City of Kingsland City Water available if you want city water. The property has been carefully cleared and under brushed leaving an easy to maintain landscape that can easily be manipulated for a new Home. This zoning does allow for a mobile home if desired. The property is an easy 15 minute drive to Naval Station Kings Bay and minutes to dining & Shopping in Kingsland / St,Marys. Less than 25 minutes to the Jacksonville International Airport & River City Mall in Jacksonville FL - 35 Minute Drive to FLETC, Brunswick and St.Simons Island, GA. Contact Terrell Brazell with Mossy Oak Properties for more information on this property or others like it at 912-674-2700 or tbrazell@mossyoakproperties.com