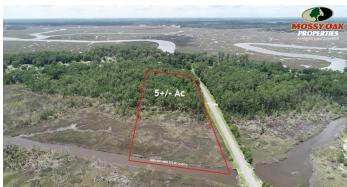

5 Acres with Oaks on a Creek Un-Restricted in Camden County, GA 245 Sheffield Island Rd Woodbine, GA 31569

\$69,900 5+/- acres Camden County









### **SUMMARY**

**Address** 

245 Sheffield Island Rd

City, State Zip

Woodbine, GA 31569

County

**Camden County** 

Type

Recreational Land, Single Family, Residential Property, Undeveloped Land, Riverfront

Latitude / Longitude

30.8478 / -81.6343

Taxes (Annually)

601

**Acreage** 

5

**Price** 

\$69,900

#### **Property Website**

https://www.mossyoakproperties.com/property/5-acres-with-oaks-on-a-creek-un-restricted-in-camden-county-ga-camden-georgia/20350/









**MORE INFO ONLINE:** 

MossyOakProperties.com

### **PROPERTY DESCRIPTION**

Natural timber over looking a small saltwater creek makes this 5 Acre Tract a beautiful Home Site. Located on a paved road just 2.45 Miles East of I-95 Exit 7 just north of Kingsland give this property fantastic location. Un-restricte