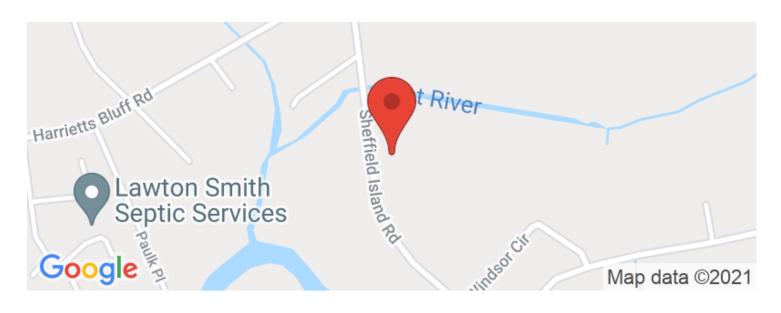

### **Locator Maps**

### **SUMMARY**

**Address** 

245 Sheffield Island Rd

City, State Zip

Woodbine, GA 31569

County

**Camden County** 

Type

Recreational Land, Single Family, Residential Property, Undeveloped Land, Riverfront

Latitude / Longitude

30.8478 / -81.6343

Taxes (Annually)

601

**Acreage** 

5

**Price** 

### **PROPERTY DESCRIPTION**

Natural timber over looking a small saltwater creek makes this 5 Acre Tract a beautiful Home Site. Located on a paved road just 2.45 Miles East of I-95 Exit 7 just north of Kingsland give this property fantastic location. Un-restricted and unencumbered by any HOA Rules this property has a A-F Zoning in Camden County. There is City of Kingsland City Water available if you want city water. The property has been carefully cleared and under brushed leaving an easy to maintain landscape that can easily be manipulated for a new Home. This zoning does allow for a mobile home if desired. The property is an easy 15 minute drive to Naval Station Kings Bay and minutes to dining & Shopping in Kingsland / St,Marys. Less than 25 minutes to the Jacksonville International Airport & River City Mall in Jacksonville FL - 35 Minute Drive to FLETC, Brunswick and St.Simons Island, GA. Contact Terrell Brazell with Mossy Oak Properties for more information on this property or others like it at 912-674-2700 or tbrazell@mossyoakproperties.com