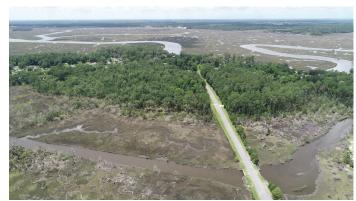

### **PROPERTY DESCRIPTION**

Natural timber over looking a small saltwater creek makes this 5 Acre Tract a beautiful Home Site. Located on a paved road just 2.45 Miles East of I-95 Exit 7 just north of Kingsland give this property fantastic location. Un-restricted and unencumbered by any HOA Rules this property has a A-F Zoning in Camden County. There is City of Kingsland City Water available if you want city water. The property has been carefully cleared and under brushed leaving an easy to maintain landscape that can easily be manipulated for a new Home. This zoning does allow for a mobile home if desired. The property is an easy 15 minute drive to Naval Station Kings Bay and minutes to dining & Shopping in Kingsland / St,Marys. Less than 25 minutes to the Jacksonville International Airport & River City Mall in Jacksonville FL - 35 Minute Drive to FLETC, Brunswick and St.Simons Island, GA. Contact Terrell Brazell with Mossy Oak Properties for more information on this property or others like it at 912-674-2700 or tbrazell@mossyoakproperties.com

### **Aerial Maps**