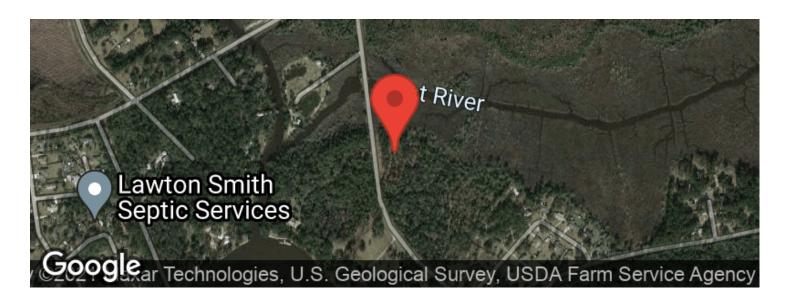

### **Aerial Maps**

### **PROPERTY DESCRIPTION**

Natural timber over looking a small saltwater creek makes this 5 Acre Tract a beautiful Home Site. Located on a paved road just 2.45 Miles East of I-95 Exit 7 just north of Kingsland give this property fantastic location. Un-restricted and unencumbered by any HOA Rules this property has a A-F Zoning in Camden County. There is City of Kingsland City Water available if you want city water. The property has been carefully cleared and under brushed leaving an easy to maintain landscape that can easily be manipulated for a new Home. This zoning does allow for a mobile home if desired. The property is an easy 15 minute drive to Naval Station Kings Bay and minutes to dining & Shopping in Kingsland / St,Marys. Less than 25 minutes to the Jacksonville International Airport & River City Mall in Jacksonville FL - 35 Minute Drive to FLETC, Brunswick and St.Simons Island, GA. Contact Terrell Brazell with Mossy Oak Properties for more information on this property or others like it at 912-674-2700 or tbrazell@mossyoakproperties.com