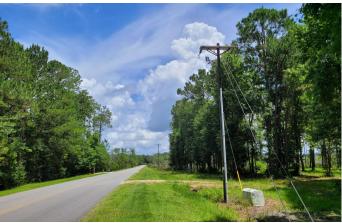

### **PROPERTY DESCRIPTION**

Natural timber over looking a small saltwater creek makes this 5 Acre Tract a beautiful Home Site. Located on a paved road just 2.45 Miles East of I-95 Exit 7 just north of Kingsland give this property fantastic location. Un-restricted and unencumbered by any HOA Rules this property has a A-F Zoning in Camden County. There is City of Kingsland City Water available if you want city water. The property has been carefully cleared and under brushed leaving an easy to maintain landscape that can easily be manipulated for a new Home. This zoning does allow for a mobile home if desired. The property is an easy 15 minute drive to Naval Station Kings Bay and minutes to dining & Shopping in Kingsland / St,Marys. Less than 25 minutes to the Jacksonville International Airport & River City Mall in Jacksonville FL - 35 Minute Drive to FLETC, Brunswick and St.Simons Island, GA. Contact Terrell Brazell with Mossy Oak Properties for more information on this property or others like it at 912-674-2700 or tbrazell@mossyoakproperties.com