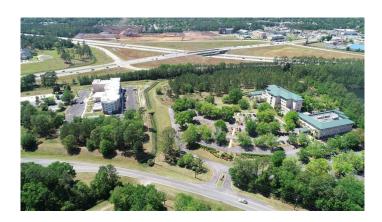

### **Aerial Maps**

### **PROPERTY DESCRIPTION**

Commercial Development Tract 3 part of the Summit Professional Plaza. Featuring prime visibility on Exit 38 and Golden Isles Parkway with easy access from Glynnco Parkway. This mixed use commercial, development 6 acre property is in the middle of the new development in Northern Glynn County. With multiple new Hotels, Shopping and Dinning all minutes from FLETC and the rest of the Golden Isles this property offers prime location. The Summit Professional Plaza is one of the Premier office complexes in the Brunswick area and a makes a great neighbor. Glynn County Commercial Property for Sale. Federal Law Enforcement Training Center Brunswick, GA. Contact Terrell Brazell with Mossy Oak Properties for more information on this property or others like it at 912-674-2700 or [Email listed above]