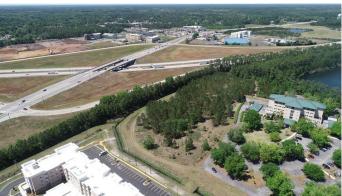

### **PROPERTY DESCRIPTION**

Commercial Development Tract 3 part of the Summit Professional Plaza. Featuring prime visibility on Exit 38 and Golden Isles Parkway with easy access from Glynnco Parkway. This mixed use commercial, development 6 acre property is in the middle of the new development in Northern Glynn County. With multiple new Hotels, Shopping and Dinning all minutes from FLETC and the rest of the Golden Isles this property offers prime location. The Summit Professional Plaza is one of the Premier office complexes in the Brunswick area and a makes a great neighbor. Glynn County Commercial Property for Sale. Federal Law Enforcement Training Center Brunswick, GA. Contact Terrell Brazell with Mossy Oak Properties for more information on this property or others like it at 912-674-2700 or [Email listed above]

### **Aerial Maps**