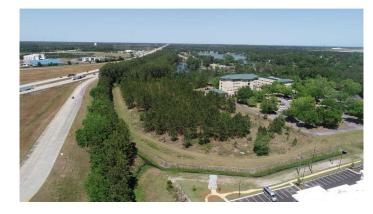

Development Tract 3 part of the Summit Professional Plaza. Featuring prime visibility on Exit 38 and Golden Isles Parkway with easy access from Glynnco Parkway. This mixed use commercial, development 6 acre property is in the middle of the new development in Northern Glynn County. With multiple new Hotels, Shopping and Dinning all minutes from FLETC and the rest of the Golden Isles this property offers prime location. The Summit Professional Plaza is one of the Premier office complexes in the Brunswick area and a makes a great neighbor. Glynn County Commercial Property for Sale. Federal Law Enforcement Training Center Brunswick, GA. Contact Terrell Brazell with Mossy Oak Properties for more information on this property or others like it at 912-674-2700 or [Email listed above]















### **Locator Maps**







### **Aerial Maps**







### LISTING REPRESENTATIVE

For more information contact:



#### Representative

Terrell Brazell

Mobile

(912) 674-2700

**Email** 

tbrazell@mossyoakproperties.com

**Address** 

309 Arnow Court

City / State / Zip

Saint Marys, GA, 31558

| <u>NOTES</u> |  |  |  |
|--------------|--|--|--|
|              |  |  |  |
|              |  |  |  |
|              |  |  |  |
|              |  |  |  |
|              |  |  |  |
|              |  |  |  |



| <del></del> |  |
|-------------|--|
|             |  |
|             |  |
|             |  |
|             |  |
|             |  |
|             |  |
|             |  |
|             |  |
|             |  |
|             |  |
|             |  |
|             |  |
|             |  |
|