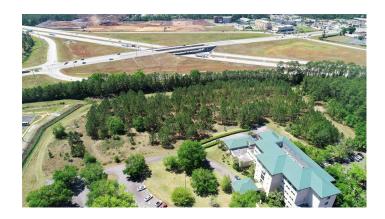

### **Aerial Maps**

### **PROPERTY DESCRIPTION**

Commercial Development Tract 3 part of the Summit Professional Plaza. Featuring prime visibility on Exit 38 and Golden Isles Parkway with easy access from Glynnco Parkway. This mixed use commercial, development 6 acre property is in the middle of the new development in Northern Glynn County. With multiple new Hotels, Shopping and Dinning all minutes from FLETC and the rest of the Golden Isles this property offers prime location. The Summit Professional Plaza is one of the Premier office complexes in the Brunswick area and a makes a great neighbor. Glynn County Commercial Property for Sale. Federal Law Enforcement Training Center Brunswick, GA. Contact Terrell Brazell with Mossy Oak Properties for more information on this property or others like it at 912-674-2700 or [Email listed above]