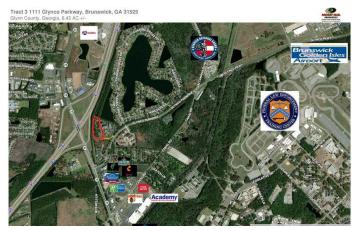

6.43 Ac Tract 3 1111 Glynco Parkway, Brunswick, GA 31525 Tract 3 1111 Glynco Parkway Brunswick, GA 31525

\$595,000 6.430 +/- acres Glynn County







### **SUMMARY**

**Address** 

Tract 3 1111 Glynco Parkway

City, State Zip

Brunswick, GA 31525

County

Glynn County

**Type** 

Commercial, Lot

Latitude / Longitude

31.2410 / -81.5004

**Acreage** 

6.430

**Price** 

\$595,000

#### **Property Website**

https://mossyoakproperties.com/property/6-43-ac-tract-3-1111-glynco-parkway-brunswick-ga-31525-glynn-georgia/15929/









### **PROPERTY DESCRIPTION**

Commercial Development Tract 3 part of the Summit Professional Plaza. Featuring prime visibility on Exit 38 and Golden Isles Parkway with easy access from Glynnco Parkway. This mixed use commercial, development 6 acre property is in the middle of the new development in Northern Glynn County. With multiple new Hotels, Shopping and Dinning all minutes from FLETC and the rest of the Golden Isles this property offers prime location. The Summit Professional Plaza is one of the Premier office complexes in the Brunswick area and a makes a great neighbor. Glynn County Commercial Property for Sale. Federal Law Enforcement Training Center Brunswick, GA. Contact Terrell Brazell with Mossy Oak Properties for more information on this property or others like it at 9