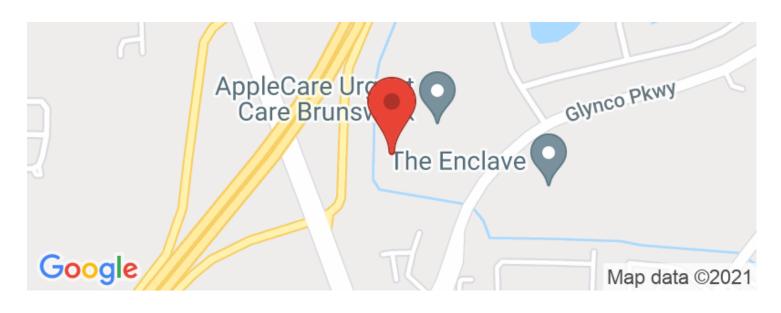

of the Summit Professional Plaza. Featuring prime visibility on Exit 38 and Golden Isles Parkway with easy access from Glynnco Parkway. This mixed use commercial, development 6 acre property is in the middle of the new development in Northern Glynn County. With multiple new Hotels, Shopping and Dinning all minutes from FLETC and the rest of the Golden Isles this property offers prime location. The Summit Professional Plaza is one of the Premier office complexes in the Brunswick area and a makes a great neighbor. Glynn County Commercial Property for Sale. Federal Law Enforcement Training Center Brunswick, GA. Contact Terrell Brazell with Mossy Oak Properties for more information on this property or others like it at 912-674-2700 or [Email listed above]















### **Locator Maps**







### **Aerial Maps**







### LISTING REPRESENTATIVE

For more information contact:



#### Representative

Terrell Brazell

Mobile

(912) 674-2700

**Email** 

tbrazell@mossyoakproperties.com

**Address** 

309 Arnow Court

City / State / Zip

Saint Marys, GA, 31558

| <u>NOTES</u> |  |  |  |
|--------------|--|--|--|
|              |  |  |  |
|              |  |  |  |
|              |  |  |  |
|              |  |  |  |
|              |  |  |  |
|              |  |  |  |



| <del></del> |  |
|-------------|--|
|             |  |
|             |  |
|             |  |
|             |  |
|             |  |
|             |  |
|             |  |
|             |  |
|             |  |
|             |  |
|             |  |
|             |  |
|             |  |
|             |  |
|