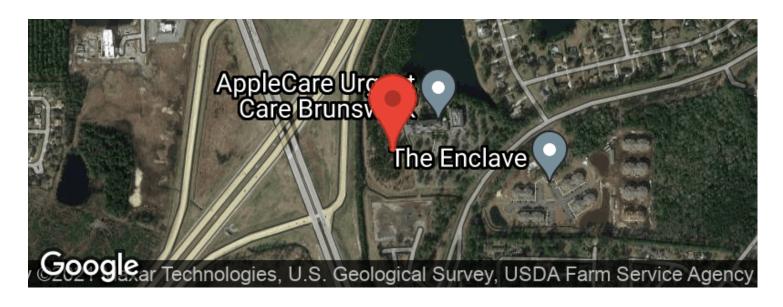

Plaza. Featuring prime visibility on Exit 38 and Golden Isles Parkway with easy access from Glynnco Parkway. This mixed use commercial, development 6 acre property is in the middle of the new development in Northern Glynn County. With multiple new Hotels, Shopping and Dinning all minutes from FLETC and the rest of the Golden Isles this property offers prime location. The Summit Professional Plaza is one of the Premier office complexes in the Brunswick area and a makes a great neighbor. Glynn County Commercial Property for Sale. Federal Law Enforcement Training Center Brunswick, GA. Contact Terrell Brazell with Mossy Oak Properties for more information on this property or others like it at 912-674-2700 or [Email listed above]















### **Locator Maps**







### **Aerial Maps**







### LISTING REPRESENTATIVE

For more information contact:



#### Representative

Terrell Brazell

Mobile

(912) 674-2700

**Email** 

tbrazell@mossyoakproperties.com

**Address** 

309 Arnow Court

City / State / Zip

Saint Marys, GA, 31558

| <u>NOTES</u> |  |  |  |
|--------------|--|--|--|
|              |  |  |  |
|              |  |  |  |
|              |  |  |  |
|              |  |  |  |
|              |  |  |  |
|              |  |  |  |



| <del></del> |  |
|-------------|--|
|             |  |
|             |  |
|             |  |
|             |  |
|             |  |
|             |  |
|             |  |
|             |  |
|             |  |
|             |  |
|             |  |
|             |  |
|             |  |
|             |  |
|             |  |
|             |