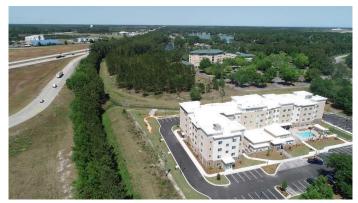

### **Aerial Maps**

### **PROPERTY DESCRIPTION**

Commercial Development Tract 3 part of the Summit Professional Plaza. Featuring prime visibility on Exit 38 and Golden Isles Parkway with easy access from Glynnco Parkway. This mixed use commercial, development 6 acre property is in the middle of the new development in Northern Glynn County. With multiple new Hotels, Shopping and Dinning all minutes from FLETC and the rest of the Golden Isles this property offers prime location. The Summit Professional Plaza is one of the Premier office complexes in the Brunswick area and a makes a great neighbor. Glynn County Commercial Property for Sale. Federal Law Enforcement Training Center Brunswick, GA. Contact Terrell Brazell with Mossy Oak Properties for more information on this property or others like it at 912-674-2700 or [Email listed above]