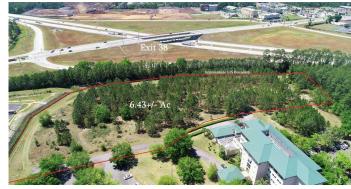

### **PROPERTY DESCRIPTION**

Commercial Development Tract 3 part of the Summit Professional Plaza. Featuring prime visibility on Exit 38 and Golden Isles Parkway with easy access from Glynnco Parkway. This mixed use commercial, development 6 acre property is in the middle of the new development in Northern Glynn County. With multiple new Hotels, Shopping and Dinning all minutes from FLETC and the rest of the Golden Isles this property offers prime location. The Summit Professional Plaza is one of the Premier office complexes in the Brunswick area and a makes a great neighbor. Glynn County Commercial Property for Sale. Federal Law Enforcement Training Center Brunswick, GA. Contact Terrell Brazell with Mossy Oak Properties for more information on this property or others like it at 912-674-2700 or [Email listed above]

### **Aerial Maps**