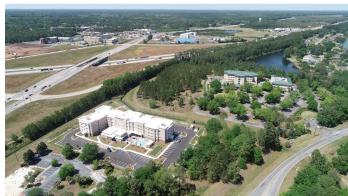

l Development Tract 3 part of the Summit Professional Plaza. Featuring prime visibility on Exit 38 and Golden Isles Parkway with easy access from Glynnco Parkway. This mixed use commercial, development 6 acre property is in the middle of the new development in Northern Glynn County. With multiple new Hotels, Shopping and Dinning all minutes from FLETC and the rest of the Golden Isles this property offers prime location. The Summit Professional Plaza is one of the Premier office complexes in the Brunswick area and a makes a great neighbor. Glynn County Commercial Property for Sale. Federal Law Enforcement Training Center Brunswick, GA. Contact Terrell Brazell with Mossy Oak Properties for more information on this property or others like it at 912-674-2700 or [Email listed above]















### **Locator Maps**







### **Aerial Maps**







### LISTING REPRESENTATIVE

For more information contact:



#### Representative

Terrell Brazell

Mobile

(912) 674-2700

**Email** 

tbrazell@mossyoakproperties.com

**Address** 

309 Arnow Court

City / State / Zip

Saint Marys, GA, 31558

| <u>NOTES</u> |  |  |  |
|--------------|--|--|--|
|              |  |  |  |
|              |  |  |  |
|              |  |  |  |
|              |  |  |  |
|              |  |  |  |
|              |  |  |  |



| <del></del> |  |
|-------------|--|
|             |  |
|             |  |
|             |  |
|             |  |
|             |  |
|             |  |
|             |  |
|             |  |
|             |  |
|             |  |
|             |  |
|             |  |
|             |  |
|