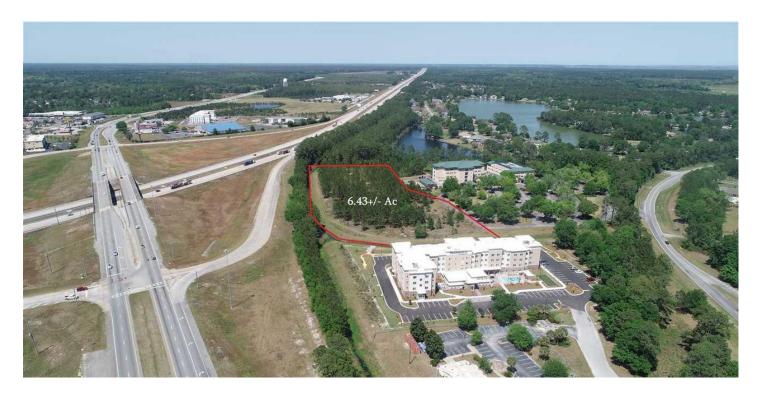

6.43 Ac Tract 3 1111 Glynco Parkway, Brunswick, GA 31525 Tract 3 1111 Glynco Parkway Brunswick, GA 31525

\$595,000 6.430 +/- acres Glynn County

### **PROPERTY DESCRIPTION**

Commercial Development Tract 3 part of the Summit Professional Plaza. Featuring prime visibility on Exit 38 and Golden Isles Parkway with easy access from Glynnco Parkway. This mixed use commercial, development 6 acre property is in the middle of the new development in Northern Glynn County. With multiple new Hotels, Shopping and Dinning all minutes from FLETC and the rest of the Golden Isles this property offers prime location. The Summit Professional Plaza is one of the Premier office complexes in the Brunswick area and a makes a great neighbor. Glynn County Commercial Property for Sale. Federal Law Enforcement Training Center Brunswick, GA. Contact Terrell Brazell with Mossy Oak Properties for more information on this property or others like it at 912-674-2700 or [Email listed above]

### **Aerial Maps**