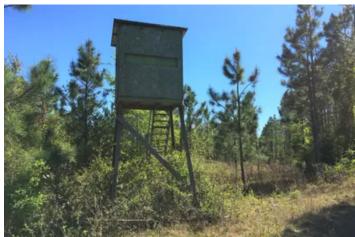

### **PROPERTY DESCRIPTION**

52+/- Acres with nice oaks and planted pine located just west of Folkston, GA in the River Road Area of Eastern Charlton County, GA. This property is an ideal location for a Family Estate, Mini-Farm or Weekend Getaway. Un-Restricted with no HOA or Restrictions. Excellent Deer, Turkey and Hog Hunting. Private dirt road frontage with power available at the County paved road. Plenty of room for Horse and ATVs. Easy drive to Jacksonville, FL - Kings Bay Naval Base in St.Marys or Brusnwick. The Property is a 5 minute drive to a Public Boat Ramp on the Satilla River and less than an hour to the Beach. The Property is also less than a hour to the Jacksonville International Airport & River City Mall. The Property is 30 Minutes to Kingsland and 45 Minutes to St.Marys / Naval Station Kings Bay. 50 Minutes to Brunswick/ FLETC/ St. Simons & Sea Island, GA. 1Hr 45 Min to St. Augustine, FL. 2 Hours to Daytona and 3 hours to Orlando, Fl. Land for Sale in Charlton County, GA. Georgia Timberland for Sale.