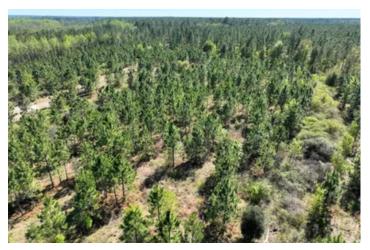

### **PROPERTY DESCRIPTION**

52+/- Acres with nice oaks and planted pine located just west of Folkston, GA in the River Road Area of Eastern Charlton County, GA. This property is an ideal location for a Family Estate, Mini-Farm or Weekend Getaway. Un-Restricted with no HOA or Restrictions. Excellent Deer, Turkey and Hog Hunting. Private dirt road frontage with power available at the County paved road. Plenty of room for Horse and ATVs. Easy drive to Jacksonville, FL - Kings Bay Naval Base in St.Marys or Brusnwick. The Property is a 5 minute drive to a Public Boat Ramp on the Satilla River and less than an hour to the Beach. The Property is also less than a hour to the Jacksonville International Airport & River City Mall. The Property is 30 Minutes to Kingsland and 45 Minutes to St.Marys / Naval Station Kings Bay. 50 Minutes to Brunswick/ FLETC/ St. Simons & Sea Island, GA. 1Hr 45 Min to St. Augustine, FL. 2 Hours to Daytona and 3 hours to Orlando, Fl. Land for Sale in Charlton County, GA. Georgia Timberland for Sale.