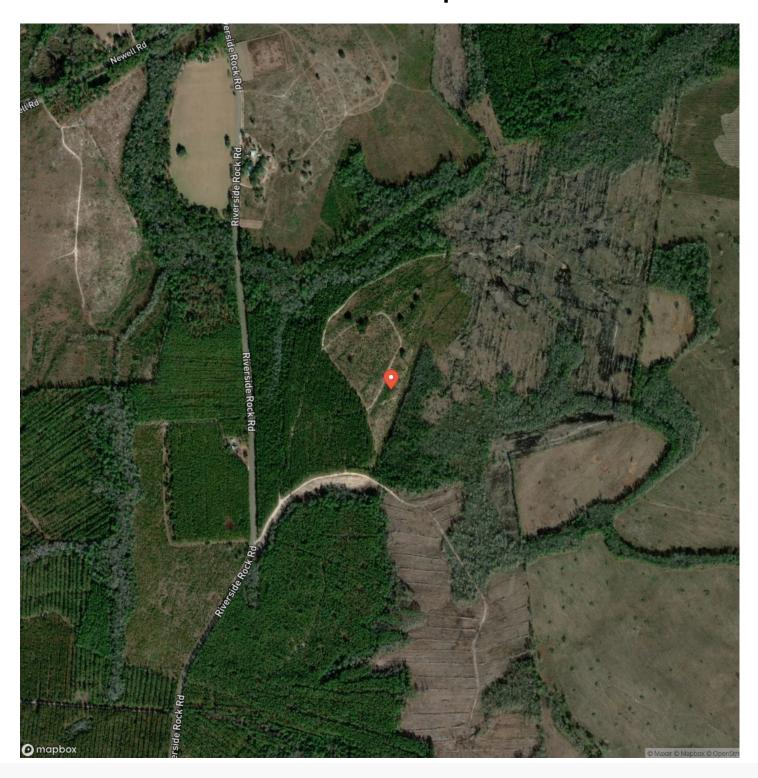

Property is also less than a hour to the Jacksonville International Airport & River City Mall. The Property is 30 Minutes to Kingsland and 45 Minutes to St.Marys / Naval Station Kings Bay. 50 Minutes to Brunswick/ FLETC/ St. Simons & Sea Island, GA. 1Hr 45 Min to St. Augustine, FL. 2 Hours to Daytona and 3 hours to Orlando, Fl. Land for Sale in Charlton County, GA. Georgia Timberland for Sale.

Contact Terrell Brazell with Mossy Oak Properties for more information on this property or others like it at <u>912-674-2700</u> or <u>tbrazell@mossyoakproperties.com</u>

Additional adjacent acreage is available.



52+/- Ac Tracts 6 Riverside Rd. Folkston, GA / Charlton County





# **Locator Map**





**MORE INFO ONLINE:** 

## **Locator Map**





**MORE INFO ONLINE:** 

# **Satellite Map**





# 52+/- Ac Tracts 6 Riverside Rd. Folkston, GA / Charlton County

# LISTING REPRESENTATIVE For more information contact:



### Representative

Terrell Brazell

### Mobile

(912) 674-2700

#### Emai

tbrazell@mossyoakproperties.com

#### **Address**

309 Arnow Court

### City / State / Zip

Saint Marys, GA 31558

| <u>NOTES</u> |  |  |  |
|--------------|--|--|--|
|              |  |  |  |
|              |  |  |  |
|              |  |  |  |
|              |  |  |  |
|              |  |  |  |
|              |  |  |  |
|              |  |  |  |
|              |  |  |  |
|              |  |  |  |
|              |  |  |  |
|              |  |  |  |



| <u>NOTES</u> |  |
|--------------|--|
|              |  |
|              |  |
|              |  |
|              |  |
|              |  |