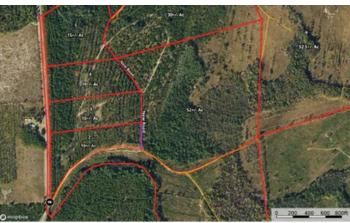

52+/- Ac Tracts 6 Riverside Rd. Tract 6 Riverside Road Folkston, GA 31537

\$299,900 52± Acres Charlton County









# 52+/- Ac Tracts 6 Riverside Rd. Folkston, GA / Charlton County

### **SUMMARY**

#### **Address**

Tract 6 Riverside Road

### City, State Zip

Folkston, GA 31537

### County

**Charlton County** 

#### Туре

Single Family, Recreational Land, Residential Property, Undeveloped Land, Hunting Land, Timberland, Horse Property, Lot

### Latitude / Longitude

30.951674 / -81.95822

### **Acreage**

52

#### **Price**

\$299,900

#### **Property Website**

https://www.mossyoakproperties.com/property/52-ac-tracts-6-riverside-rd-charlton-georgia/56388/











# 52+/- Ac Tracts 6 Riverside Rd. Folkston, GA / Charlton County

### **PROPERTY DESCRIPTION**

52+/- Acres with nice oaks and planted pine located just west of Folkston, GA in the River Road Area of Eastern Charlton County, GA. This property is an ideal location for a Family Estate, Mini-Farm or Weekend Getaway. Un-Restricted with no HOA or Restrictions. Excellent Deer, Turkey and Hog Hunting. Private dirt road frontage with power available at the County paved road. Plenty of room for Horse and ATVs. Easy drive to Jacksonville, FL - Kings Bay Naval Base in St.Marys or Brusnwick. The Property is a 5 minute drive to a Public Boat Ramp on the Satilla River and less than an hour to the Beach. The Property is also less than a hour to the Jacksonville International Airport & River Cit