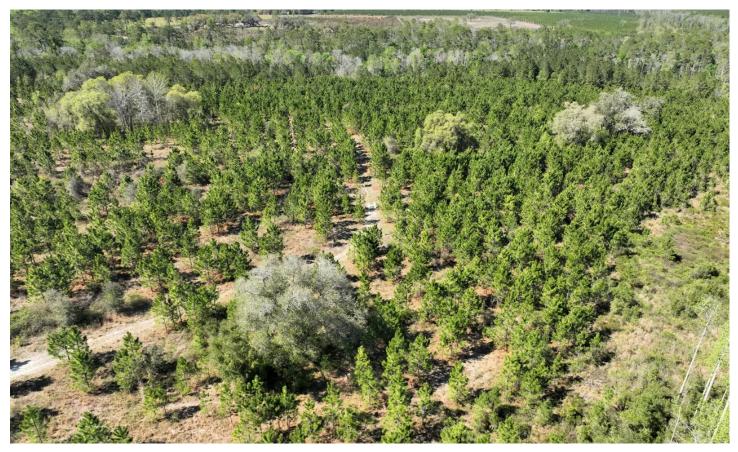

### **PROPERTY DESCRIPTION**

52+/- Acres with nice oaks and planted pine located just west of Folkston, GA in the River Road Area of Eastern Charlton County, GA. This property is an ideal location for a Family Estate, Mini-Farm or Weekend Getaway. Un-Restricted with no HOA or Restrictions. Excellent Deer, Turkey and Hog Hunting. Private dirt road frontage with power available at the County paved road. Plenty of room for Horse and ATVs. Easy drive to Jacksonville, FL - Kings Bay Naval Base in St.Marys or Brusnwick. The Property is a 5 minute drive to a Public Boat Ramp on the Satilla River and less than an hour to the Beach. The Property is also less than a hour to the Jacksonville International Airport & River City Mall. The Property is 30 Minutes to Kingsland and 45 Minutes to St.Marys / Naval Station Kings Bay. 50 Minutes to Brunswick/ FLETC/ St. Simons & Sea Island, GA. 1Hr 45 Min to St. Augustine, FL. 2 Hours to Daytona and 3 hours to Orlando, Fl. Land for Sale in Charlton County, GA. Georgia Timberland for Sale.