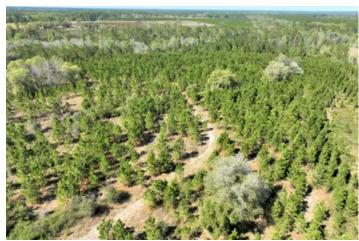

### **PROPERTY DESCRIPTION**

52+/- Acres with nice oaks and planted pine located just west of Folkston, GA in the River Road Area of Eastern Charlton County, GA. This property is an ideal location for a Family Estate, Mini-Farm or Weekend Getaway. Un-Restricted with no HOA or Restrictions. Excellent Deer, Turkey and Hog Hunting. Private dirt road frontage with power available at the County paved road. Plenty of room for Horse and ATVs. Easy drive to Jacksonville, FL - Kings Bay Naval Base in St.Marys or Brusnwick. The Property is a 5 minute drive to a Public Boat Ramp on the Satilla River and less than an hour to the Beach. The Property is also less than a hour to the Jacksonville International Airport & River City Mall. The Property is 30 Minutes to Kingsland and 45 Minutes to St.Marys / Naval Station Kings Bay. 50 Minutes to Brunswick/ FLETC/ St. Simons & Sea Island, GA. 1Hr 45 Min to St. Augustine, FL. 2 Hours to Daytona and 3 hours to Orlando, Fl. Land for Sale in Charlton County, GA. Georgia Timberland for Sale.