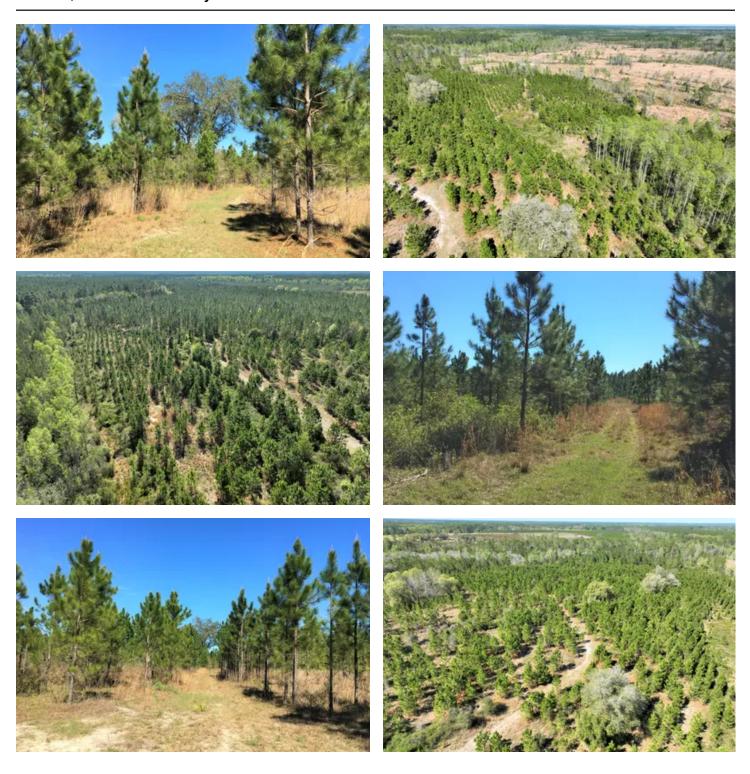

### **PROPERTY DESCRIPTION**

52+/- Acres with nice oaks and planted pine located just west of Folkston, GA in the River Road Area of Eastern Charlton County, GA. This property is an ideal location for a Family Estate, Mini-Farm or Weekend Getaway. Un-Restricted with no HOA or Restrictions. Excellent Deer, Turkey and Hog Hunting. Private dirt road frontage with power available at the County paved road. Plenty of room for Horse and ATVs. Easy drive to Jacksonville, FL - Kings Bay Naval Base in St.Marys or Brusnwick. The Property is a 5 minute drive to a Public Boat Ramp on the Satilla River and less than an hour to the Beach. The Property is also less than a hour to the Jacksonville International Airport & River City Mall. The Property is 30 Minutes to Kingsland and 45 Minutes to St.Marys / Naval Station Kings Bay. 50 Minutes to Brunswick/ FLETC/ St. Simons & Sea Island, GA. 1Hr 45 Min to St. Augustine, FL. 2 Hours to Daytona and 3 hours to Orlando, Fl. Land for Sale in Charlton County, GA. Georgia Timberland for Sale.