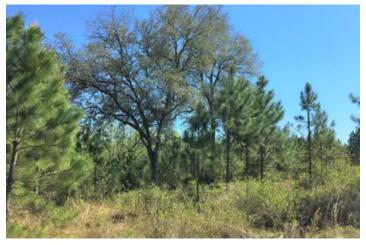

### **PROPERTY DESCRIPTION**

52+/- Acres with nice oaks and planted pine located just west of Folkston, GA in the River Road Area of Eastern Charlton County, GA. This property is an ideal location for a Family Estate, Mini-Farm or Weekend Getaway. Un-Restricted with no HOA or Restrictions. Excellent Deer, Turkey and Hog Hunting. Private dirt road frontage with power available at the County paved road. Plenty of room for Horse and ATVs. Easy drive to Jacksonville, FL - Kings Bay Naval Base in St.Marys or Brusnwick. The Property is a 5 minute drive to a Public Boat Ramp on the Satilla River and less than an hour to the Beach. The Property is also less than a hour to the Jacksonville International Airport & River City Mall. The Property is 30 Minutes to Kingsland and 45 Minutes to St.Marys / Naval Station Kings Bay. 50 Minutes to Brunswick/ FLETC/ St. Simons & Sea Island, GA. 1Hr 45 Min to St. Augustine, FL. 2 Hours to Daytona and 3 hours to Orlando, Fl. Land for Sale in Charlton County, GA. Georgia Timberland for Sale.