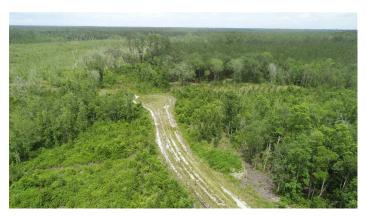

### **PROPERTY DESCRIPTION**

Hard to find large acreage Home Site with Oaks located just outside of the City of Kingsland that is property convenient to everything. Excellent Home Site, Family Estate, or Weekend Getaway with plenty of room for Horses, ATV trails and Hunting Whitetail Deer, Turkey and Hogs. Minutes to I-95 at Exit 3 this property is less than 35 minutes to the Jacksonville International Airport and River City Mall. Less than 20 Minutes to Kings Bay Naval Base and less than 15 minutes to Camden County High School. Power is located at the property line and it has an access road. There are planted Pines and an Oak Hammock that would be an ideal home site. The property has already had a perc test. The property has dirt road frontage on privately maintained & gated road maintained by a \$500 per year maintenance fee. No Mobile Homes. Zoned A-F in Camden County, Ga Located in Kingsland, GA 31548. 25 Acre property with no City Taxes. Additional adjacent property is available. Contact Terrell Brazell with Mossy Oak Properties for more information on this property or others like it at 912-674-2700