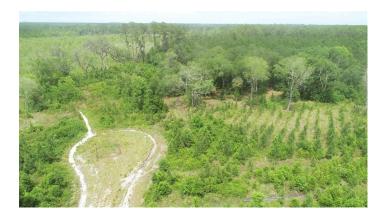

## **Aerial Maps**

### **PROPERTY DESCRIPTION**

Hard to find large acreage Home Site with Oaks located just outside of the City of Kingsland that is property convenient to everything. Excellent Home Site, Family Estate, or Weekend Getaway with plenty of room for Horses, ATV trails and Hunting Whitetail Deer, Turkey and Hogs. Minutes to I-95 at Exit 3 this property is less than 35 minutes to the Jacksonville International Airport and River City Mall. Less than 20 Minutes to Kings Bay Naval Base and less than 15 minutes to Camden County High School. Power is located at the property line and it has an access road. There are planted Pines and an Oak Hammock that would be an ideal home site. The property has already had a perc test. The property has dirt road frontage on privately maintained & gated road maintained by a \$500 per year maintenance fee. No Mobile Homes. Zoned A-F in Camden County, Ga Located in Kingsland, GA 31548. 25 Acre property with no City Taxes. Additional adjacent property is available. Contact Terrell Brazell with Mossy Oak Properties for more information on this property or others like it at 912-674-2700