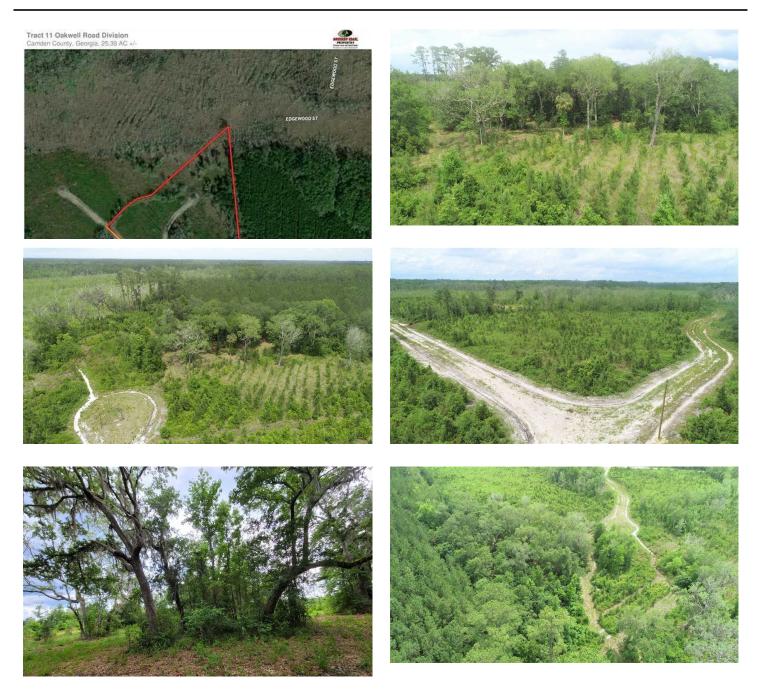

### **PROPERTY DESCRIPTION**

Hard to find large acreage Home Site with Oaks located just outside of the City of Kingsland that is property convenient to everything. Excellent Home Site, Family Estate, or Weekend Getaway with plenty of room for Horses, ATV trails and Hunting Whitetail Deer, Turkey and Hogs. Minutes to I-95 at Exit 3 this property is less than 35 minutes to the Jacksonville International Airport and River City Mall. Less than 20 Minutes to Kings Bay Naval Base and less than 15 minutes to Camden County High School. Power is located at the property line and it has an access road. There are planted Pines and an Oak Hammock that would be an ideal home site. The property has already had a perc test. The property has dirt road frontage on privately maintained & gated road maintained by a \$500 per year maintenance fee. No Mobile Homes. Zoned A-F in Camden County, Ga Located in Kingsland, GA 31548. 25 Acre property with no City Taxes. Additional adjacent property is available. Contact Terrell Brazell with Mossy Oak Properties for more information on this property or others like it at 912-674-2700

## **Aerial Maps**