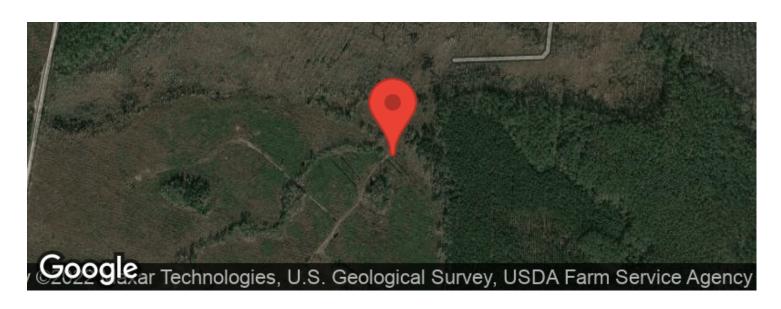

he Jacksonville International Airport and River City Mall. Less than 20 Minutes to Kings Bay Naval Base and less than 15 minutes to Camden County High School. Power is located at the property line and it has an access road. There are planted Pines and an Oak Hammock that would be an ideal home site. The property has already had a perc test. The property has dirt road frontage on privately maintained & gated road maintained by a \$500 per year maintenance fee. No Mobile Homes. Zoned A-F in Camden County, Ga Located in Kingsland, GA 31548. 25 Acre property with no City Taxes. Additional adjacent property is available. Contact Terrell Brazell with Mossy Oak Properties for more information on this property or others like it at 912-674-2700







## **Locator Maps**







## **Aerial Maps**







### LISTING REPRESENTATIVE

For more information contact:



### Representative

Terrell Brazell

#### Mobile

(912) 674-2700

#### **Email**

tbrazell@mossyoakproperties.com

#### **Address**

309 Arnow Court

### City / State / Zip

Saint Marys, GA 31558

| <u>NOTES</u> |  |  |  |
|--------------|--|--|--|
|              |  |  |  |
|              |  |  |  |
|              |  |  |  |
|              |  |  |  |
|              |  |  |  |
|              |  |  |  |
|              |  |  |  |



| <del></del> |  |
|-------------|--|
|             |  |
|             |  |
|             |  |
|             |  |
|             |  |
|             |  |
|             |  |
|             |  |
|             |  |
|             |  |
|             |  |
|             |  |
|             |  |
|