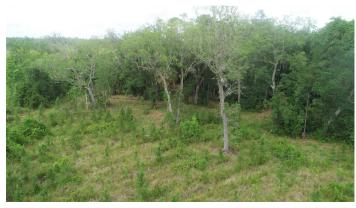

## **Aerial Maps**

### **PROPERTY DESCRIPTION**

Hard to find large acreage Home Site with Oaks located just outside of the City of Kingsland that is property convenient to everything. Excellent Home Site, Family Estate, or Weekend Getaway with plenty of room for Horses, ATV trails and Hunting Whitetail Deer, Turkey and Hogs. Minutes to I-95 at Exit 3 this property is less than 35 minutes to the Jacksonville International Airport and River City Mall. Less than 20 Minutes to Kings Bay Naval Base and less than 15 minutes to Camden County High School. Power is located at the property line and it has an access road. There are planted Pines and an Oak Hammock that would be an ideal home site. The property has already had a perc test. The property has dirt road frontage on privately maintained & gated road maintained by a \$500 per year maintenance fee. No Mobile Homes. Zoned A-F in Camden County, Ga Located in Kingsland, GA 31548. 25 Acre property with no City Taxes. Additional adjacent property is available. Contact Terrell Brazell with Mossy Oak Properties for more information on this property or others like it at 912-674-2700