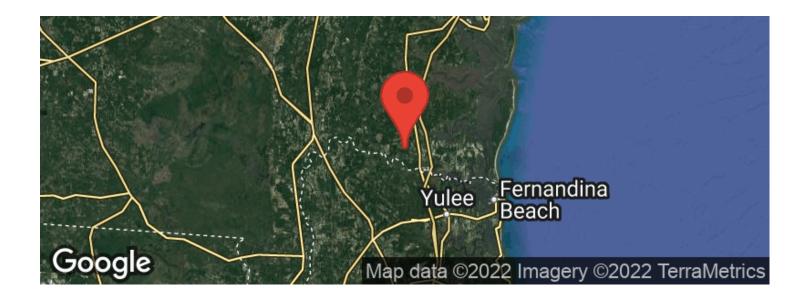

Jacksonville International Airport and River City Mall. Less than 20 Minutes to Kings Bay Naval Base and less than 15 minutes to Camden County High School. Power is located at the property line and it has an access road. There are planted Pines and an Oak Hammock that would be an ideal home site. The property has already had a perc test. The property has dirt road frontage on privately maintained & gated road maintained by a \$500 per year maintenance fee. No Mobile Homes. Zoned A-F in Camden County, Ga Located in Kingsland, GA 31548. 25 Acre property with no City Taxes. Additional adjacent property is available. Contact Terrell Brazell with Mossy Oak Properties for more information on this property or others like it at 912-674-2700







## **Locator Maps**







## **Aerial Maps**







### LISTING REPRESENTATIVE

For more information contact:



### Representative

Terrell Brazell

#### Mobile

(912) 674-2700

#### **Email**

tbrazell@mossyoakproperties.com

#### **Address**

309 Arnow Court

### City / State / Zip

Saint Marys, GA 31558

| <u>NOTES</u> |  |  |  |
|--------------|--|--|--|
|              |  |  |  |
|              |  |  |  |
|              |  |  |  |
|              |  |  |  |
|              |  |  |  |
|              |  |  |  |
|              |  |  |  |



| <del></del> |  |
|-------------|--|
|             |  |
|             |  |
|             |  |
|             |  |
|             |  |
|             |  |
|             |  |
|             |  |
|             |  |
|             |  |
|             |  |
|             |  |
|             |  |
|             |