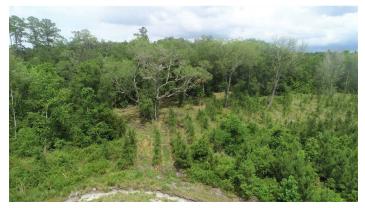

## **Aerial Maps**

### **PROPERTY DESCRIPTION**

Hard to find large acreage Home Site with Oaks located just outside of the City of Kingsland that is property convenient to everything. Excellent Home Site, Family Estate, or Weekend Getaway with plenty of room for Horses, ATV trails and Hunting Whitetail Deer, Turkey and Hogs. Minutes to I-95 at Exit 3 this property is less than 35 minutes to the Jacksonville International Airport and River City Mall. Less than 20 Minutes to Kings Bay Naval Base and less than 15 minutes to Camden County High School. Power is located at the property line and it has an access road. There are planted Pines and an Oak Hammock that would be an ideal home site. The property has already had a perc test. The property has dirt road frontage on privately maintained & gated road maintained by a \$500 per year maintenance fee. No Mobile Homes. Zoned A-F in Camden County, Ga Located in Kingsland, GA 31548. 25 Acre property with no City Taxes. Additional adjacent property is available. Contact Terrell Brazell with Mossy Oak Properties for more information on this property or others like it at 912-674-2700