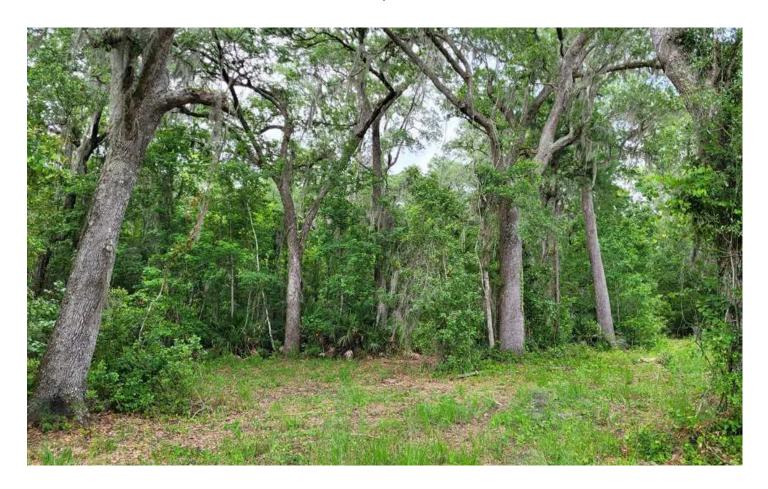

25+/- Acre Land for Sale with Oaks in Camden County, GA. 25.31 Ac Oakwell Road Kingsland, GA 31548

\$101,900 25.310 +/- acres Camden County

### **PROPERTY DESCRIPTION**

Hard to find large acreage Home Site with Oaks located just outside of the City of Kingsland that is property convenient to everything. Excellent Home Site, Family Estate, or Weekend Getaway with plenty of room for Horses, ATV trails and Hunting Whitetail Deer, Turkey and Hogs. Minutes to I-95 at Exit 3 this property is less than 35 minutes to the Jacksonville International Airport and River City Mall. Less than 20 Minutes to Kings Bay Naval Base and less than 15 minutes to Camden County High School. Power is located at the property line and it has an access road. There are planted Pines and an Oak Hammock that would be an ideal home site. The property has already had a perc test. The property has dirt road frontage on privately maintained & gated road maintained by a \$500 per year maintenance fee. No Mobile Homes. Zoned A-F in Camden County, Ga Located in Kingsland, GA 31548. 25 Acre property with no City Taxes. Additional adjacent property is available. Contact Terrell Brazell with Mossy Oak Properties for more information on this property or others like it at 912-674-2700