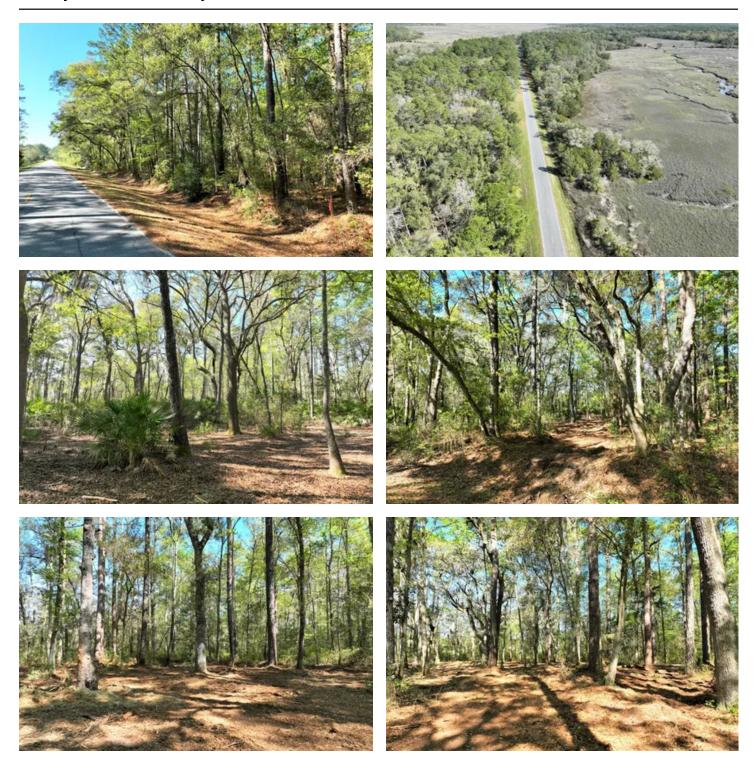

#### **PROPERTY DESCRIPTION**

1+ Acre with Big Oaks and Natural Timber located on Piney Bluff Rd. in Camden County. Possible Owner Financing!! Quiet Coastal Georgia Living would be a great place for a Coastal Home, Fish Camp or Weekend getaway. Hard to find 1+ Acre Property with No HOA and No HOA Fee. Barndominiums & Tiny Houses Welcome. No Mobile Homes are permitted. Just up the road from Dover Bluff Club and Hickory Bluff Marina .Convenient to Multiple Boat Ramps in Camden and Glynn County, GA. Only 30 Minutes to Brunswick, FLETC, Jekyll Island and St.Simons Island, GA. 35 Minutes to Kingsland, Naval Station Kings Bay & St.Mayrs, GA. Less than an hour to the Jacksonville International Airport & River City Mall in Jacksonville, FL. Adjacent Property is also available. Contact Terrell Brazell with Mossy Oak Properties for more information on this property or others like it at 912-674-2700 or thrazell@mossyoakproperties.com