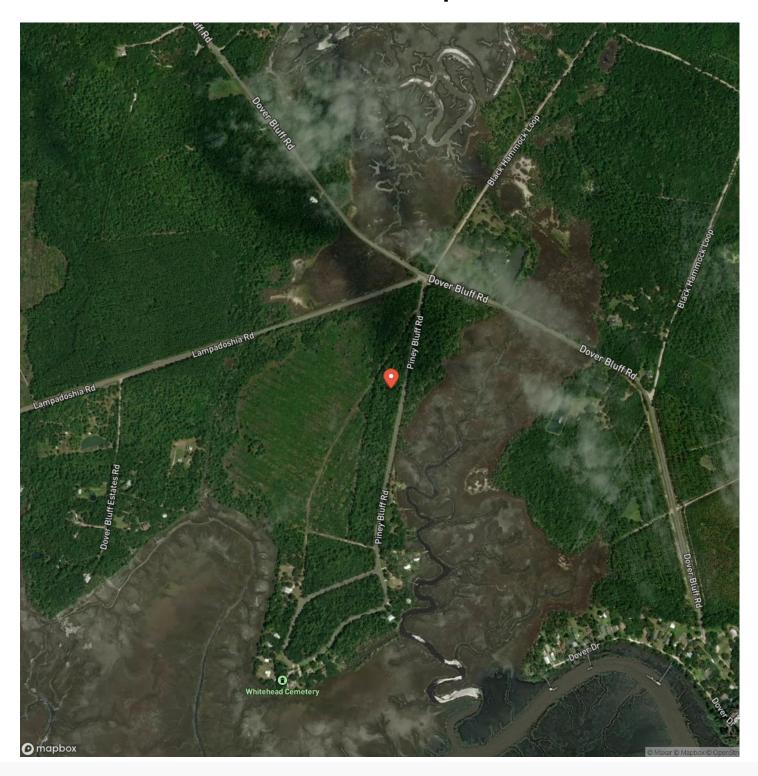

sh Camp or Weekend getaway. Hard to find 1+ Acre Property with No HOA and No HOA Fee. Barndominiums & Tiny Houses Welcome. No Mobile Homes are permitted. Just up the road from Dover Bluff Club and Hickory Bluff Marina .Convenient to Multiple Boat Ramps in Camden and Glynn County, GA. Only 30 Minutes to Brunswick, FLETC, Jekyll Island and St.Simons Island, GA. 35 Minutes to Kingsland, Naval Station Kings Bay & St.Mayrs, GA. Less than an hour to the Jacksonville International Airport & River City Mall in Jacksonville, FL. Adjacent Property is also available. Contact Terrell Brazell with Mossy Oak Properties for more information on this property or others like it at 912-674-2700 or thrazell@mossyoakproperties.com







### **Locator Map**





### **Locator Map**





### **Satellite Map**





### LISTING REPRESENTATIVE For more information contact:



### Representative

Terrell Brazell

#### Mobile

(912) 674-2700

#### Emai

tbrazell@mossyoakproperties.com

#### **Address**

309 Arnow Court

### City / State / Zip

Saint Marys, GA 31558

| NOTES |          |
|-------|----------|
|       |          |
|       |          |
|       |          |
|       |          |
|       |          |
|       |          |
|       |          |
|       |          |
|       |          |
|       |          |
|       |          |
|       | <u> </u> |



| <u>NOTES</u> |  |
|--------------|--|
|              |  |
|              |  |
|              |  |
|              |  |
|              |  |
|              |  |
|              |  |
|              |  |
|              |  |
|              |  |
|