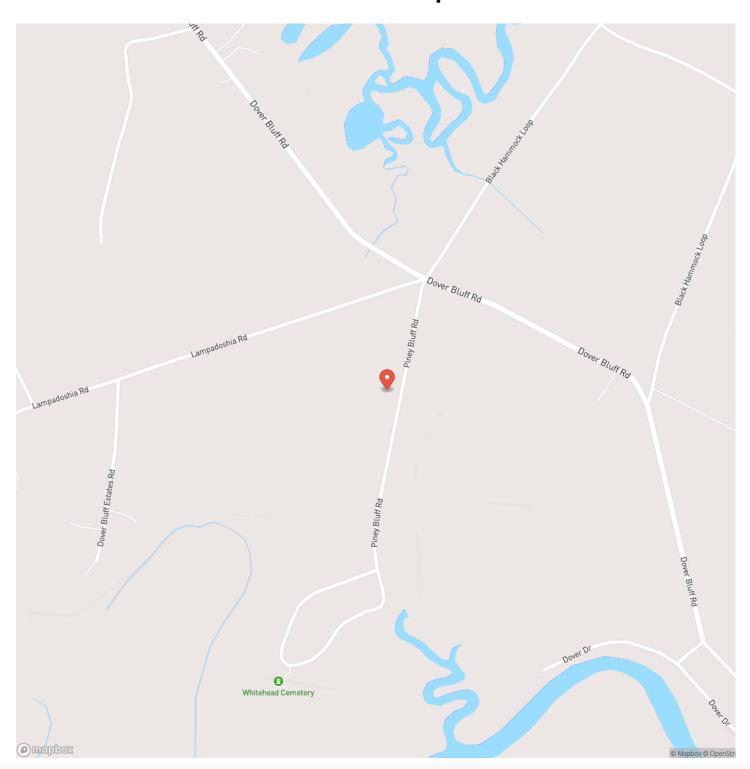

Living would be a great place for a Coastal Home, Fish Camp or Weekend getaway. Hard to find 1+ Acre Property with No HOA and No HOA Fee. Barndominiums & Tiny Houses Welcome. No Mobile Homes are permitted. Just up the road from Dover Bluff Club and Hickory Bluff Marina .Convenient to Multiple Boat Ramps in Camden and Glynn County, GA. Only 30 Minutes to Brunswick, FLETC, Jekyll Island and St.Simons Island, GA. 35 Minutes to Kingsland, Naval Station Kings Bay & St.Mayrs, GA. Less than an hour to the Jacksonville International Airport & River City Mall in Jacksonville, FL. Adjacent Property is also available. Contact Terrell Brazell with Mossy Oak Properties for more information on this property or others like it at 912-674-2700 or thrazell@mossyoakproperties.com







### **Locator Map**





### **Locator Map**





### **Satellite Map**





### LISTING REPRESENTATIVE For more information contact:



### Representative

Terrell Brazell

#### Mobile

(912) 674-2700

#### Emai

tbrazell@mossyoakproperties.com

#### **Address**

309 Arnow Court

### City / State / Zip

Saint Marys, GA 31558

| NOTES |          |
|-------|----------|
|       |          |
|       |          |
|       |          |
|       |          |
|       |          |
|       |          |
|       |          |
|       |          |
|       |          |
|       |          |
|       |          |
|       | <u> </u> |



| <u>NOTES</u> |  |
|--------------|--|
|              |  |
|              |  |
|              |  |
|              |  |
|              |  |
|              |  |
|              |  |
|