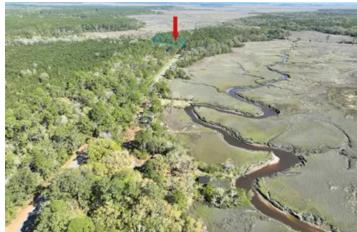

#### **PROPERTY DESCRIPTION**

1+ Acre with Big Oaks and Natural Timber located on Piney Bluff Rd. in Camden County. Possible Owner Financing!! Quiet Coastal Georgia Living would be a great place for a Coastal Home, Fish Camp or Weekend getaway. Hard to find 1+ Acre Property with No HOA and No HOA Fee. Barndominiums & Tiny Houses Welcome. No Mobile Homes are permitted. Just up the road from Dover Bluff Club and Hickory Bluff Marina .Convenient to Multiple Boat Ramps in Camden and Glynn County, GA. Only 30 Minutes to Brunswick, FLETC, Jekyll Island and St.Simons Island, GA. 35 Minutes to Kingsland, Naval Station Kings Bay & St.Mayrs, GA. Less than an hour to the Jacksonville International Airport & River City Mall in Jacksonville, FL. Adjacent Property is also available. Contact Terrell Brazell with Mossy Oak Properties for more information on this property or others like it at 912-674-2700 or thrazell@mossyoakproperties.com

### **Satellite Map**