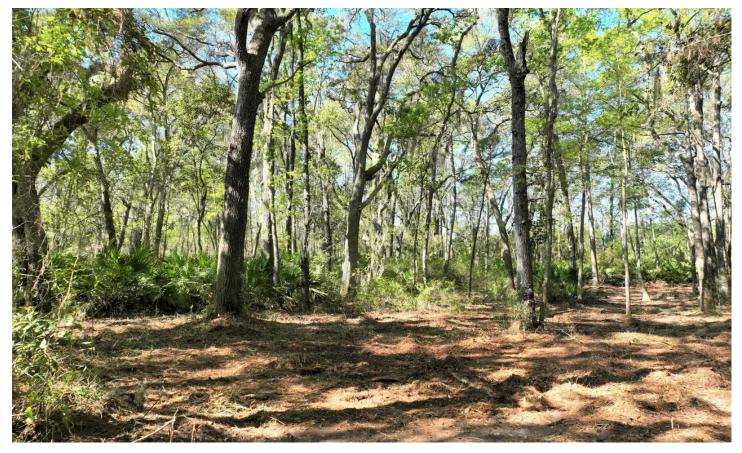

#### **PROPERTY DESCRIPTION**

1+ Acre with Big Oaks and Natural Timber located on Piney Bluff Rd. in Camden County. Possible Owner Financing!! Quiet Coastal Georgia Living would be a great place for a Coastal Home, Fish Camp or Weekend getaway. Hard to find 1+ Acre Property with No HOA and No HOA Fee. Barndominiums & Tiny Houses Welcome. No Mobile Homes are permitted. Just up the road from Dover Bluff Club and Hickory Bluff Marina .Convenient to Multiple Boat Ramps in Camden and Glynn County, GA. Only 30 Minutes to Brunswick, FLETC, Jekyll Island and St.Simons Island, GA. 35 Minutes to Kingsland, Naval Station Kings Bay & St.Mayrs, GA. Less than an hour to the Jacksonville International Airport & River City Mall in Jacksonville, FL. Adjacent Property is also available. Contact Terrell Brazell with Mossy Oak Properties for more information on this property or others like it at 912-674-2700 or thrazell@mossyoakproperties.com