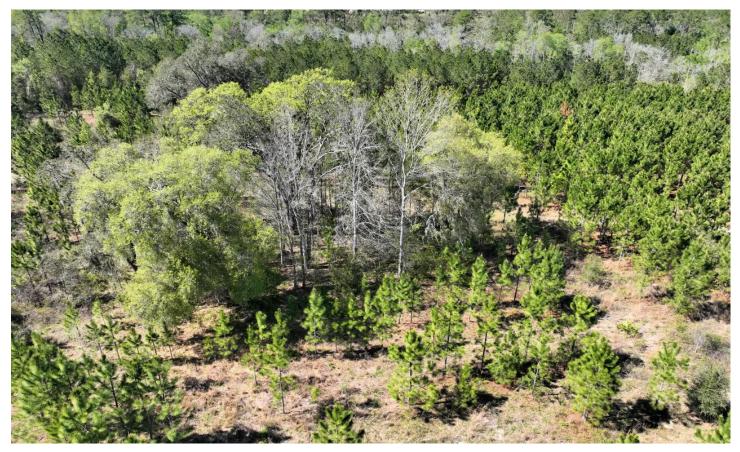

### **PROPERTY DESCRIPTION**

30+/- Acres with Mature Oaks and Planted Pine located just west of Folkston, GA in the River Road Area of Eastern Charlton County, GA. This property is an ideal location for a Family Estate, Mini-Farm or Weekend Getaway. Un-Restricted with no HOA or Restrictions. Excellent Deer, Turkey and Hog Hunting. Private dirt road frontage with power available at the County paved road. Plenty of room for Horse and ATVs. Easy drive to Jacksonville, FL - Kings Bay Naval Base in St.Marys or Brusnwick. The Property is a 5 minute drive to a Public Boat Ramp on the Satilla River and less than an hour to the Beach. The Property is also less than a hour to the Jacksonville International Airport & River City Mall. The Property is 30 Minutes to Kingsland and 45 Minutes to St.Marys / Naval Station Kings Bay. 50 Minutes to Brunswick/ FLETC/ St. Simons & Sea Island, GA. 1Hr 45 Min to St. Augustine, FL. 2 Hours to Daytona and 3 hours to Orlando, Fl. Land for Sale in Charlton County, GA. Georgia Timberland for Sale.