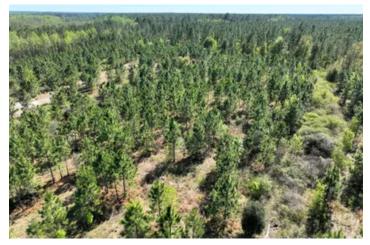

### **PROPERTY DESCRIPTION**

30+/- Acres with Mature Oaks and Planted Pine located just west of Folkston, GA in the River Road Area of Eastern Charlton County, GA. This property is an ideal location for a Family Estate, Mini-Farm or Weekend Getaway. Un-Restricted with no HOA or Restrictions. Excellent Deer, Turkey and Hog Hunting. Private dirt road frontage with power available at the County paved road. Plenty of room for Horse and ATVs. Easy drive to Jacksonville, FL - Kings Bay Naval Base in St.Marys or Brusnwick. The Property is a 5 minute drive to a Public Boat Ramp on the Satilla River and less than an hour to the Beach. The Property is also less than a hour to the Jacksonville International Airport & River City Mall. The Property is 30 Minutes to Kingsland and 45 Minutes to St.Marys / Naval Station Kings Bay. 50 Minutes to Brunswick/ FLETC/ St. Simons & Sea Island, GA. 1Hr 45 Min to St. Augustine, FL. 2 Hours to Daytona and 3 hours to Orlando, Fl. Land for Sale in Charlton County, GA. Georgia Timberland for Sale.