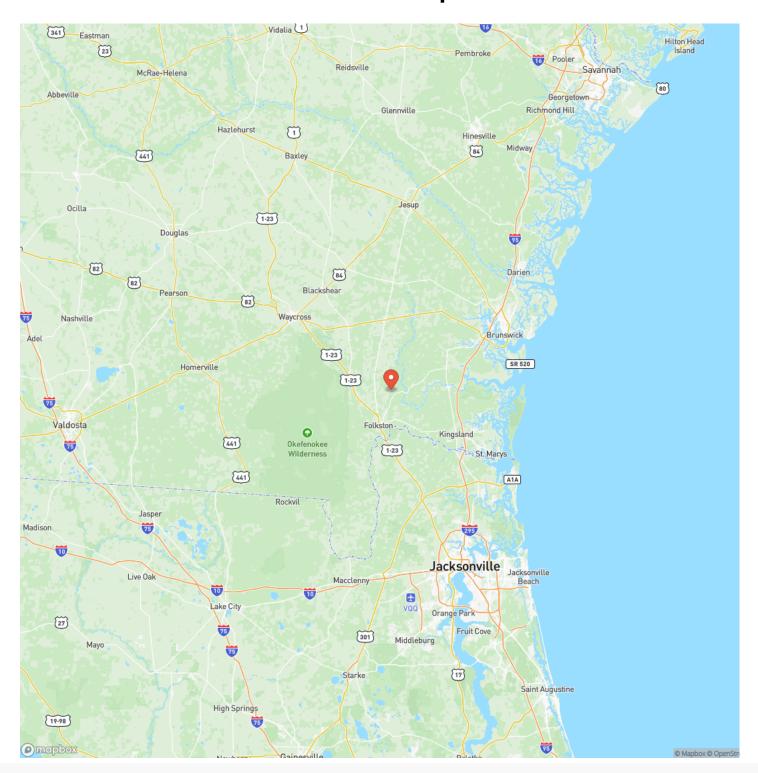

in St.Marys or Brusnwick. The Property is a 5 minute drive to a Public Boat Ramp on the Satilla River and less than an hour to the Beach. The Property is also less than a hour to the Jacksonville International Airport & River City Mall. The Property is 30 Minutes to Kingsland and 45 Minutes to St.Marys / Naval Station Kings Bay. 50 Minutes to Brunswick/ FLETC/ St. Simons & Sea Island, GA. 1Hr 45 Min to St. Augustine, FL. 2 Hours to Daytona and 3 hours to Orlando, Fl. Land for Sale in Charlton County, GA. Georgia Timberland for Sale.

Contact Terrell Brazell with Mossy Oak Properties for more information on this property or others like it at <u>912-674-2700</u> or <u>tbrazell@mossyoakproperties.com</u>

Additional adjacent acreage is available.



# **Locator Map**





# **Locator Map**





# **Satellite Map**





# 30 +/- Ac Tracts 7 Riverside Rd. Folkston, GA / Charlton County

# LISTING REPRESENTATIVE For more information contact:



## Representative

Terrell Brazell

### Mobile

(912) 674-2700

#### Emai

tbrazell@mossyoakproperties.com

#### **Address**

309 Arnow Court

# City / State / Zip

Saint Marys, GA 31558

| <u>NOTES</u> |  |  |
|--------------|--|--|
|              |  |  |
|              |  |  |
|              |  |  |
|              |  |  |
|              |  |  |
|              |  |  |
|              |  |  |
|              |  |  |
|              |  |  |
|              |  |  |
|              |  |  |
|              |  |  |



| <u>NOTES</u> |
|--------------|
|              |
|              |
|              |
|              |
|              |
|