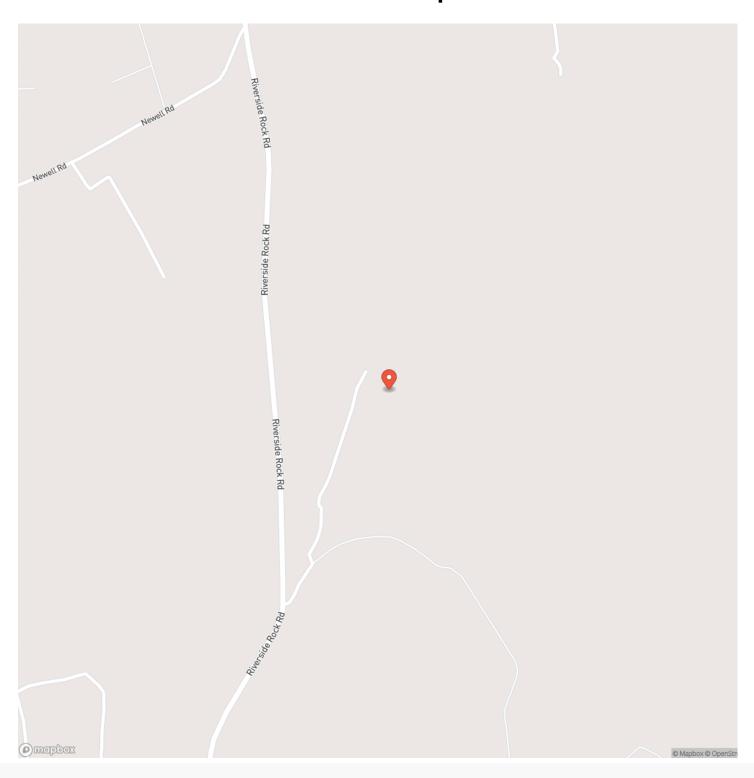

- Kings Bay Naval Base in St.Marys or Brusnwick. The Property is a 5 minute drive to a Public Boat Ramp on the Satilla River and less than an hour to the Beach. The Property is also less than a hour to the Jacksonville International Airport & River City Mall. The Property is 30 Minutes to Kingsland and 45 Minutes to St.Marys / Naval Station Kings Bay. 50 Minutes to Brunswick/ FLETC/ St. Simons & Sea Island, GA. 1Hr 45 Min to St. Augustine, FL. 2 Hours to Daytona and 3 hours to Orlando, Fl. Land for Sale in Charlton County, GA. Georgia Timberland for Sale.

Contact Terrell Brazell with Mossy Oak Properties for more information on this property or others like it at <u>912-674-2700</u> or <u>tbrazell@mossyoakproperties.com</u>

Additional adjacent acreage is available.



# **Locator Map**





# **Locator Map**





# **Satellite Map**





# 30 +/- Ac Tracts 7 Riverside Rd. Folkston, GA / Charlton County

# LISTING REPRESENTATIVE For more information contact:



## Representative

Terrell Brazell

### Mobile

(912) 674-2700

#### Emai

tbrazell@mossyoakproperties.com

#### **Address**

309 Arnow Court

# City / State / Zip

Saint Marys, GA 31558

| <u>NOTES</u> |  |  |
|--------------|--|--|
|              |  |  |
|              |  |  |
|              |  |  |
|              |  |  |
|              |  |  |
|              |  |  |
|              |  |  |
|              |  |  |
|              |  |  |
|              |  |  |
|              |  |  |
|              |  |  |



| <u>NOTES</u> |
|--------------|
|              |
|              |
|              |
|              |
|