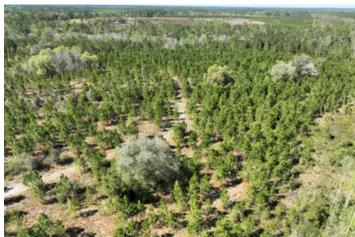

### **PROPERTY DESCRIPTION**

30+/- Acres with Mature Oaks and Planted Pine located just west of Folkston, GA in the River Road Area of Eastern Charlton County, GA. This property is an ideal location for a Family Estate, Mini-Farm or Weekend Getaway. Un-Restricted with no HOA or Restrictions. Excellent Deer, Turkey and Hog Hunting. Private dirt road frontage with power available at the County paved road. Plenty of room for Horse and ATVs. Easy drive to Jacksonville, FL - Kings Bay Naval Base in St.Marys or Brusnwick. The Property is a 5 minute drive to a Public Boat Ramp on the Satilla River and less than an hour to the Beach. The Property is also less than a hour to the Jacksonville International Airport & River City Mall. The Property is 30 Minutes to Kingsland and 45 Minutes to St.Marys / Naval Station Kings Bay. 50 Minutes to Brunswick/ FLETC/ St. Simons & Sea Island, GA. 1Hr 45 Min to St. Augustine, FL. 2 Hours to Daytona and 3 hours to Orlando, Fl. Land for Sale in Charlton County, GA. Georgia Timberland for Sale.