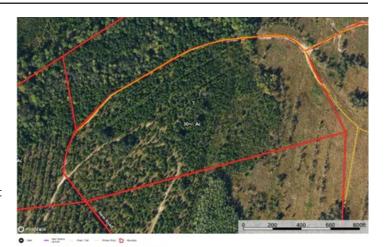

30 +/- Ac Tracts 7 Riverside Rd. Tract 7 Riverside Road Folkston, GA 31537

\$195,000 30± Acres Charlton County









# 30 +/- Ac Tracts 7 Riverside Rd. Folkston, GA / Charlton County

### **SUMMARY**

#### **Address**

Tract 7 Riverside Road

## City, State Zip

Folkston, GA 31537

## County

**Charlton County** 

#### Type

Single Family, Recreational Land, Residential Property, Undeveloped Land, Hunting Land, Timberland, Horse Property, Lot

### Latitude / Longitude

30.953395 / -81.959225

### **Dwelling Square Feet**

0

### Acreage

30

#### Price

\$195,000

## **Property Website**

https://www.mossyoakproperties.com/property/30-ac-tracts-7-riverside-rd-charlton-georgia/56387/







# 30 +/- Ac Tracts 7 Riverside Rd. Folkston, GA / Charlton County

### **PROPERTY DESCRIPTION**

30+/- Acres with Mature Oaks and Planted Pine located just west of Folkston, GA in the River Road Area of Eastern Charlton County, GA. This property is an ideal location for a Family Estate, Mini-Farm or Weekend Getaway. Un-Restricted with no HOA or Restrictions. Excellent Deer, Turkey and Hog Hunting. Private dirt road frontage with power available at the County paved road. Plenty of room for Horse and ATVs. Easy drive to Jacksonville, FL - Kings Bay Naval Base in St.Marys or Brusnwick. The Property is a 5 minute drive to a Public Boat Ramp on the Satilla River and less than an hour to the Beach. The Property is also less than a hour to the Jacksonville International Airport & River City