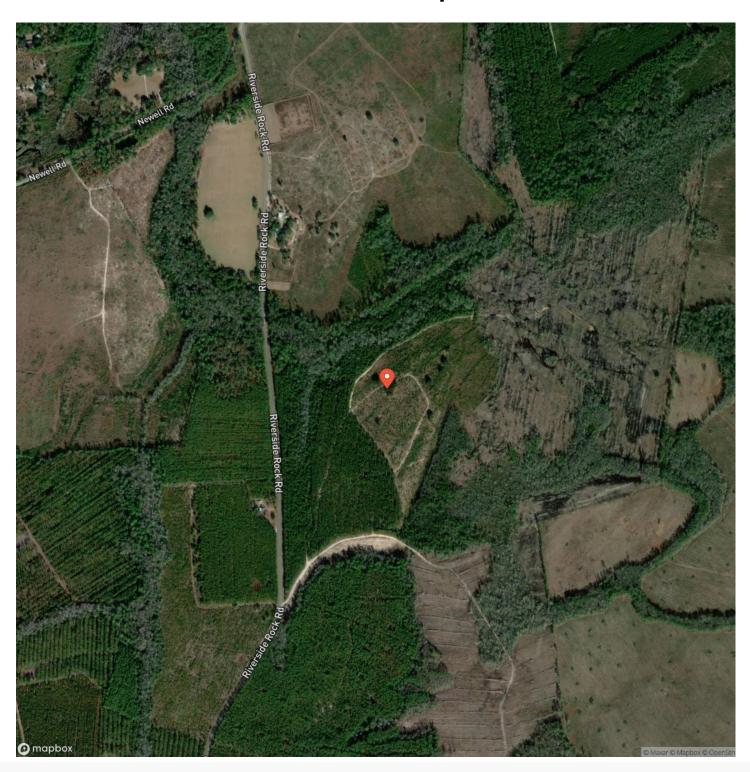

. The Property is a 5 minute drive to a Public Boat Ramp on the Satilla River and less than an hour to the Beach. The Property is also less than a hour to the Jacksonville International Airport & River City Mall. The Property is 30 Minutes to Kingsland and 45 Minutes to St.Marys / Naval Station Kings Bay. 50 Minutes to Brunswick/ FLETC/ St. Simons & Sea Island, GA. 1Hr 45 Min to St. Augustine, FL. 2 Hours to Daytona and 3 hours to Orlando, Fl. Land for Sale in Charlton County, GA. Georgia Timberland for Sale.

Contact Terrell Brazell with Mossy Oak Properties for more information on this property or others like it at <u>912-674-2700</u> or <u>tbrazell@mossyoakproperties.com</u>

Additional adjacent acreage is available.



# **Locator Map**





# **Locator Map**





# **Satellite Map**





# 30 +/- Ac Tracts 7 Riverside Rd. Folkston, GA / Charlton County

# LISTING REPRESENTATIVE For more information contact:



## Representative

Terrell Brazell

### Mobile

(912) 674-2700

#### Emai

tbrazell@mossyoakproperties.com

#### **Address**

309 Arnow Court

# City / State / Zip

Saint Marys, GA 31558

| <u>NOTES</u> |  |  |
|--------------|--|--|
|              |  |  |
|              |  |  |
|              |  |  |
|              |  |  |
|              |  |  |
|              |  |  |
|              |  |  |
|              |  |  |
|              |  |  |
|              |  |  |
|              |  |  |
|              |  |  |



| <u>NOTES</u> |
|--------------|
|              |
|              |
|              |
|              |
|              |
|              |
|              |
|