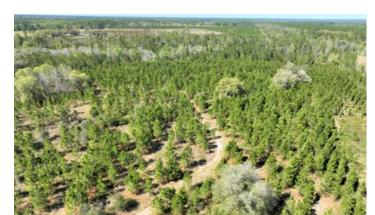

### **PROPERTY DESCRIPTION**

30+/- Acres with Mature Oaks and Planted Pine located just west of Folkston, GA in the River Road Area of Eastern Charlton County, GA. This property is an ideal location for a Family Estate, Mini-Farm or Weekend Getaway. Un-Restricted with no HOA or Restrictions. Excellent Deer, Turkey and Hog Hunting. Private dirt road frontage with power available at the County paved road. Plenty of room for Horse and ATVs. Easy drive to Jacksonville, FL - Kings Bay Naval Base in St.Marys or Brusnwick. The Property is a 5 minute drive to a Public Boat Ramp on the Satilla River and less than an hour to the Beach. The Property is also less than a hour to the Jacksonville International Airport & River City Mall. The Property is 30 Minutes to Kingsland and 45 Minutes to St.Marys / Naval Station Kings Bay. 50 Minutes to Brunswick/ FLETC/ St. Simons & Sea Island, GA. 1Hr 45 Min to St. Augustine, FL. 2 Hours to Daytona and 3 hours to Orlando, Fl. Land for Sale in Charlton County, GA. Georgia Timberland for Sale.