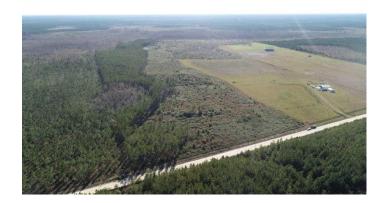

# **PROPERTY DESCRIPTION**

146+/- Acre mixed use residential, recreational, timberland for Sale in Ware County, GA. The property has Power available at the county maintained dirt road frontage. There are approximately 17+/- Acres of merchantable pine timber that could be harvested. There is a large Cypress Swamp on the property that holds game and provides waterfowl a refuge. There are plenty of whitetail deer, hog, turkey and ducks on the property. There is a gate with main access road along with several ATV trails. The 146 acre property has all water rights, mineral rights, oil and gas rights included with the property. Located in Millwood Plantation this property is subject to the covenants and does not allow mobile homes. RVs and Campers are permitted. Located in Millwood, GA 31552 just outside of Waycross, GA. Approximately 1.5 Hours to Jacksonville, FL and 1 Hour to Brunswick, GA. Contact Terrell Brazell at 912-674-2700 for more information or email at [Email listed above]