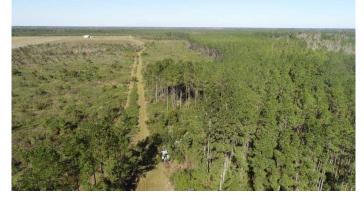

# **PROPERTY DESCRIPTION**

146+/- Acre mixed use residential, recreational, timberland for Sale in Ware County, GA. The property has Power available at the county maintained dirt road frontage. There are approximately 17+/- Acres of merchantable pine timber that could be harvested. There is a large Cypress Swamp on the property that holds game and provides waterfowl a refuge. There are plenty of whitetail deer, hog, turkey and ducks on the property. There is a gate with main access road along with several ATV trails. The 146 acre property has all water rights, mineral rights, oil and gas rights included with the property. Located in Millwood Plantation this property is subject to the covenants and does not allow mobile homes. RVs and Campers are permitted. Located in Millwood, GA 31552 just outside of Waycross, GA. Approximately 1.5 Hours to Jacksonville, FL and 1 Hour to Brunswick, GA. Contact Terrell Brazell at 912-674-2700 for more information or email at [Email listed above]