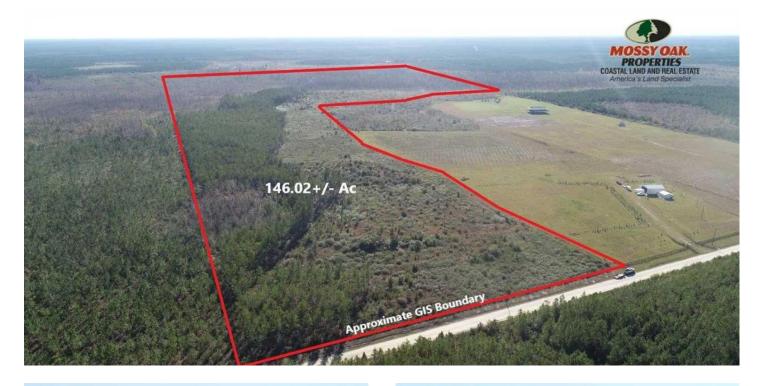

146+/- Acres Recreational Hunting Tract for Sale in Ware County, GA 146+/- Ac Perch Creek Trail Millwood, GA 31552

\$146,900 146.020 +/- acres Ware County

### **Acreage**

146.020

# **PROPERTY DESCRIPTION**

146+/- Acre mixed use residential, recreational, timberland for Sale in Ware County, GA. The property has Power available at the county maintained dirt road frontage. There are approximately 17+/- Acres of merchantable pine timber that could be harvested. There is a large Cypress Swamp on the property that holds game and provides waterfowl a refuge. There are plenty of whitetail deer, hog, turkey and ducks on the property. There is a gate with main access road along with several ATV trails. The 146 acre property has all water rights, mineral rights, oil and gas rights included with the property. Located in Millwood Plantation this property is subject to the covenants and does not allow mobile homes. RVs and Campers are permitted. Located in Millwood, GA 31552 just outside of Waycross, GA. Approximately 1.5 Hours to Jacksonville, FL and 1 Hour to Brunswick, GA. Contact Terrell Brazell at 912-674-2700 for more information or email at [Email listed above]

# **Aerial Maps**