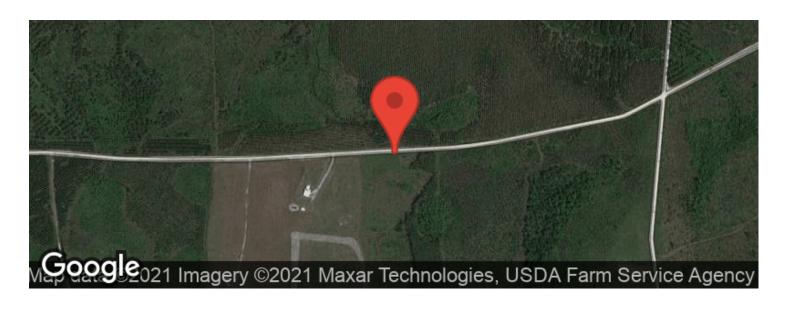

# **Aerial Maps**

# **PROPERTY DESCRIPTION**

146+/- Acre mixed use residential, recreational, timberland for Sale in Ware County, GA. The property has Power available at the county maintained dirt road frontage. There are approximately 17+/- Acres of merchantable pine timber that could be harvested. There is a large Cypress Swamp on the property that holds game and provides waterfowl a refuge. There are plenty of whitetail deer, hog, turkey and ducks on the property. There is a gate with main access road along with several ATV trails. The 146 acre property has all water rights, mineral rights, oil and gas rights included with the property. Located in Millwood Plantation this property is subject to the covenants and does not allow mobile homes. RVs and Campers are permitted. Located in Millwood, GA 31552 just outside of Waycross, GA. Approximately 1.5 Hours to Jacksonville, FL and 1 Hour to Brunswick, GA. Contact Terrell Brazell at 912-674-2700 for more information or email at [Email listed above]