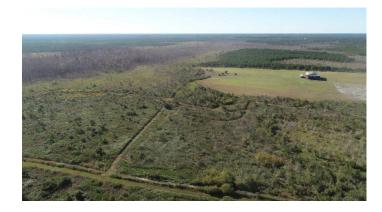

# **PROPERTY DESCRIPTION**

146+/- Acre mixed use residential, recreational, timberland for Sale in Ware County, GA. The property has Power available at the county maintained dirt road frontage. There are approximately 17+/- Acres of merchantable pine timber that could be harvested. There is a large Cypress Swamp on the property that holds game and provides waterfowl a refuge. There are plenty of whitetail deer, hog, turkey and ducks on the property. There is a gate with main access road along with several ATV trails. The 146 acre property has all water rights, mineral rights, oil and gas rights included with the property. Located in Millwood Plantation this property is subject to the covenants and does not allow mobile homes. RVs and Campers are permitted. Located in Millwood, GA 31552 just outside of Waycross, GA. Approximately 1.5 Hours to Jacksonville, FL and 1 Hour to Brunswick, GA. Contact Terrell Brazell at 912-674-2700 for more information or email at [Email listed above]