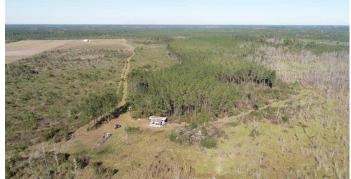

# **PROPERTY DESCRIPTION**

146+/- Acre mixed use residential, recreational, timberland for Sale in Ware County, GA. The property has Power available at the county maintained dirt road frontage. There are approximately 17+/- Acres of merchantable pine timber that could be harvested. There is a large Cypress Swamp on the property that holds game and provides waterfowl a refuge. There are plenty of whitetail deer, hog, turkey and ducks on the property. There is a gate with main access road along with several ATV trails. The 146 acre property has all water rights, mineral rights, oil and gas rights included with the property. Located in Millwood Plantation this property is subject to the covenants and does not allow mobile homes. RVs and Campers are permitted. Located in Millwood, GA 31552 just outside of Waycross, GA. Approximately 1.5 Hours to Jacksonville, FL and 1 Hour to Brunswick, GA. Contact Terrell Brazell at 912-674-2700 for more information or email at [Email listed above]