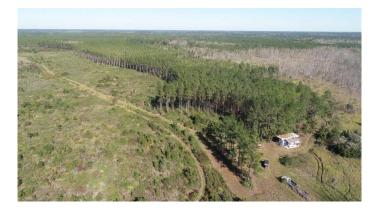

# **PROPERTY DESCRIPTION**

146+/- Acre mixed use residential, recreational, timberland for Sale in Ware County, GA. The property has Power available at the county maintained dirt road frontage. There are approximately 17+/- Acres of merchantable pine timber that could be harvested. There is a large Cypress Swamp on the property that holds game and provides waterfowl a refuge. There are plenty of whitetail deer, hog, turkey and ducks on the property. There is a gate with main access road along with several ATV trails. The 146 acre property has all water rights, mineral rights, oil and gas rights included with the property. Located in Millwood Plantation this property is subject to the covenants and does not allow mobile homes. RVs and Campers are permitted. Located in Millwood, GA 31552 just outside of Waycross, GA. Approximately 1.5 Hours to Jacksonville, FL and 1 Hour to Brunswick, GA. Contact Terrell Brazell at 912-674-2700 for more information or email at [Email listed above]