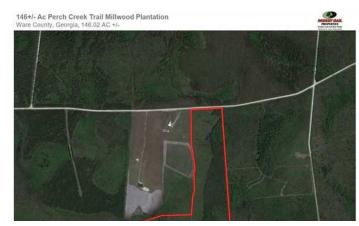

approximately 17+/- Acres of merchantable pine timber that could be harvested. There is a large Cypress Swamp on the property that holds game and provides waterfowl a refuge. There are plenty of whitetail deer, hog, turkey and ducks on the property. There is a gate with main access road along with several ATV trails. The 146 acre property has all water rights, mineral rights, oil and gas rights included with the property. Located in Millwood Plantation this property is subject to the covenants and does not allow mobile homes. RVs and Campers are permitted. Located in Millwood, GA 31552 just outside of Waycross, GA. Approximately 1.5 Hours to Jacksonville, FL and 1 Hour to Brunswick, GA. Contact Terrell Brazell at 912-674-2700 for more information or email at [Email listed above]















# **Locator Maps**







# **Aerial Maps**







# LISTING REPRESENTATIVE

For more information contact:



## Representative

Terrell Brazell

#### Mobile

(912) 674-2700

#### **Email**

tbrazell@mossyoakproperties.com

#### **Address**

309 Arnow Court

## City / State / Zip

Saint Marys, GA, 31558

| <u>NOTES</u> |  |  |  |
|--------------|--|--|--|
|              |  |  |  |
|              |  |  |  |
|              |  |  |  |
|              |  |  |  |
|              |  |  |  |
|              |  |  |  |



| <del></del> |  |
|-------------|--|
|             |  |
|             |  |
|             |  |
|             |  |
|             |  |
|             |  |
|             |  |
|             |  |
|             |  |
|             |  |
|             |  |
|             |  |
|