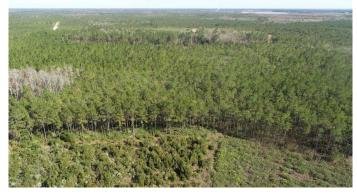

# **PROPERTY DESCRIPTION**

146+/- Acre mixed use residential, recreational, timberland for Sale in Ware County, GA. The property has Power available at the county maintained dirt road frontage. There are approximately 17+/- Acres of merchantable pine timber that could be harvested. There is a large Cypress Swamp on the property that holds game and provides waterfowl a refuge. There are plenty of whitetail deer, hog, turkey and ducks on the property. There is a gate with main access road along with several ATV trails. The 146 acre property has all water rights, mineral rights, oil and gas rights included with the property. Located in Millwood Plantation this property is subject to the covenants and does not allow mobile homes. RVs and Campers are permitted. Located in Millwood, GA 31552 just outside of Waycross, GA. Approximately 1.5 Hours to Jacksonville, FL and 1 Hour to Brunswick, GA. Contact Terrell Brazell at 912-674-2700 for more information or email at [Email listed above]