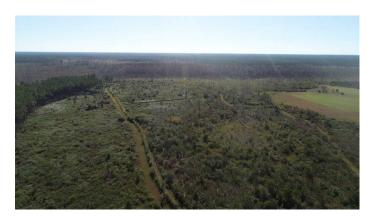

# **PROPERTY DESCRIPTION**

146+/- Acre mixed use residential, recreational, timberland for Sale in Ware County, GA. The property has Power available at the county maintained dirt road frontage. There are approximately 17+/- Acres of merchantable pine timber that could be harvested. There is a large Cypress Swamp on the property that holds game and provides waterfowl a refuge. There are plenty of whitetail deer, hog, turkey and ducks on the property. There is a gate with main access road along with several ATV trails. The 146 acre property has all water rights, mineral rights, oil and gas rights included with the property. Located in Millwood Plantation this property is subject to the covenants and does not allow mobile homes. RVs and Campers are permitted. Located in Millwood, GA 31552 just outside of Waycross, GA. Approximately 1.5 Hours to Jacksonville, FL and 1 Hour to Brunswick, GA. Contact Terrell Brazell at 912-674-2700 for more information or email at [Email listed above]