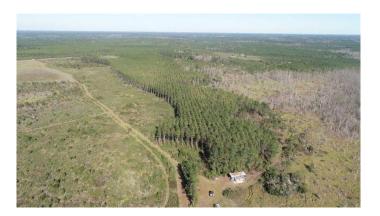

# **PROPERTY DESCRIPTION**

146+/- Acre mixed use residential, recreational, timberland for Sale in Ware County, GA. The property has Power available at the county maintained dirt road frontage. There are approximately 17+/- Acres of merchantable pine timber that could be harvested. There is a large Cypress Swamp on the property that holds game and provides waterfowl a refuge. There are plenty of whitetail deer, hog, turkey and ducks on the property. There is a gate with main access road along with several ATV trails. The 146 acre property has all water rights, mineral rights, oil and gas rights included with the property. Located in Millwood Plantation this property is subject to the covenants and does not allow mobile homes. RVs and Campers are permitted. Located in Millwood, GA 31552 just outside of Waycross, GA. Approximately 1.5 Hours to Jacksonville, FL and 1 Hour to Brunswick, GA. Contact Terrell Brazell at 912-674-2700 for more information or email at [Email listed above]