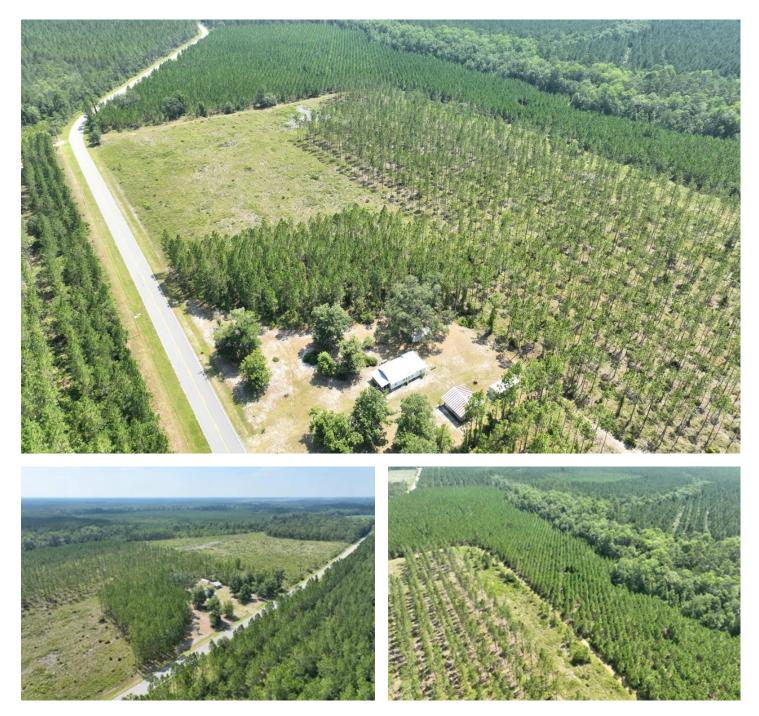

#### **PROPERTY DESCRIPTION**

100 Acre Recreational Timberland Tract with a existing Home located just west of Folkston, GA in the River Road Area of Eastern Charlton County, GA. Possible Owner Financing!!! This property is an ideal location for a Family Estate, Hunting Retreat, or Timberland Investment . Excellent Deer, Turkey and Hog Hunting with surrounded by large Ag and timber tracts. Plenty of room for Horse and ATVs on the internal road system. The Home was built in the 1940s is very clean and provides a great Camp or great spot to build a larger home. With an existing well , Septic and Power and a Shelter large enough for an RV this proeprty has a lot of possibilities. Existing Planted Pine provide future income and open ground gives options for replanting or conversion to Ag. The property features 3,950+/-Feet of Paved Frontage with Power along River Rd, which could easily be divided into Mini-Farms with its the easy drive to Jacksonville, FL - Kings Bay Naval Base in St.Marys - or Brusnwick. The Property is a 5 minute drive to a Public Boat Ramp on the Satilla River and less than an hour to the Beach. The Property is also less than a hour to the Jacksonville International Airport & River City Mall. The Property is 30 Minutes to Kingsland and 45 Minutes to St.Marys / Naval Station Kings Bay. 50 Minutes to Brunswick/ FLETC/ St. Simons & Sea Island, GA. 1Hr 45 Min to St. Augustine, FL. 2 Hours to Daytona and 3 hours to Orlando, Fl. Land for Sale in Charlton County, GA. Georgia Timberland for Sale.