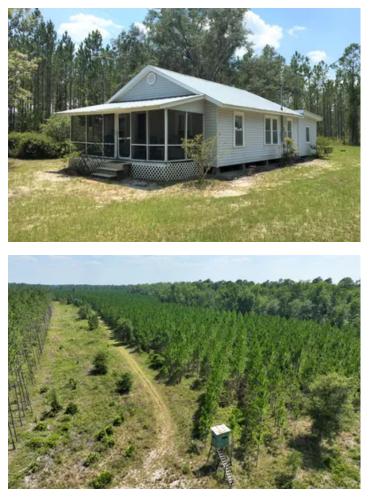

#### **PROPERTY DESCRIPTION**

100 Acre Recreational Timberland Tract with a existing Home located just west of Folkston, GA in the River Road Area of Eastern Charlton County, GA. Possible Owner Financing!!! This property is an ideal location for a Family Estate, Hunting Retreat, or Timberland Investment . Excellent Deer, Turkey and Hog Hunting with surrounded by large Ag and timber tracts. Plenty of room for Horse and ATVs on the internal road system. The Home was built in the 1940s is very clean and provides a great Camp or great spot to build a larger home. With an existing well , Septic and Power and a Shelter large enough for an RV this proeprty has a lot of possibilities. Existing Planted Pine provide future income and open ground gives options for replanting or conversion to Ag. The property features 3,950+/-Feet of Paved Frontage with Power along River Rd, which could easily be divided into Mini-Farms with its the easy drive to Jacksonville, FL - Kings Bay Naval Base in St.Marys - or Brusnwick. The Property is a 5 minute drive to a Public Boat Ramp on the Satilla River and less than an hour to the Beach. The Property is also less than a hour to the Jacksonville International Airport & River City Mall. The Property is 30 Minutes to Kingsland and 45 Minutes to St.Marys / Naval Station Kings Bay. 50 Minutes to Brunswick/ FLETC/ St. Simons & Sea Island, GA. 1Hr 45 Min to St. Augustine, FL. 2 Hours to Daytona and 3 hours to Orlando, Fl. Land for Sale in Charlton County, GA. Georgia Timberland for Sale.