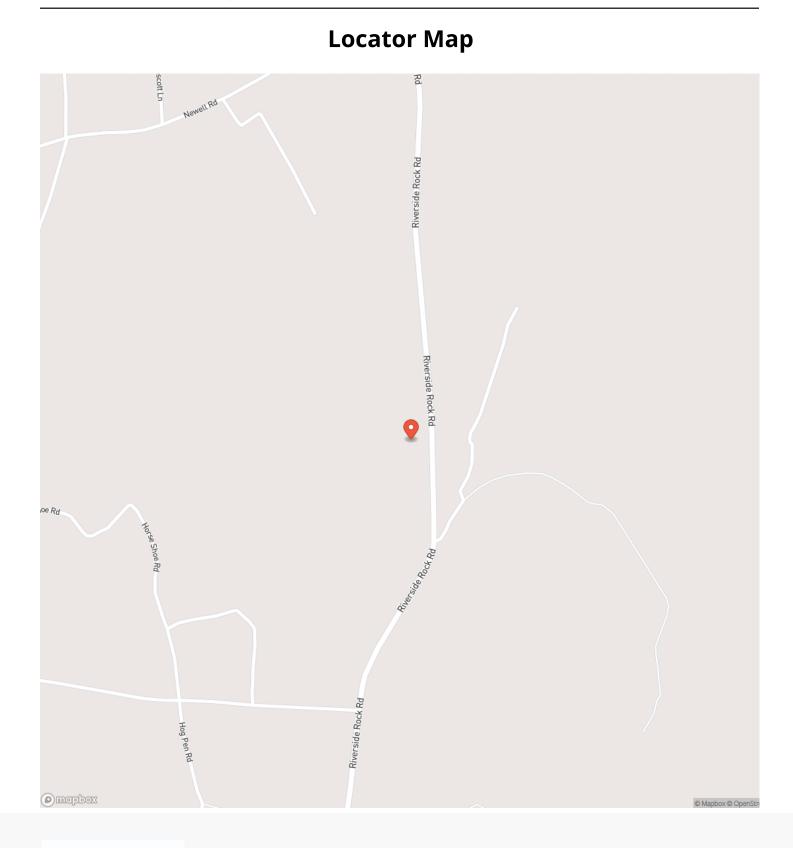

#### **SUMMARY**

**Address** 2115 River Rd

**City, State Zip** Folkston, GA 31537

**County** Charlton County

#### Туре

Hunting Land, Residential Property, Timberland, Recreational Land

Latitude / Longitude 30.950268 / -81.963368

**Dwelling Square Feet** 1000

Bedrooms / Bathrooms 3 / 1

**Acreage** 100

**Price** \$675,000

Maps are provided for illustration purposes only, the accuracy is not warranted. Parcels on interactive maps are not adjusted to match aerial backgrounds. This information is for reference purposes only and is not a legal document. Data maps contain errors. The seller and seller's agent are making known to all potential buyers that there may be variations between the location of the existing fence lines and the legal description of the deeded property. Seller and seller's agent make no warranties with regard to the location of the fence lines in relationship to the deeded property lines, nor does the Seller make any warranties or representations with regard to the specific acreage contained within the fenced property lines. Seller is selling the property in an "as is" condition, which includes the location of the fences as they exist. Boundaries shown on the accompanying maps are approximate, based on county parcel data. The maps are not to scale. The accuracy of the maps is not guaranteed. Prospective buyers are encouraged to verify fence lines, deeded property lines and acreages using a licensed surveyor at their own expense.