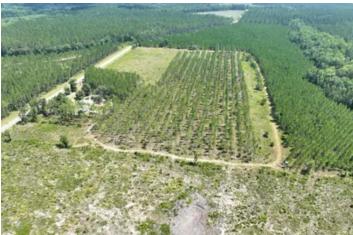

#### **PROPERTY DESCRIPTION**

100 Acre Recreational Timberland Tract with a existing Home located just west of Folkston, GA in the River Road Area of Eastern Charlton County, GA. Possible Owner Financing!!! This property is an ideal location for a Family Estate, Hunting Retreat, or Timberland Investment . Excellent Deer, Turkey and Hog Hunting with surrounded by large Ag and timber tracts. Plenty of room for Horse and ATVs on the internal road system. The Home was built in the 1940s is very clean and provides a great Camp or great spot to build a larger home. With an existing well , Septic and Power and a Shelter large enough for an RV this proeprty has a lot of possibilities. Existing Planted Pine provide future income and open ground gives options for replanting or conversion to Ag. The property features 3,950+/-Feet of Paved Frontage with Power along River Rd, which could easily be divided into Mini-Farms with its the easy drive to Jacksonville, FL - Kings Bay Naval Base in St.Marys - or Brusnwick. The Property is a 5 minute drive to a Public Boat Ramp on the Satilla River and less than an hour to the Beach. The Property is also less than a hour to the Jacksonville International Airport & River City Mall. The Property is 30 Minutes to Kingsland and 45 Minutes to St.Marys / Naval Station Kings Bay. 50 Minutes to Brunswick/ FLETC/ St. Simons & Sea Island, GA. 1Hr 45 Min to St. Augustine, FL. 2 Hours to Daytona and 3 hours to Orlando, Fl. Land for Sale in Charlton County, GA. Georgia Timberland for Sale.