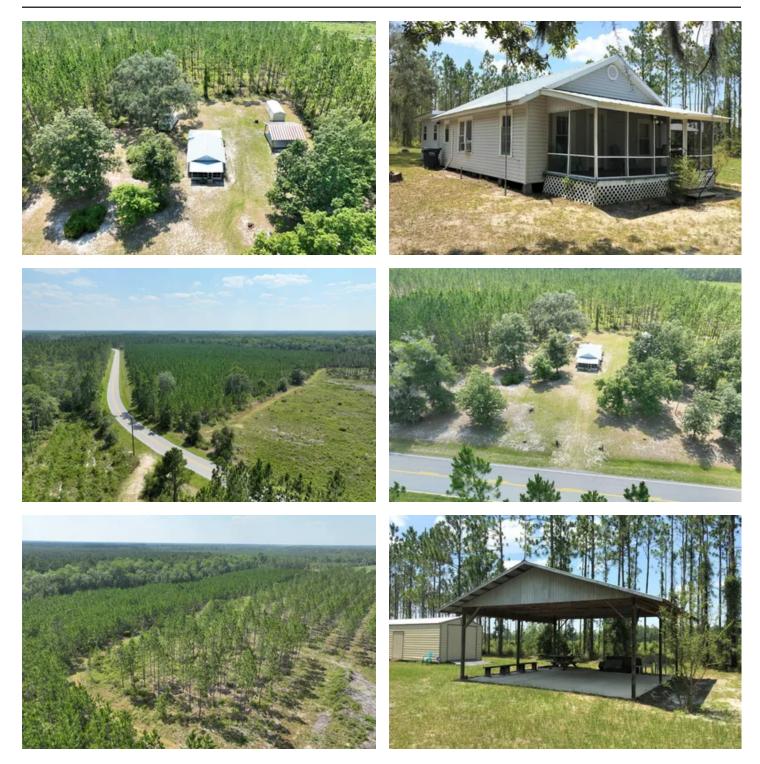

#### **PROPERTY DESCRIPTION**

100 Acre Recreational Timberland Tract with a existing Home located just west of Folkston, GA in the River Road Area of Eastern Charlton County, GA. Possible Owner Financing!!! This property is an ideal location for a Family Estate, Hunting Retreat, or Timberland Investment . Excellent Deer, Turkey and Hog Hunting with surrounded by large Ag and timber tracts. Plenty of room for Horse and ATVs on the internal road system. The Home was built in the 1940s is very clean and provides a great Camp or great spot to build a larger home. With an existing well , Septic and Power and a Shelter large enough for an RV this proeprty has a lot of possibilities. Existing Planted Pine provide future income and open ground gives options for replanting or conversion to Ag. The property features 3,950+/-Feet of Paved Frontage with Power along River Rd, which could easily be divided into Mini-Farms with its the easy drive to Jacksonville, FL - Kings Bay Naval Base in St.Marys - or Brusnwick. The Property is a 5 minute drive to a Public Boat Ramp on the Satilla River and less than an hour to the Beach. The Property is also less than a hour to the Jacksonville International Airport & River City Mall. The Property is 30 Minutes to Kingsland and 45 Minutes to St.Marys / Naval Station Kings Bay. 50 Minutes to Brunswick/ FLETC/ St. Simons & Sea Island, GA. 1Hr 45 Min to St. Augustine, FL. 2 Hours to Daytona and 3 hours to Orlando, Fl. Land for Sale in Charlton County, GA. Georgia Timberland for Sale.