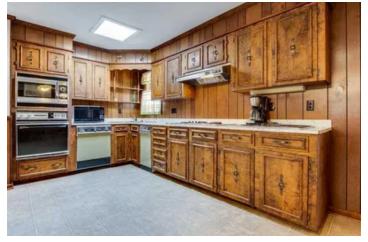

#### **PROPERTY DESCRIPTION**

Looking for the perfect retreat that's has great income producing property... look at this mixed use residential, recreational, timberland 147 acre property with a brick house built in 1975. The house has 3 bedrooms, 4 bathrooms and a huge entertainment room, or the perfect trophy room that you can fill with whitetail deer, turkey and waterfowl abundant on this property. There is a 4.5 +/- acre pond that is right out the back door for freshwater fishing with duck and geese. This farm has 118+/- acres of planted pines of different age class so timber income is available now. The property is just a few miles west of Glennville, GA 30427 in Tattnall County which is zoned for A-5 for agriculture and timber. Call Al Randall with Mossy Oak Properties at 912-237-6356 to view this amazing property.