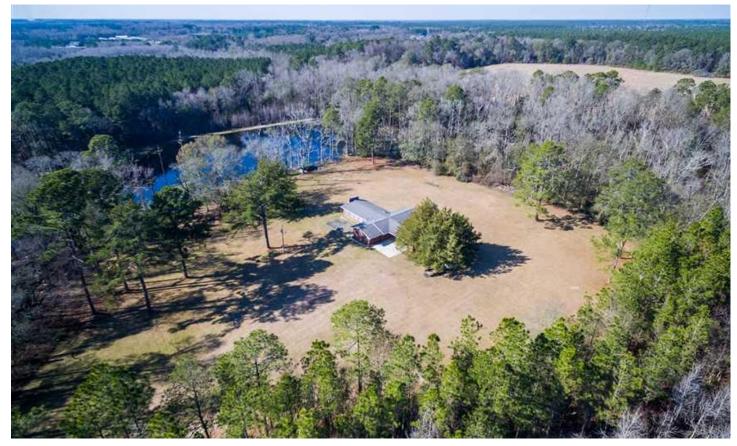

Pond house with Timberland Carl Dasher Rd Glennville, GA 30427 \$995,000 147± Acres Tattnall County

#### **PROPERTY DESCRIPTION**

Looking for the perfect retreat that's has great income producing property... look at this mixed use residential, recreational, timberland 147 acre property with a brick house built in 1975. The house has 3 bedrooms, 4 bathrooms and a huge entertainment room, or the perfect trophy room that you can fill with whitetail deer, turkey and waterfowl abundant on this property. There is a 4.5 +/- acre pond that is right out the back door for freshwater fishing with duck and geese. This farm has 118+/- acres of planted pines of different age class so timber income is available now. The property is just a few miles west of Glennville, GA 30427 in Tattnall County which is zoned for A-5 for agriculture and timber. Call Al Randall with Mossy Oak Properties at 912-237-6356 to view this amazing property.