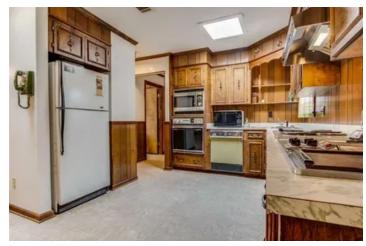

#### **PROPERTY DESCRIPTION**

Looking for the perfect retreat that's has great income producing property... look at this mixed use residential, recreational, timberland 147 acre property with a brick house built in 1975. The house has 3 bedrooms, 4 bathrooms and a huge entertainment room, or the perfect trophy room that you can fill with whitetail deer, turkey and waterfowl abundant on this property. There is a 4.5 +/- acre pond that is right out the back door for freshwater fishing with duck and geese. This farm has 118+/- acres of planted pines of different age class so timber income is available now. The property is just a few miles west of Glennville, GA 30427 in Tattnall County which is zoned for A-5 for agriculture and timber. Call Al Randall with Mossy Oak Properties at 912-237-6356 to view this amazing property.