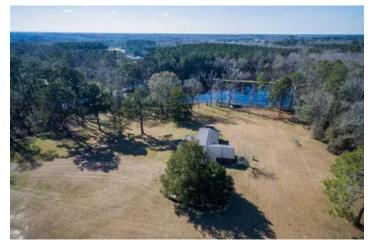

#### **PROPERTY DESCRIPTION**

Looking for the perfect retreat that's has great income producing property... look at this mixed use residential, recreational, timberland 147 acre property with a brick house built in 1975. The house has 3 bedrooms, 4 bathrooms and a huge entertainment room, or the perfect trophy room that you can fill with whitetail deer, turkey and waterfowl abundant on this property. There is a 4.5 +/- acre pond that is right out the back door for freshwater fishing with duck and geese. This farm has 118+/- acres of planted pines of different age class so timber income is available now. The property is just a few miles west of Glennville, GA 30427 in Tattnall County which is zoned for A-5 for agriculture and timber. Call Al Randall with Mossy Oak Properties at 912-237-6356 to view this amazing property.