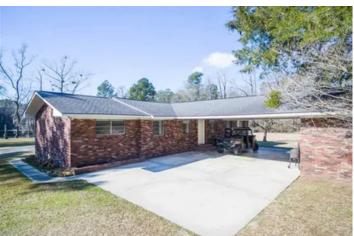

Pond house with Timberland Carl Dasher Rd Glennville, GA 30427 \$995,000 147± Acres Tattnall County

#### **PROPERTY DESCRIPTION**

Looking for the perfect retreat that's has great income producing property... look at this mixed use residential, recreational, timberland 147 acre property with a brick house built in 1975. The house has 3 bedrooms, 4 bathrooms and a huge entertainment room, or the perfect trophy room that you can fill with whitetail deer, turkey and waterfowl abundant on this property. There is a 4.5 +/- acre pond that is right out the back door for freshwater fishing with duck and geese. This farm has 118+/- acres of planted pines of different age class so timber income is available now. The property is just a few miles west of Glennville, GA 30427 in Tattnall County which is zoned for A-5 for agriculture and timber. Call Al Randall with Mossy Oak Properties at 912-237-6356 to view this amazing property.