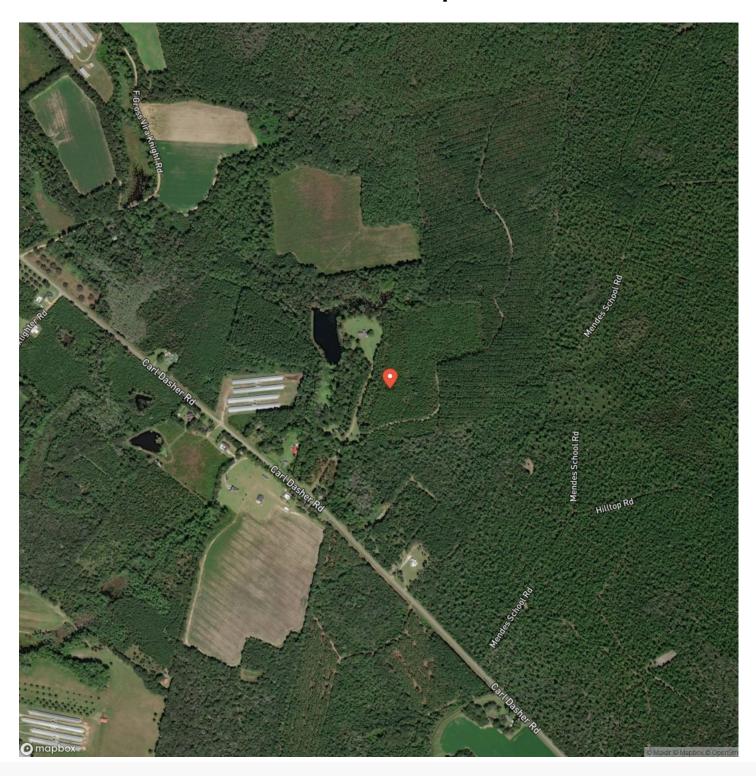

147 acre property with a brick house built in 1975. The house has 3 bedrooms, 4 bathrooms and a huge entertainment room, or the perfect trophy room that you can fill with whitetail deer, turkey and waterfowl abundant on this property. There is a 4.5 +/- acre pond that is right out the back door for freshwater fishing with duck and geese. This farm has 118+/- acres of planted pines of different age class so timber income is available now. The property is just a few miles west of Glennville, GA 30427 in Tattnall County which is zoned for A-5 for agriculture and timber. Call Al Randall with Mossy Oak Properties at 912-237-6356 to view this amazing property.

















### **Locator Map**





**MORE INFO ONLINE:** 

### **Locator Map**





**MORE INFO ONLINE:** 

# **Satellite Map**





### LISTING REPRESENTATIVE For more information contact:



### Representative

Al Randall

#### Mobile

912-237-6356

#### Emai

arandall@mossyoakproperties.com

#### **Address**

309 Arnow Court

### City / State / Zip

Saint Marys, GA 31558

| NOTES |  |
|-------|--|
|       |  |
|       |  |
|       |  |
|       |  |
|       |  |
|       |  |
|       |  |
|       |  |
|       |  |
|       |  |
|       |  |
|       |  |
|       |  |



| <u>NOTES</u> |  |
|--------------|--|
|              |  |
|              |  |
|              |  |
|              |  |
|              |  |
|              |  |
|              |  |
|              |  |
|              |  |
|              |  |
|              |  |
|              |  |
|              |  |
|              |  |
|              |  |
|