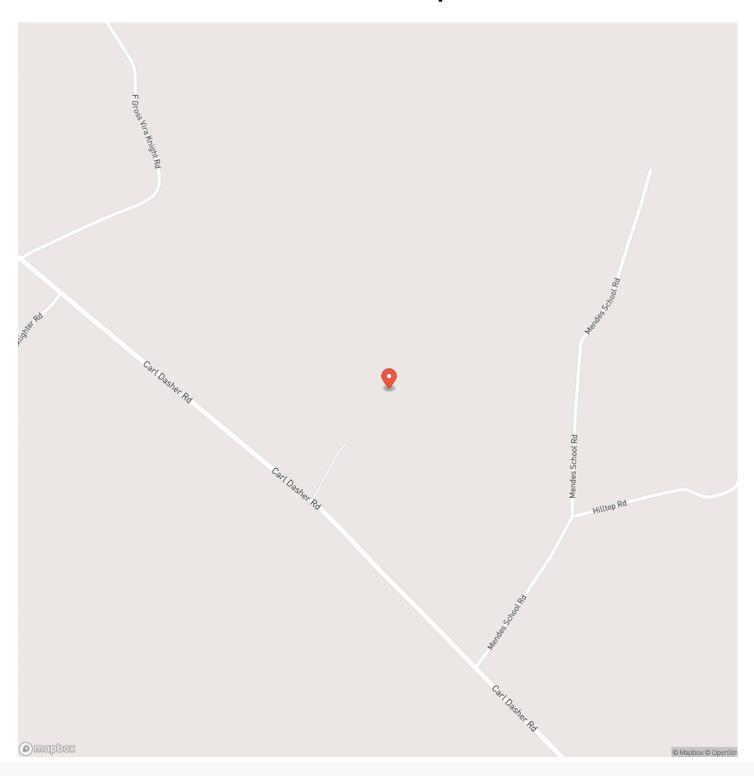

as great income producing property... look at this mixed use residential, recreational, timberland 147 acre property with a brick house built in 1975. The house has 3 bedrooms, 4 bathrooms and a huge entertainment room, or the perfect trophy room that you can fill with whitetail deer, turkey and waterfowl abundant on this property. There is a 4.5 +/- acre pond that is right out the back door for freshwater fishing with duck and geese. This farm has 118+/- acres of planted pines of different age class so timber income is available now. The property is just a few miles west of Glennville, GA 30427 in Tattnall County which is zoned for A-5 for agriculture and timber. Call Al Randall with Mossy Oak Properties at 912-237-6356 to view this amazing property.

















### **Locator Map**





**MORE INFO ONLINE:** 

### **Locator Map**





**MORE INFO ONLINE:** 

# **Satellite Map**





### LISTING REPRESENTATIVE For more information contact:



### Representative

Al Randall

#### Mobile

912-237-6356

#### Emai

arandall@mossyoakproperties.com

#### **Address**

309 Arnow Court

### City / State / Zip

Saint Marys, GA 31558

| NOTES |  |
|-------|--|
|       |  |
|       |  |
|       |  |
|       |  |
|       |  |
|       |  |
|       |  |
|       |  |
|       |  |
|       |  |
|       |  |
|       |  |
|       |  |



| <u>NOTES</u> |  |
|--------------|--|
|              |  |
|              |  |
|              |  |
|              |  |
|              |  |
|              |  |
|              |  |
|              |  |
|              |  |
|              |  |
|