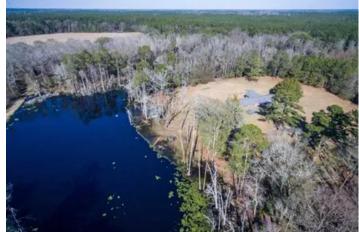

Pond house with Timberland Carl Dasher Rd Glennville, GA 30427 \$995,000 147± Acres Tattnall County

#### **PROPERTY DESCRIPTION**

Looking for the perfect retreat that's has great income producing property... look at this mixed use residential, recreational, timberland 147 acre property with a brick house built in 1975. The house has 3 bedrooms, 4 bathrooms and a huge entertainment room, or the perfect trophy room that you can fill with whitetail deer, turkey and waterfowl abundant on this property. There is a 4.5 +/- acre pond that is right out the back door for freshwater fishing with duck and geese. This farm has 118+/- acres of planted pines of different age class so timber income is available now. The property is just a few miles west of Glennville, GA 30427 in Tattnall County which is zoned for A-5 for agriculture and timber. Call Al Randall with Mossy Oak Properties at 912-237-6356 to view this amazing property.