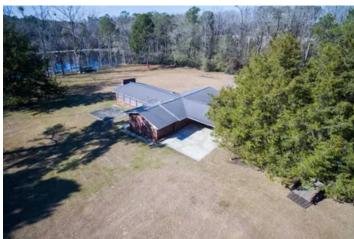

#### **PROPERTY DESCRIPTION**

Looking for the perfect retreat that's has great income producing property... look at this mixed use residential, recreational, timberland 147 acre property with a brick house built in 1975. The house has 3 bedrooms, 4 bathrooms and a huge entertainment room, or the perfect trophy room that you can fill with whitetail deer, turkey and waterfowl abundant on this property. There is a 4.5 +/- acre pond that is right out the back door for freshwater fishing with duck and geese. This farm has 118+/- acres of planted pines of different age class so timber income is available now. The property is just a few miles west of Glennville, GA 30427 in Tattnall County which is zoned for A-5 for agriculture and timber. Call Al Randall with Mossy Oak Properties at 912-237-6356 to view this amazing property.