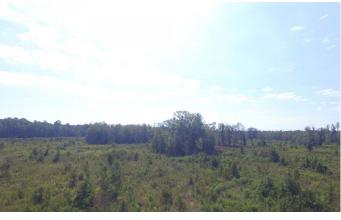

### **PROPERTY DESCRIPTION**

Check out this great timberland investment tract that is already planted with the latest generation loblolly on Watermelon Creek just outside Glennville, in southern Tattnall Co Georgia. This property has 2500 feet of creek frontage with a great stand of hardwood off the creek with a wood duck hole of some family fishing. The property was planted January 2020 and has great growth to give the abundance of wildlife on the property with plenty of cover to flourish. This property has deer, turkey, hogs and a variety of small game. There is 1300 ft of dirt road frontage for access to the trails on the property or a great cabin site. Call Al Randall with Mossy Oak Properties at 912-237-6356 to schedule a showing of this great investment tract that you can enjoy.