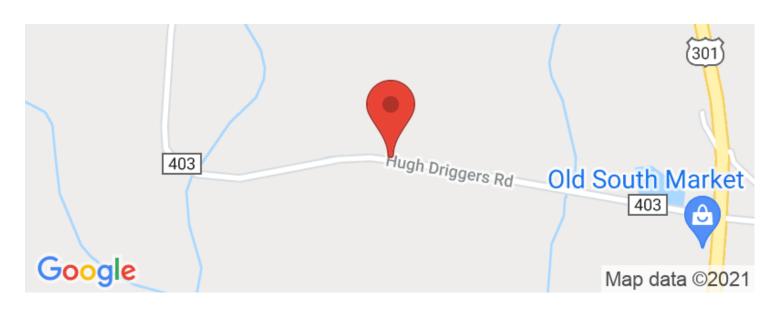

k out this great timberland investment tract that is already planted with the latest generation loblolly on Watermelon Creek just outside Glennville, in southern Tattnall Co Georgia. This property has 2500 feet of creek frontage with a great stand of hardwood off the creek with a wood duck hole of some family fishing. The property was planted January 2020 and has great growth to give the abundance of wildlife on the property with plenty of cover to flourish. This property has deer, turkey, hogs and a variety of small game. There is 1300 ft of dirt road frontage for access to the trails on the property or a great cabin site. Call Al Randall with Mossy Oak Properties at 912-237-6356 to schedule a showing of this great investment tract that you can enjoy.















### **Locator Maps**







### **Aerial Maps**







#### LISTING REPRESENTATIVE

For more information contact:



#### Representative

Al Randall

Mobile

912-237-6356

**Email** 

arandall@mossyoakproperties.com

**Address** 

309 Arnow Court

City / State / Zip

Saint Marys, GA 31558

| <u>NOTES</u> |   |  |  |
|--------------|---|--|--|
|              | _ |  |  |
|              |   |  |  |
|              |   |  |  |
|              |   |  |  |
|              |   |  |  |
|              |   |  |  |



| <del></del> |  |
|-------------|--|
|             |  |
|             |  |
|             |  |
|             |  |
|             |  |
|             |  |
|             |  |
|             |  |
|             |  |
|             |  |
|             |  |
|             |  |
|             |  |
|             |  |
|