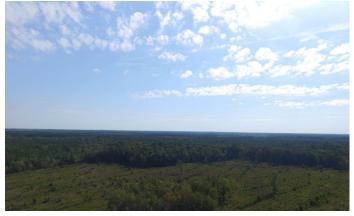

### **PROPERTY DESCRIPTION**

Check out this great timberland investment tract that is already planted with the latest generation loblolly on Watermelon Creek just outside Glennville, in southern Tattnall Co Georgia. This property has 2500 feet of creek frontage with a great stand of hardwood off the creek with a wood duck hole of some family fishing. The property was planted January 2020 and has great growth to give the abundance of wildlife on the property with plenty of cover to flourish. This property has deer, turkey, hogs and a variety of small game. There is 1300 ft of dirt road frontage for access to the trails on the property or a great cabin site. Call Al Randall with Mossy Oak Properties at 912-237-6356 to schedule a showing of this great investment tract that you can enjoy.