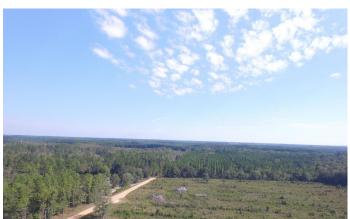

### **PROPERTY DESCRIPTION**

Check out this great timberland investment tract that is already planted with the latest generation loblolly on Watermelon Creek just outside Glennville, in southern Tattnall Co Georgia. This property has 2500 feet of creek frontage with a great stand of hardwood off the creek with a wood duck hole of some family fishing. The property was planted January 2020 and has great growth to give the abundance of wildlife on the property with plenty of cover to flourish. This property has deer, turkey, hogs and a variety of small game. There is 1300 ft of dirt road frontage for access to the trails on the property or a great cabin site. Call Al Randall with Mossy Oak Properties at 912-237-6356 to schedule a showing of this great investment tract that you can enjoy.