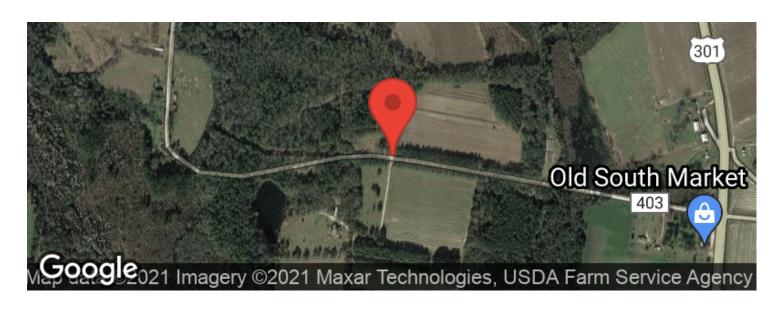

investment tract that is already planted with the latest generation loblolly on Watermelon Creek just outside Glennville, in southern Tattnall Co Georgia. This property has 2500 feet of creek frontage with a great stand of hardwood off the creek with a wood duck hole of some family fishing. The property was planted January 2020 and has great growth to give the abundance of wildlife on the property with plenty of cover to flourish. This property has deer, turkey, hogs and a variety of small game. There is 1300 ft of dirt road frontage for access to the trails on the property or a great cabin site. Call Al Randall with Mossy Oak Properties at 912-237-6356 to schedule a showing of this great investment tract that you can enjoy.















### **Locator Maps**







### **Aerial Maps**







#### LISTING REPRESENTATIVE

For more information contact:



#### Representative

Al Randall

Mobile

912-237-6356

**Email** 

arandall@mossyoakproperties.com

**Address** 

309 Arnow Court

City / State / Zip

Saint Marys, GA 31558

| <u>NOTES</u> |   |  |  |
|--------------|---|--|--|
|              | _ |  |  |
|              |   |  |  |
|              |   |  |  |
|              |   |  |  |
|              |   |  |  |
|              |   |  |  |



| <del></del> |  |
|-------------|--|
|             |  |
|             |  |
|             |  |
|             |  |
|             |  |
|             |  |
|             |  |
|             |  |
|             |  |
|             |  |
|             |  |
|             |  |
|             |  |
|             |  |
|             |  |
|             |