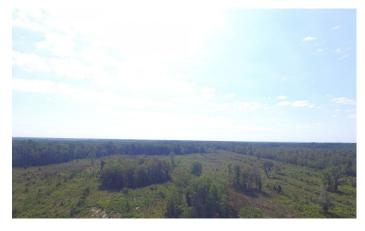

### **PROPERTY DESCRIPTION**

Check out this great timberland investment tract that is already planted with the latest generation loblolly on Watermelon Creek just outside Glennville, in southern Tattnall Co Georgia. This property has 2500 feet of creek frontage with a great stand of hardwood off the creek with a wood duck hole of some family fishing. The property was planted January 2020 and has great growth to give the abundance of wildlife on the property with plenty of cover to flourish. This property has deer, turkey, hogs and a variety of small game. There is 1300 ft of dirt road frontage for access to the trails on the property or a great cabin site. Call Al Randall with Mossy Oak Properties at 912-237-6356 to schedule a showing of this great investment tract that you can enjoy.