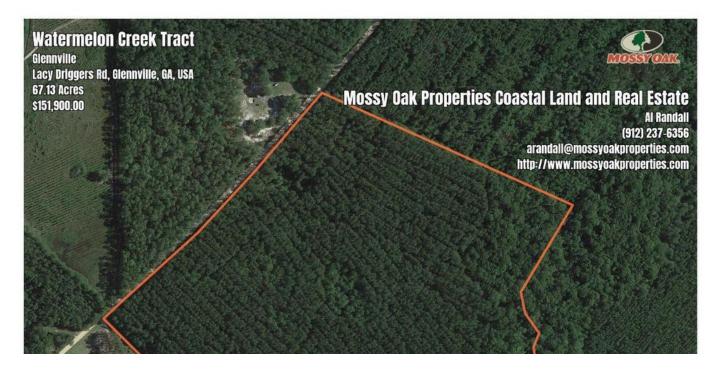

### **Locator Maps**

### **Aerial Maps**

### **PROPERTY DESCRIPTION**

Check out this great timberland investment tract that is already planted with the latest generation loblolly on Watermelon Creek just outside Glennville, in southern Tattnall Co Georgia. This property has 2500 feet of creek frontage with a great stand of hardwood off the creek with a wood duck hole of some family fishing. The property was planted January 2020 and has great growth to give the abundance of wildlife on the property with plenty of cover to flourish. This property has deer, turkey, hogs and a variety of small game. There is 1300 ft of dirt road frontage for access to the trails on the property or a great cabin site. Call Al Randall with Mossy Oak Properties at 912-237-6356 to schedule a showing of this great investment tract that you can enjoy.