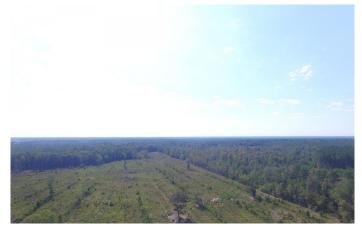

### **PROPERTY DESCRIPTION**

Check out this great timberland investment tract that is already planted with the latest generation loblolly on Watermelon Creek just outside Glennville, in southern Tattnall Co Georgia. This property has 2500 feet of creek frontage with a great stand of hardwood off the creek with a wood duck hole of some family fishing. The property was planted January 2020 and has great growth to give the abundance of wildlife on the property with plenty of cover to flourish. This property has deer, turkey, hogs and a variety of small game. There is 1300 ft of dirt road frontage for access to the trails on the property or a great cabin site. Call Al Randall with Mossy Oak Properties at 912-237-6356 to schedule a showing of this great investment tract that you can enjoy.