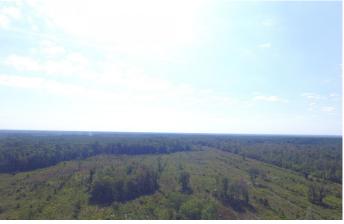

### **PROPERTY DESCRIPTION**

Check out this great timberland investment tract that is already planted with the latest generation loblolly on Watermelon Creek just outside Glennville, in southern Tattnall Co Georgia. This property has 2500 feet of creek frontage with a great stand of hardwood off the creek with a wood duck hole of some family fishing. The property was planted January 2020 and has great growth to give the abundance of wildlife on the property with plenty of cover to flourish. This property has deer, turkey, hogs and a variety of small game. There is 1300 ft of dirt road frontage for access to the trails on the property or a great cabin site. Call Al Randall with Mossy Oak Properties at 912-237-6356 to schedule a showing of this great investment tract that you can enjoy.