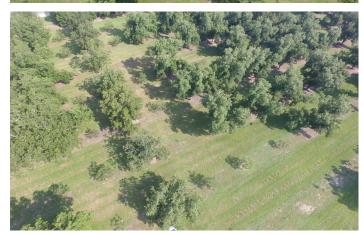

### **PROPERTY DESCRIPTION**

If your looking for a great new homesite on a small farm or a spectacular place for a subdivision this property may be just for you. The property is a income producer already with 217 pecan trees from 10 to 100 year old trees in several different types to give give diversity to the orchard. This beautiful 20.62 acre property sits inside the city limits of Glennville ,Ga with paved road frontage on two sides. This property has access to city water and sewer but also has a private well for irrigation purpose. Call Al Randall with Mossy Oak Properties to get a full detail list of tree variety or schedule a showing at 912-237-6356.

### **Aerial Maps**