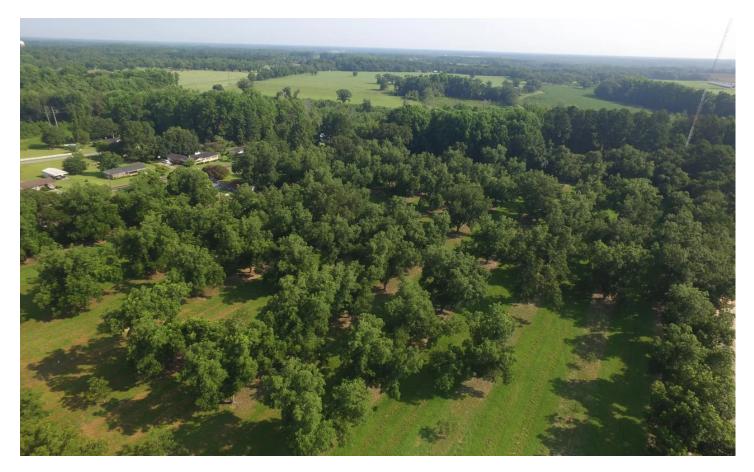

### **PROPERTY DESCRIPTION**

If your looking for a great new homesite on a small farm or a spectacular place for a subdivision this property may be just for you. The property is a income producer already with 217 pecan trees from 10 to 100 year old trees in several different types to give give diversity to the orchard. This beautiful 20.62 acre property sits inside the city limits of Glennville ,Ga with paved road frontage on two sides. This property has access to city water and sewer but also has a private well for irrigation purpose. Call Al Randall with Mossy Oak Properties to get a full detail list of tree variety or schedule a showing at 912-237-6356.

### **Aerial Maps**