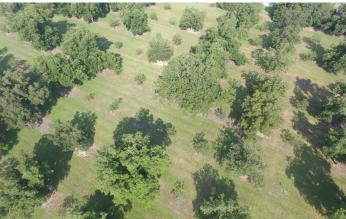

### **PROPERTY DESCRIPTION**

If your looking for a great new homesite on a small farm or a spectacular place for a subdivision this property may be just for you. The property is a income producer already with 217 pecan trees from 10 to 100 year old trees in several different types to give give diversity to the orchard. This beautiful 20.62 acre property sits inside the city limits of Glennville ,Ga with paved road frontage on two sides. This property has access to city water and sewer but also has a private well for irrigation purpose. Call Al Randall with Mossy Oak Properties to get a full detail list of tree variety or schedule a showing at 912-237-6356.

### **Aerial Maps**