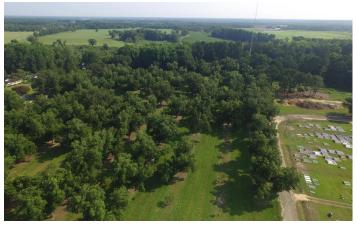

### **PROPERTY DESCRIPTION**

If your looking for a great new homesite on a small farm or a spectacular place for a subdivision this property may be just for you. The property is a income producer already with 217 pecan trees from 10 to 100 year old trees in several different types to give give diversity to the orchard. This beautiful 20.62 acre property sits inside the city limits of Glennville ,Ga with paved road frontage on two sides. This property has access to city water and sewer but also has a private well for irrigation purpose. Call Al Randall with Mossy Oak Properties to get a full detail list of tree variety or schedule a showing at 912-237-6356.

### **Aerial Maps**