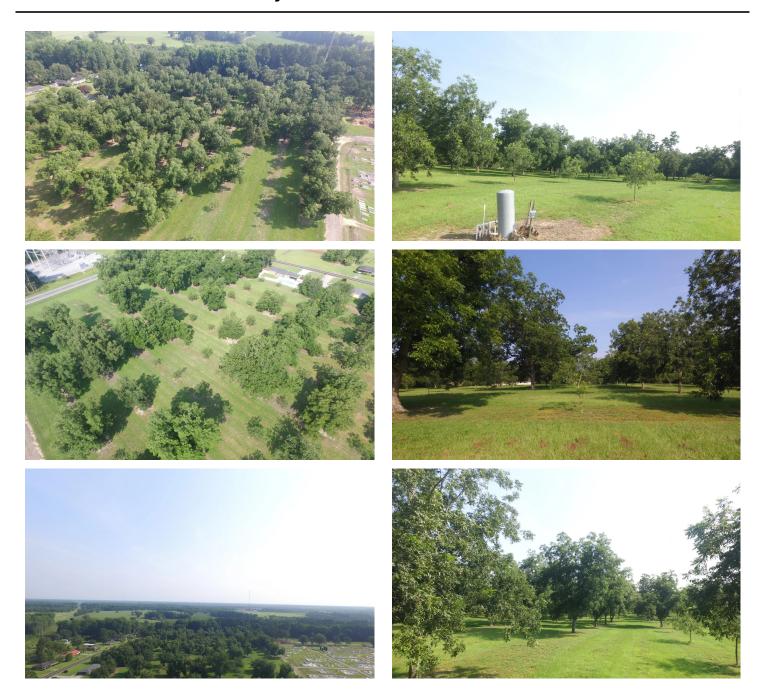

### **PROPERTY DESCRIPTION**

If your looking for a great new homesite on a small farm or a spectacular place for a subdivision this property may be just for you. The property is a income producer already with 217 pecan trees from 10 to 100 year old trees in several different types to give give diversity to the orchard. This beautiful 20.62 acre property sits inside the city limits of Glennville ,Ga with paved road frontage on two sides. This property has access to city water and sewer but also has a private well for irrigation purpose. Call Al Randall with Mossy Oak Properties to get a full detail list of tree variety or schedule a showing at 912-237-6356.

### **Aerial Maps**