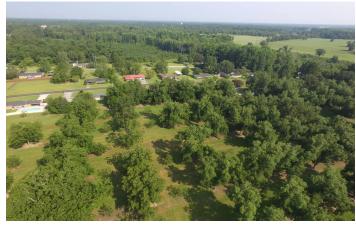

### **PROPERTY DESCRIPTION**

If your looking for a great new homesite on a small farm or a spectacular place for a subdivision this property may be just for you. The property is a income producer already with 217 pecan trees from 10 to 100 year old trees in several different types to give give diversity to the orchard. This beautiful 20.62 acre property sits inside the city limits of Glennville ,Ga with paved road frontage on two sides. This property has access to city water and sewer but also has a private well for irrigation purpose. Call Al Randall with Mossy Oak Properties to get a full detail list of tree variety or schedule a showing at 912-237-6356.

### **Aerial Maps**