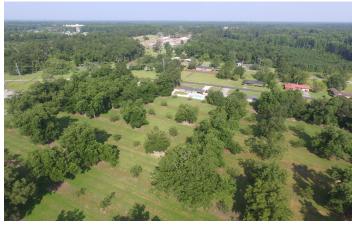

### **PROPERTY DESCRIPTION**

If your looking for a great new homesite on a small farm or a spectacular place for a subdivision this property may be just for you. The property is a income producer already with 217 pecan trees from 10 to 100 year old trees in several different types to give give diversity to the orchard. This beautiful 20.62 acre property sits inside the city limits of Glennville ,Ga with paved road frontage on two sides. This property has access to city water and sewer but also has a private well for irrigation purpose. Call Al Randall with Mossy Oak Properties to get a full detail list of tree variety or schedule a showing at 912-237-6356.

### **Aerial Maps**