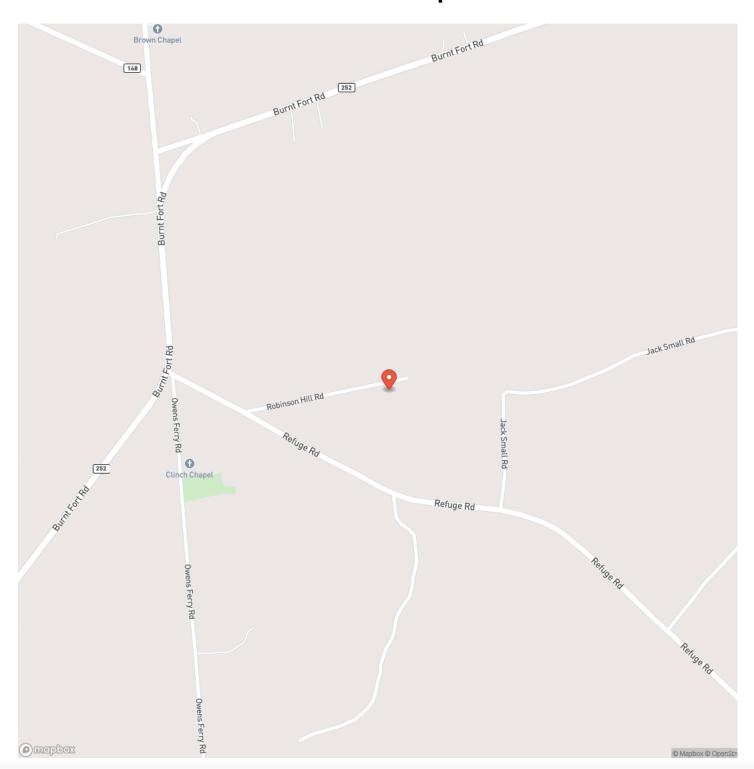

Beach, FL and St. Simons Island are right at an hour away as well. Nearby shopping and dining are available just 35 minutes away in Kingsland/ St, Marys, GA. Like to fish? Both freshwater and intracoastal saltwater fishing at multiple boat ramps along the Satilla and St. Marys Rivers are just minutes away. Part of a quaint community known as Tarboro, the area is complimented by other large-acre timber tracts and wildlife management areas offering some of the best whitetail deer and hog hunting SE Georgia has available. Barndominiums, tiny houses and mobile homes permitted. For more information on this tract and others, please contact Steven Barnes at 912.409.1527 or sbarnes@mossyoakproperties.com.



## 4 Acres in Camden County, GA White Oak, GA / Camden County









# **Locator Map**





# **Locator Map**





# **Satellite Map**





### 4 Acres in Camden County, GA White Oak, GA / Camden County

# LISTING REPRESENTATIVE For more information contact:



### Representative

Steven Barnes

#### Mobile

(912) 409-1527

### Email

sbarnes@mossyoakproperties.com

#### **Address**

309 Arnow Court

### City / State / Zip

Saint Marys, GA 31558



| <u>NOTES</u> |  |
|--------------|--|
|              |  |
|              |  |
|              |  |
|              |  |
|              |  |
|              |  |
|              |  |
|              |  |
|              |  |
|              |  |
|              |  |
|              |  |
|              |  |
|              |  |
|              |  |
|              |  |
|              |  |
|              |  |
|              |  |
|