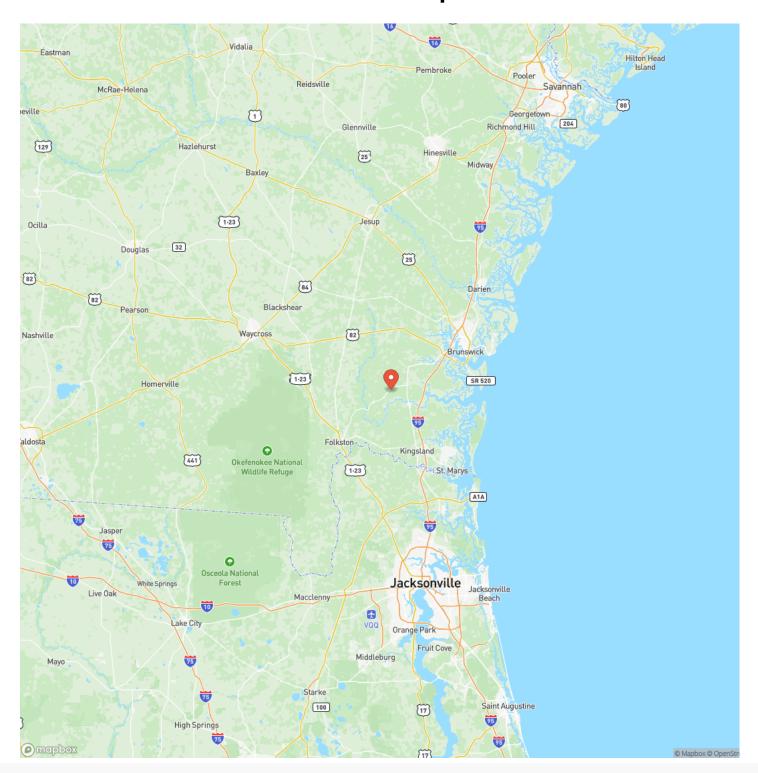

s Island are right at an hour away as well. Nearby shopping and dining are available just 35 minutes away in Kingsland/ St, Marys, GA. Like to fish? Both freshwater and intracoastal saltwater fishing at multiple boat ramps along the Satilla and St. Marys Rivers are just minutes away. Part of a quaint community known as Tarboro, the area is complimented by other large-acre timber tracts and wildlife management areas offering some of the best whitetail deer and hog hunting SE Georgia has available. Barndominiums, tiny houses and mobile homes permitted. For more information on this tract and others, please contact Steven Barnes at 912.409.1527 or sbarnes@mossyoakproperties.com.



## 4 Acres in Camden County, GA White Oak, GA / Camden County









# **Locator Map**





# **Locator Map**





# **Satellite Map**





### 4 Acres in Camden County, GA White Oak, GA / Camden County

# LISTING REPRESENTATIVE For more information contact:



### Representative

Steven Barnes

#### Mobile

(912) 409-1527

### Email

sbarnes@mossyoakproperties.com

#### **Address**

309 Arnow Court

### City / State / Zip

Saint Marys, GA 31558



| <u>NOTES</u> |  |
|--------------|--|
|              |  |
|              |  |
|              |  |
|              |  |
|              |  |
|              |  |
|              |  |
|              |  |
|              |  |
|              |  |
|              |  |
|              |  |
|              |  |
|              |  |
|              |  |
|              |  |
|              |  |
|              |  |
|              |  |
|              |  |
|              |