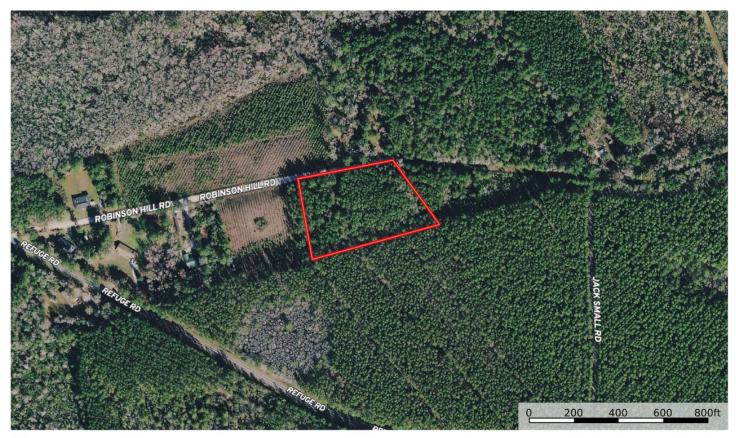

# **Satellite Map**

### 4 Acres in Camden County, GA White Oak, GA / Camden County